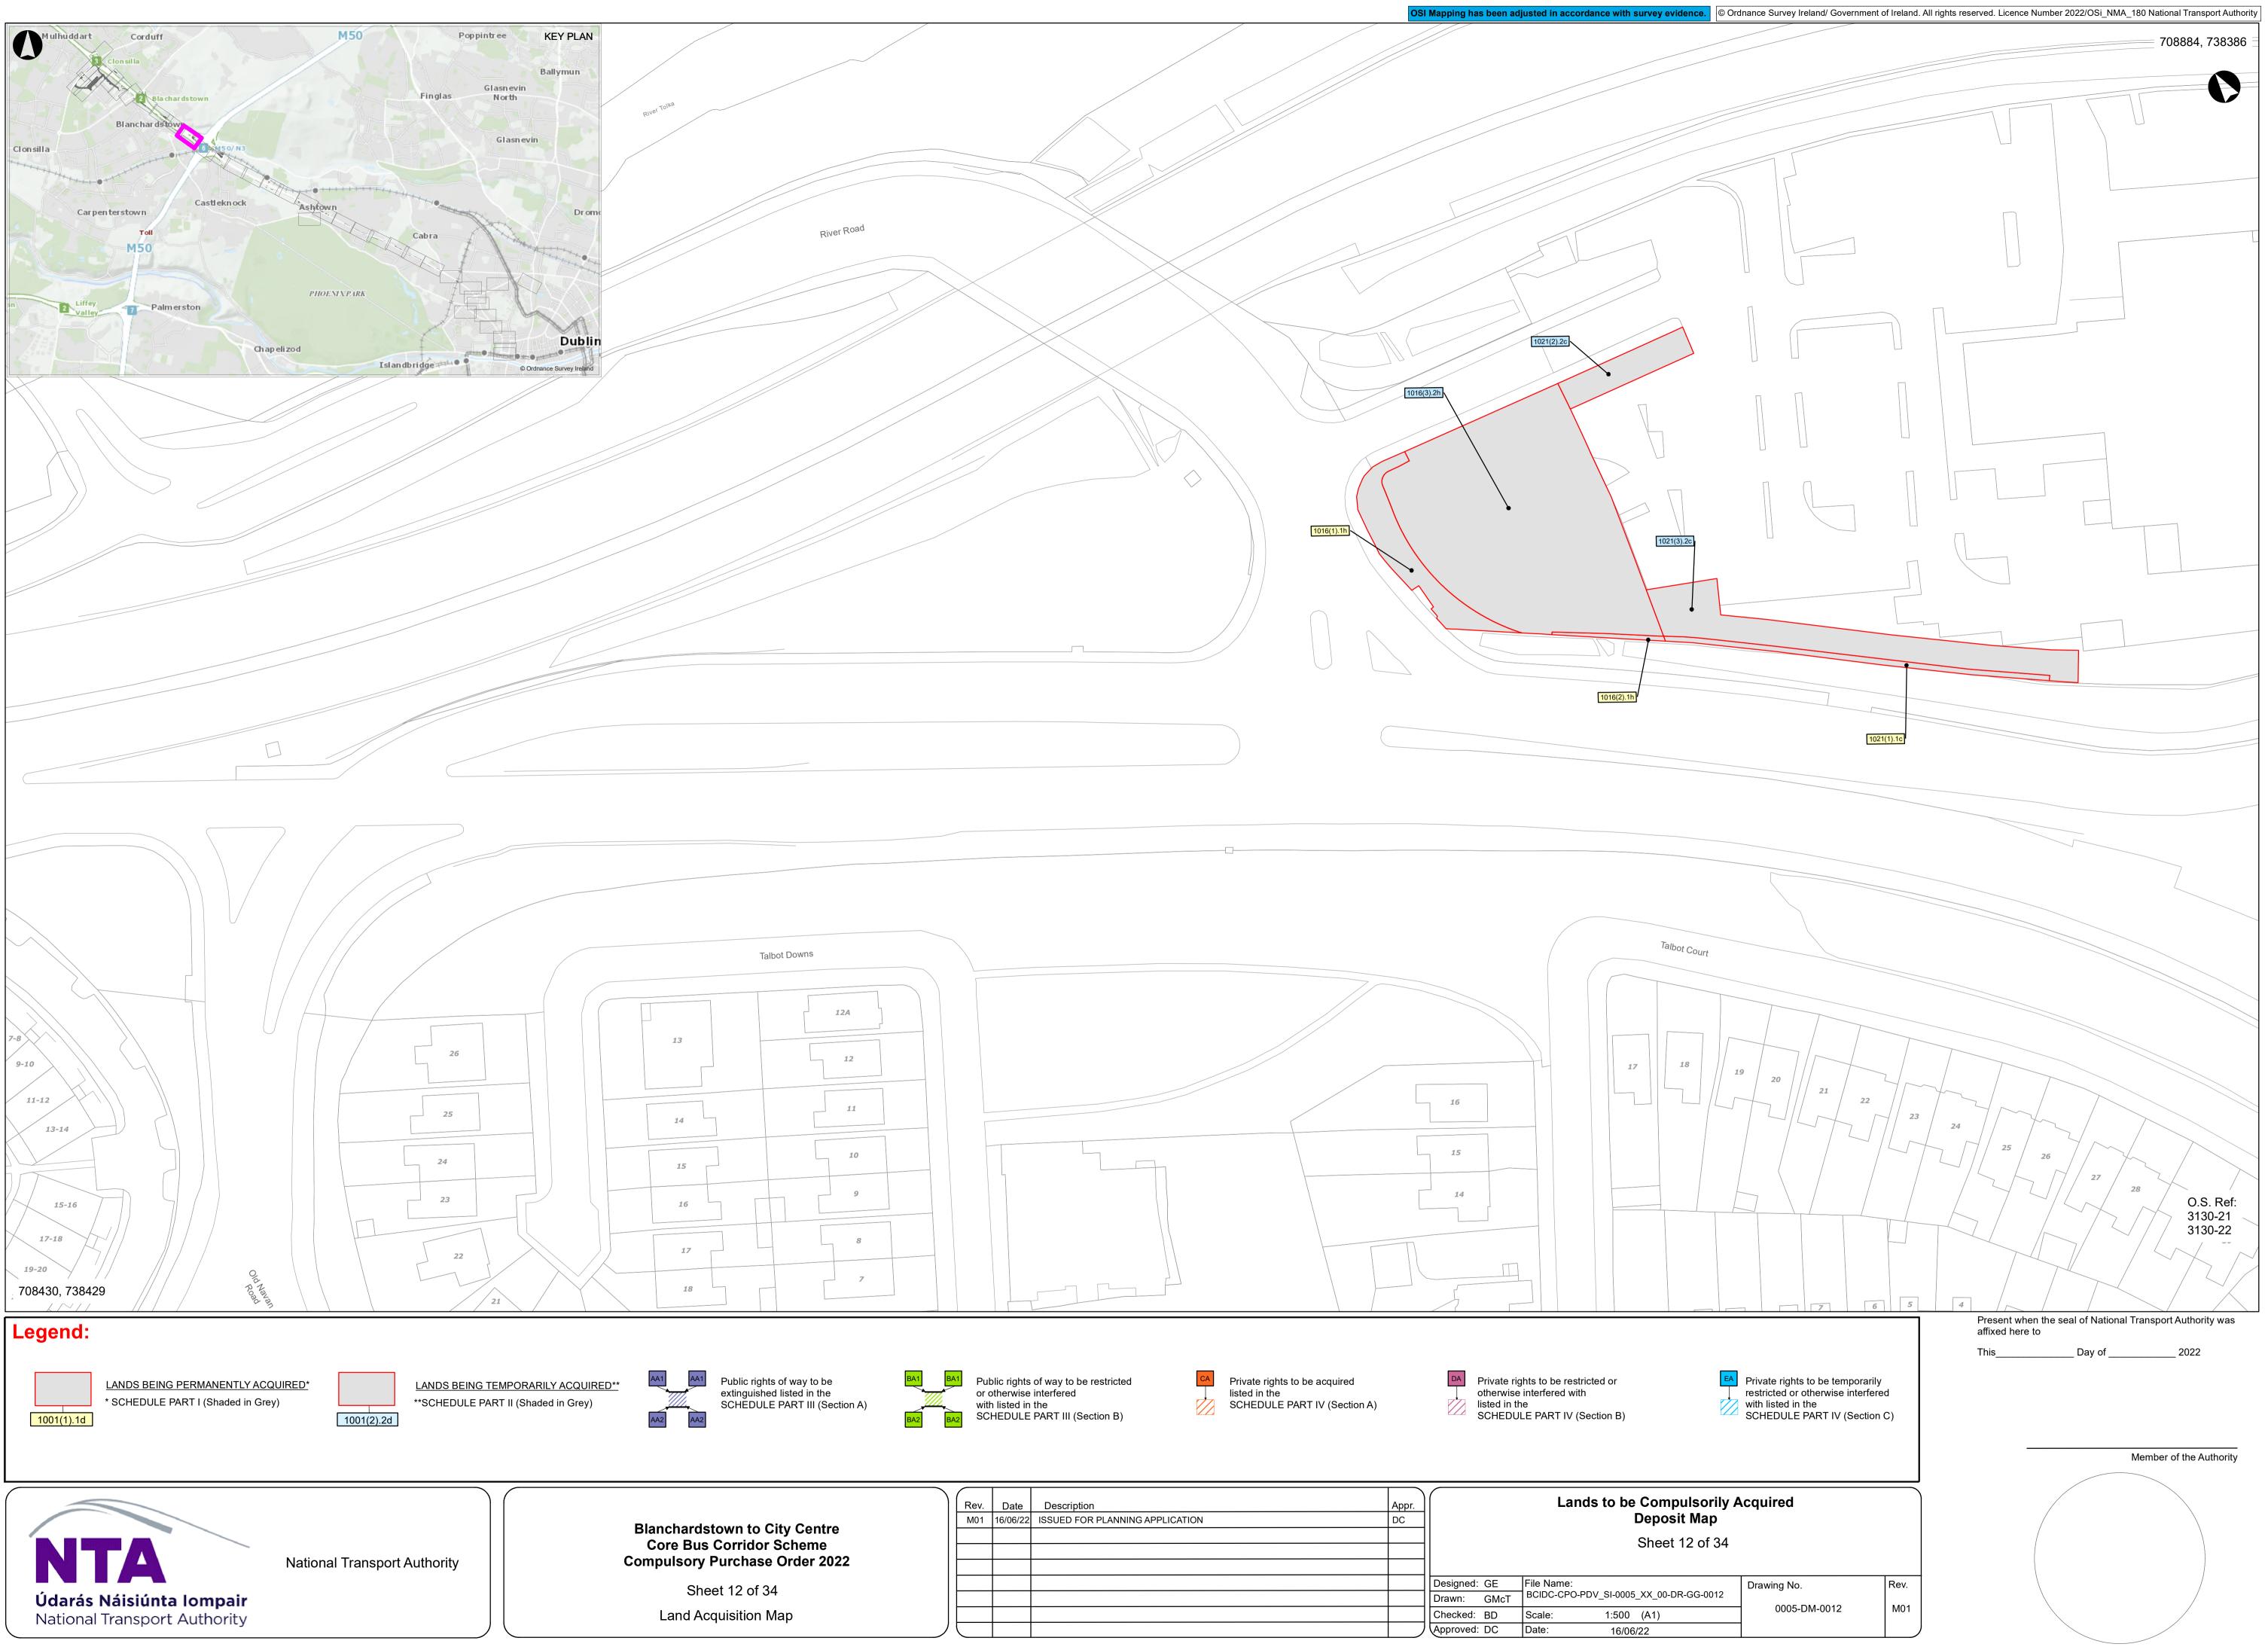

|          |                |            |          |                 |                     |
|                                                                        |          |                |            |          |                 |                     |
| Drawing No. Rev.                                                       |          |                |            |          |                 | /                   |
| 0005-DM-0004 M01                                                       |          |                |            |          |                 |                     |
|                                                                        |          |                |            |          |                 |                     |





























| tre<br>9<br>2022 | Rev.<br>M01 | Date<br>16/06/22 | Description ISSUED FOR PLANNING APPLICATION | Appr.<br>DC | Lands to be Comp |      |               |                          |  |
|------------------|-------------|------------------|---------------------------------------------|-------------|------------------|------|---------------|--------------------------|--|
|                  |             |                  |                                             |             |                  |      |               | Sheet 17 of 3            |  |
|                  |             |                  |                                             |             |                  |      |               |                          |  |
|                  |             |