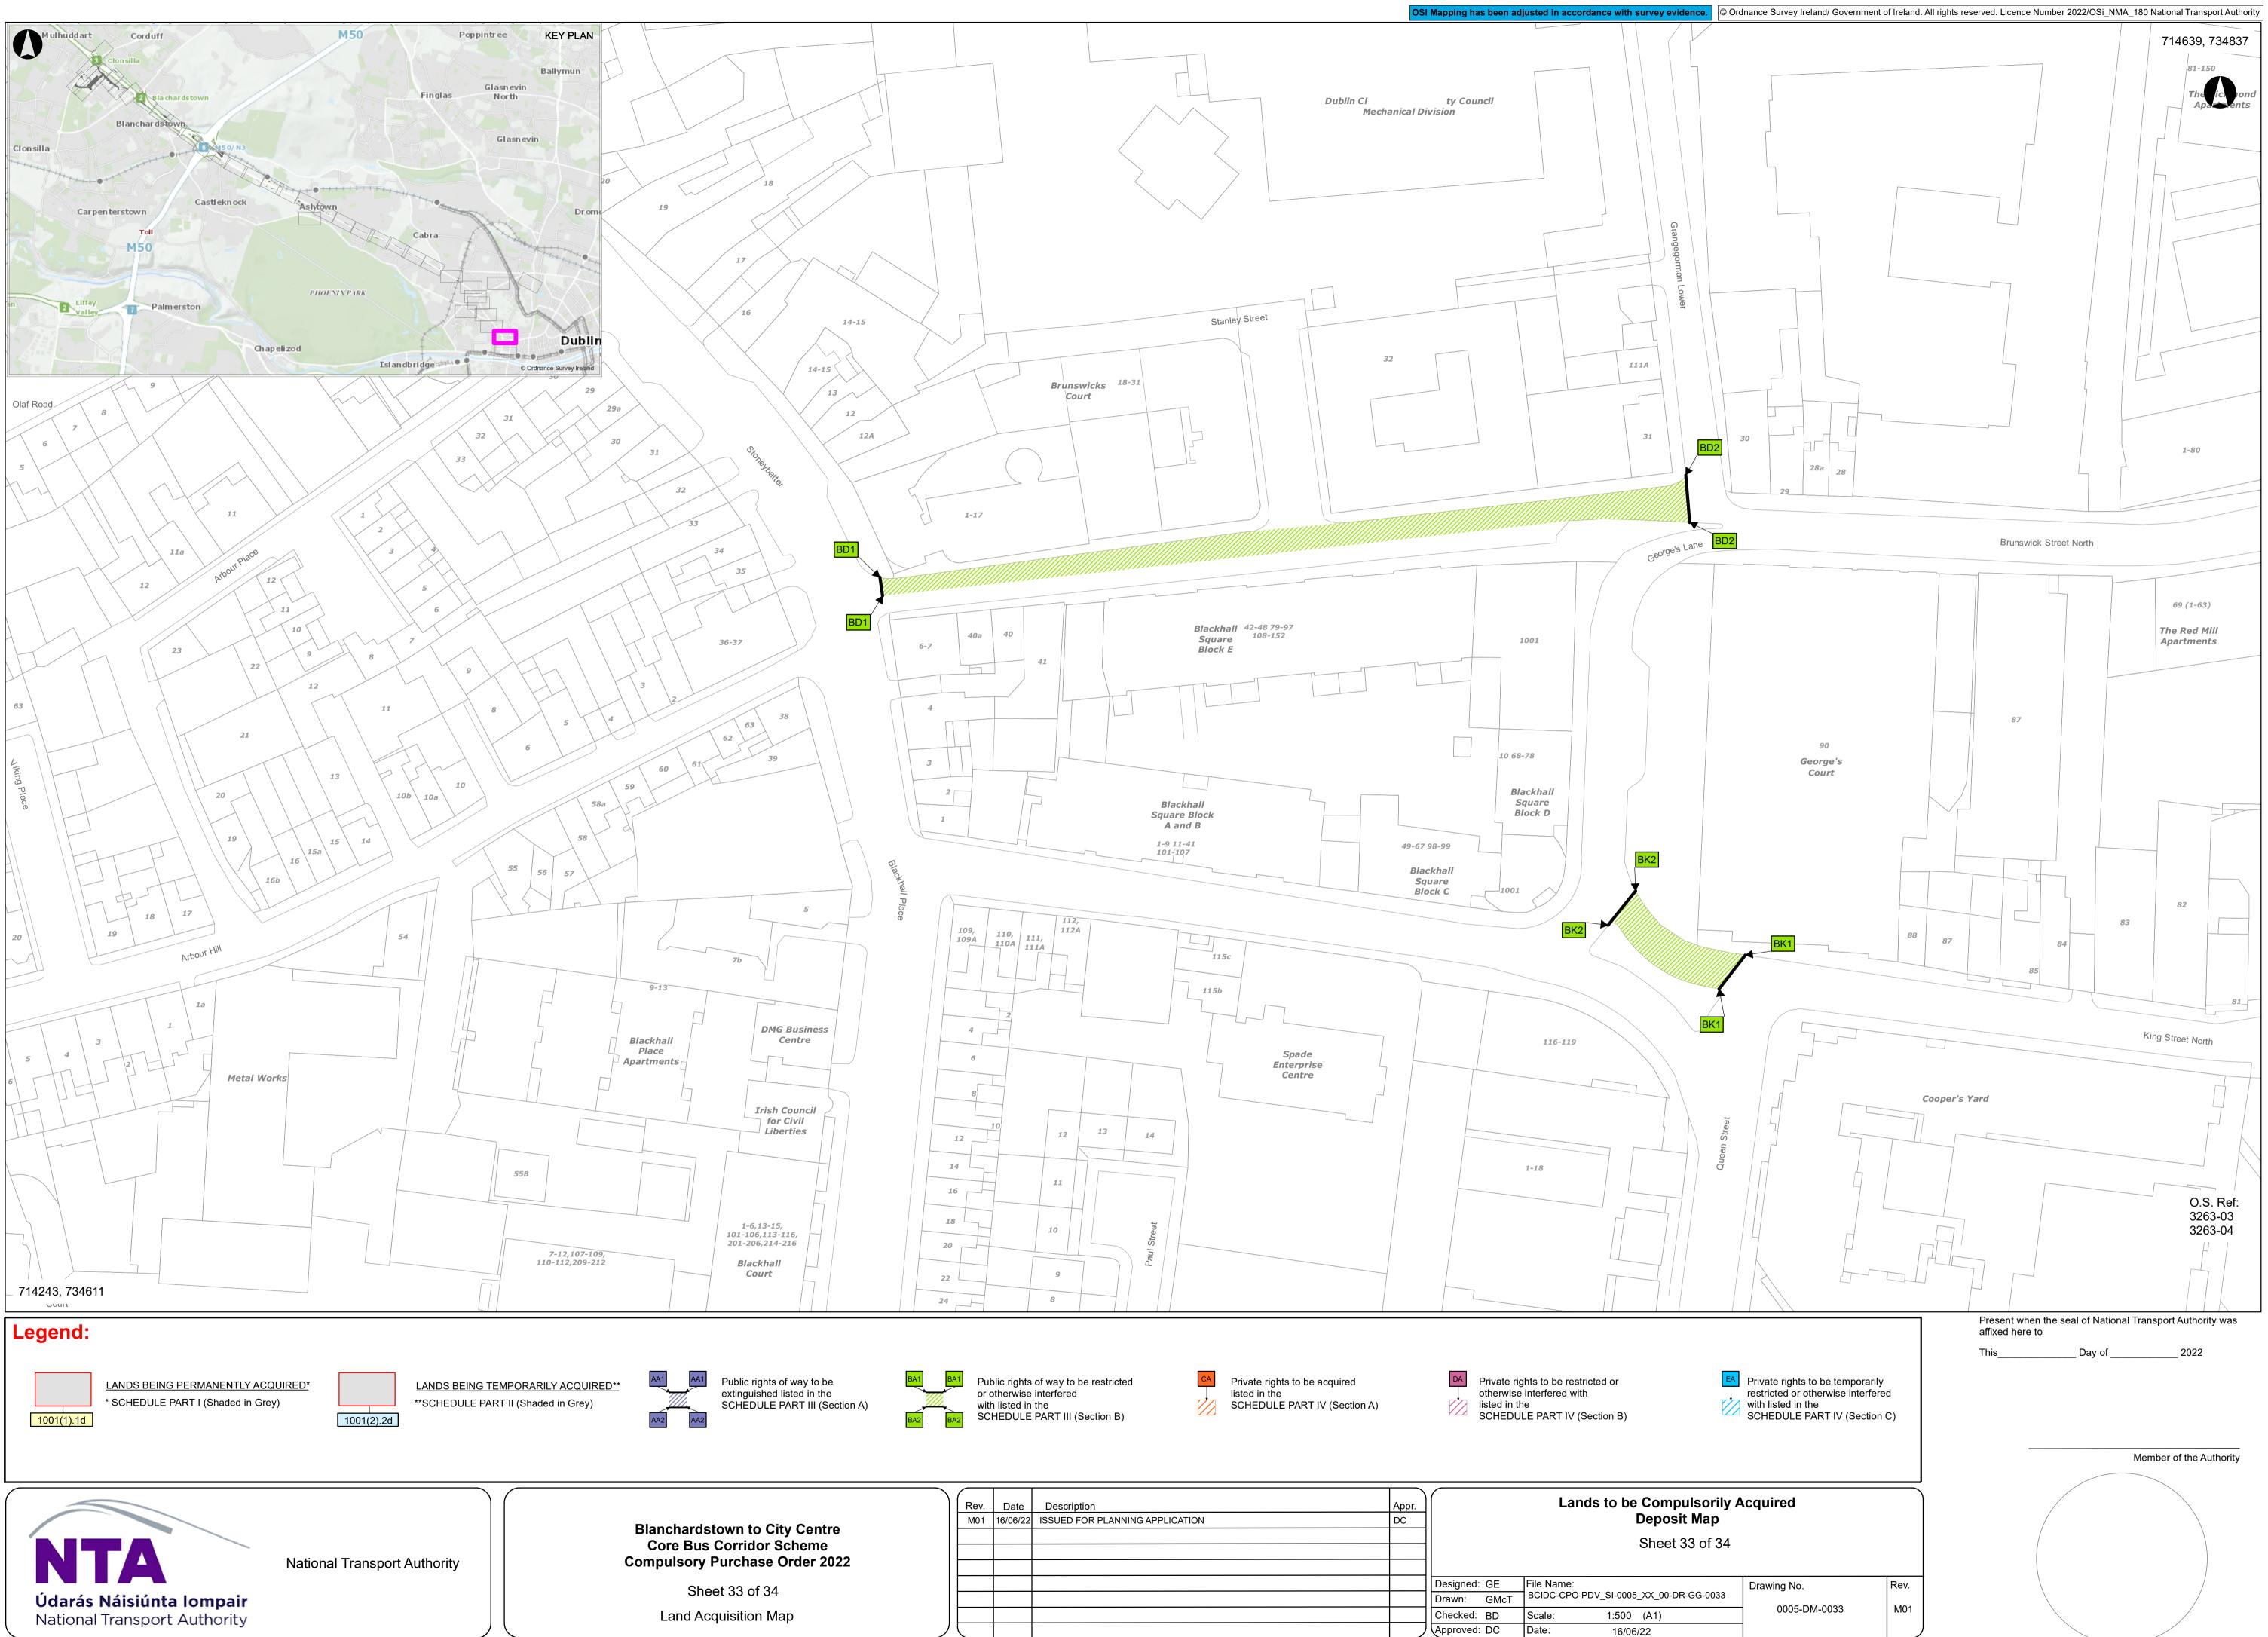

|      |                                                                    |                         |
| r       |                                                                                         |      |                                                                    |                         |
| 2       | Drawing No.                                                                             | Rev. |                                                                    |                         |
|         | 0005-DM-0022                                                                            | M01  |                                                                    |                         |







































16/06/22







National Transport Authority Dún Scéine Harcourt Lane Dublin 2 D02 WT20





## **Project Ireland 2040** Building Ireland's Future