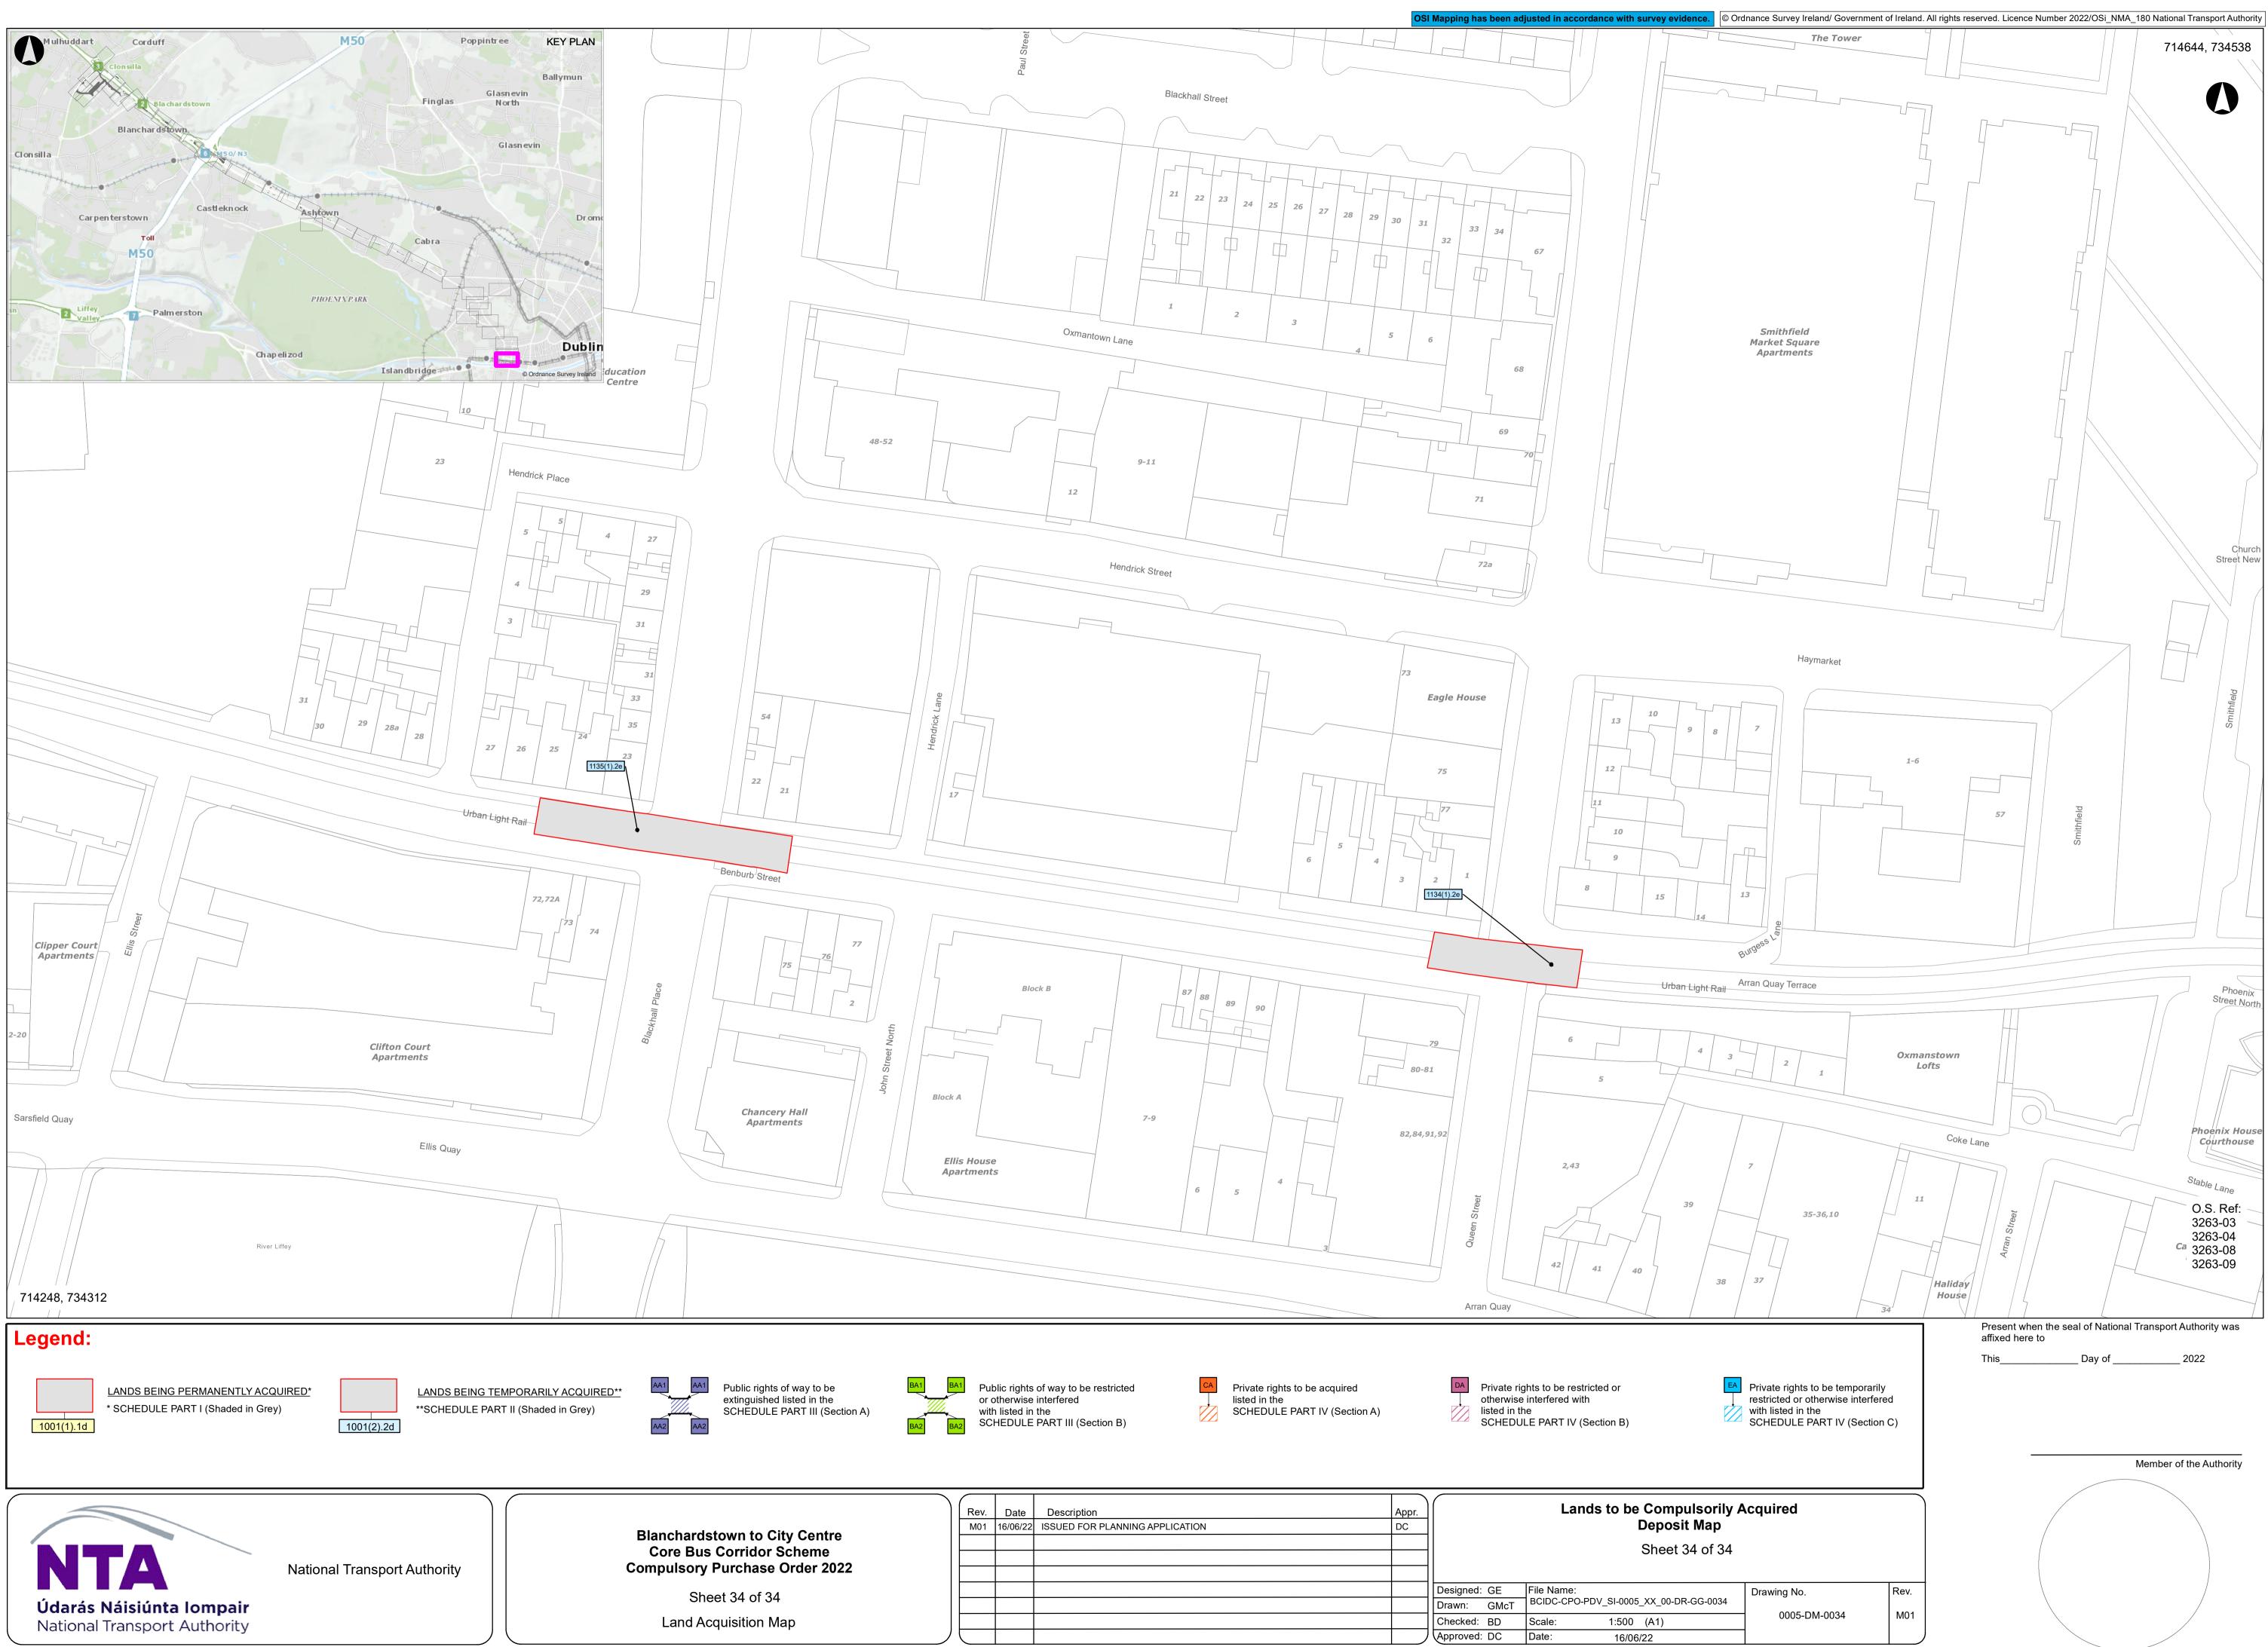

|      |                                                                    |                         |
| r       |                                                                                         |      |                                                                    |                         |
| 2       | Drawing No.                                                                             | Rev. |                                                                    |                         |
|         | 0005-DM-0022                                                                            | M01  |                                                                    |                         |







































16/06/22







National Transport Authority Dún Scéine Harcourt Lane Dublin 2 D02 WT20





## **Project Ireland 2040** Building Ireland's Future