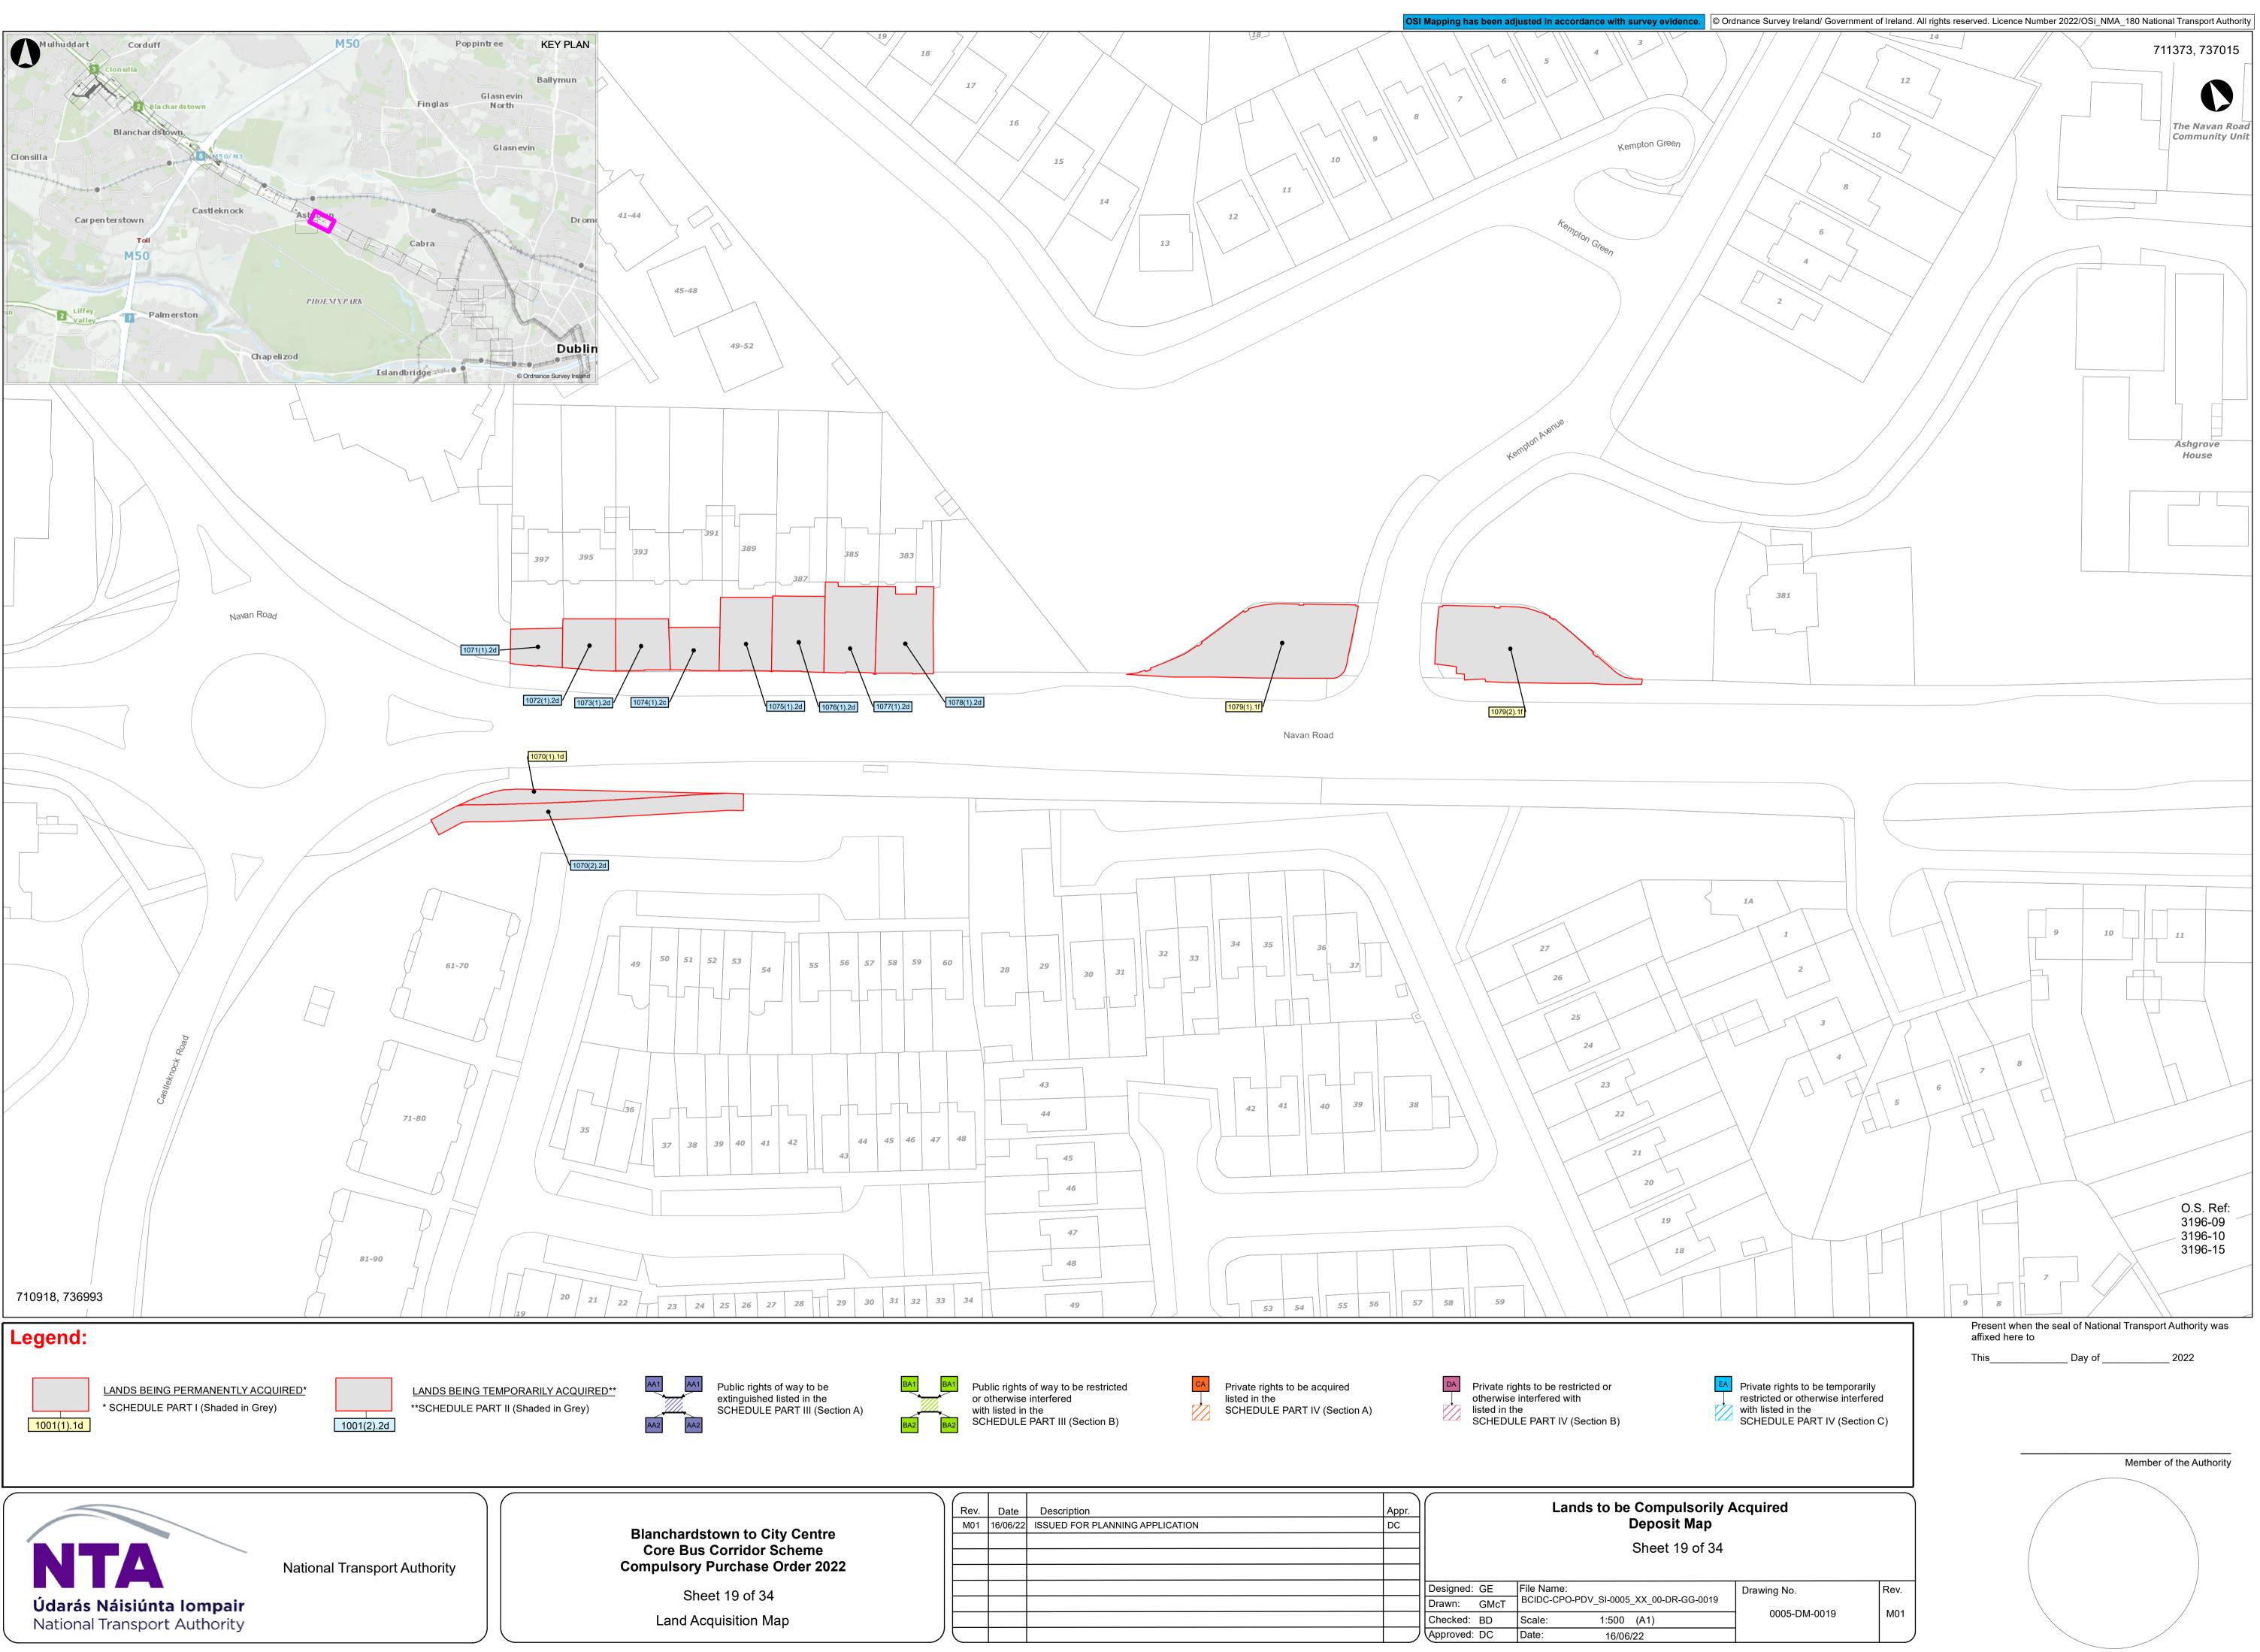

|               |                          |  |
|                  |             |                  |                                             |             | Designed:        |      | File Name:    |                          |  |
|                  |             |                  |                                             |             | Drawn:           | GMcT | BCIDC-CPO-PDV | _SI-0005_XX_00-DR-GG-001 |  |
|                  |             |                  |                                             |             | Checked:         | BD   | Scale:        | 1:500 (A1)               |  |
|                  |             |                  |                                             |             | Approved:        | DC   | Date:         | 16/06/22                 |  |













1:500 (A1) Checked: BD Scale: Approved: DC Date: 16/06/22

|         | F-L                                                                                     |      | ssisi House                                                        | 712367, 736530          |
|---------|-----------------------------------------------------------------------------------------|------|--------------------------------------------------------------------|-------------------------|
|         |                                                                                         |      |                                                                    |                         |
|         |                                                                                         |      |