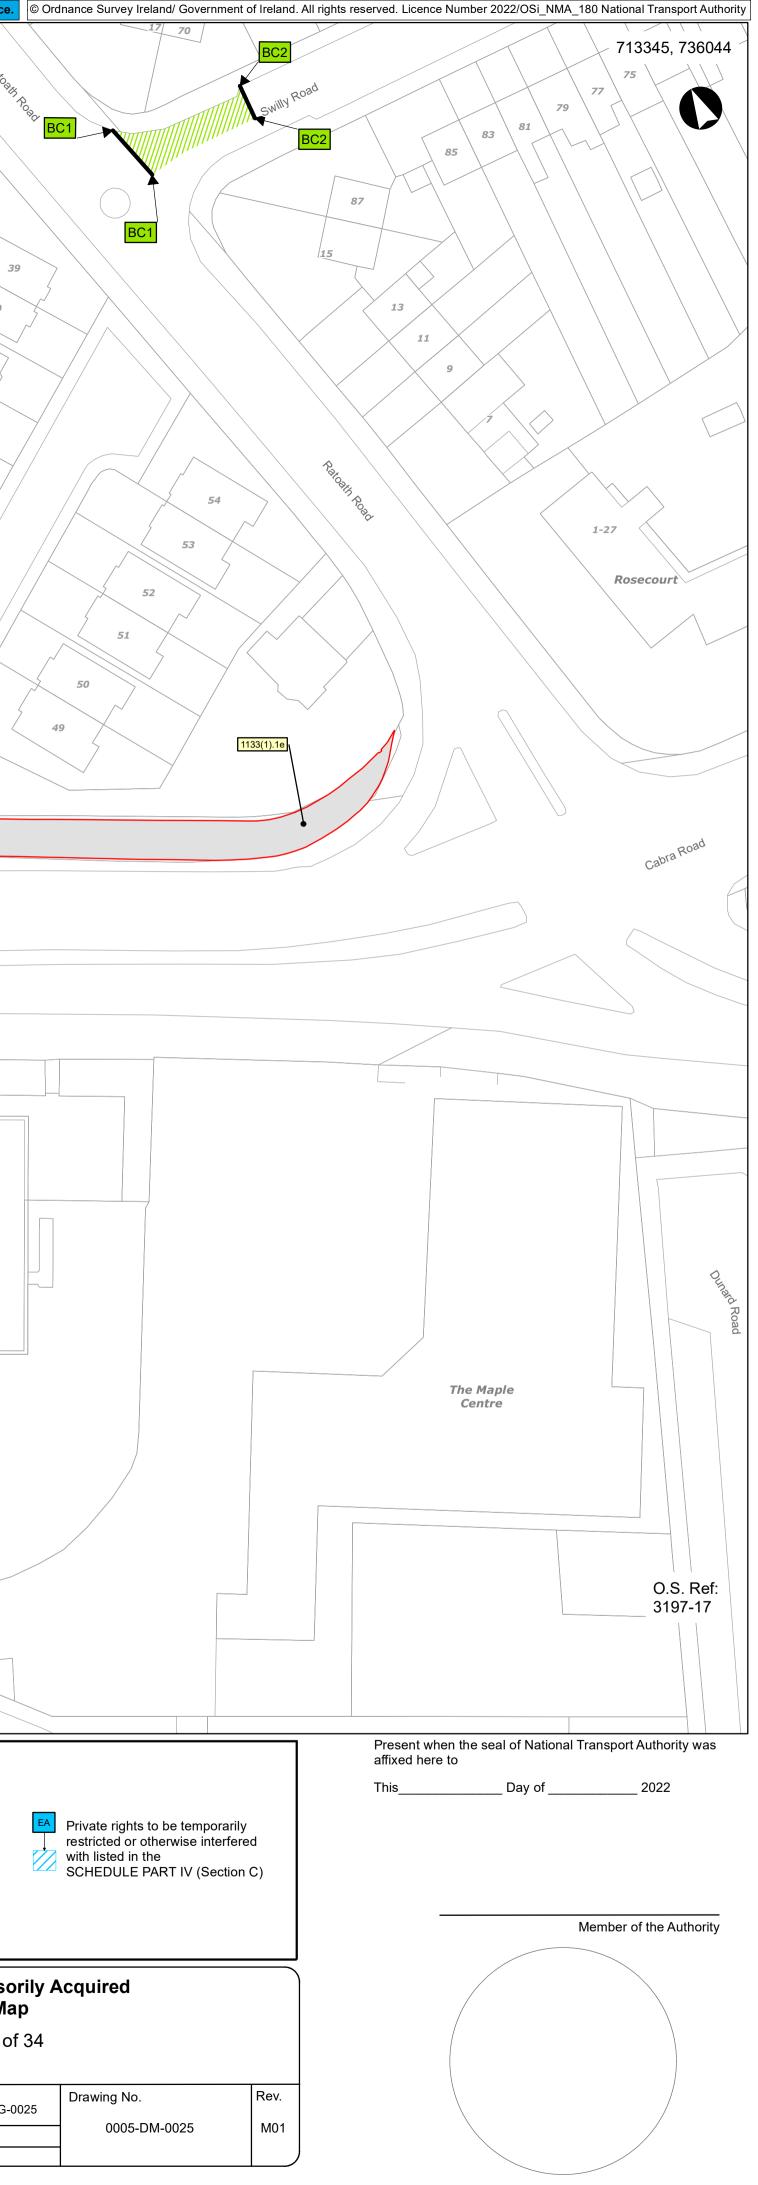

| tre<br>9<br>2022 | Rev.<br>M01 | Date<br>16/06/22 | Description ISSUED FOR PLANNING APPLICATION | Appr.<br>DC | Lands to be Comp |      |               |                          |  |
|------------------|-------------|------------------|---------------------------------------------|-------------|------------------|------|---------------|--------------------------|--|
|                  |             |                  |                                             |             |                  |      |               | Sheet 17 of 3            |  |
|                  |             |                  |                                             |             |                  |      |               |                          |  |
|                  |             |                  |                                             |             | Designed:        |      | File Name:    |                          |  |
|                  |             |                  |                                             |             | Drawn:           | GMcT | BCIDC-CPO-PDV | _SI-0005_XX_00-DR-GG-001 |  |
|                  |             |                  |                                             |             | Checked:         | BD   | Scale:        | 1:500 (A1)               |  |
|                  |             |                  |                                             |             | Approved:        | DC   | Date:         | 16/06/22                 |  |