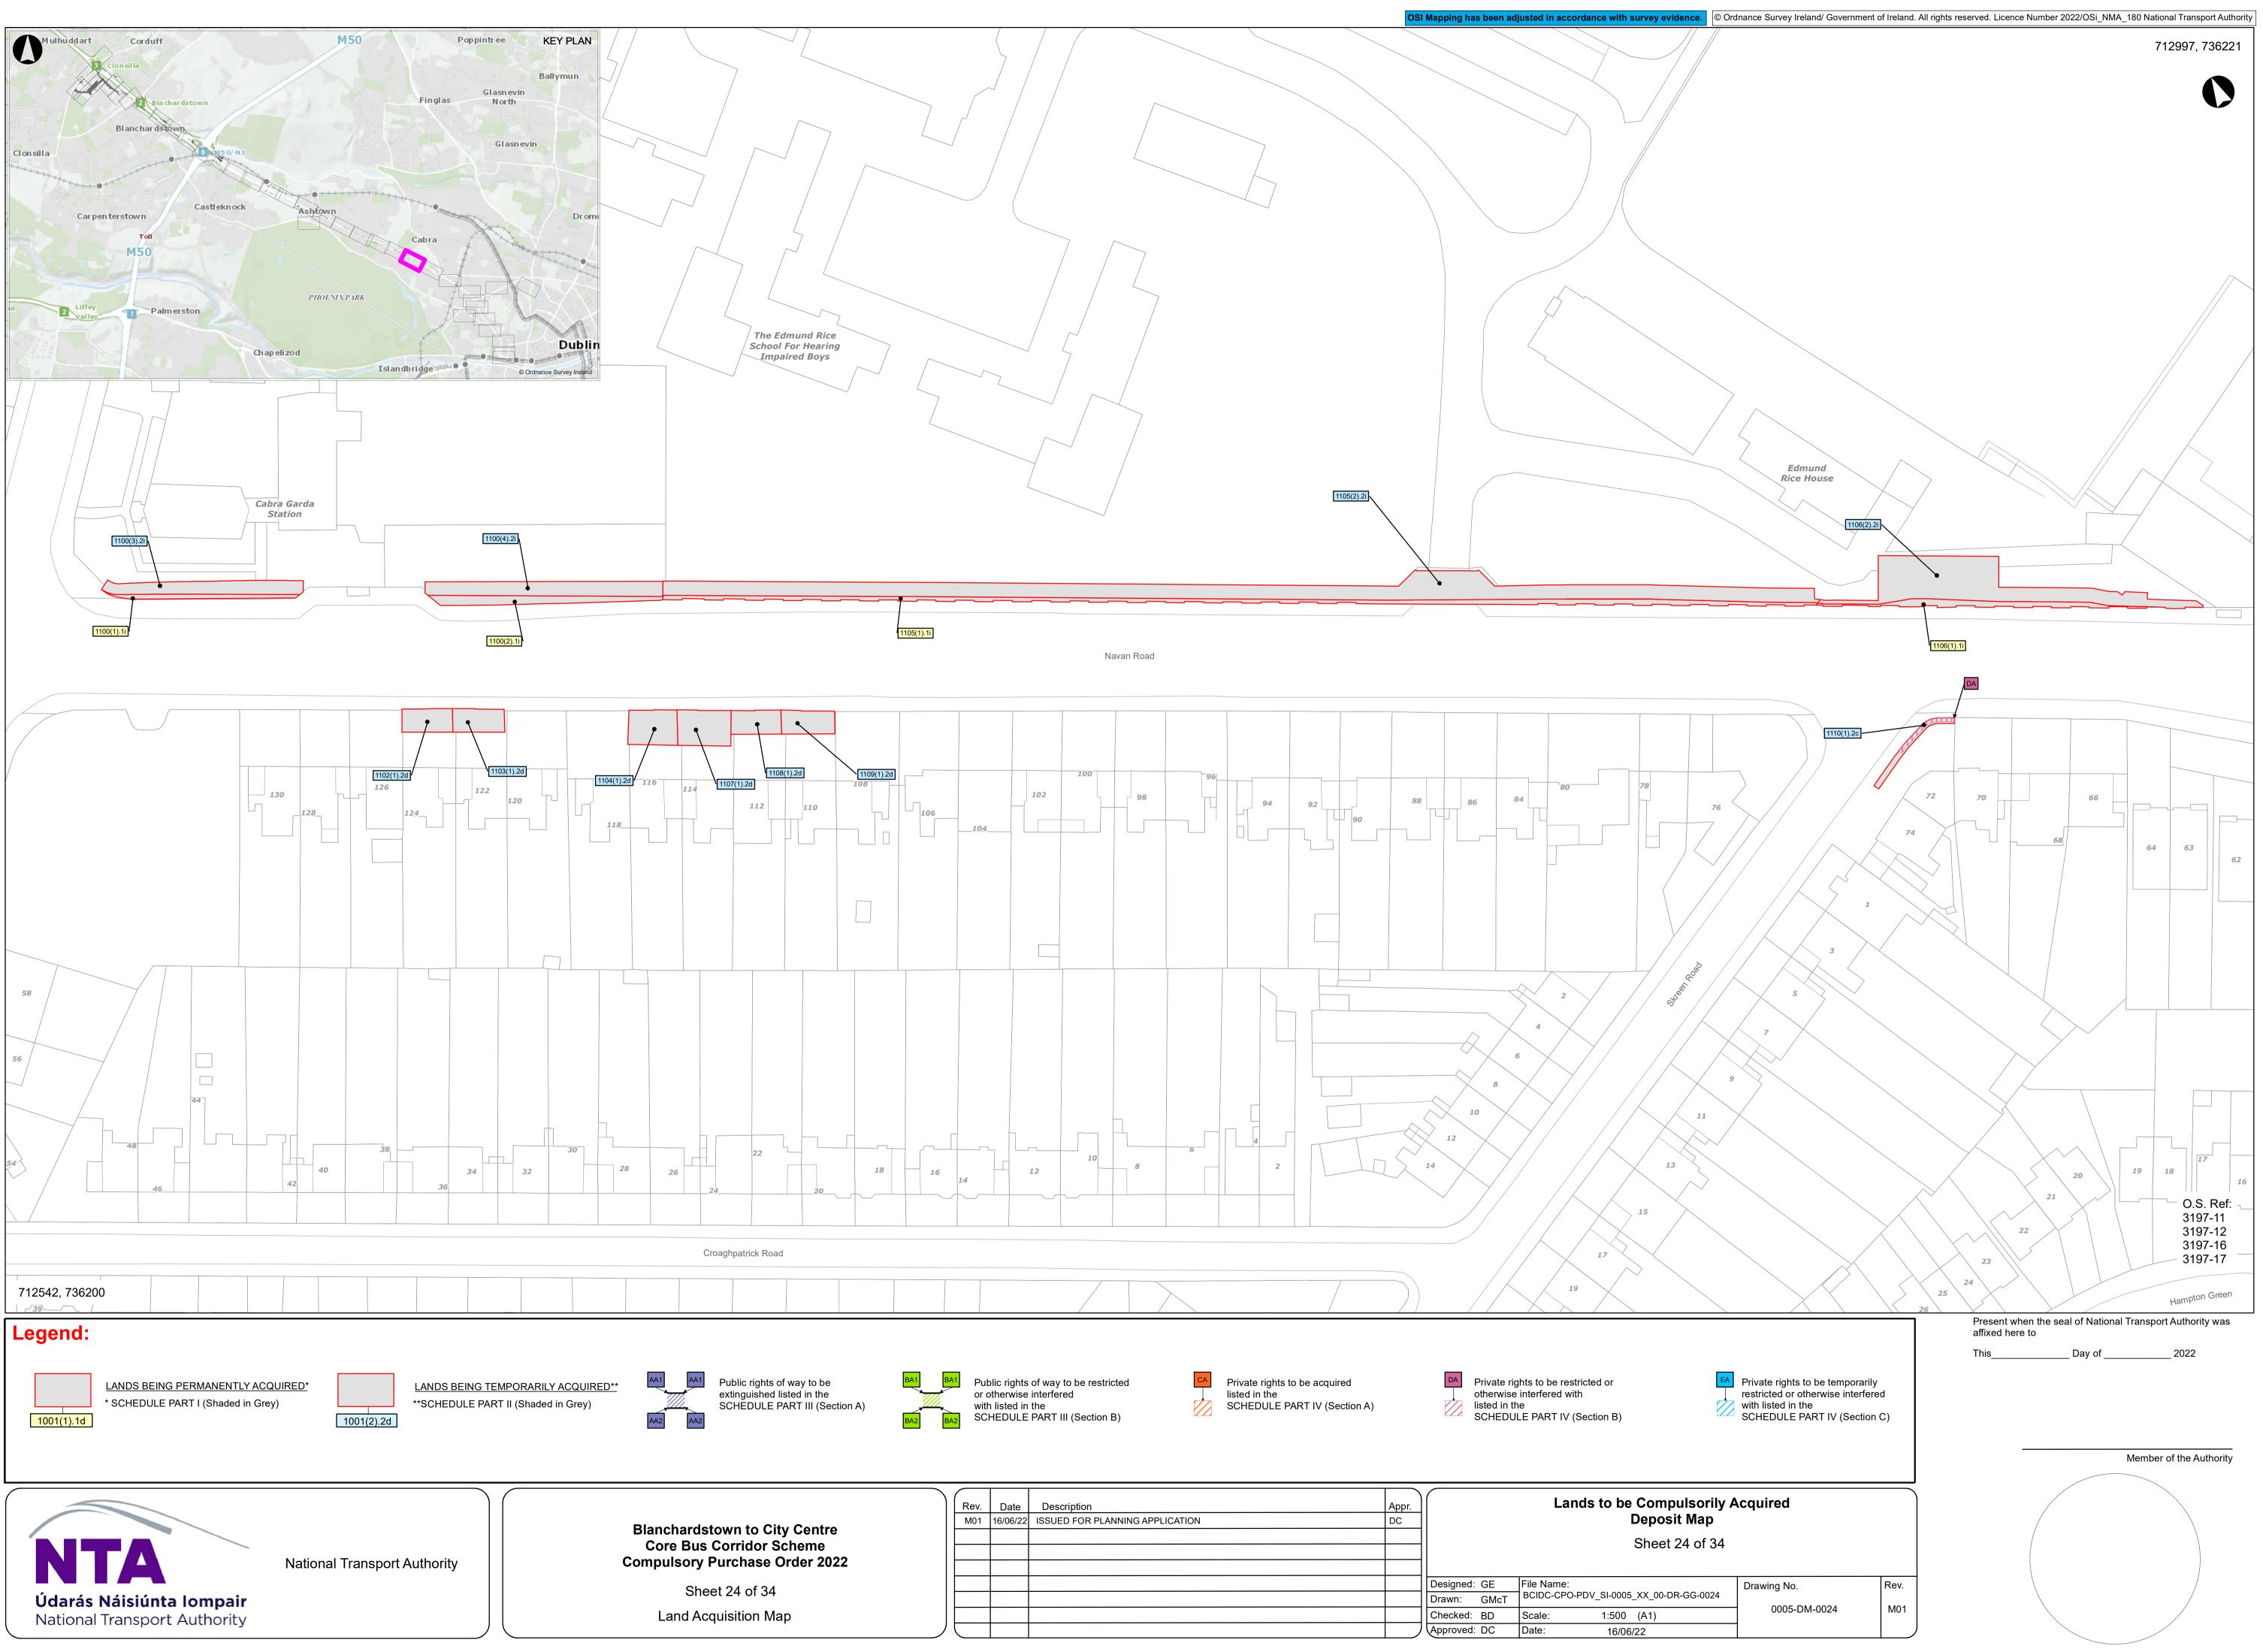

|      |                                                                    |                         |
| r       |                                                                                         |      |                                                                    |                         |
| 2       | Drawing No.                                                                             | Rev. |                                                                    |                         |
|         | 0005-DM-0022                                                                            | M01  |                                                                    |                         |







































16/06/22







National Transport Authority Dún Scéine Harcourt Lane Dublin 2 D02 WT20





## **Project Ireland 2040** Building Ireland's Future