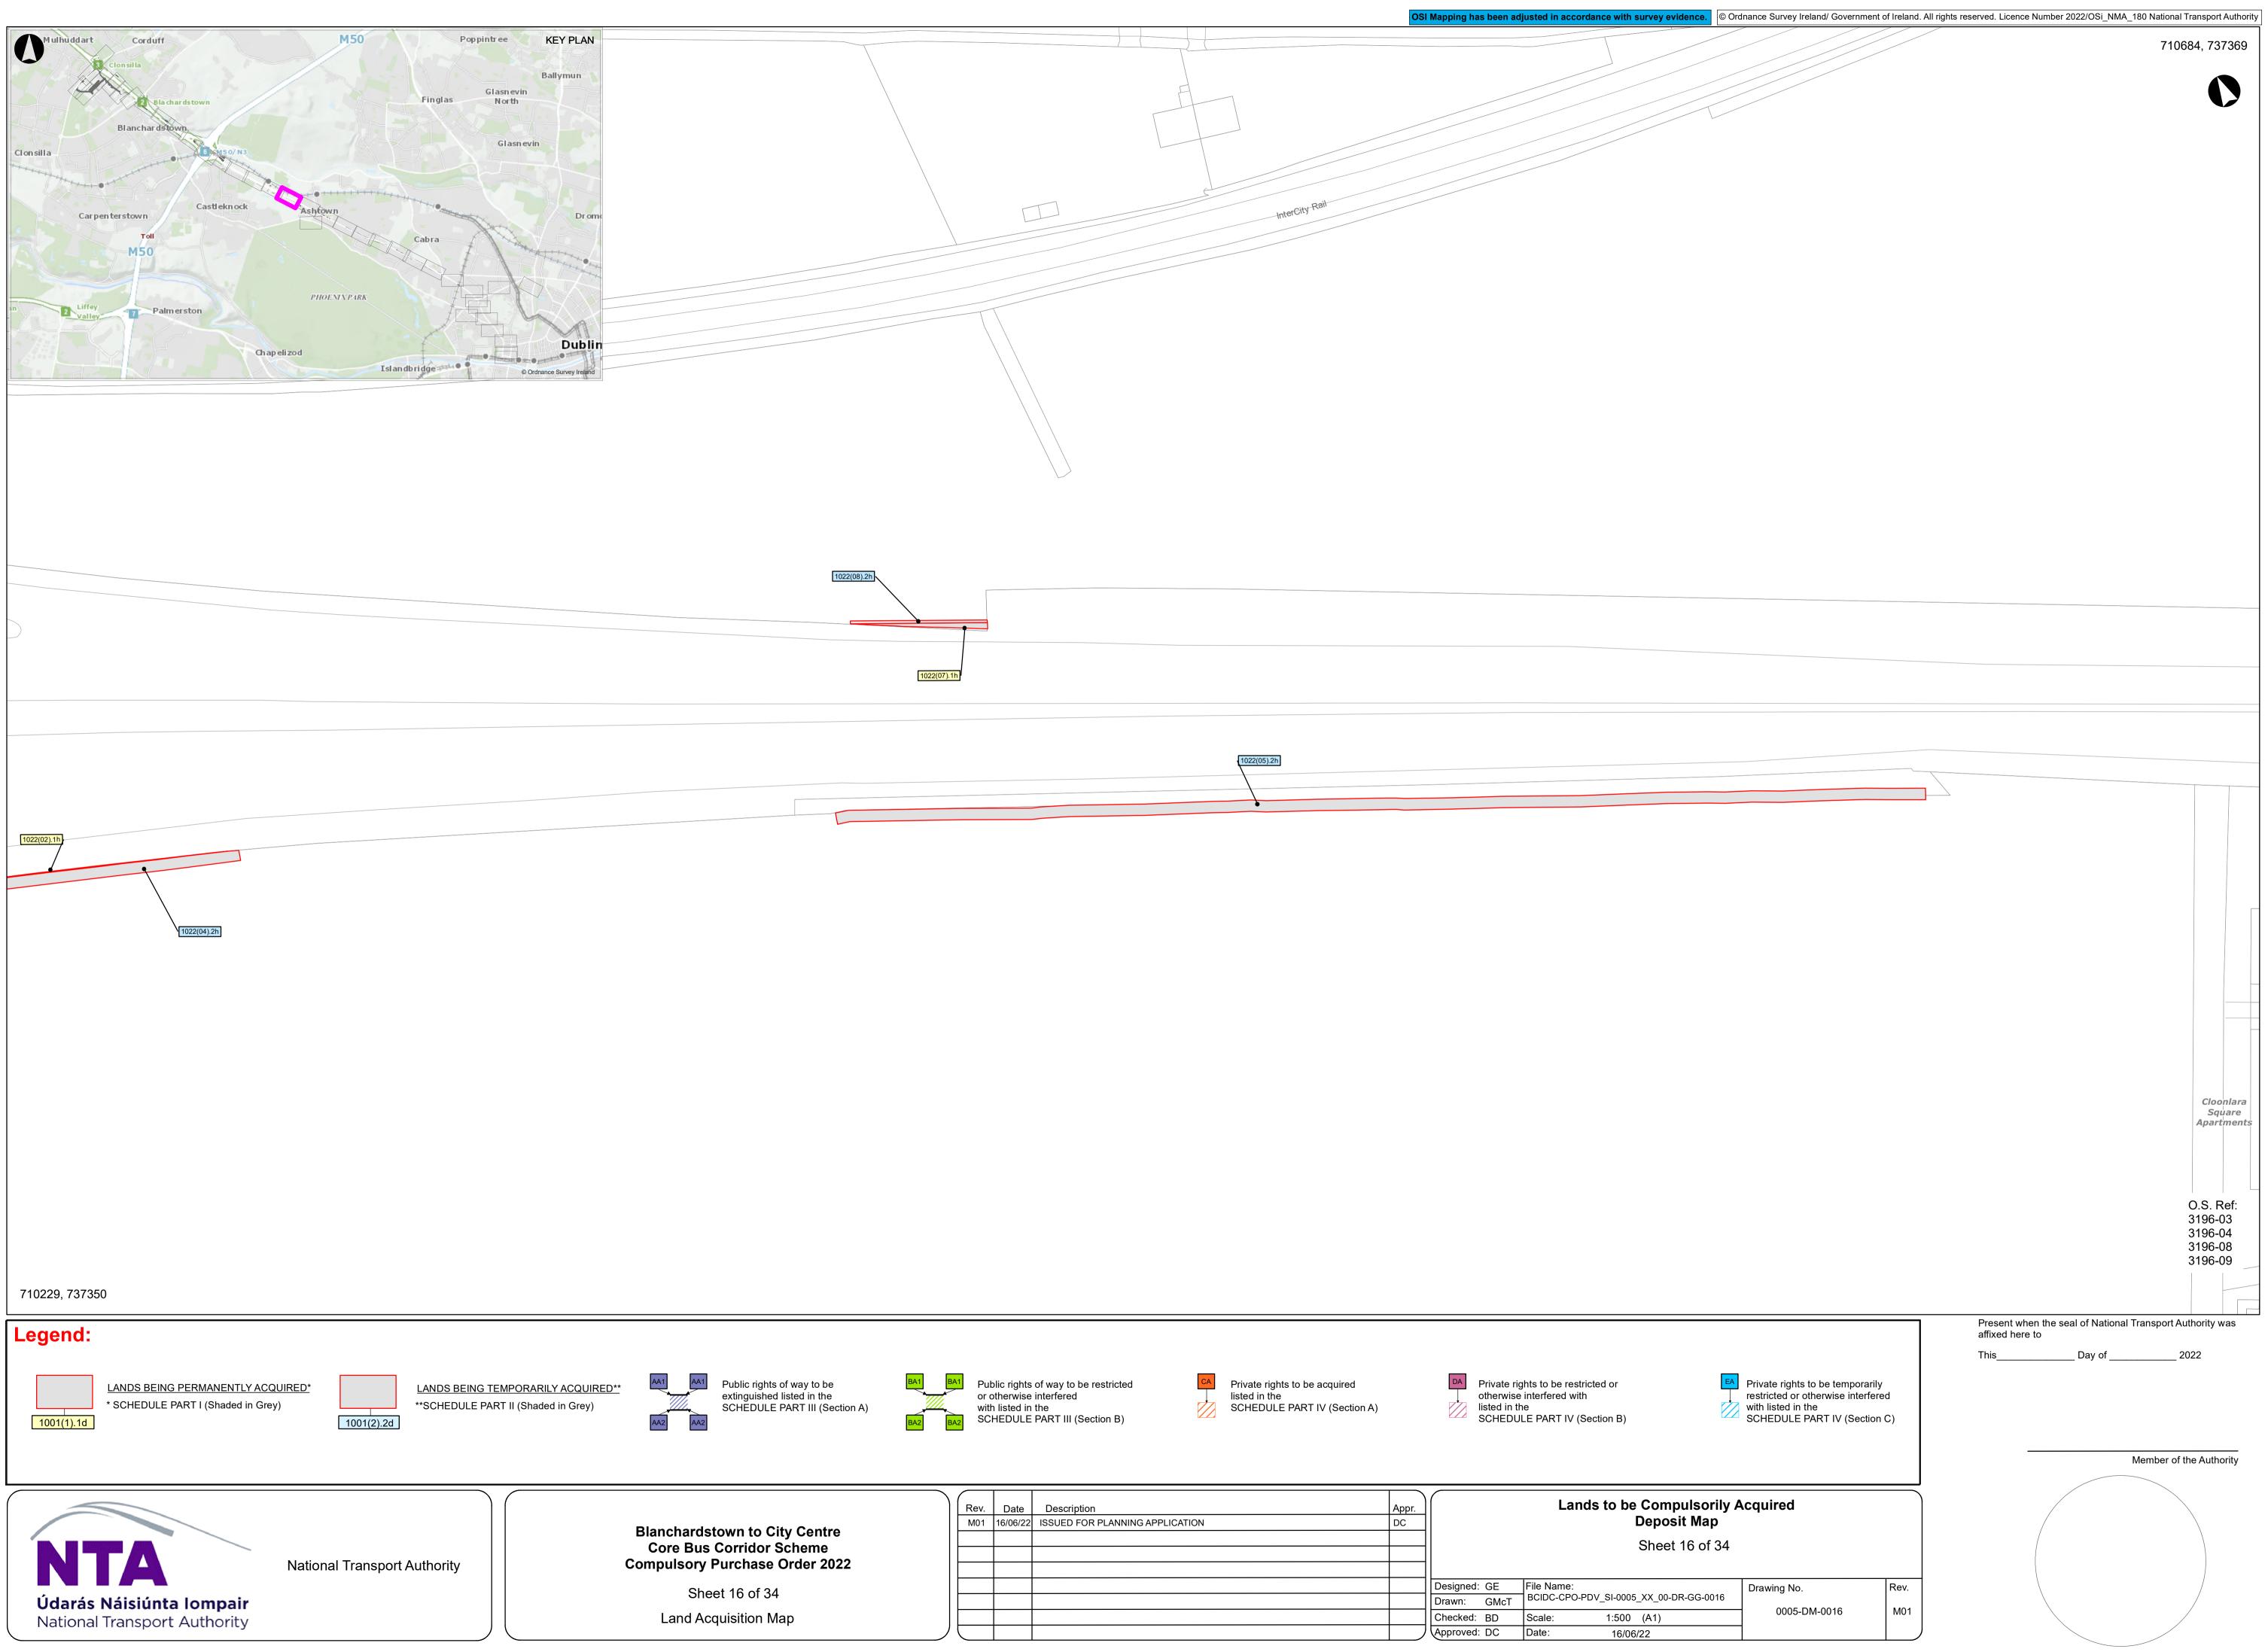

|          |                |            |          |                 |                     |
|                                                                        |          |                |            |          |                 |                     |
| Drawing No. Rev.                                                       |          |                |            |          |                 | /                   |
| 0005-DM-0004 M01                                                       |          |                |            |          |                 |                     |
|                                                                        |          |                |            |          |                 |                     |





























| tre<br>9<br>2022 | Rev.<br>M01 | Date<br>16/06/22 | Description ISSUED FOR PLANNING APPLICATION | Appr.<br>DC | Lands to be Comp |      |               |                          |  |
|------------------|-------------|------------------|---------------------------------------------|-------------|------------------|------|---------------|--------------------------|--|
|                  |             |                  |                                             |             |                  |      |               | Sheet 17 of 3            |  |
|                  |             |                  |                                             |             |                  |      |               |                          |  |
|                  |             |