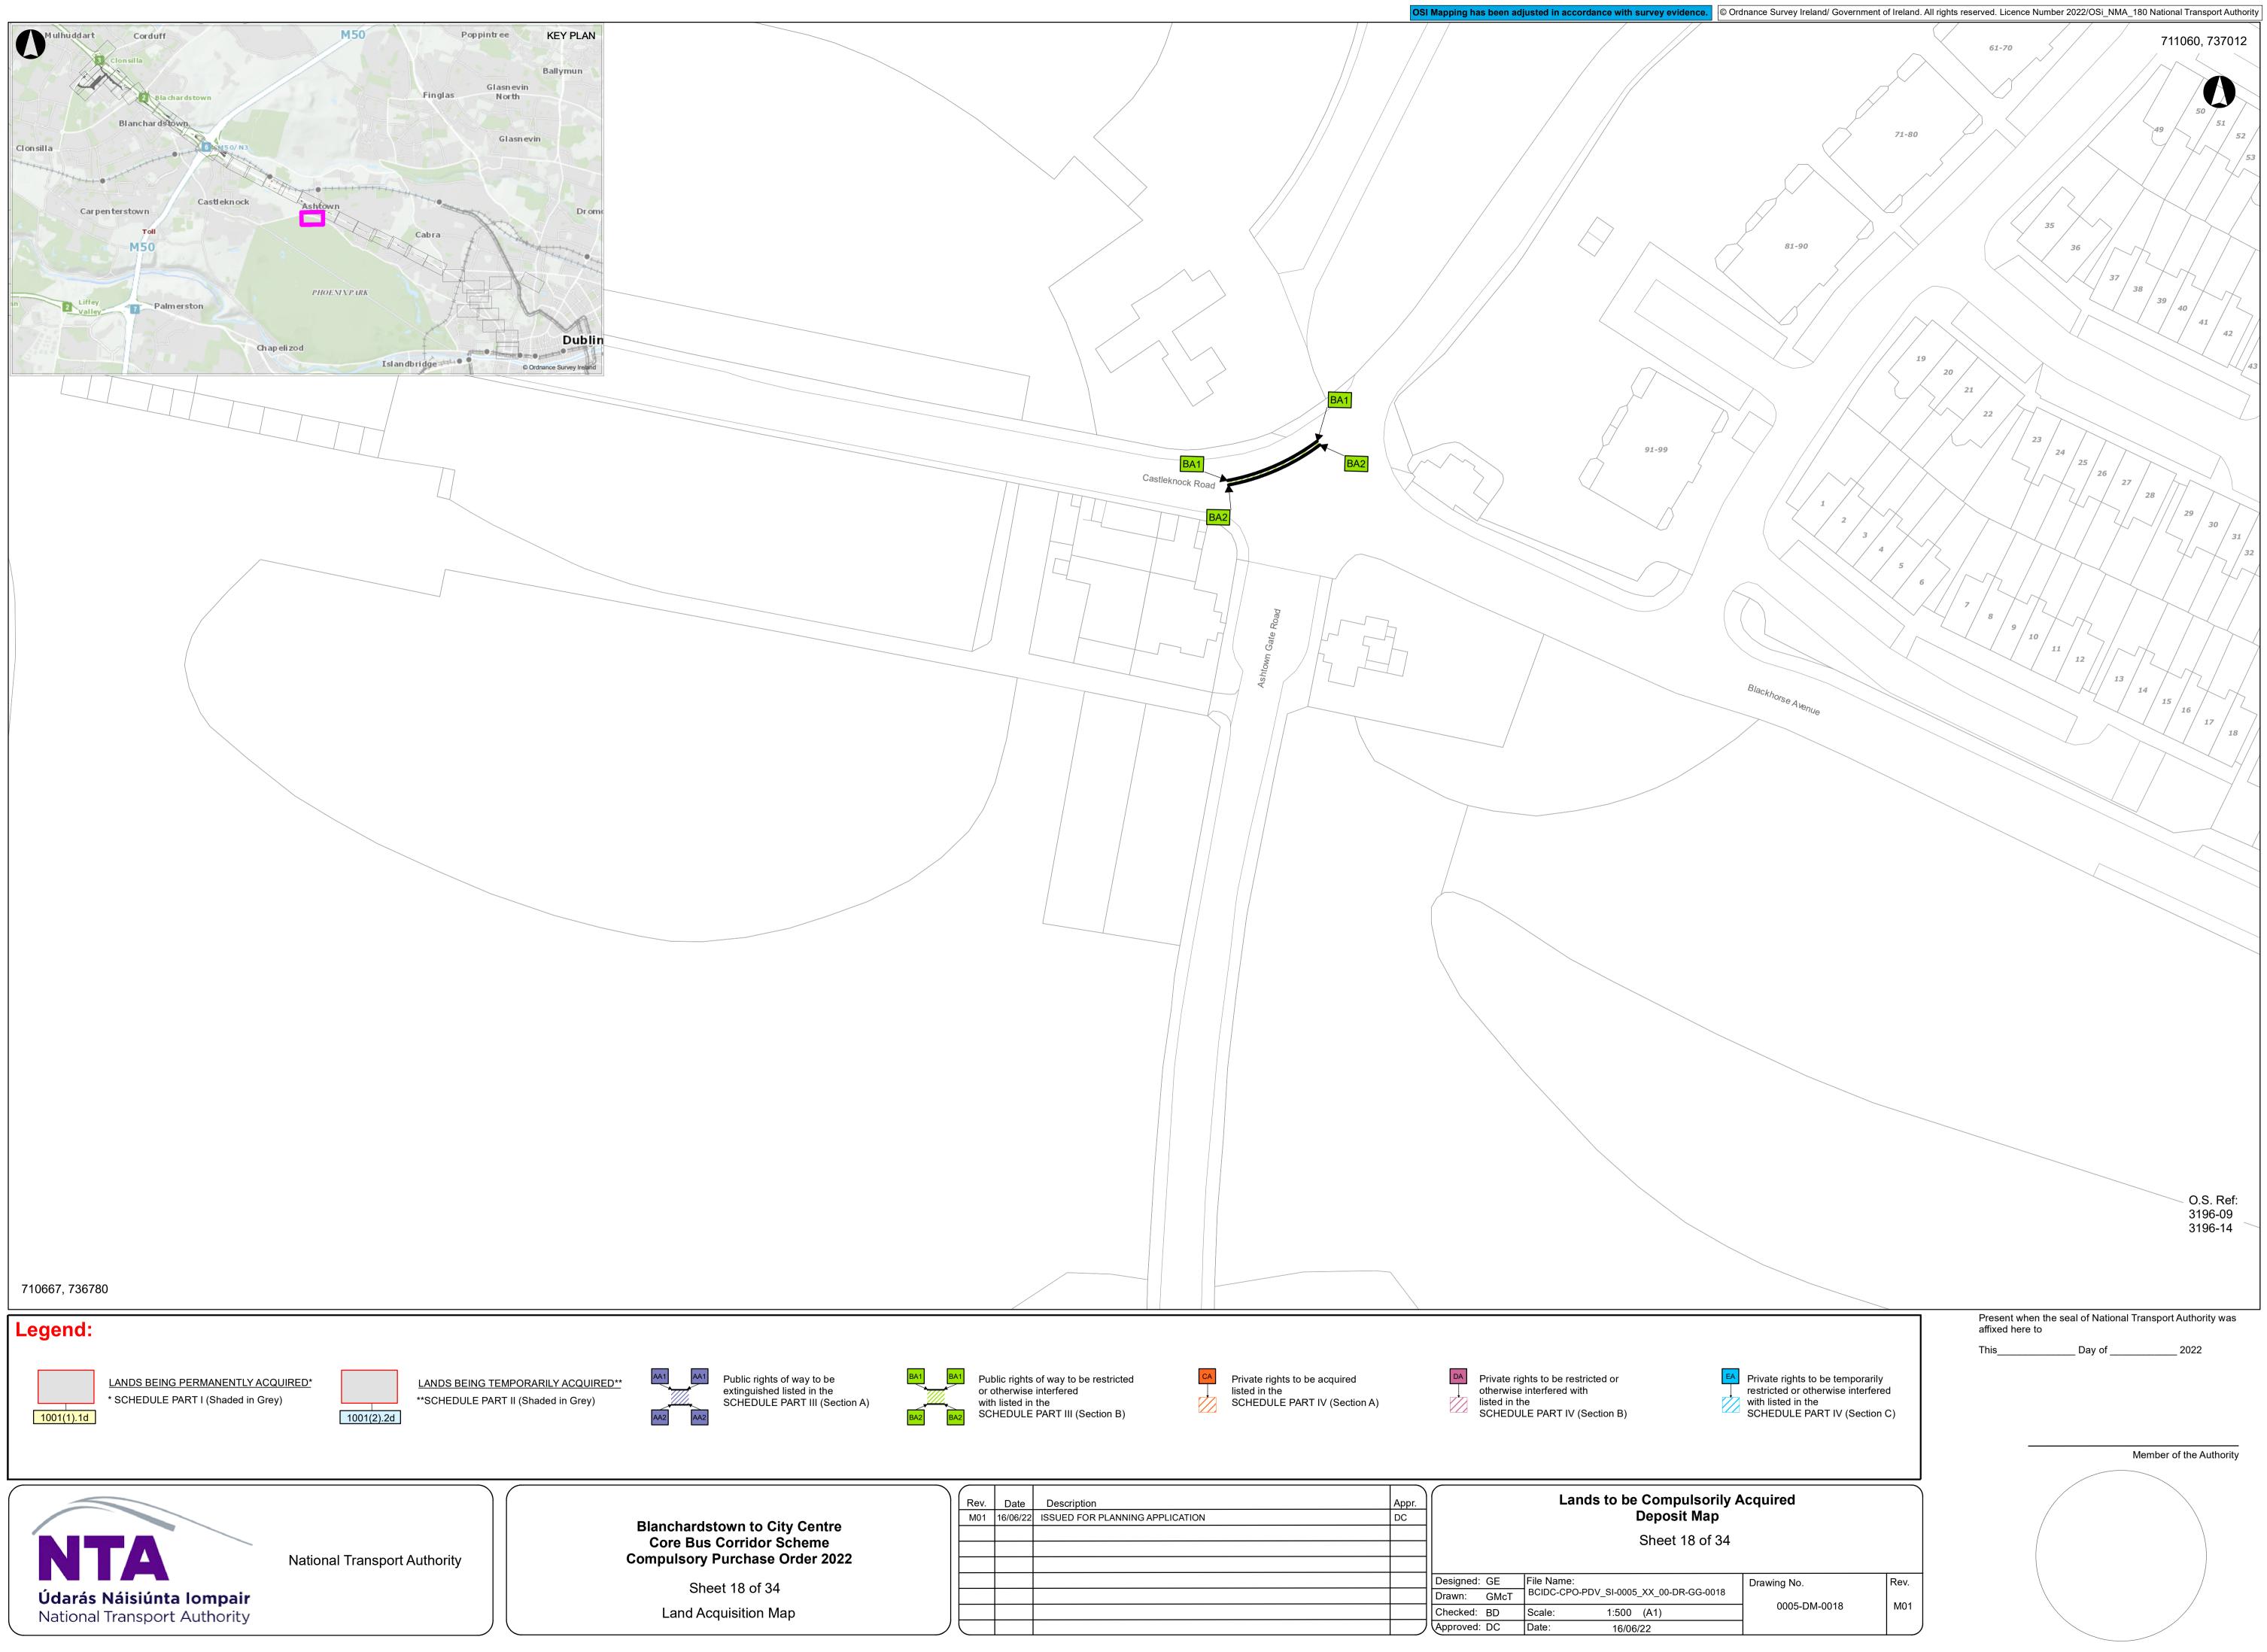

|      |               |                          |  |
|                  |             |                  |                                             |             | Designed:        |      | File Name:    |                          |  |
|                  |             |                  |                                             |             | Drawn:           | GMcT | BCIDC-CPO-PDV | _SI-0005_XX_00-DR-GG-001 |  |
|                  |             |                  |                                             |             | Checked:         | BD   | Scale:        | 1:500 (A1)               |  |
|                  |             |                  |                                             |             | Approved:        | DC   | Date:         | 16/06/22                 |  |













1:500 (A1) Checked: BD Scale: Approved: DC Date: 16/06/22

|         | F-L                                                                                     |      | ssisi House                                                        | 712367, 736530          |
|---------|-----------------------------------------------------------------------------------------|------|--------------------------------------------------------------------|-------------------------|
|         |                                                                                         |      |                                                                    |                         |
|         |                                                                                         |      |