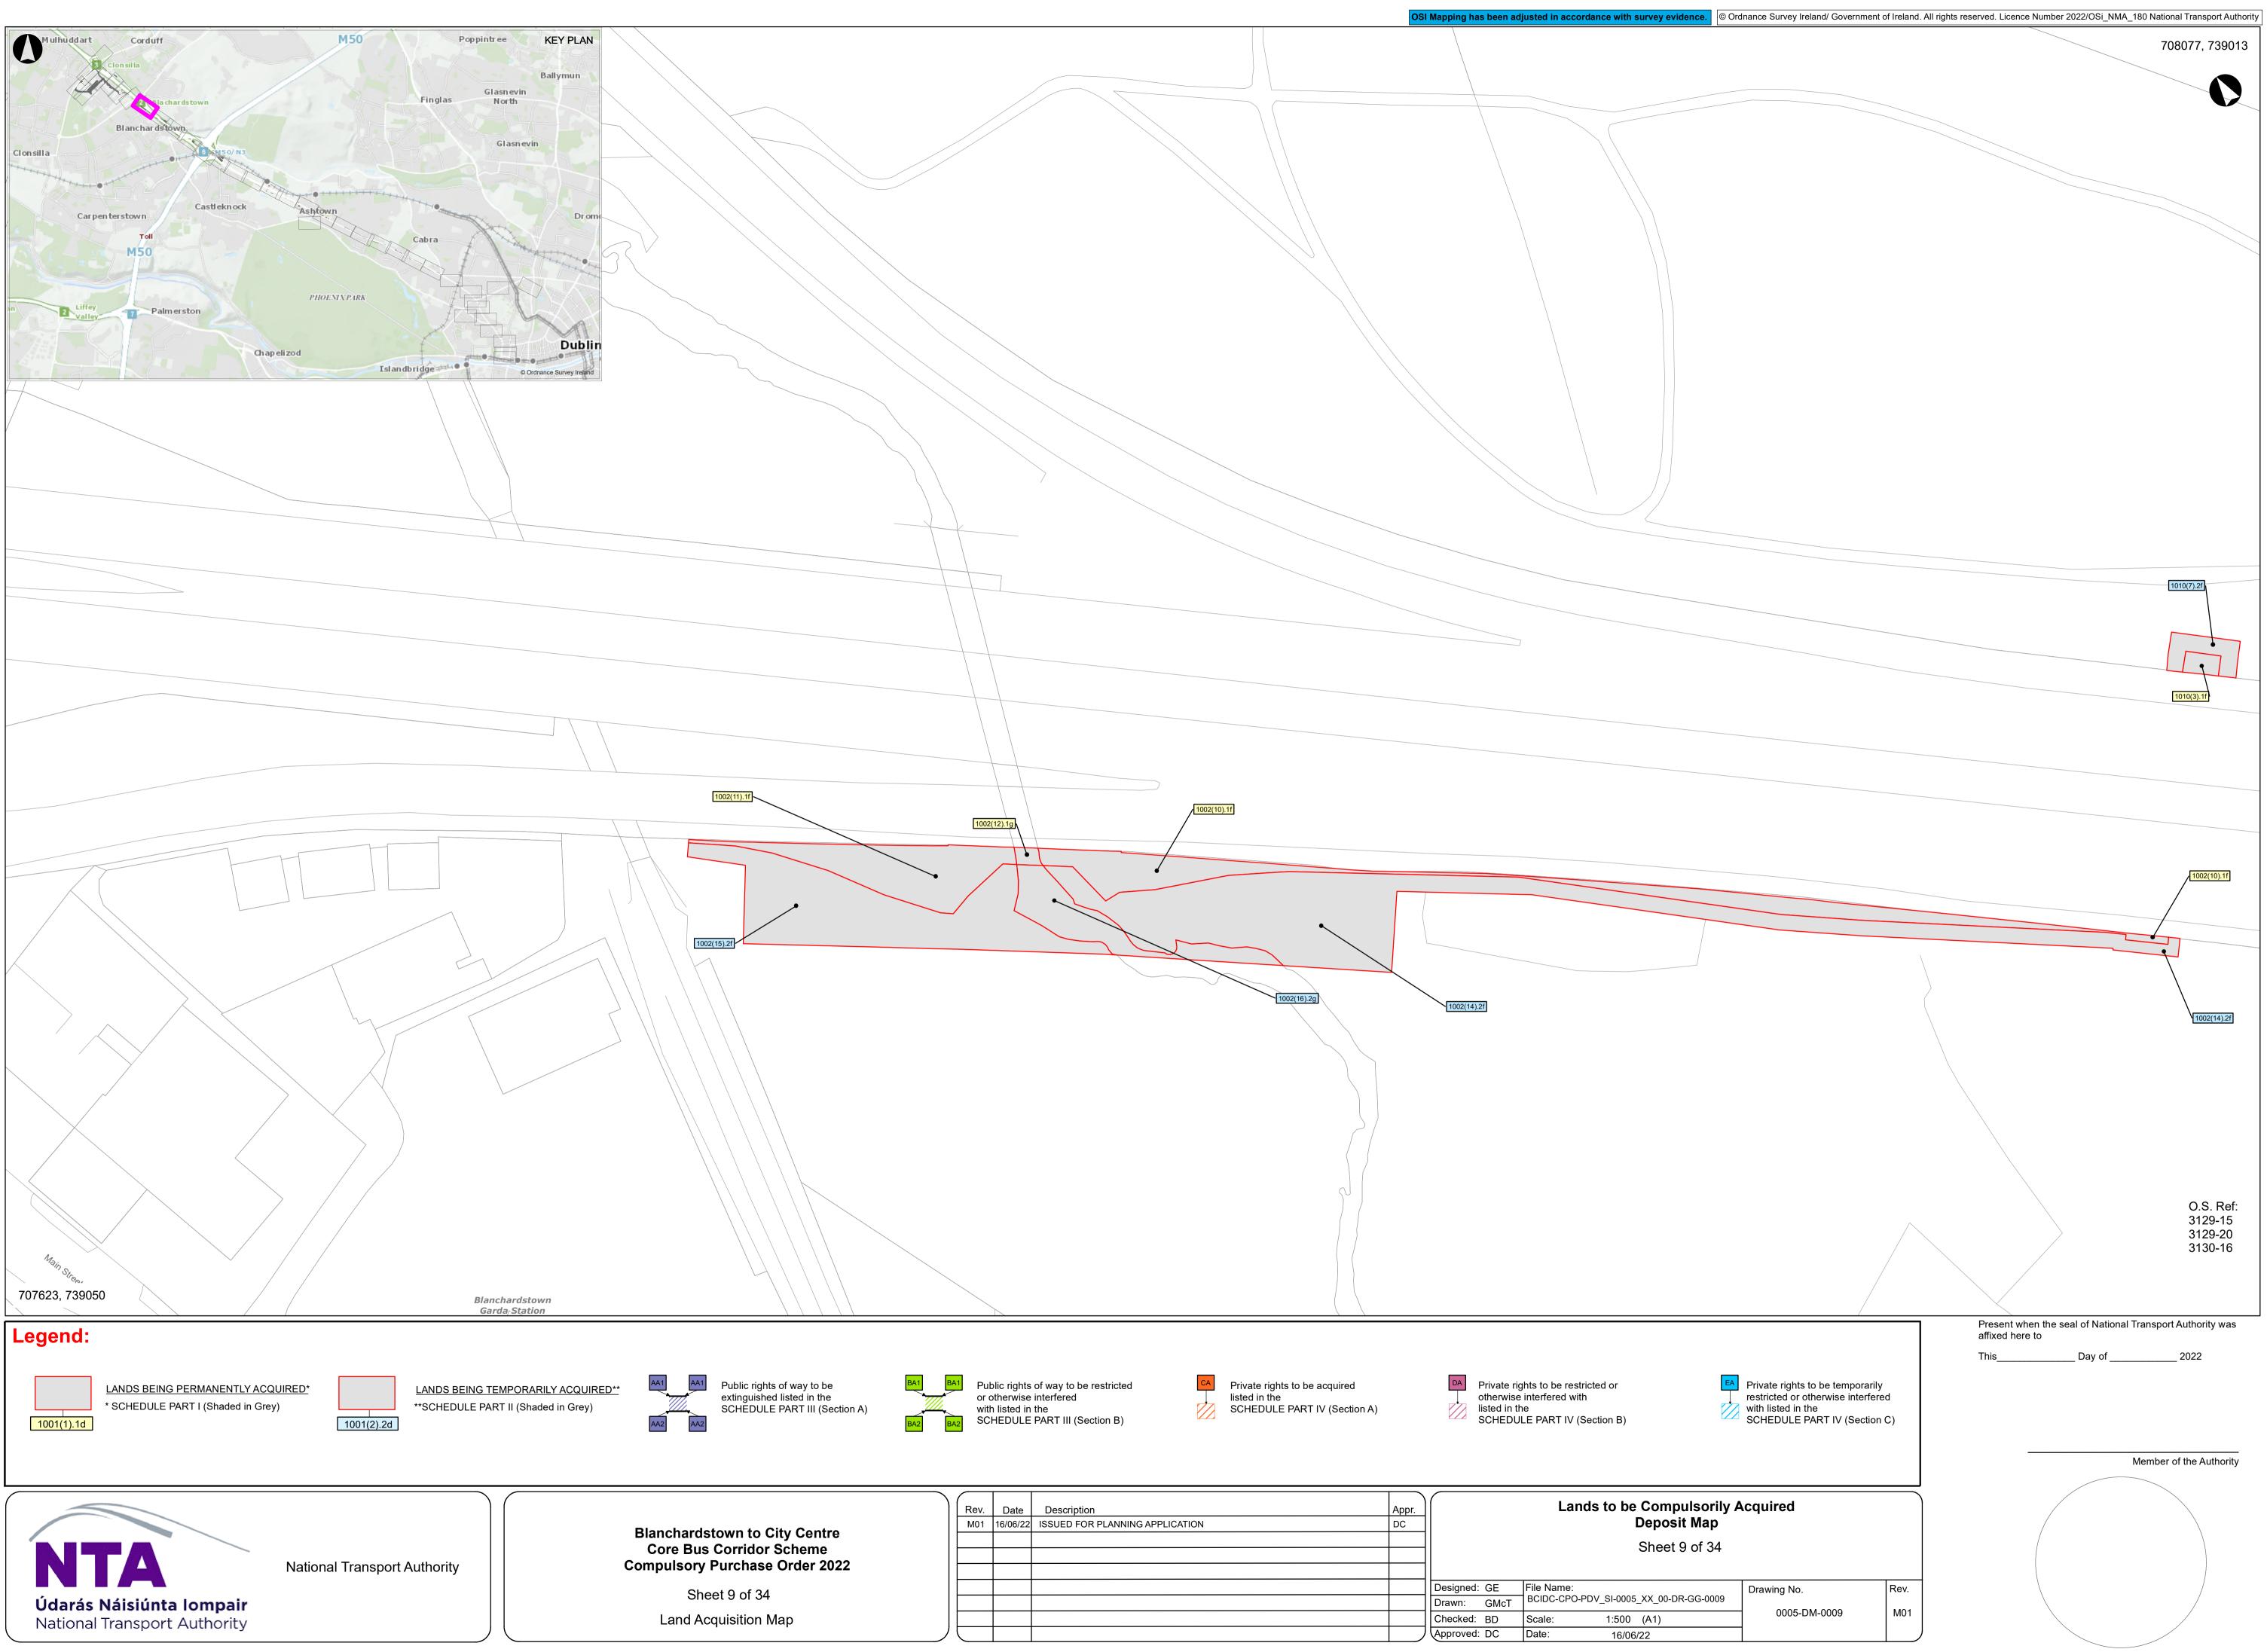

|          |                |            |          |                 |                     |
|                                                                        |          |                |            |          |                 |                     |
| Drawing No. Rev.                                                       |          |                |            |          |                 | /                   |
| 0005-DM-0004 M01                                                       |          |                |            |          |                 |                     |
|                                                                        |          |                |            |          |                 |                     |





























| tre<br>9<br>2022 | Rev.<br>M01 | Date<br>16/06/22 | Description ISSUED FOR PLANNING APPLICATION | Appr.<br>DC | Lands to be Comp |      |               |                          |  |
|------------------|-------------|------------------|---------------------------------------------|-------------|------------------|------|---------------|--------------------------|--|
|                  |             |                  |                                             |             |                  |      |               | Sheet 17 of 3            |  |
|                  |             |                  |                                             |             |                  |      |               |                          |  |
|                  |             |