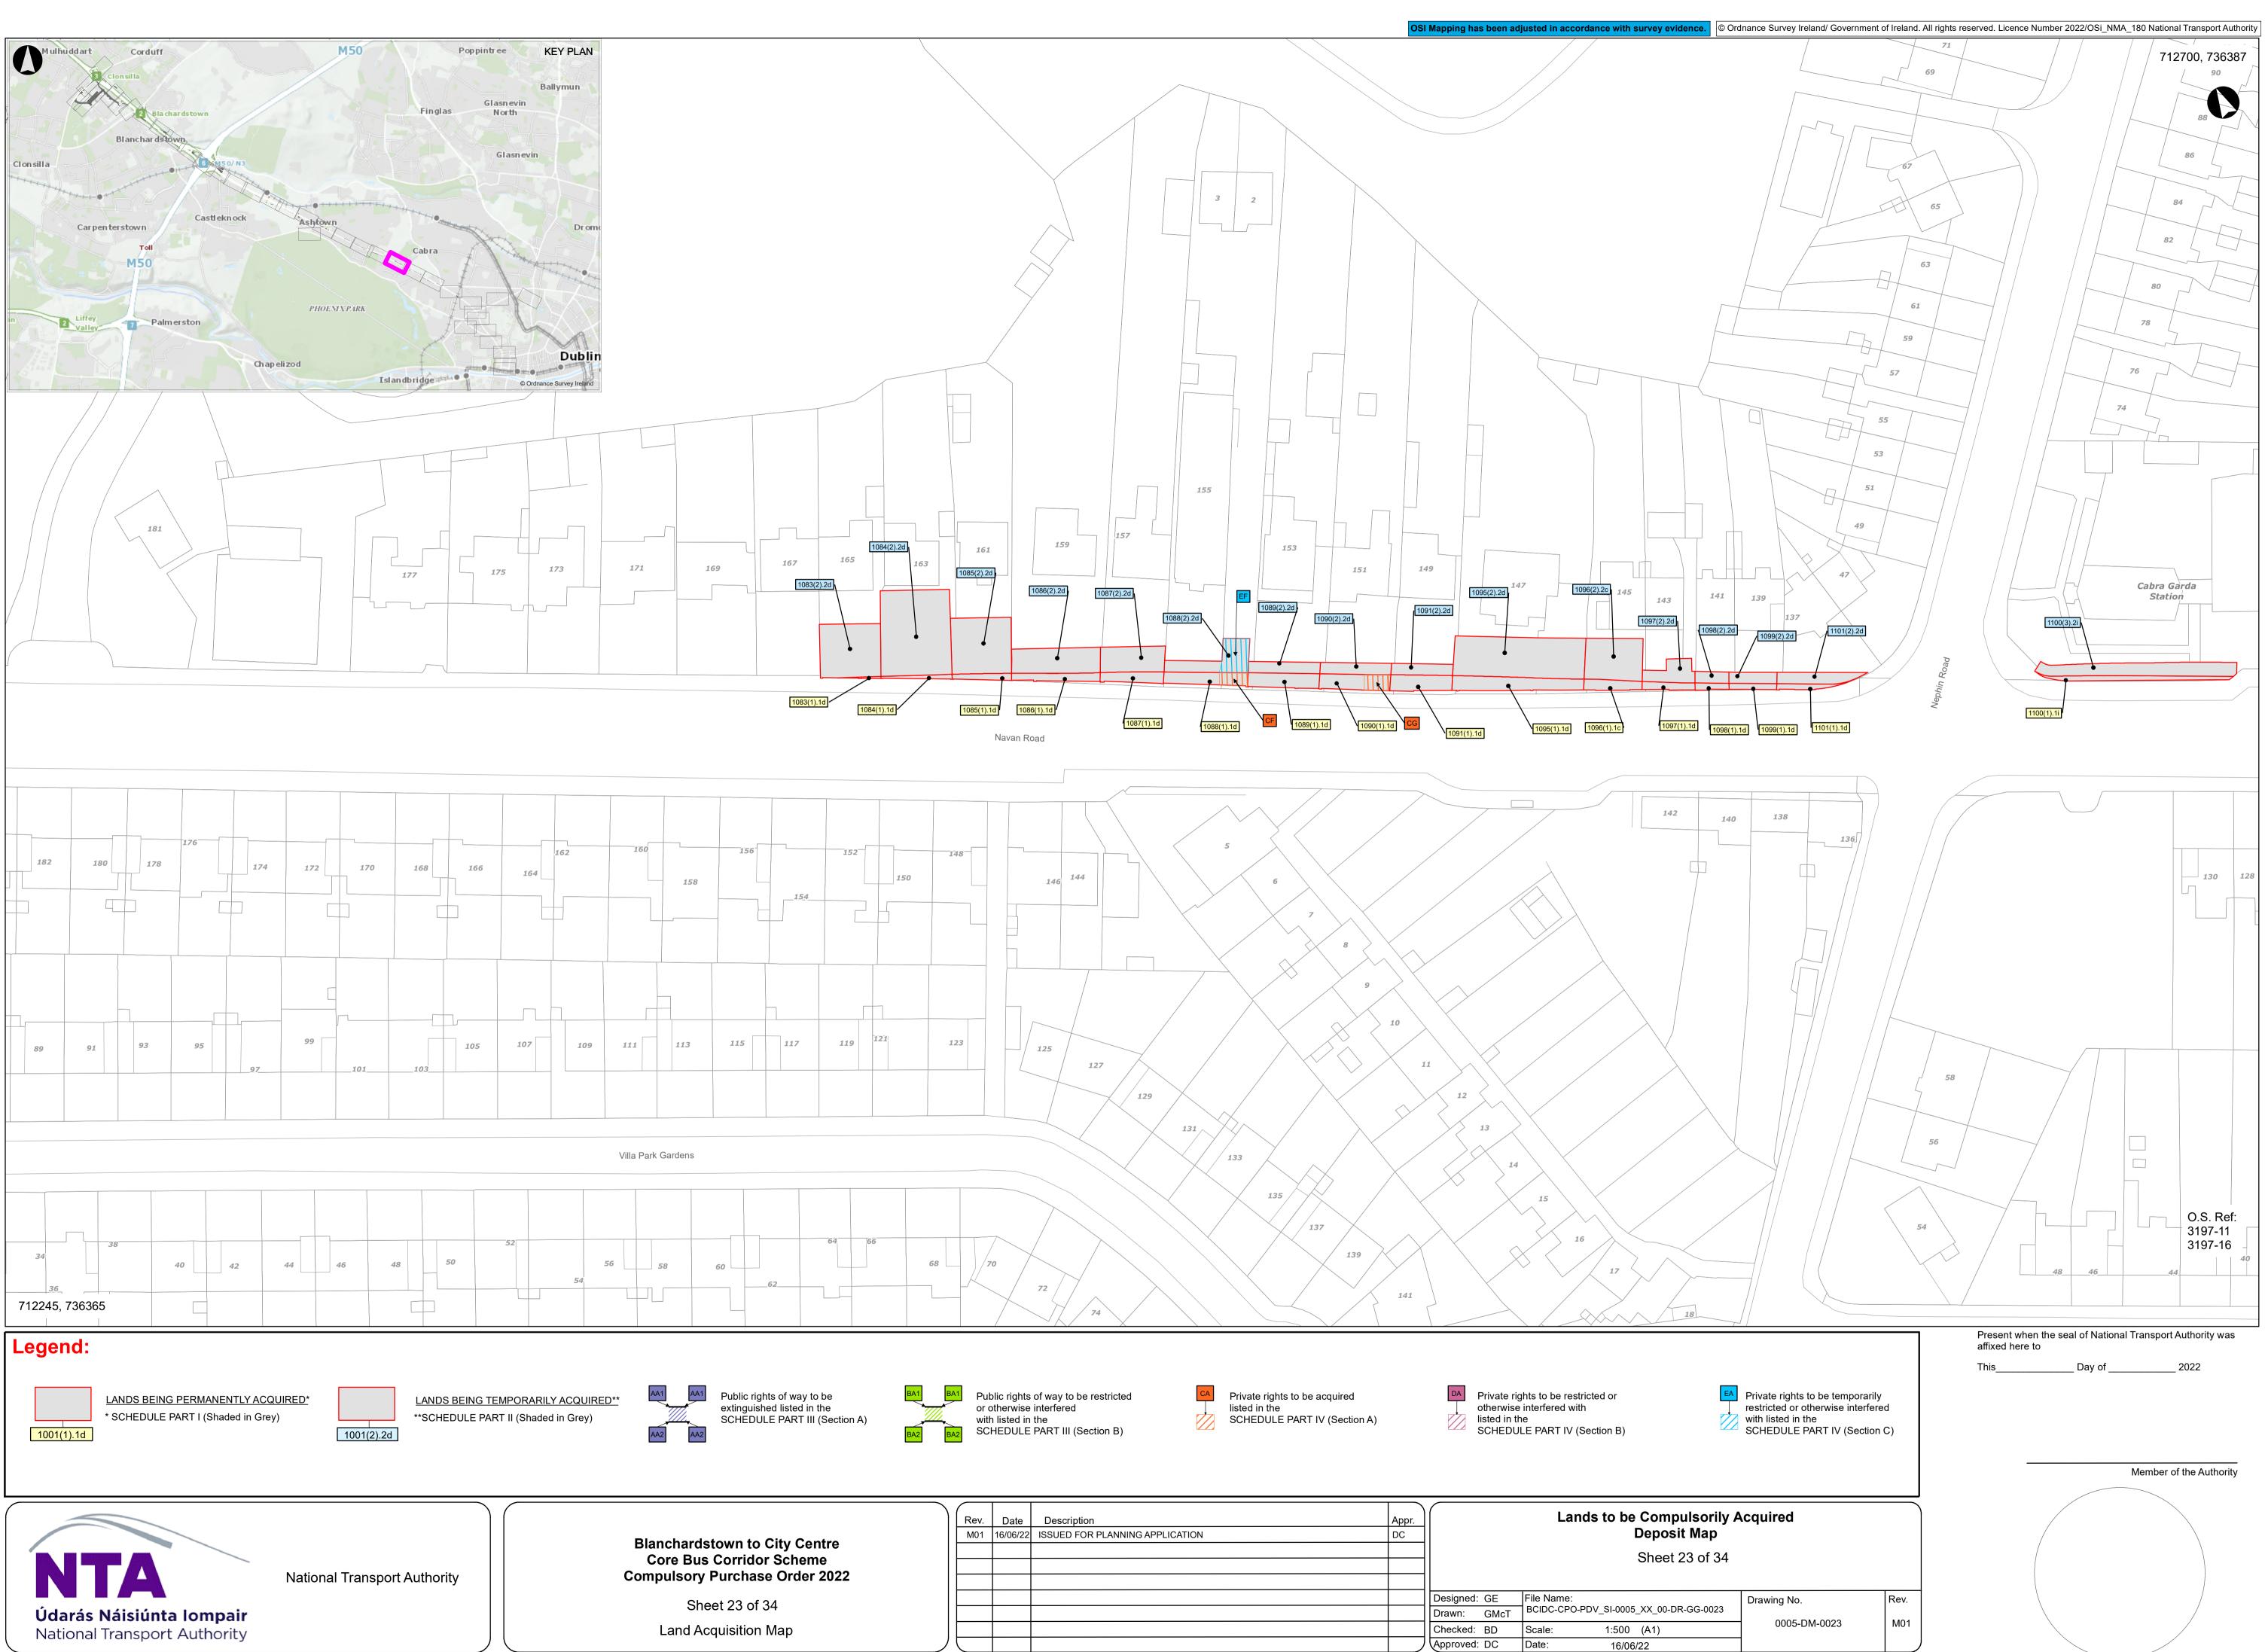

|      |                                                                    |                         |
| r       |                                                                                         |      |                                                                    |                         |
| 2       | Drawing No.                                                                             | Rev. |                                                                    |                         |
|         | 0005-DM-0022                                                                            | M01  |                                                                    |                         |







































16/06/22







National Transport Authority Dún Scéine Harcourt Lane Dublin 2 D02 WT20





## **Project Ireland 2040** Building Ireland's Future