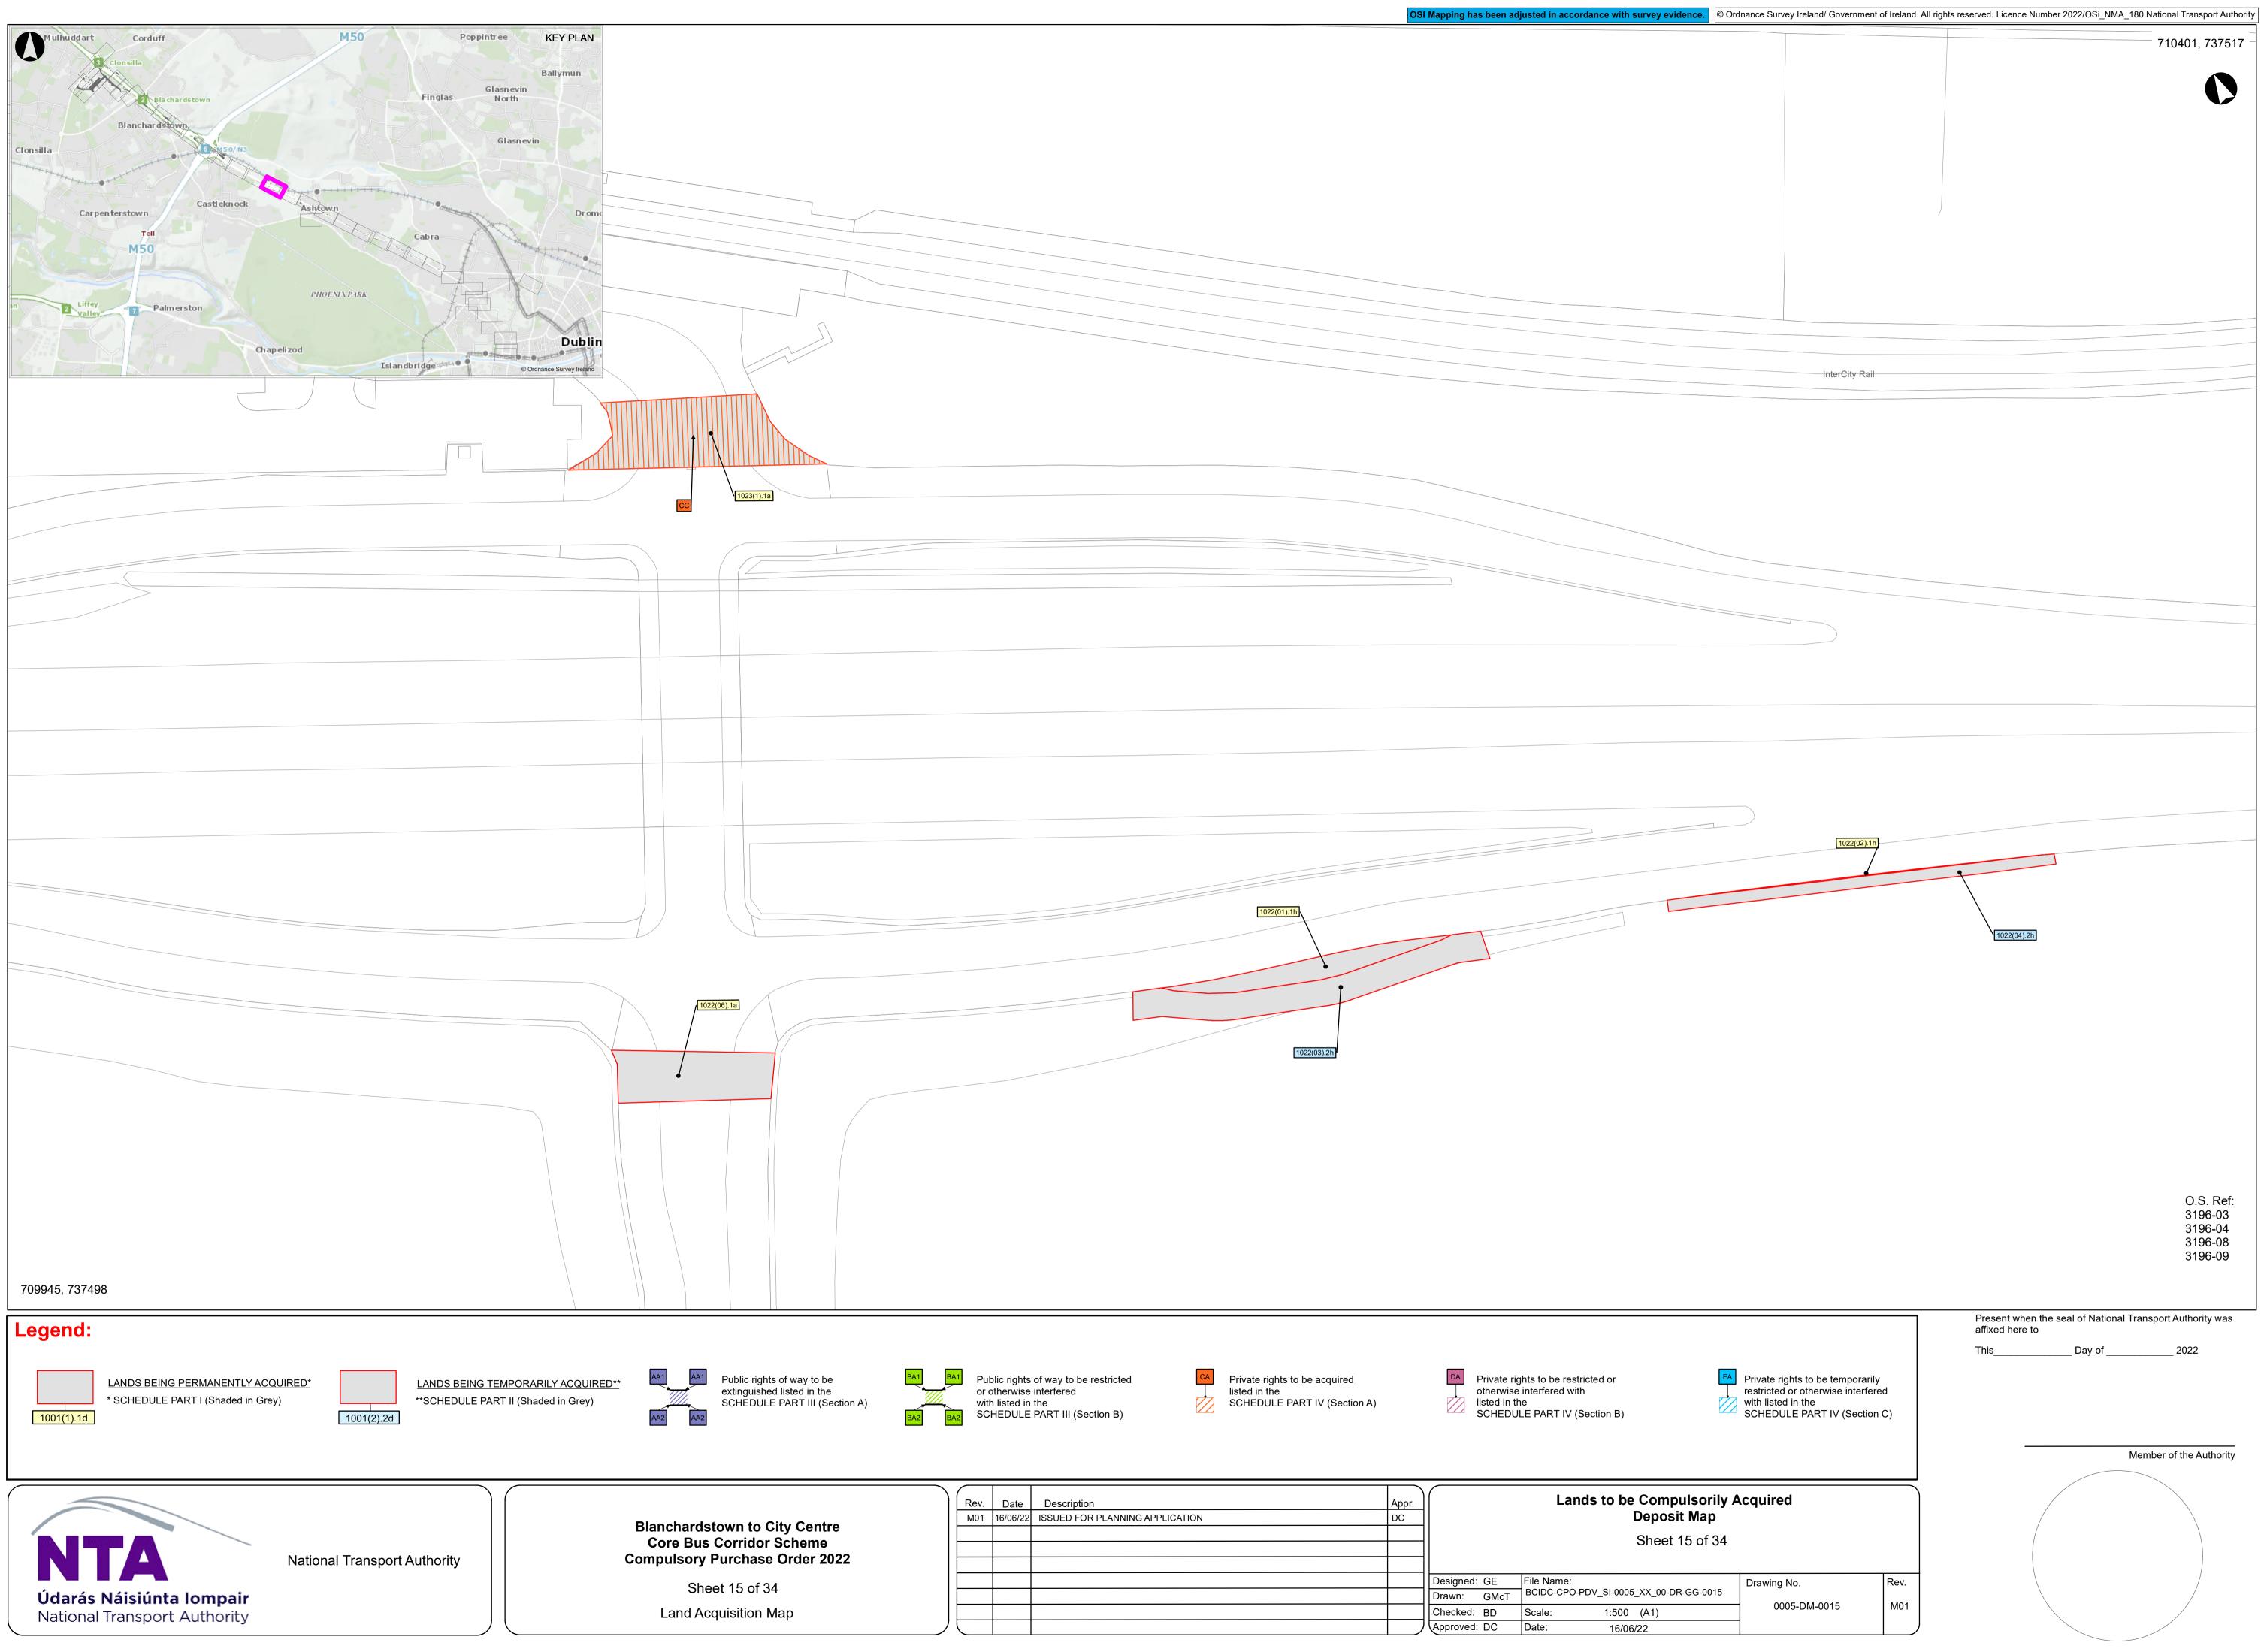

|          |                |            |          |                 |                     |
|                                                                        |          |                |            |          |                 |                     |
| Drawing No. Rev.                                                       |          |                |            |          |                 | /                   |
| 0005-DM-0004 M01                                                       |          |                |            |          |                 |                     |
|                                                                        |          |                |            |          |                 |                     |





























| tre<br>9<br>2022 | Rev.<br>M01 | Date<br>16/06/22 | Description ISSUED FOR PLANNING APPLICATION | Appr.<br>DC | Lands to be Comp |      |               |                          |  |
|------------------|-------------|------------------|---------------------------------------------|-------------|------------------|------|---------------|--------------------------|--|
|                  |             |                  |                                             |             |                  |      |               | Sheet 17 of 3            |  |
|                  |             |                  |                                             |             |                  |      |               |                          |  |
|                  |             |