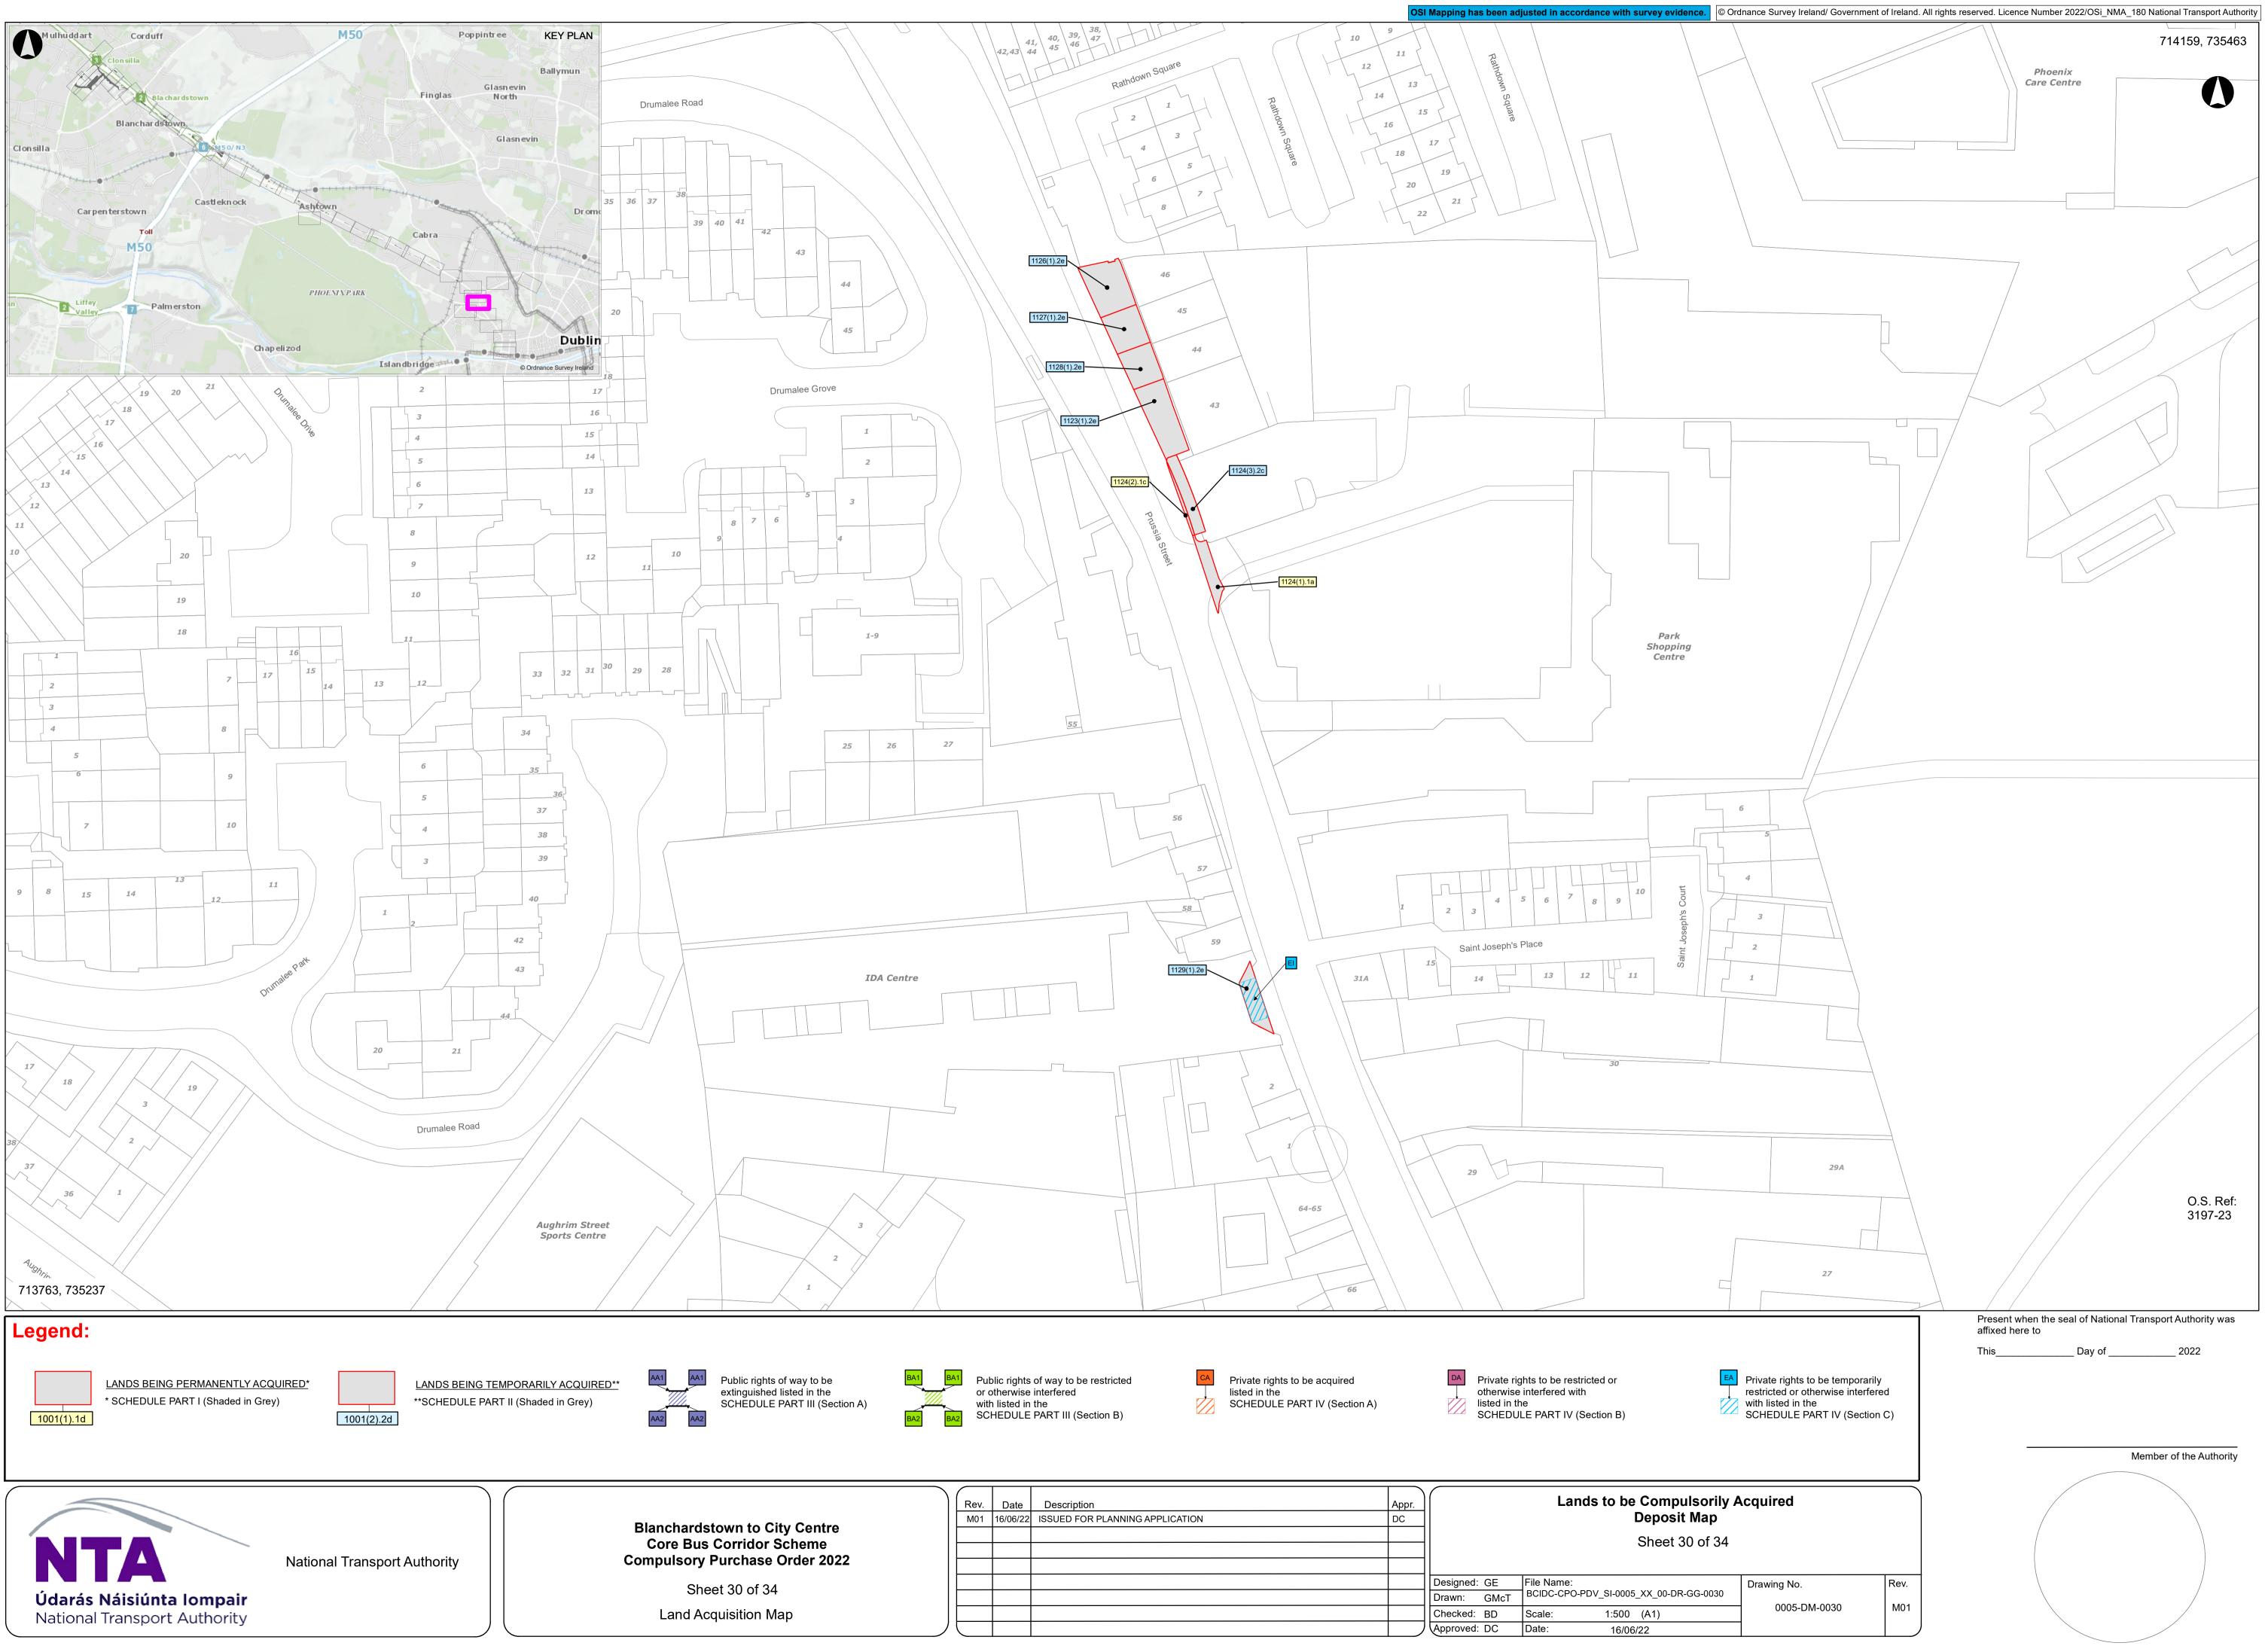

|      |                                                                    |                         |
| r       |                                                                                         |      |                                                                    |                         |
| 2       | Drawing No.                                                                             | Rev. |                                                                    |                         |
|         | 0005-DM-0022                                                                            | M01  |                                                                    |                         |







































16/06/22







National Transport Authority Dún Scéine Harcourt Lane Dublin 2 D02 WT20





## **Project Ireland 2040** Building Ireland's Future