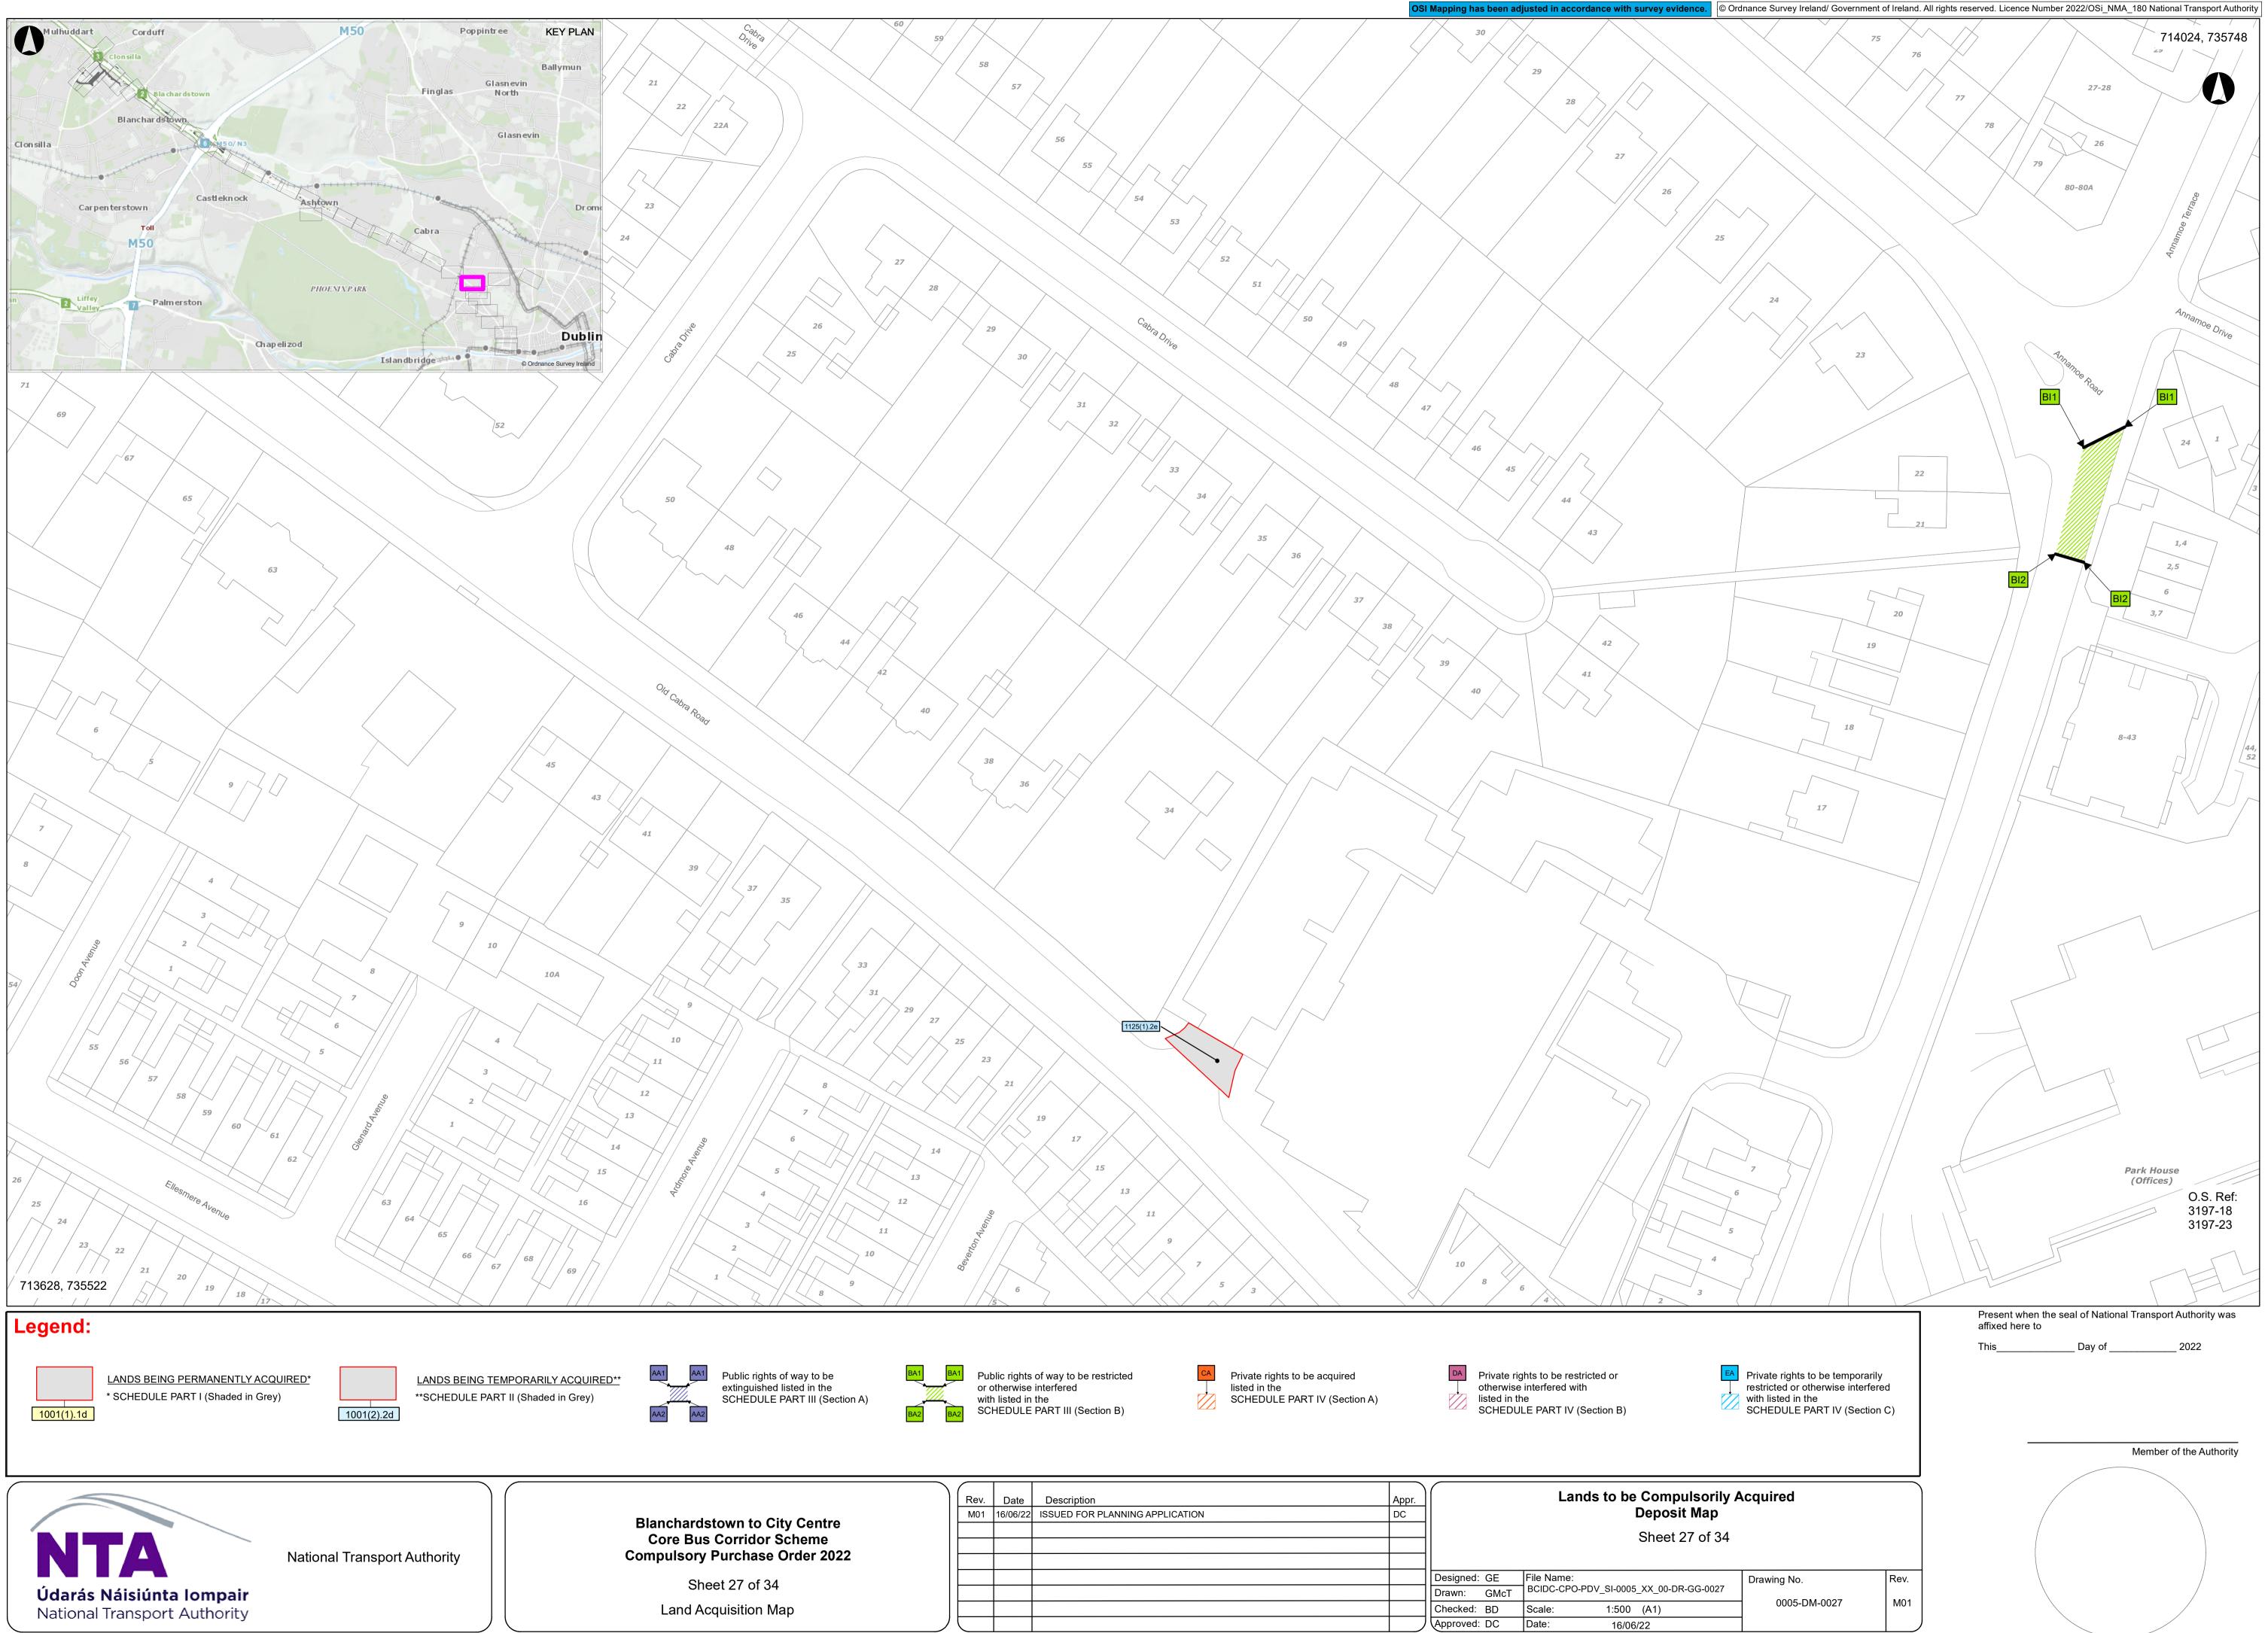

|      |                                                                    |                         |
| r       |                                                                                         |      |                                                                    |                         |
| 2       | Drawing No.                                                                             | Rev. |                                                                    |                         |
|         | 0005-DM-0022                                                                            | M01  |                                                                    |                         |







































16/06/22







National Transport Authority Dún Scéine Harcourt Lane Dublin 2 D02 WT20





## **Project Ireland 2040** Building Ireland's Future