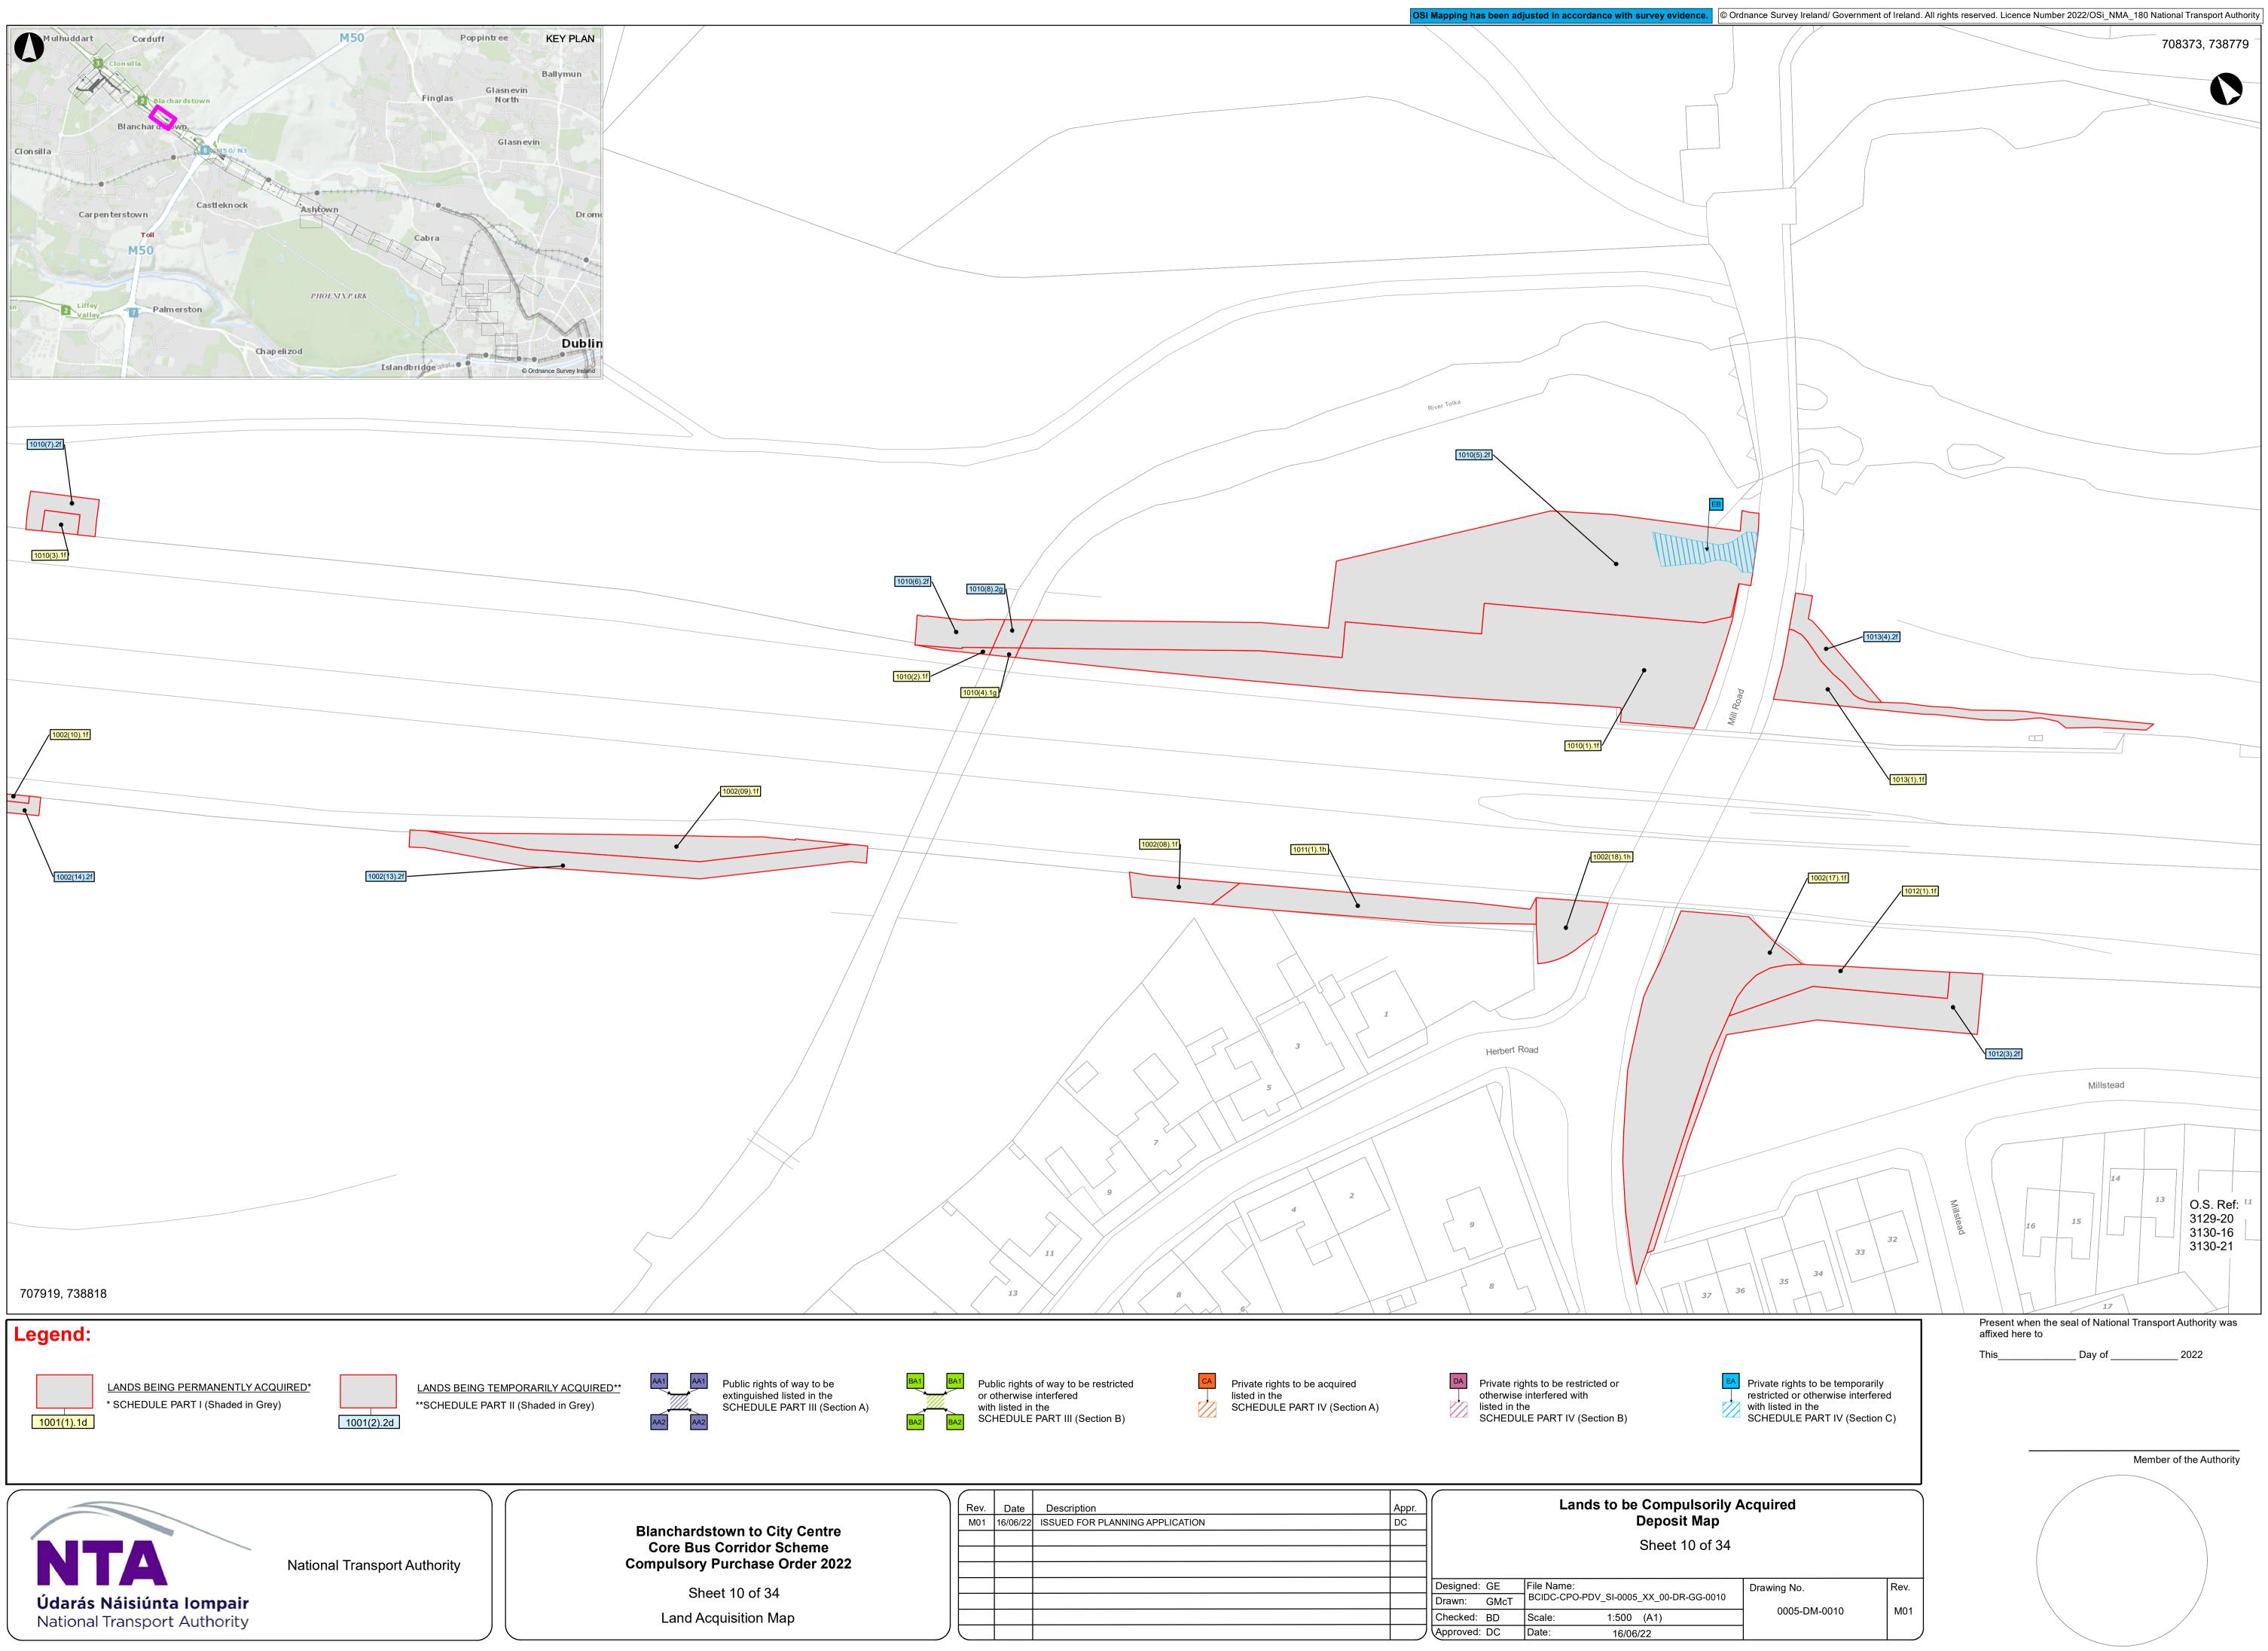

|          |                |            |          |                 |                     |
|                                                                        |          |                |            |          |                 |                     |
| Drawing No. Rev.                                                       |          |                |            |          |                 | /                   |
| 0005-DM-0004 M01                                                       |          |                |            |          |                 |                     |
|                                                                        |          |                |            |          |                 |                     |





























| tre<br>9<br>2022 | Rev.<br>M01 | Date<br>16/06/22 | Description ISSUED FOR PLANNING APPLICATION | Appr.<br>DC | Lands to be Comp |      |               |                          |  |
|------------------|-------------|------------------|---------------------------------------------|-------------|------------------|------|---------------|--------------------------|--|
|                  |             |                  |                                             |             |                  |      |               | Sheet 17 of 3            |  |
|                  |             |                  |                                             |             |                  |      |               |                          |  |
|                  |             |