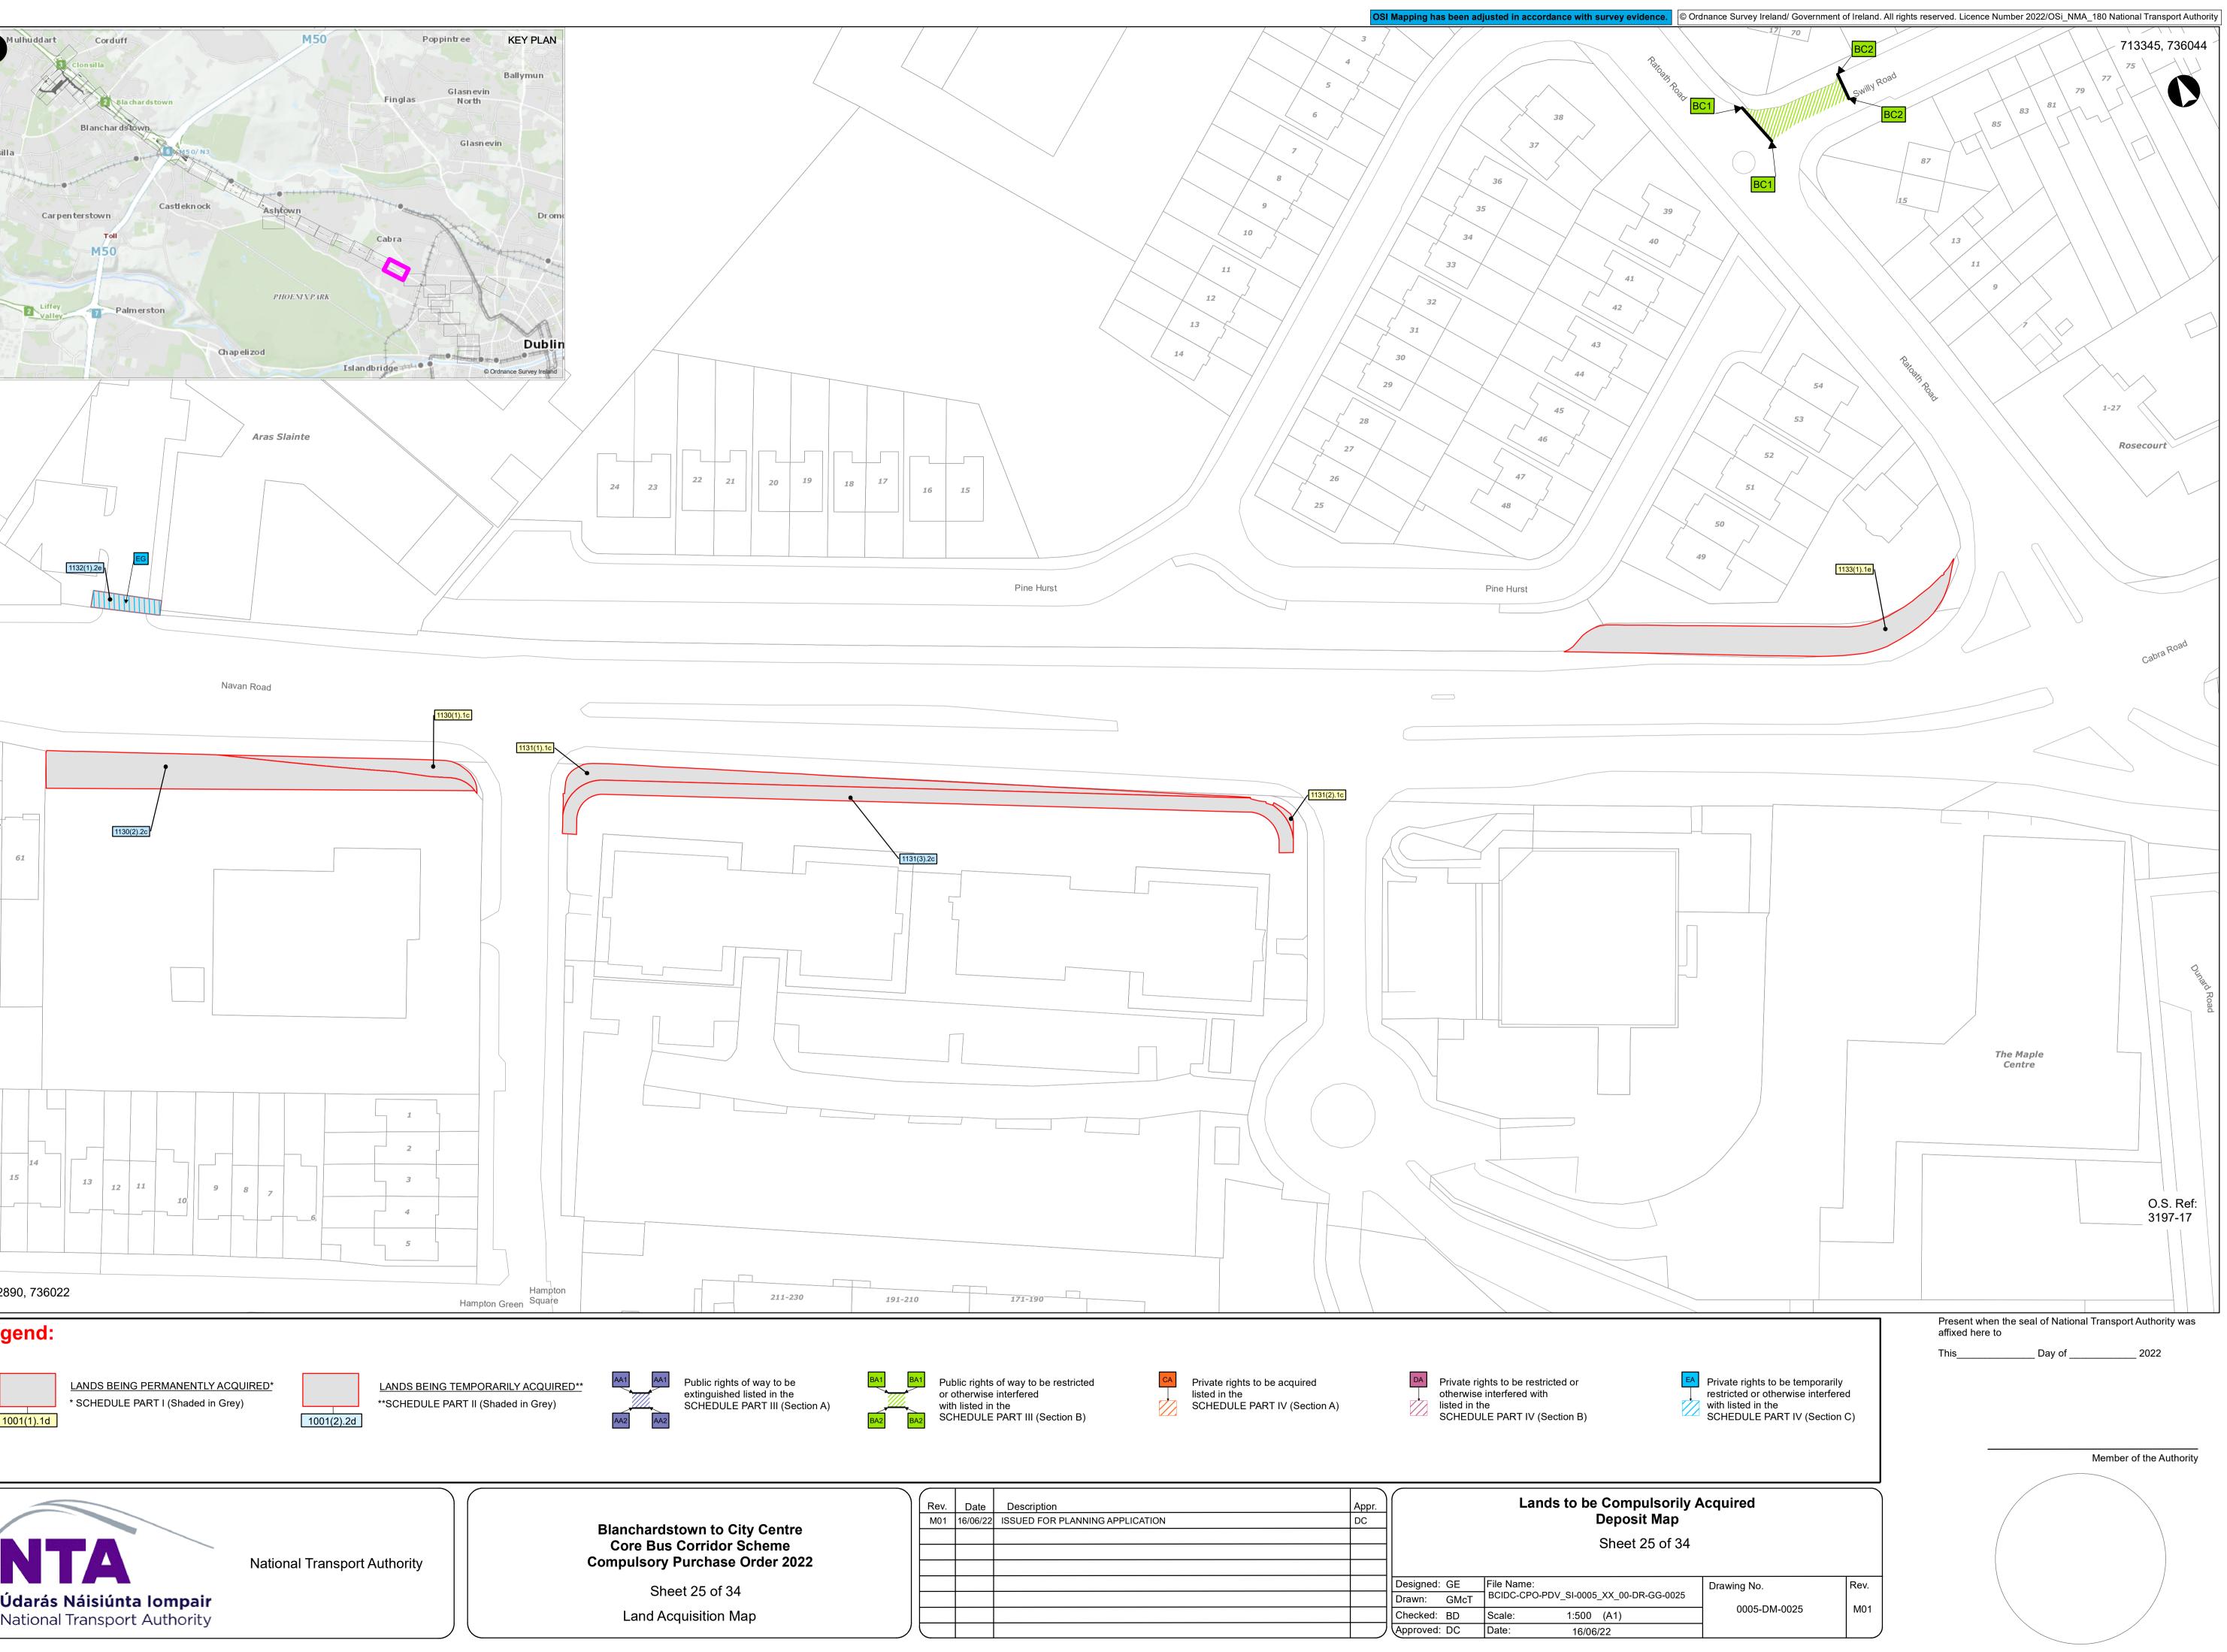

|      |                                                                    |                         |
| r       |                                                                                         |      |                                                                    |                         |
| 2       | Drawing No.                                                                             | Rev. |                                                                    |                         |
|         | 0005-DM-0022                                                                            | M01  |                                                                    |                         |







































16/06/22







National Transport Authority Dún Scéine Harcourt Lane Dublin 2 D02 WT20





## **Project Ireland 2040** Building Ireland's Future