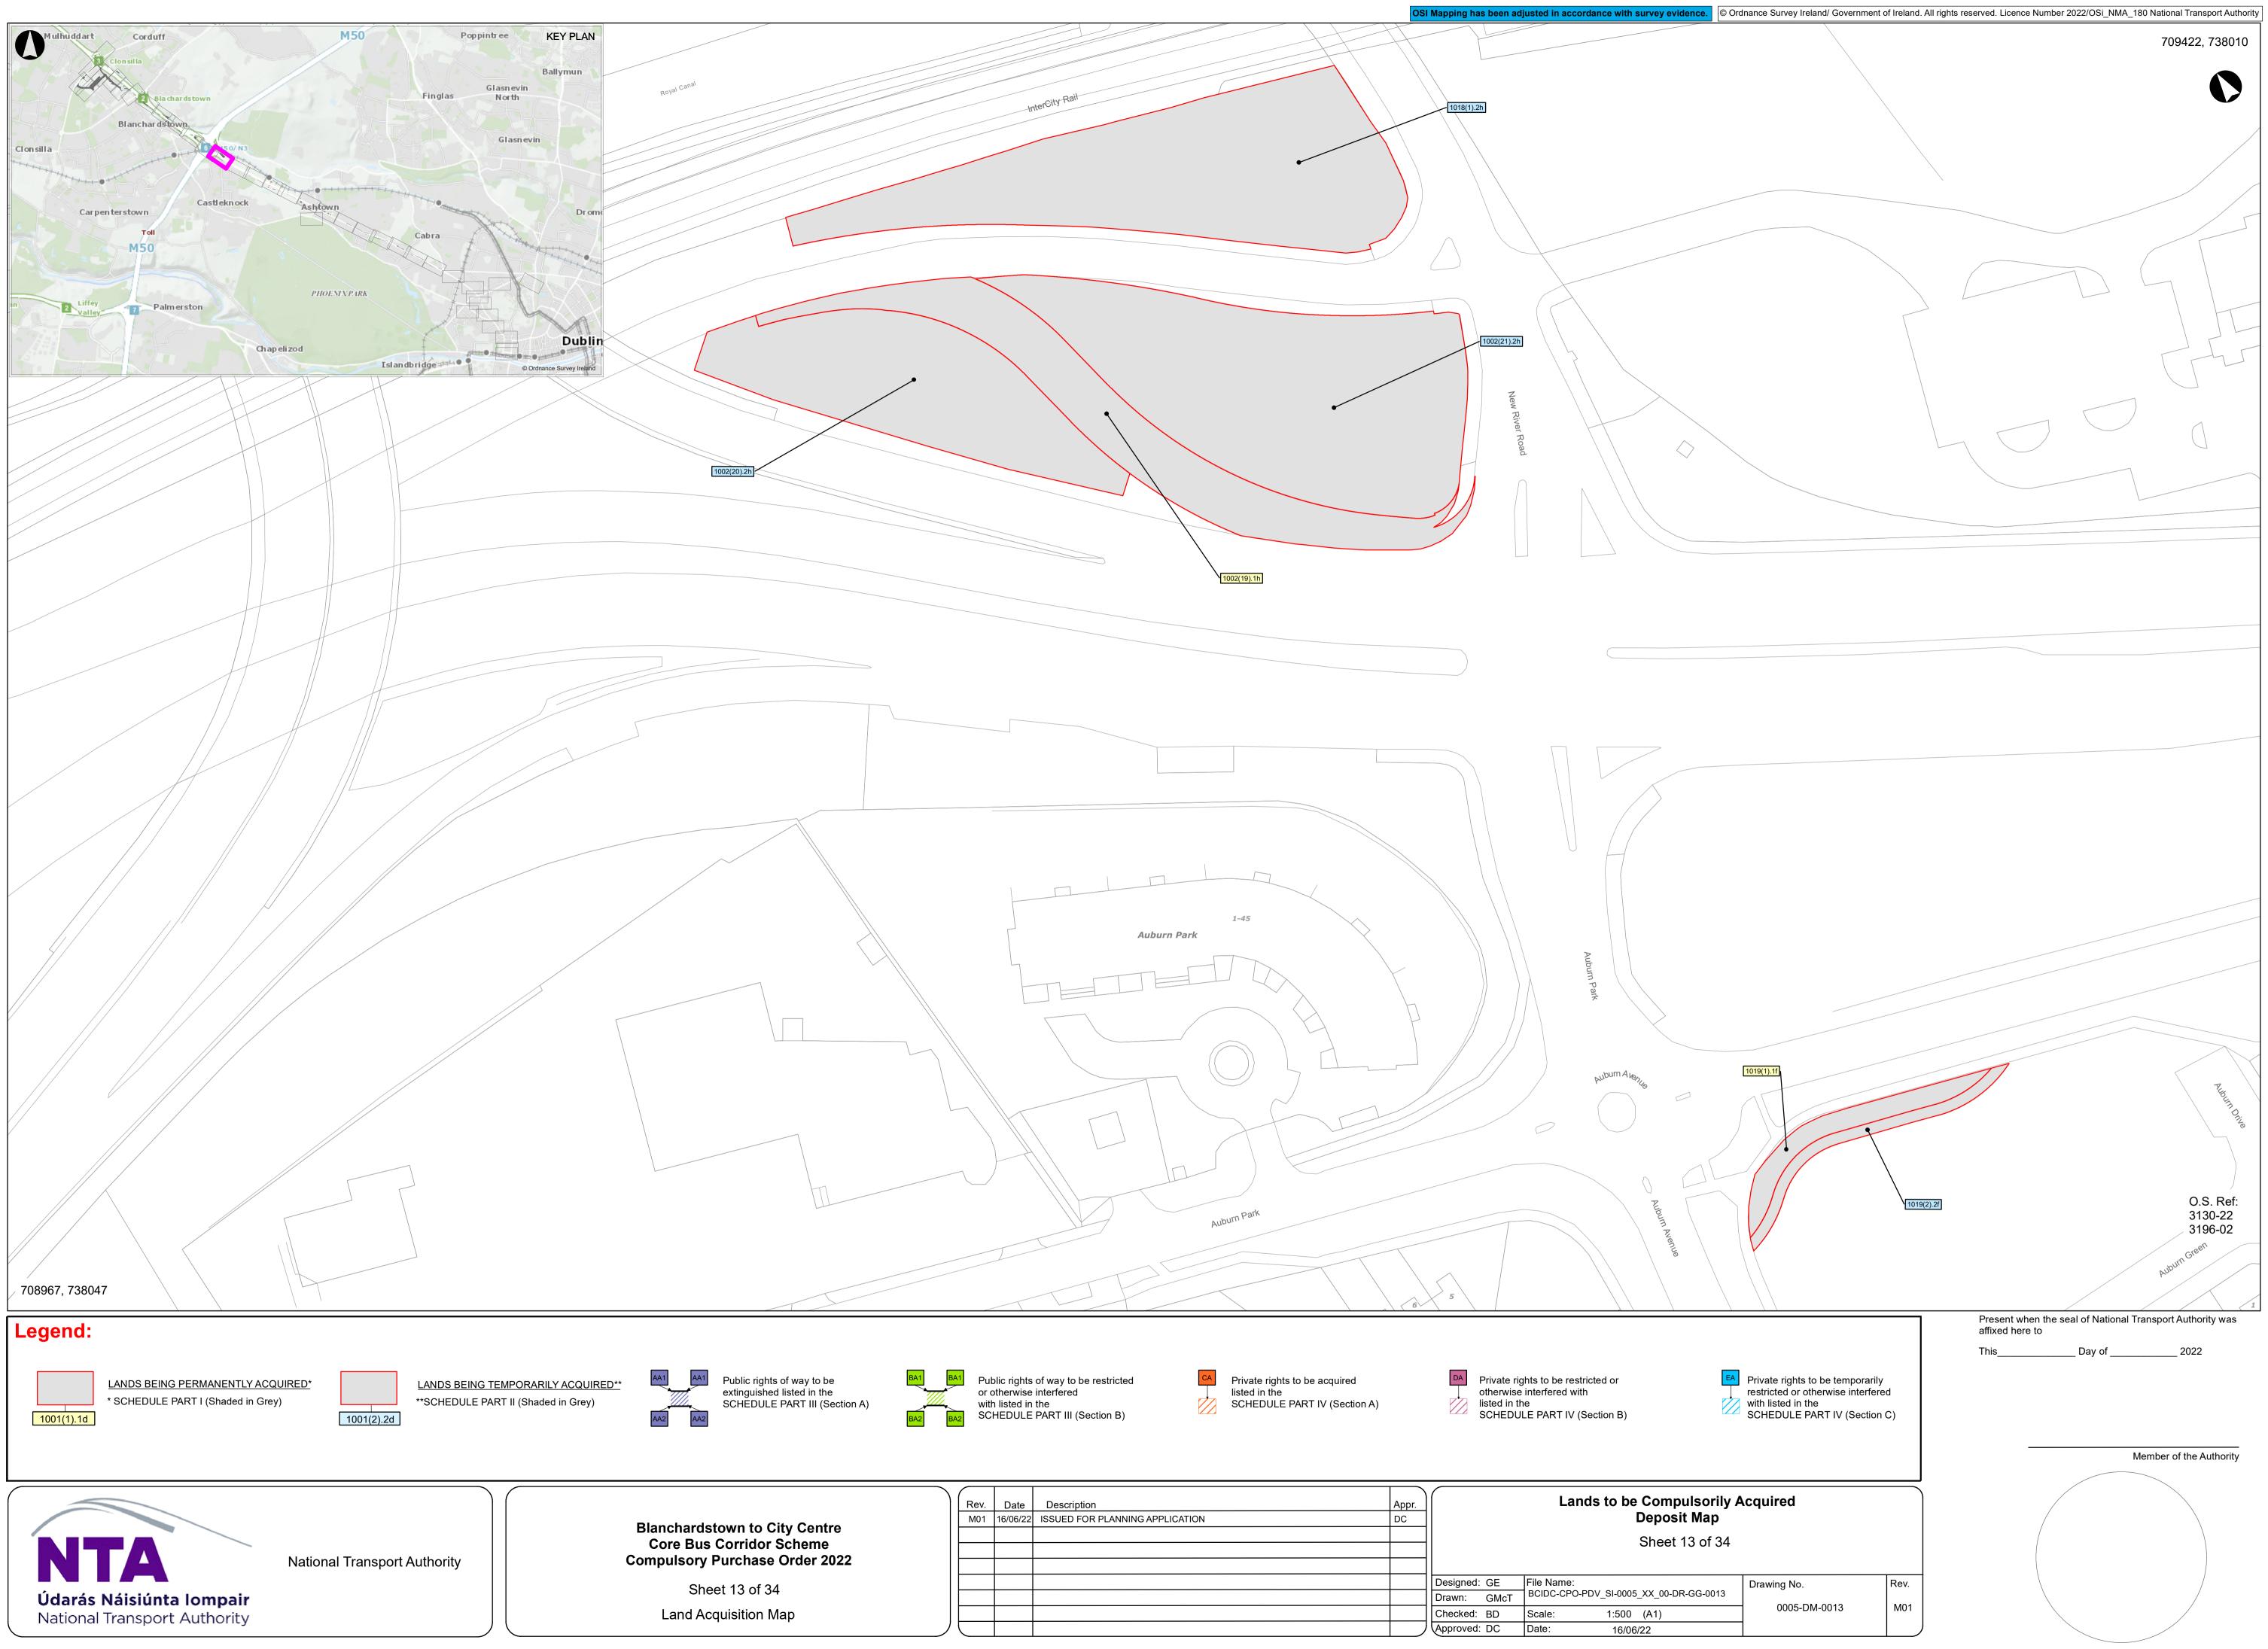

|          |                |            |          |                 |                     |
|                                                                        |          |                |            |          |                 |                     |
| Drawing No. Rev.                                                       |          |                |            |          |                 | /                   |
| 0005-DM-0004 M01                                                       |          |                |            |          |                 |                     |
|                                                                        |          |                |            |          |                 |                     |





























| tre<br>9<br>2022 | Rev.<br>M01 | Date<br>16/06/22 | Description ISSUED FOR PLANNING APPLICATION | Appr.<br>DC | Lands to be Comp |      |               |                          |  |
|------------------|-------------|------------------|---------------------------------------------|-------------|------------------|------|---------------|--------------------------|--|
|                  |             |                  |                                             |             |                  |      |               | Sheet 17 of 3            |  |
|                  |             |                  |                                             |             |                  |      |               |                          |  |
|                  |             |