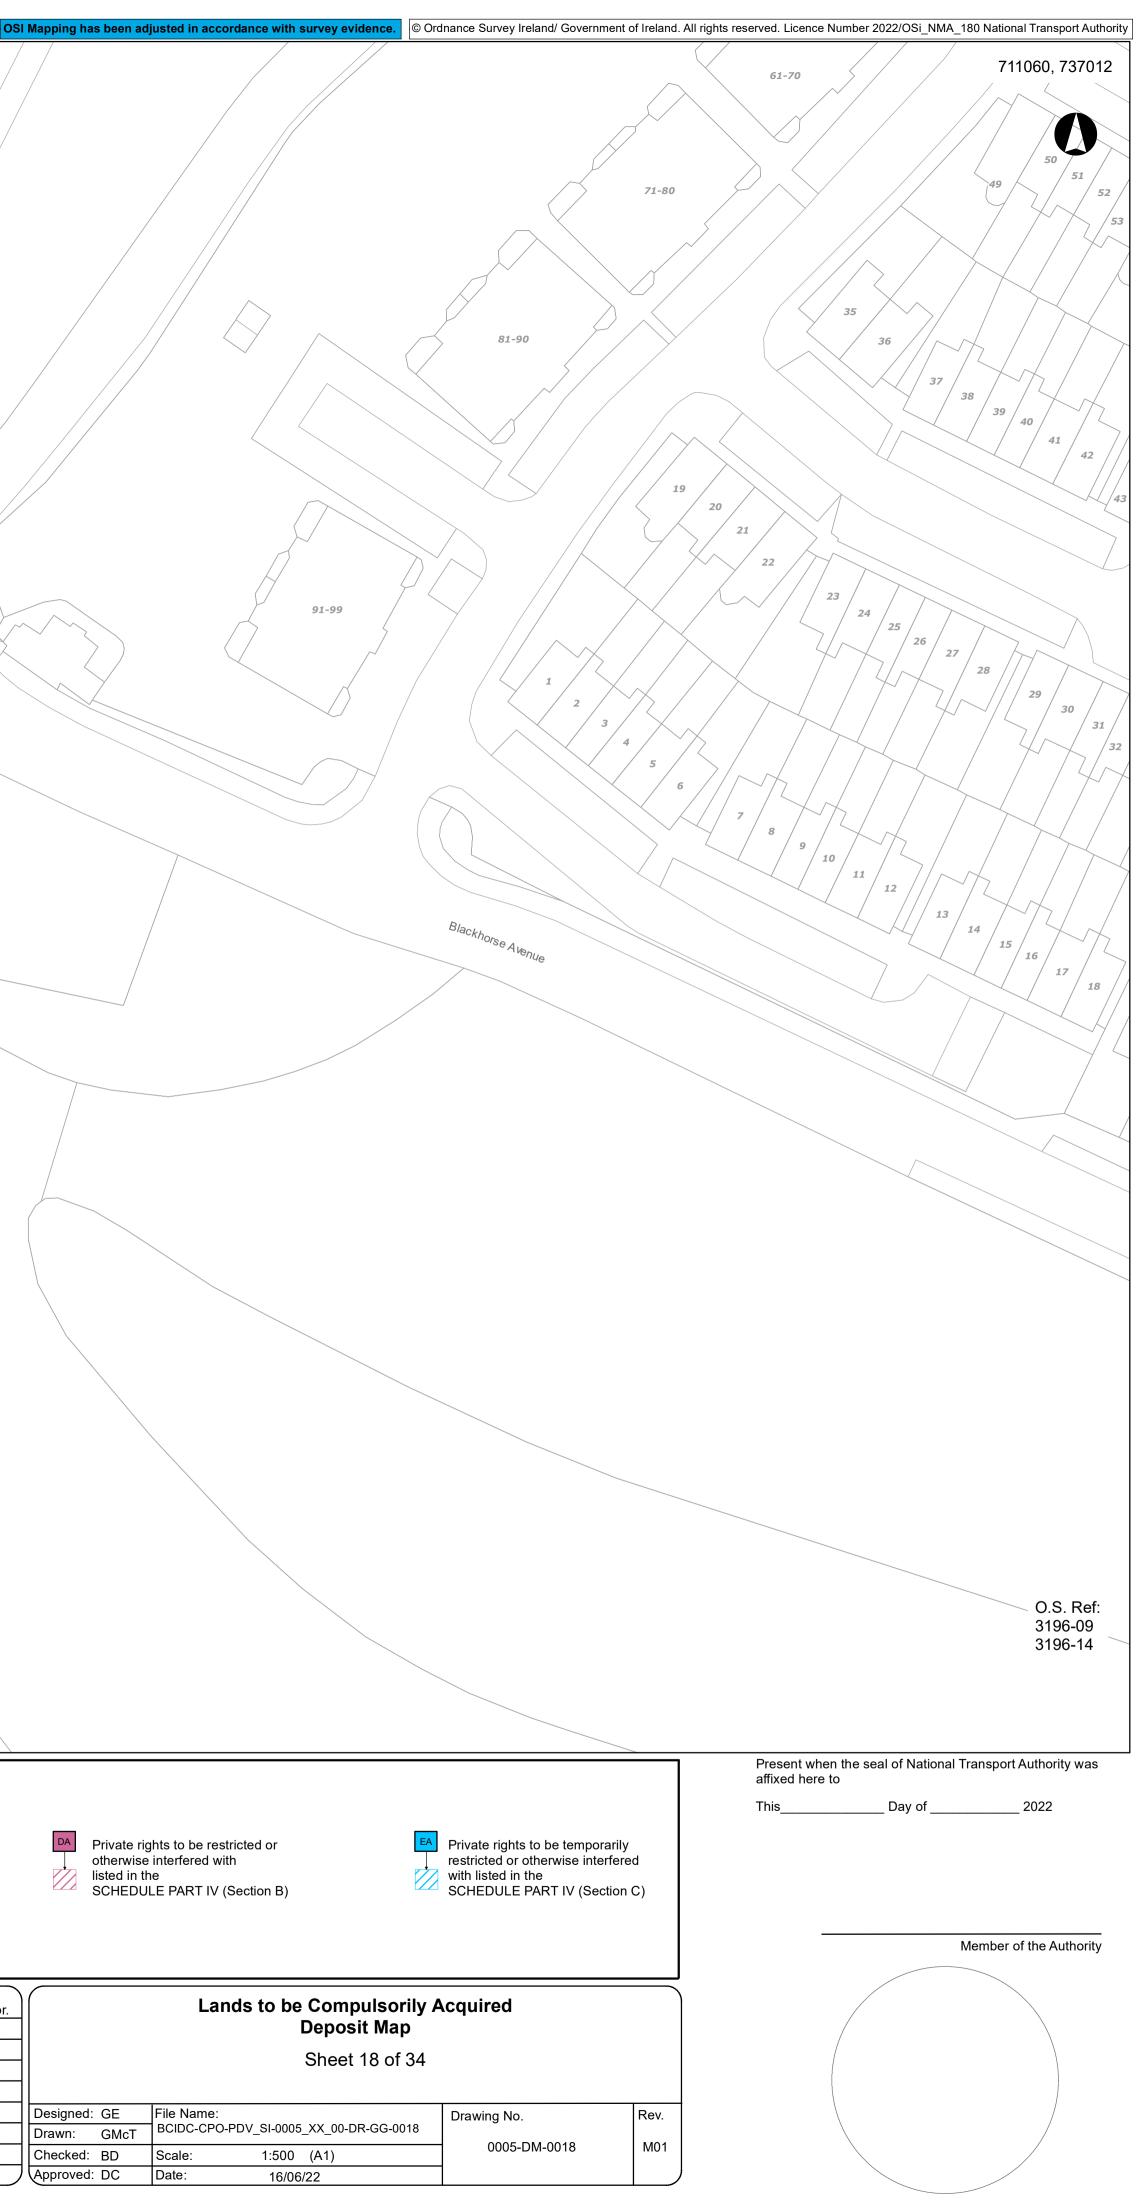

|               |                          |  |
|                  |             |                  |                                             |             | Designed:        |      | File Name:    |                          |  |
|                  |             |                  |                                             |             | Drawn:           | GMcT | BCIDC-CPO-PDV | _SI-0005_XX_00-DR-GG-001 |  |
|                  |             |                  |                                             |             | Checked:         | BD   | Scale:        | 1:500 (A1)               |  |
|                  |             |                  |                                             |             | Approved:        | DC   | Date:         | 16/06/22                 |  |













1:500 (A1) Checked: BD Scale: Approved: DC Date: 16/06/22

|         | F-L                                                                                     |      | ssisi House                                                        | 712367, 736530          |
|---------|-----------------------------------------------------------------------------------------|------|--------------------------------------------------------------------|-------------------------|
|         |                                                                                         |      |                                                                    |                         |
|         |                                                                                         |      |