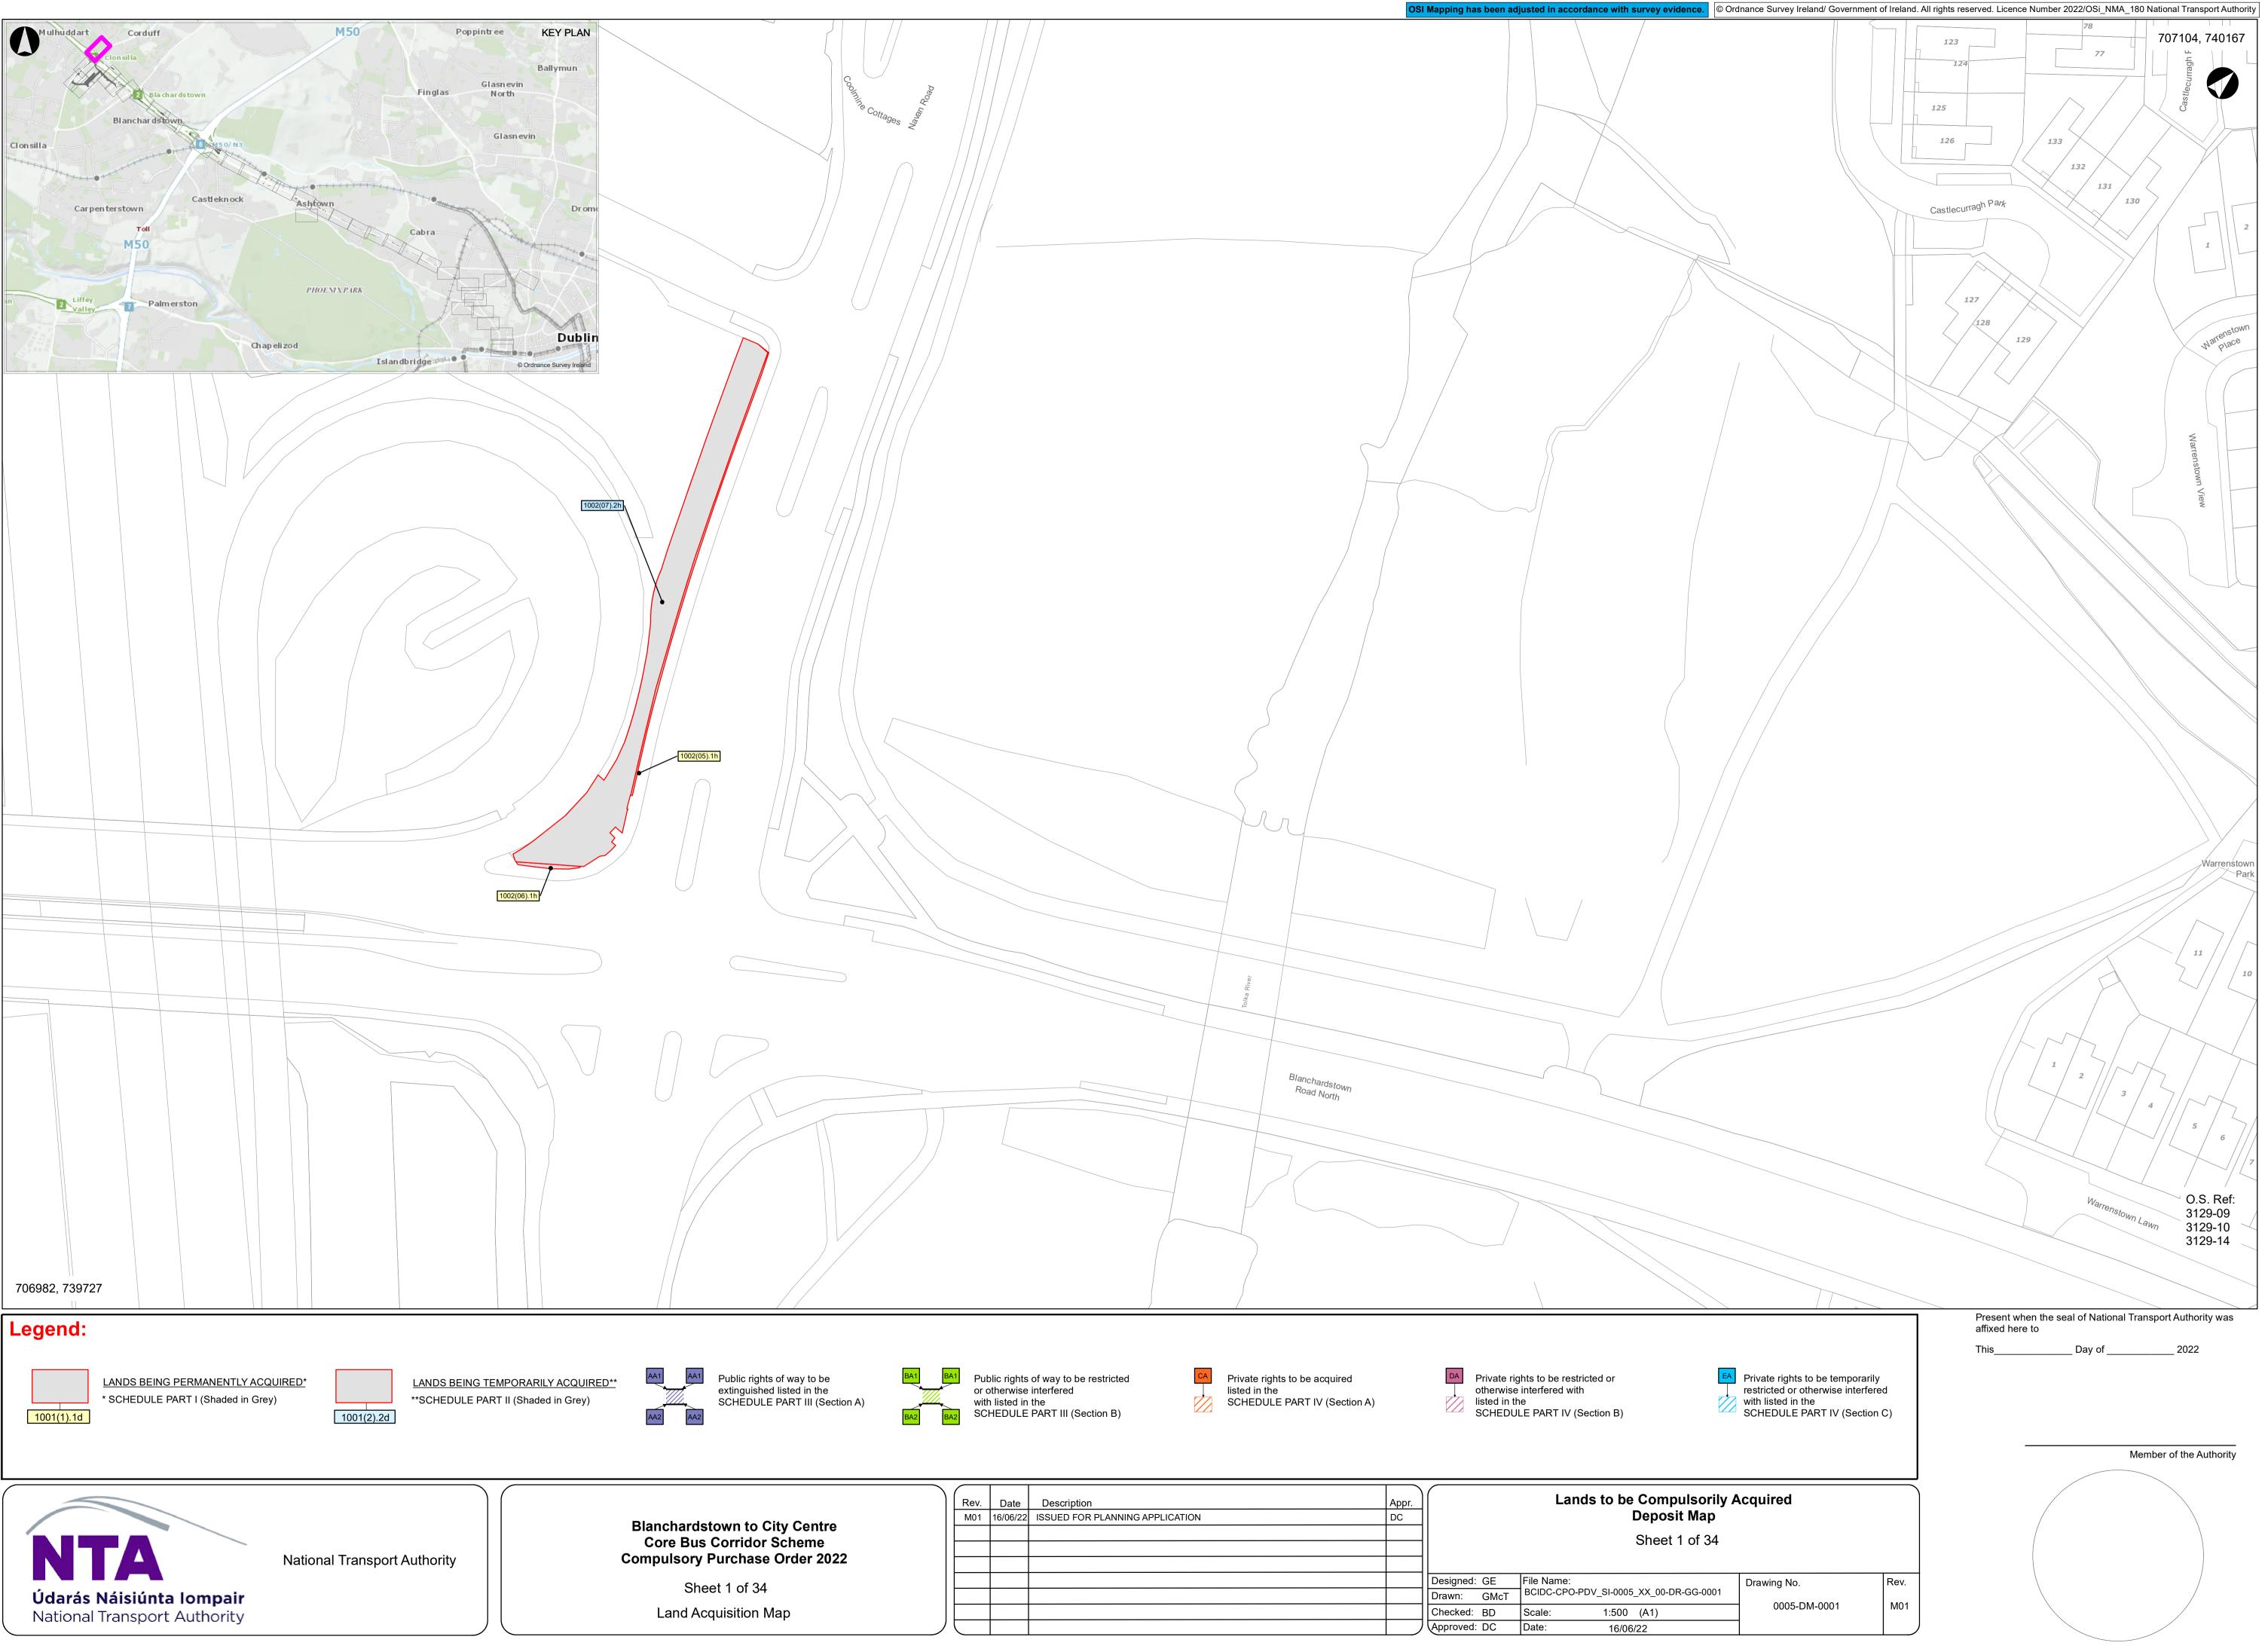

| 4.4.0            |    | Rev.<br>M01 | Date<br>16/06/22 | Description<br>ISSUED FOR PLANNING APPLICATION | Appr.<br>DC |           |      | Lands         | to be Compulsori<br>Deposit Map |
|------------------|----|-------------|------------------|------------------------------------------------|-------------|-----------|------|---------------|---------------------------------|
| tre<br>e<br>2022 |    |             |                  |                                                |             |           |      |               | Sheet 3 of 34                   |
|                  |    |             |                  |                                                |             | Designed: | GE   | File Name:    |                                 |
|                  |    |