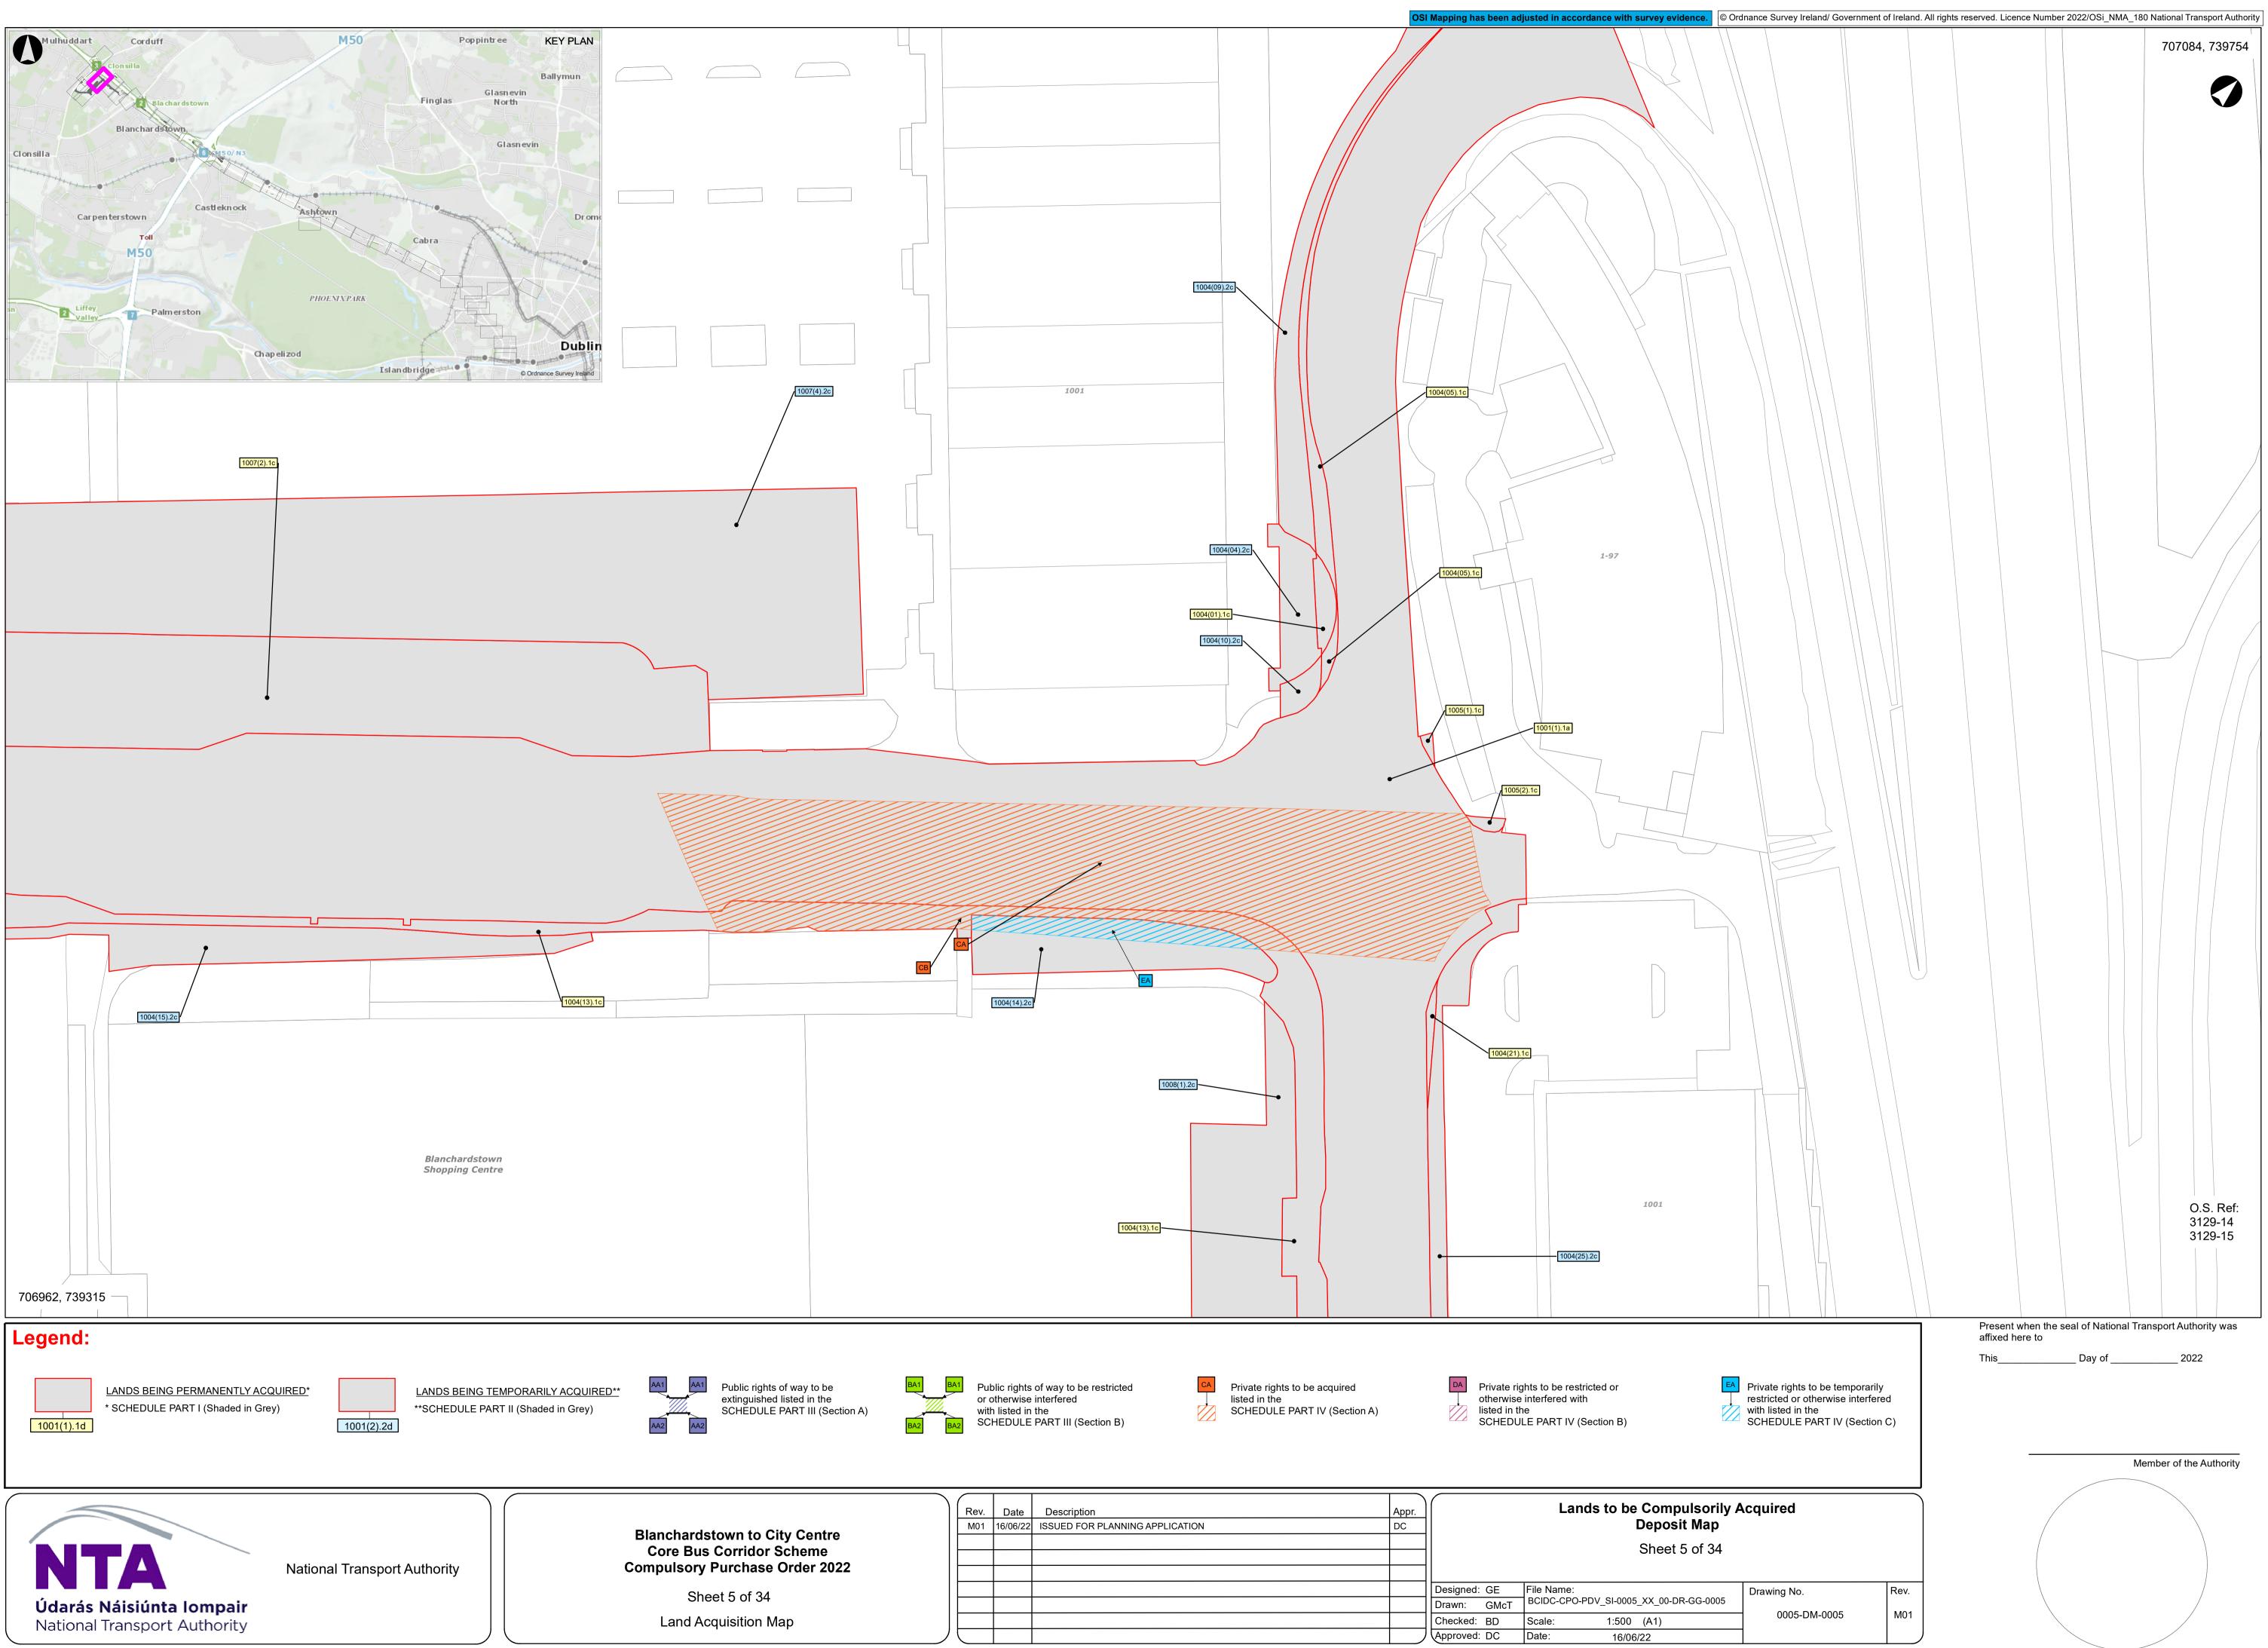

|          |                |            |          |                 |                     |
|                                                                        |          |                |            |          |                 |                     |
| Drawing No. Rev.                                                       |          |                |            |          |                 | /                   |
| 0005-DM-0004 M01                                                       |          |                |            |          |                 |                     |
|                                                                        |          |                |            |          |                 |                     |





























| tre<br>9<br>2022 | Rev.<br>M01 | Date<br>16/06/22 | Description ISSUED FOR PLANNING APPLICATION | Appr.<br>DC | Lands to be Comp |      |               |                          |  |
|------------------|-------------|------------------|---------------------------------------------|-------------|------------------|------|---------------|--------------------------|--|
|                  |             |                  |                                             |             |                  |      |               | Sheet 17 of 3            |  |
|                  |             |                  |                                             |             |                  |      |               |                          |  |
|                  |