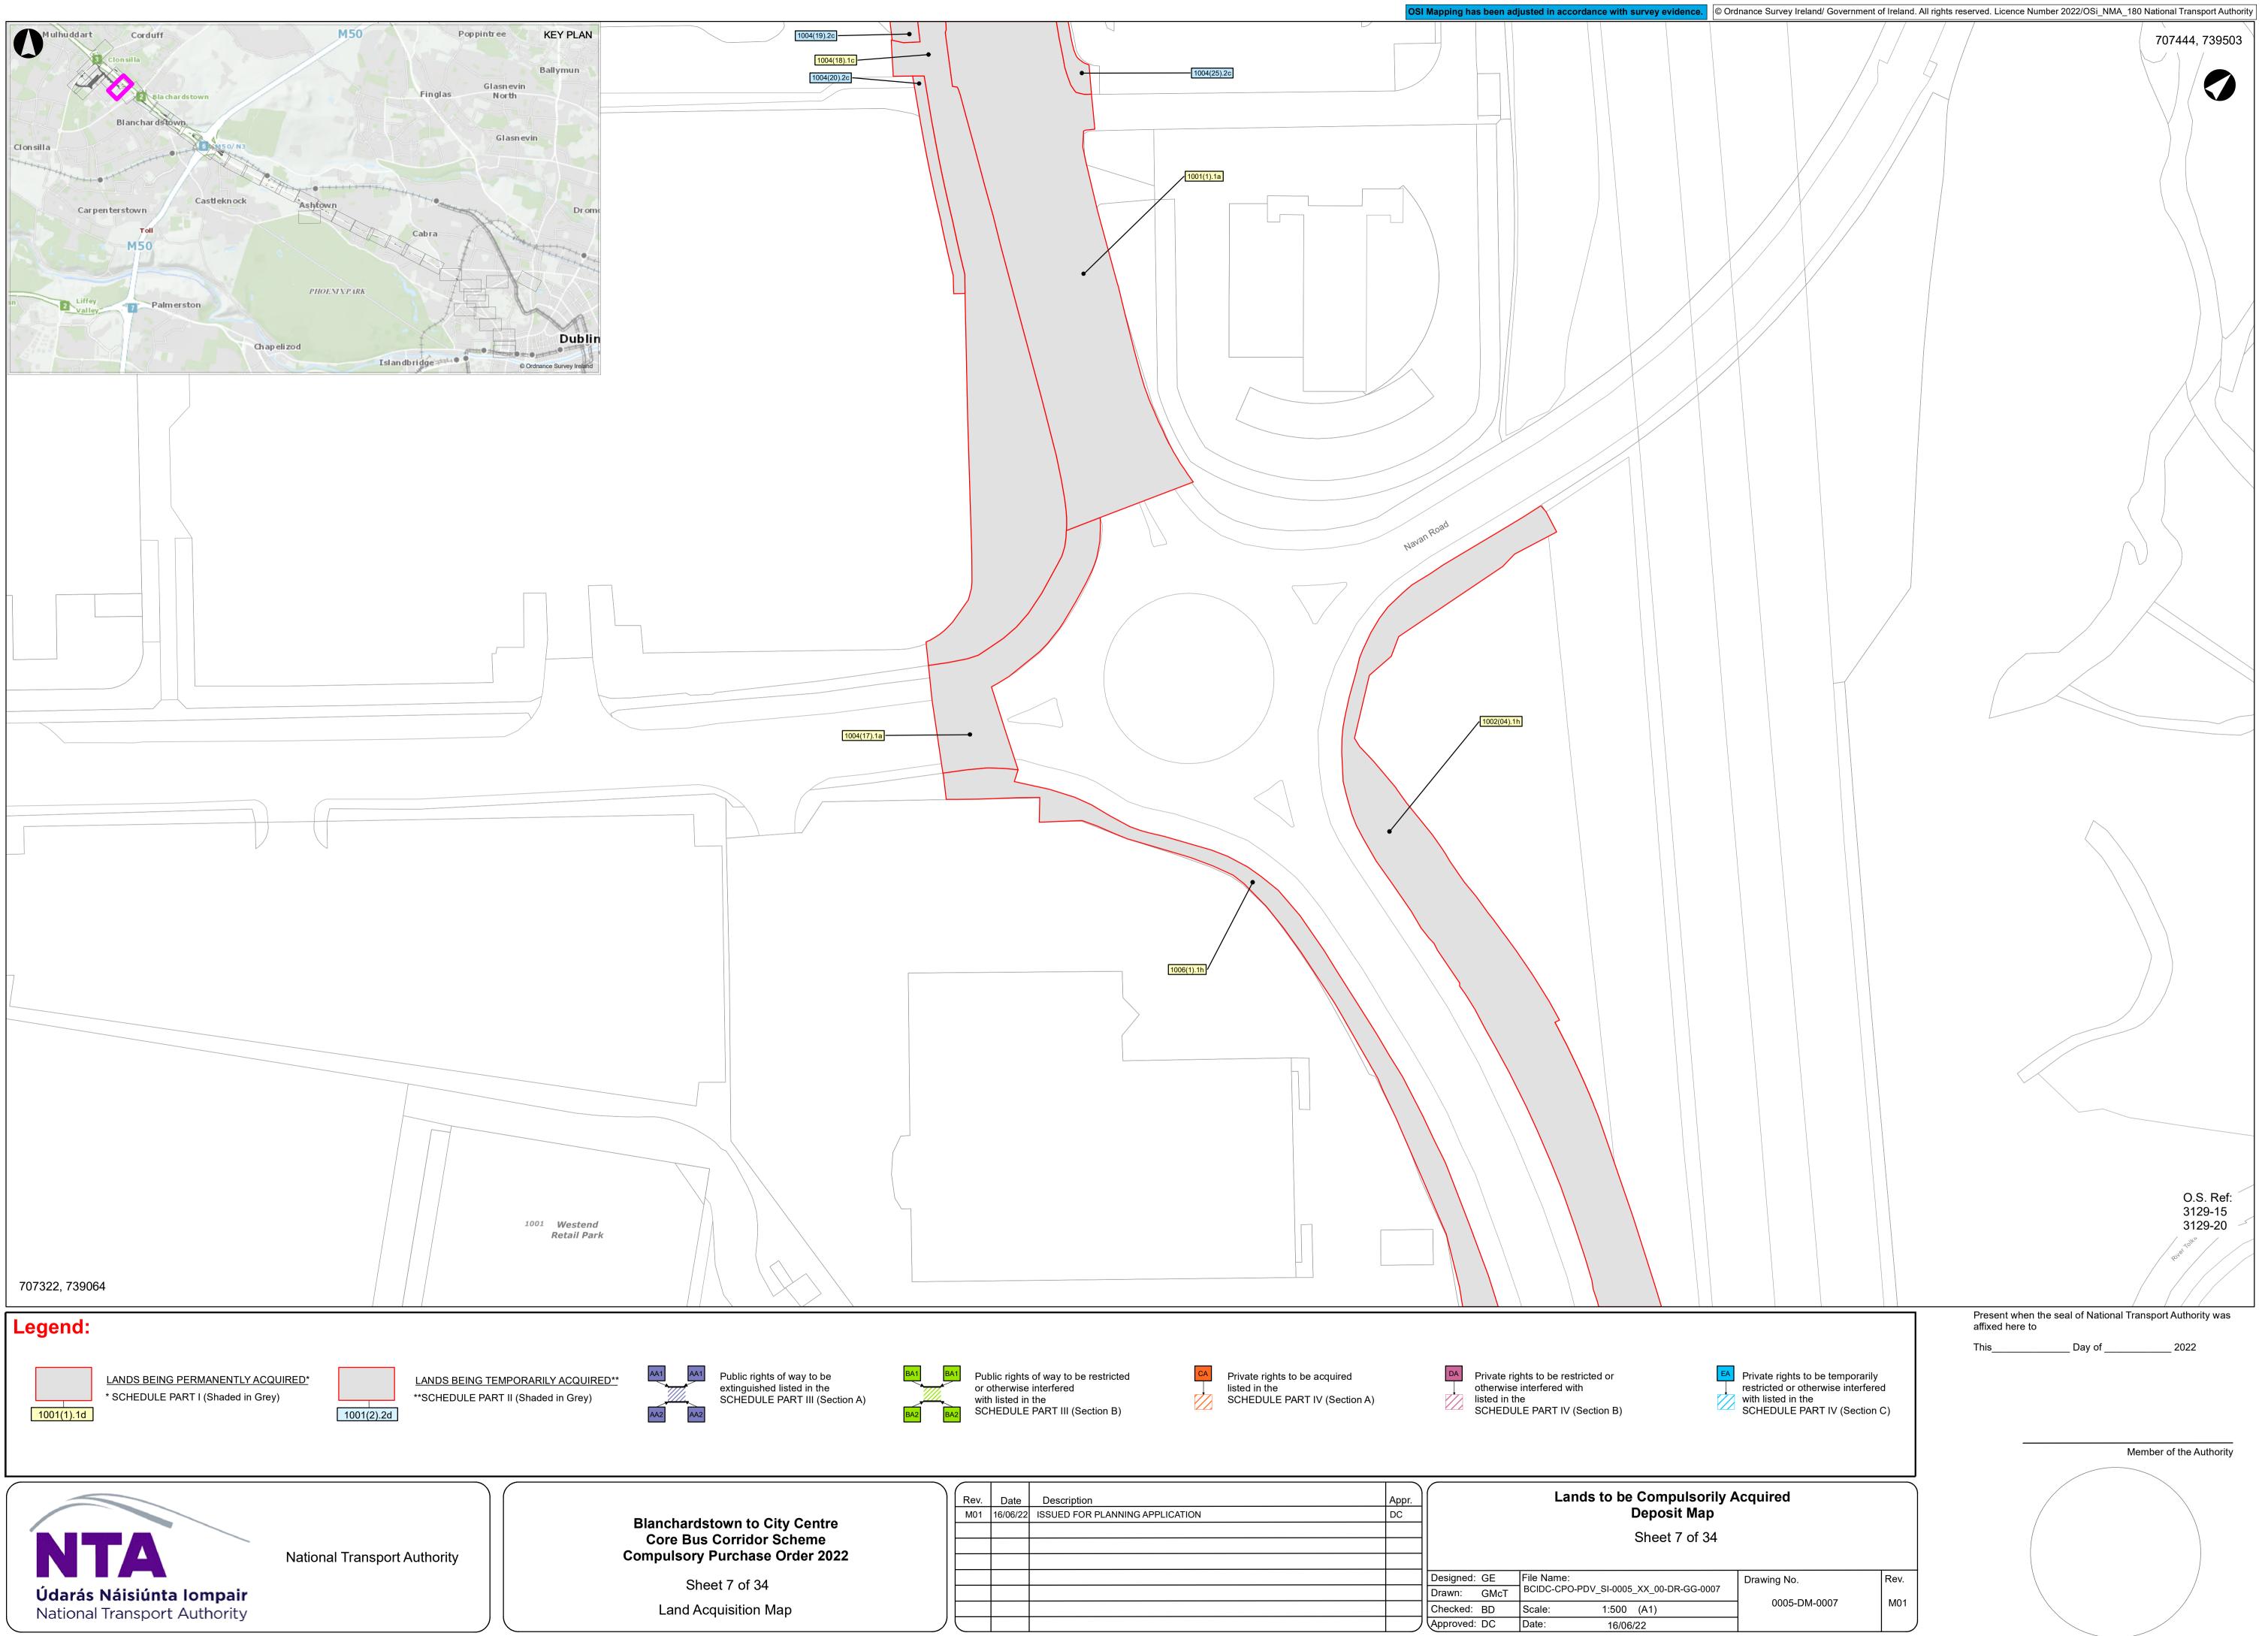

|          |                |            |          |                 |                     |
|                                                                        |          |                |            |          |                 |                     |
| Drawing No. Rev.                                                       |          |                |            |          |                 | /                   |
| 0005-DM-0004 M01                                                       |          |                |            |          |                 |                     |
|                                                                        |          |                |            |          |                 |                     |





























| tre<br>9<br>2022 | Rev.<br>M01 | Date<br>16/06/22 | Description ISSUED FOR PLANNING APPLICATION | Appr.<br>DC | Lands to be Comp |      |               |                          |  |
|------------------|-------------|------------------|---------------------------------------------|-------------|------------------|------|---------------|--------------------------|--|
|                  |             |                  |                                             |             |                  |      |               | Sheet 17 of 3            |  |
|                  |             |                  |                                             |             |                  |      |               |                          |  |
|                  |