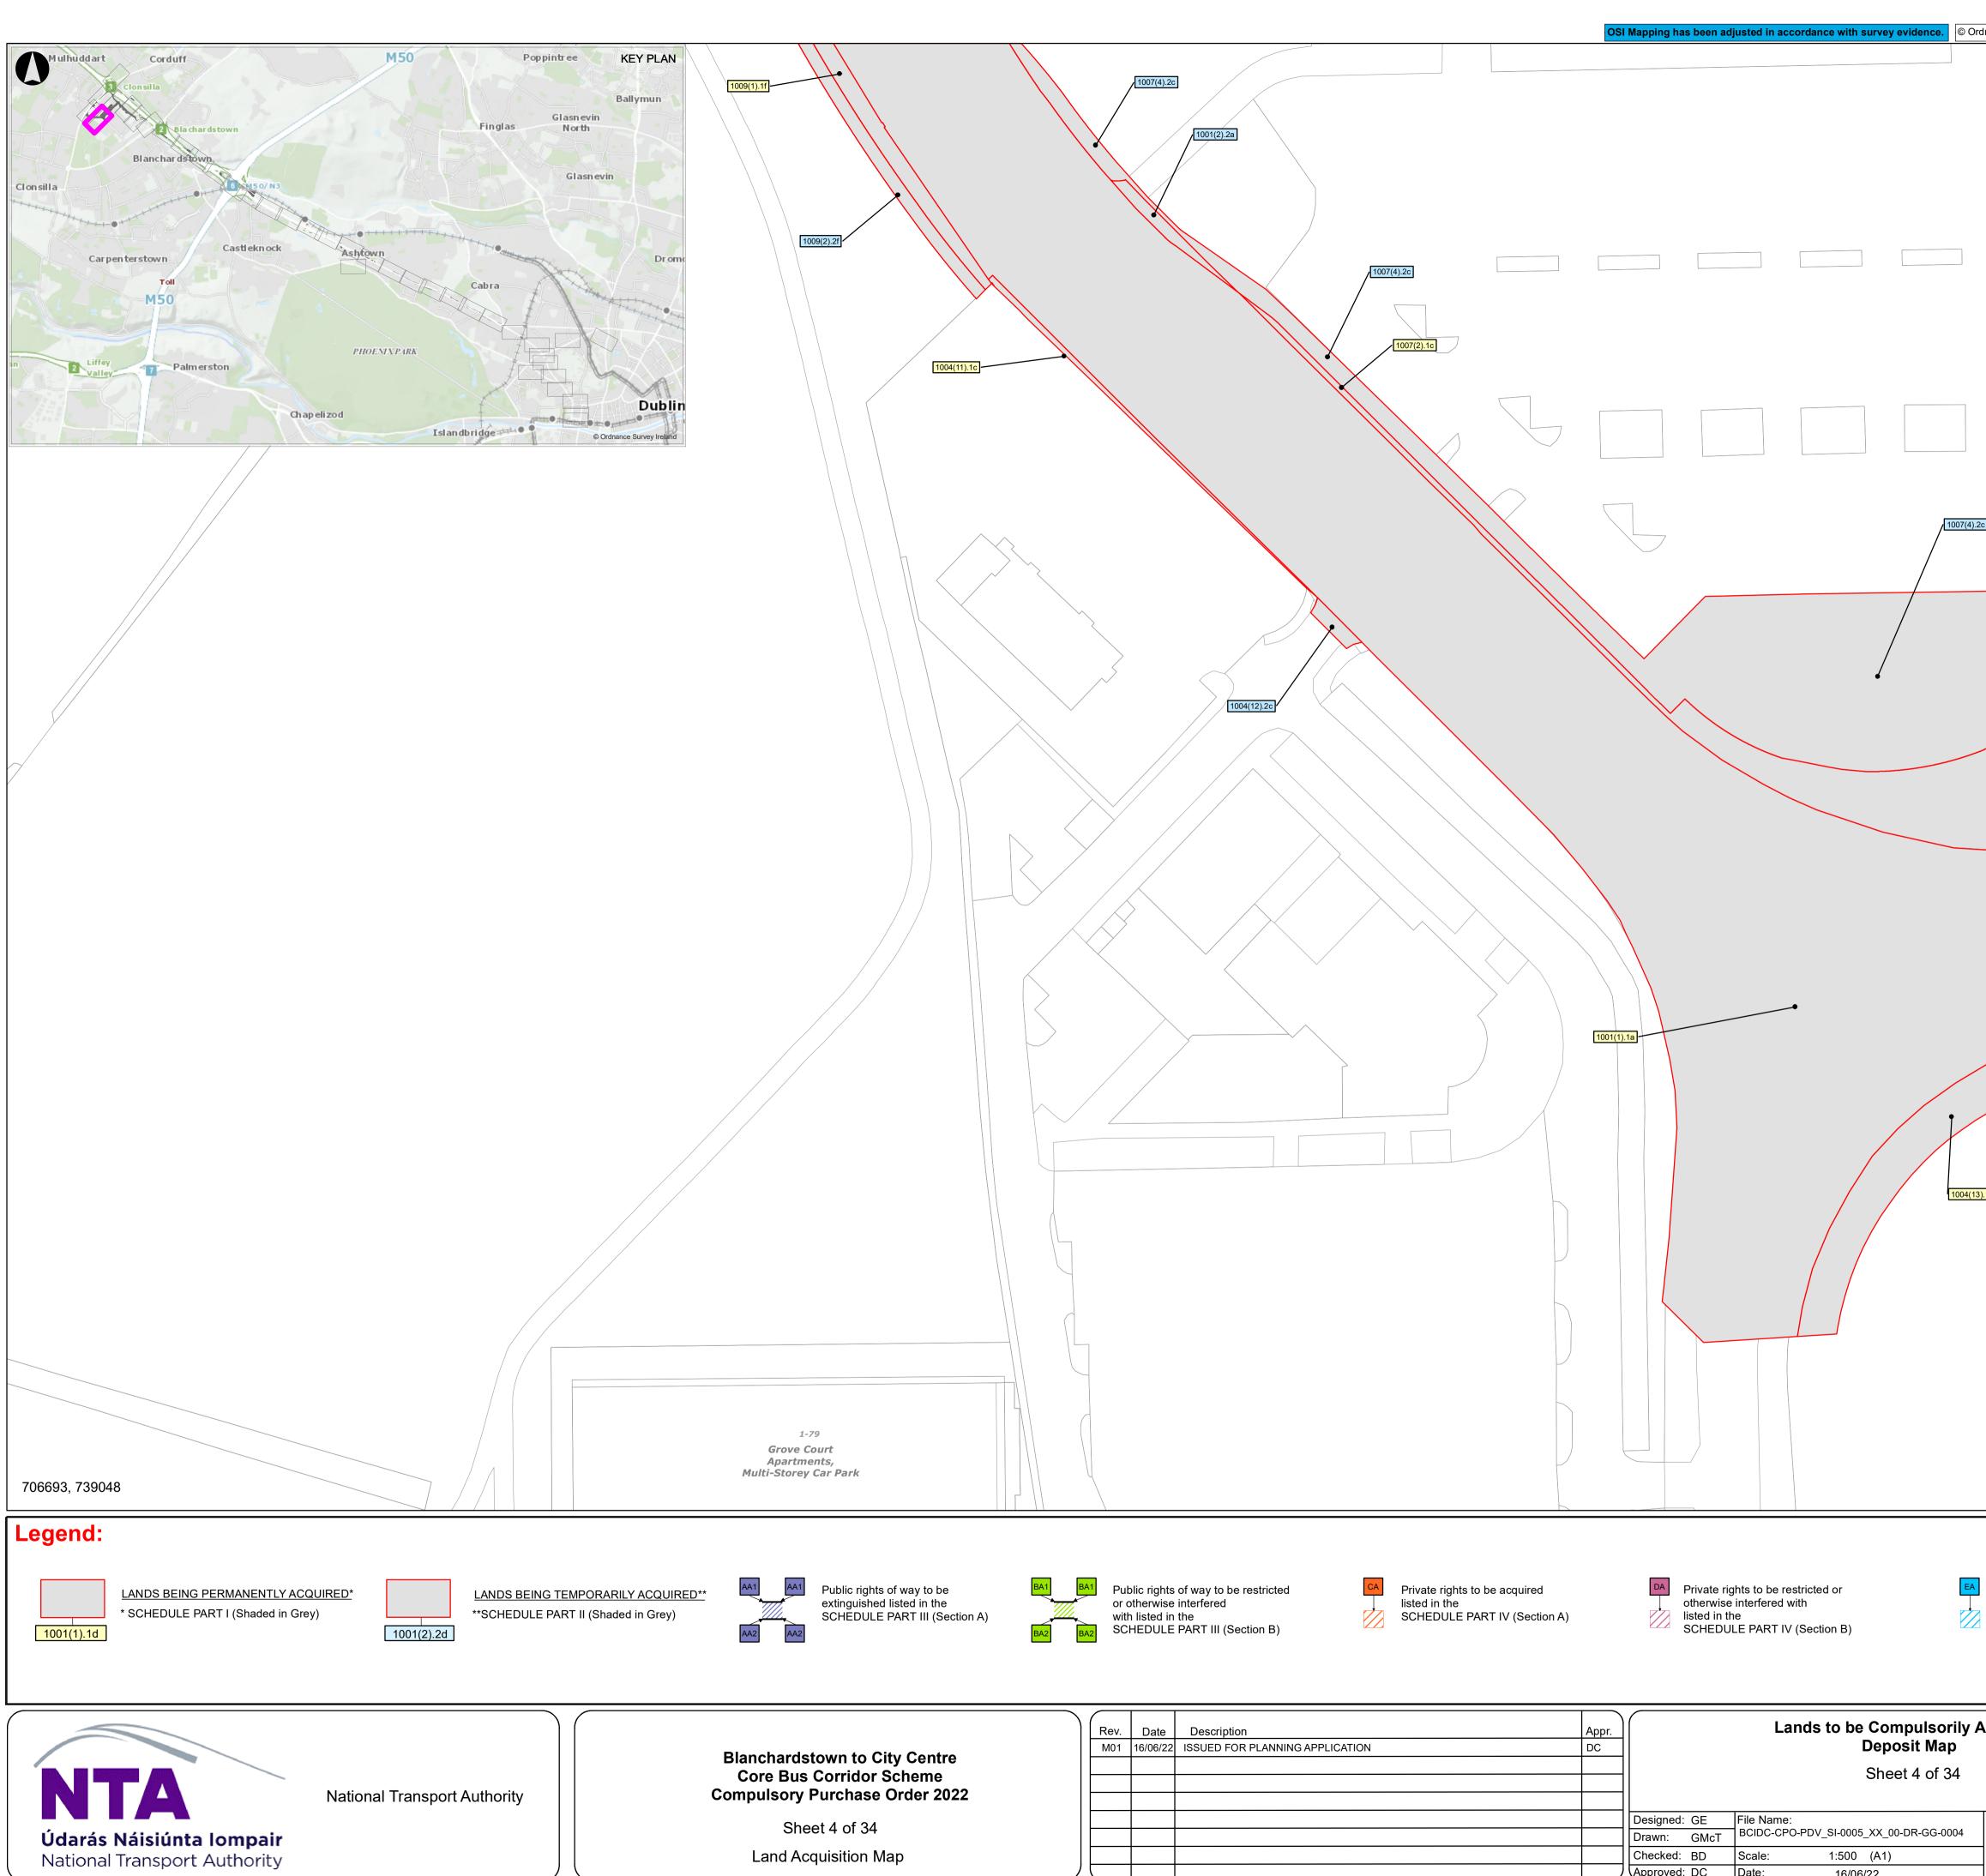

Approved: DC Date: 16/06/22

| Ordnance Survey Ireland/ Government of Ireland. All rights re          | eserved. | Licence Numbe  | r 2022/OSi | _NMA_1   | 80 National Tra | ansport Authority   |
|------------------------------------------------------------------------|----------|----------------|------------|----------|-----------------|---------------------|
|                                                                        |          |                |            |          | 70681           | 5, 739487           |
|                                                                        |          |                |            |          |                 |                     |
|                                                                        |          |                |            |          |                 |                     |
|                                                                        |          |                |            |          |                 |                     |
|                                                                        |          |                |            |          |                 |                     |
|                                                                        |          |                |            |          |                 |                     |
|                                                                        |          |                |            |          |                 |                     |
|                                                                        |          |                |            |          |                 |                     |
|                                                                        |          |                |            |          |                 |                     |
|                                                                        |          |                |            |          |                 |                     |
|                                                                        |          |                |            |          |                 |                     |
|                                                                        |          |                |            |          |                 |                     |
|                                                                        |          |                |            |          |                 |                     |
|                                                                        |          |                |            |          |                 |                     |
|                                                                        |          |                |            |          |                 |                     |
|                                                                        |          |                |            |          |                 |                     |
| 4).2c                                                                  |          |                |            |          |                 |                     |
|                                                                        |          |                |            |          |                 |                     |
|                                                                        |          |                |            |          |                 |                     |
|                                                                        |          |                |            |          |                 |                     |
|                                                                        |          |                |            |          |                 |                     |
|                                                                        |          |                |            |          |                 |                     |
|                                                                        |          |                |            |          |                 |                     |
|                                                                        |          |                |            |          |                 |                     |
|                                                                        |          |                |            |          |                 |                     |
|                                                                        |          |                |            |          |                 |                     |
|                                                                        |          |                |            |          |                 |                     |
|                                                                        |          |                |            |          |                 |                     |
|                                                                        |          |                |            |          |                 |                     |
|                                                                        |          |                |            |          |                 |                     |
|                                                                        |          |                |            |          |                 |                     |
|                                                                        |          |                |            |          |                 |                     |
|                                                                        |          |                |            |          |                 |                     |
|                                                                        |          |                |            |          |                 |                     |
|                                                                        |          |                |            |          |                 |                     |
|                                                                        | 1        |                |            |          |                 |                     |
|                                                                        | /        |                |            |          |                 |                     |
|                                                                        | /        |                |            |          |                 |                     |
| 1004(15).2c                                                            |          |                |            |          |                 |                     |
| <b>I(13).1c</b>                                                        |          |                |            |          |                 |                     |
|                                                                        |          |                |            |          |                 |                     |
|                                                                        |          |                |            |          |                 |                     |
|                                                                        |          |                |            |          |                 |                     |
|                                                                        |          |                |            |          |                 |                     |
|                                                                        |          |                |            |          |                 |                     |
|                                                                        |          |                |            |          |                 |                     |
|                                                                        |          |                |            |          | C<br>3          | 0.S. Ref:<br>129-14 |
|                                                                        |          |                |            |          | 3               | 129-19              |
|                                                                        |          |                |            |          |                 |                     |
|                                                                        |          |                |            |          |                 |                     |
|                                                                        | Pres     | ent when the s | seal of Na | tional T | ransport Auth   | nority was          |
|                                                                        | affixe   | ed here to     |            |          |                 |                     |
| _                                                                      | This_    |                | Day c      | t        | 202             | 2                   |
| Private rights to be temporarily<br>restricted or otherwise interfered |          |                |            |          |                 |                     |
| with listed in the SCHEDULE PART IV (Section C)                        |          |                |            |          |                 |                     |
|                                                                        |          |                |            |          |                 |                     |
|                                                                        |          |                |            | Γ        | Member of the   | e Authority         |
|                                                                        |          | /              |            |          |                 |                     |
| / Acquired                                                             |          |                |            |          |                 | $\backslash$        |
|                                                                        |          |                |            |          |                 |                     |
|                                                                        |          |                |            |          |                 |                     |
| Drawing No. Rev.                                                       |          |                |            |          |                 | /                   |
| 0005-DM-0004 M01                                                       |          |                |            |          |                 |                     |
|                                                                        |          |                |            |          |                 |                     |