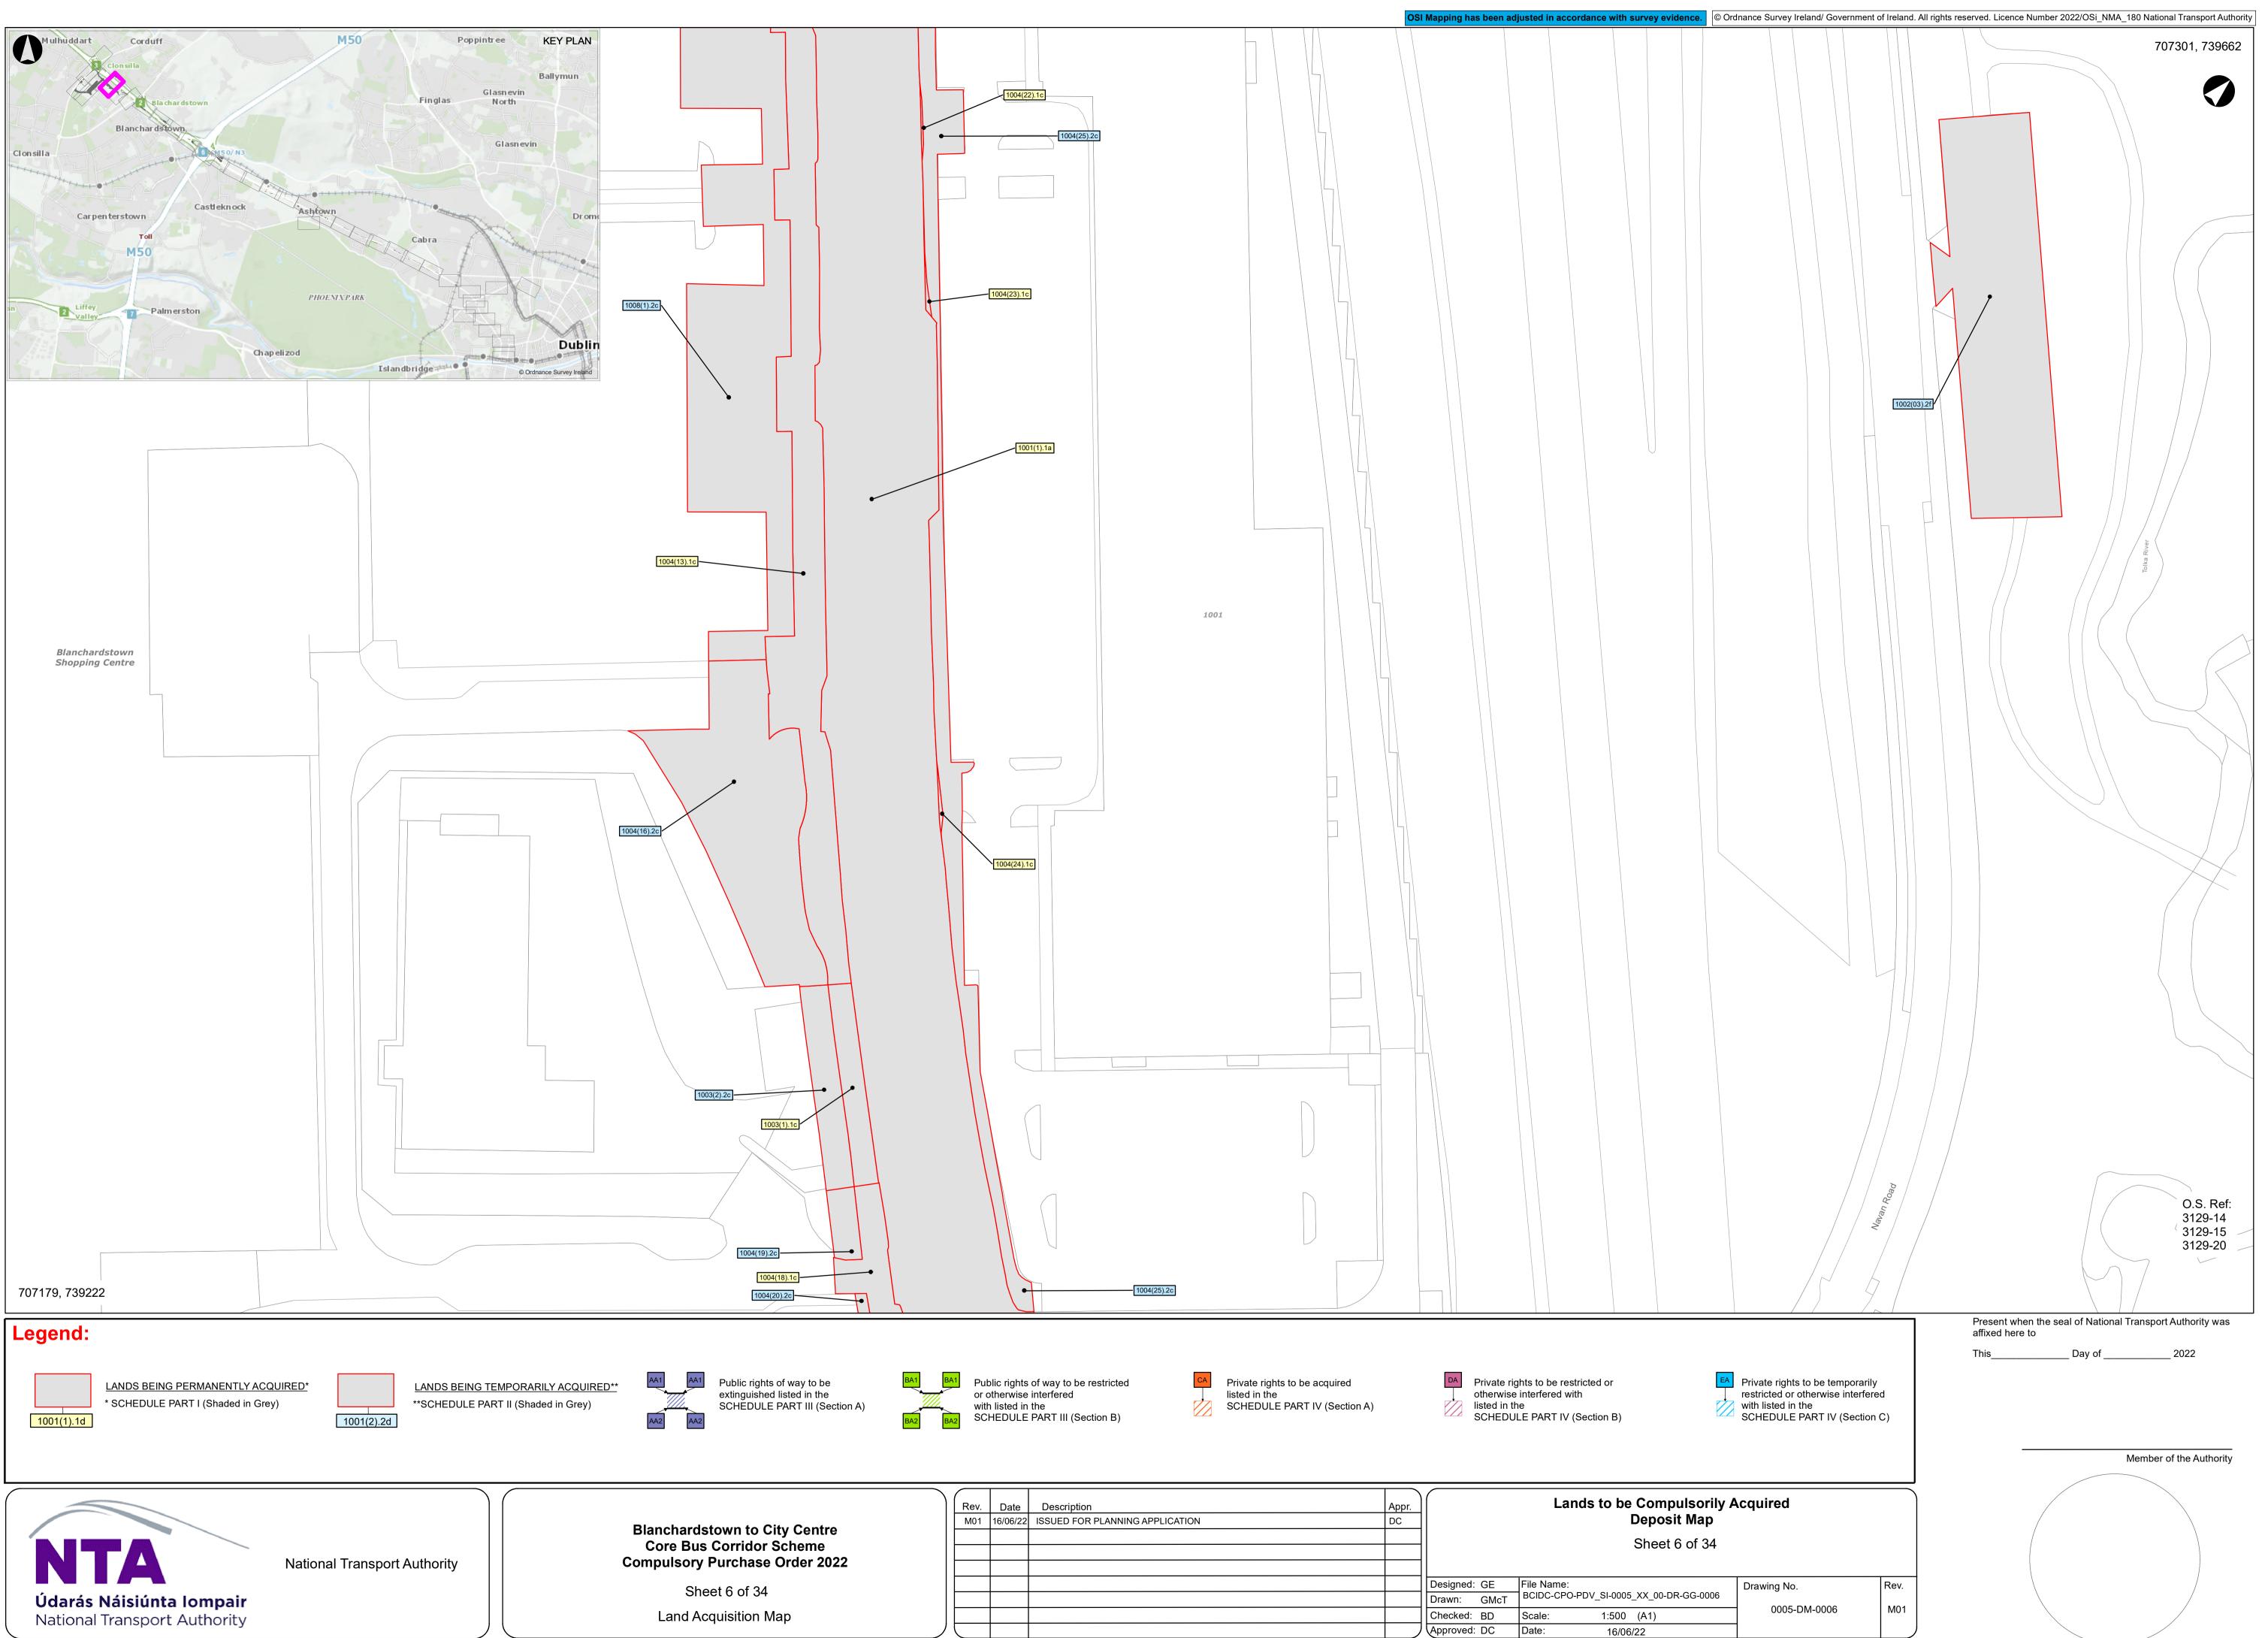

|          |                |            |          |                 |                     |
|                                                                        |          |                |            |          |                 |                     |
| Drawing No. Rev.                                                       |          |                |            |          |                 | /                   |
| 0005-DM-0004 M01                                                       |          |                |            |          |                 |                     |
|                                                                        |          |                |            |          |                 |                     |





























| tre<br>9<br>2022 | Rev.<br>M01 | Date<br>16/06/22 | Description ISSUED FOR PLANNING APPLICATION | Appr.<br>DC | Lands to be Comp |      |               |                          |  |
|------------------|-------------|------------------|---------------------------------------------|-------------|------------------|------|---------------|--------------------------|--|
|                  |             |                  |                                             |             |                  |      |               | Sheet 17 of 3            |  |
|                  |             |                  |                                             |             |                  |      |               |                          |  |
|                  |