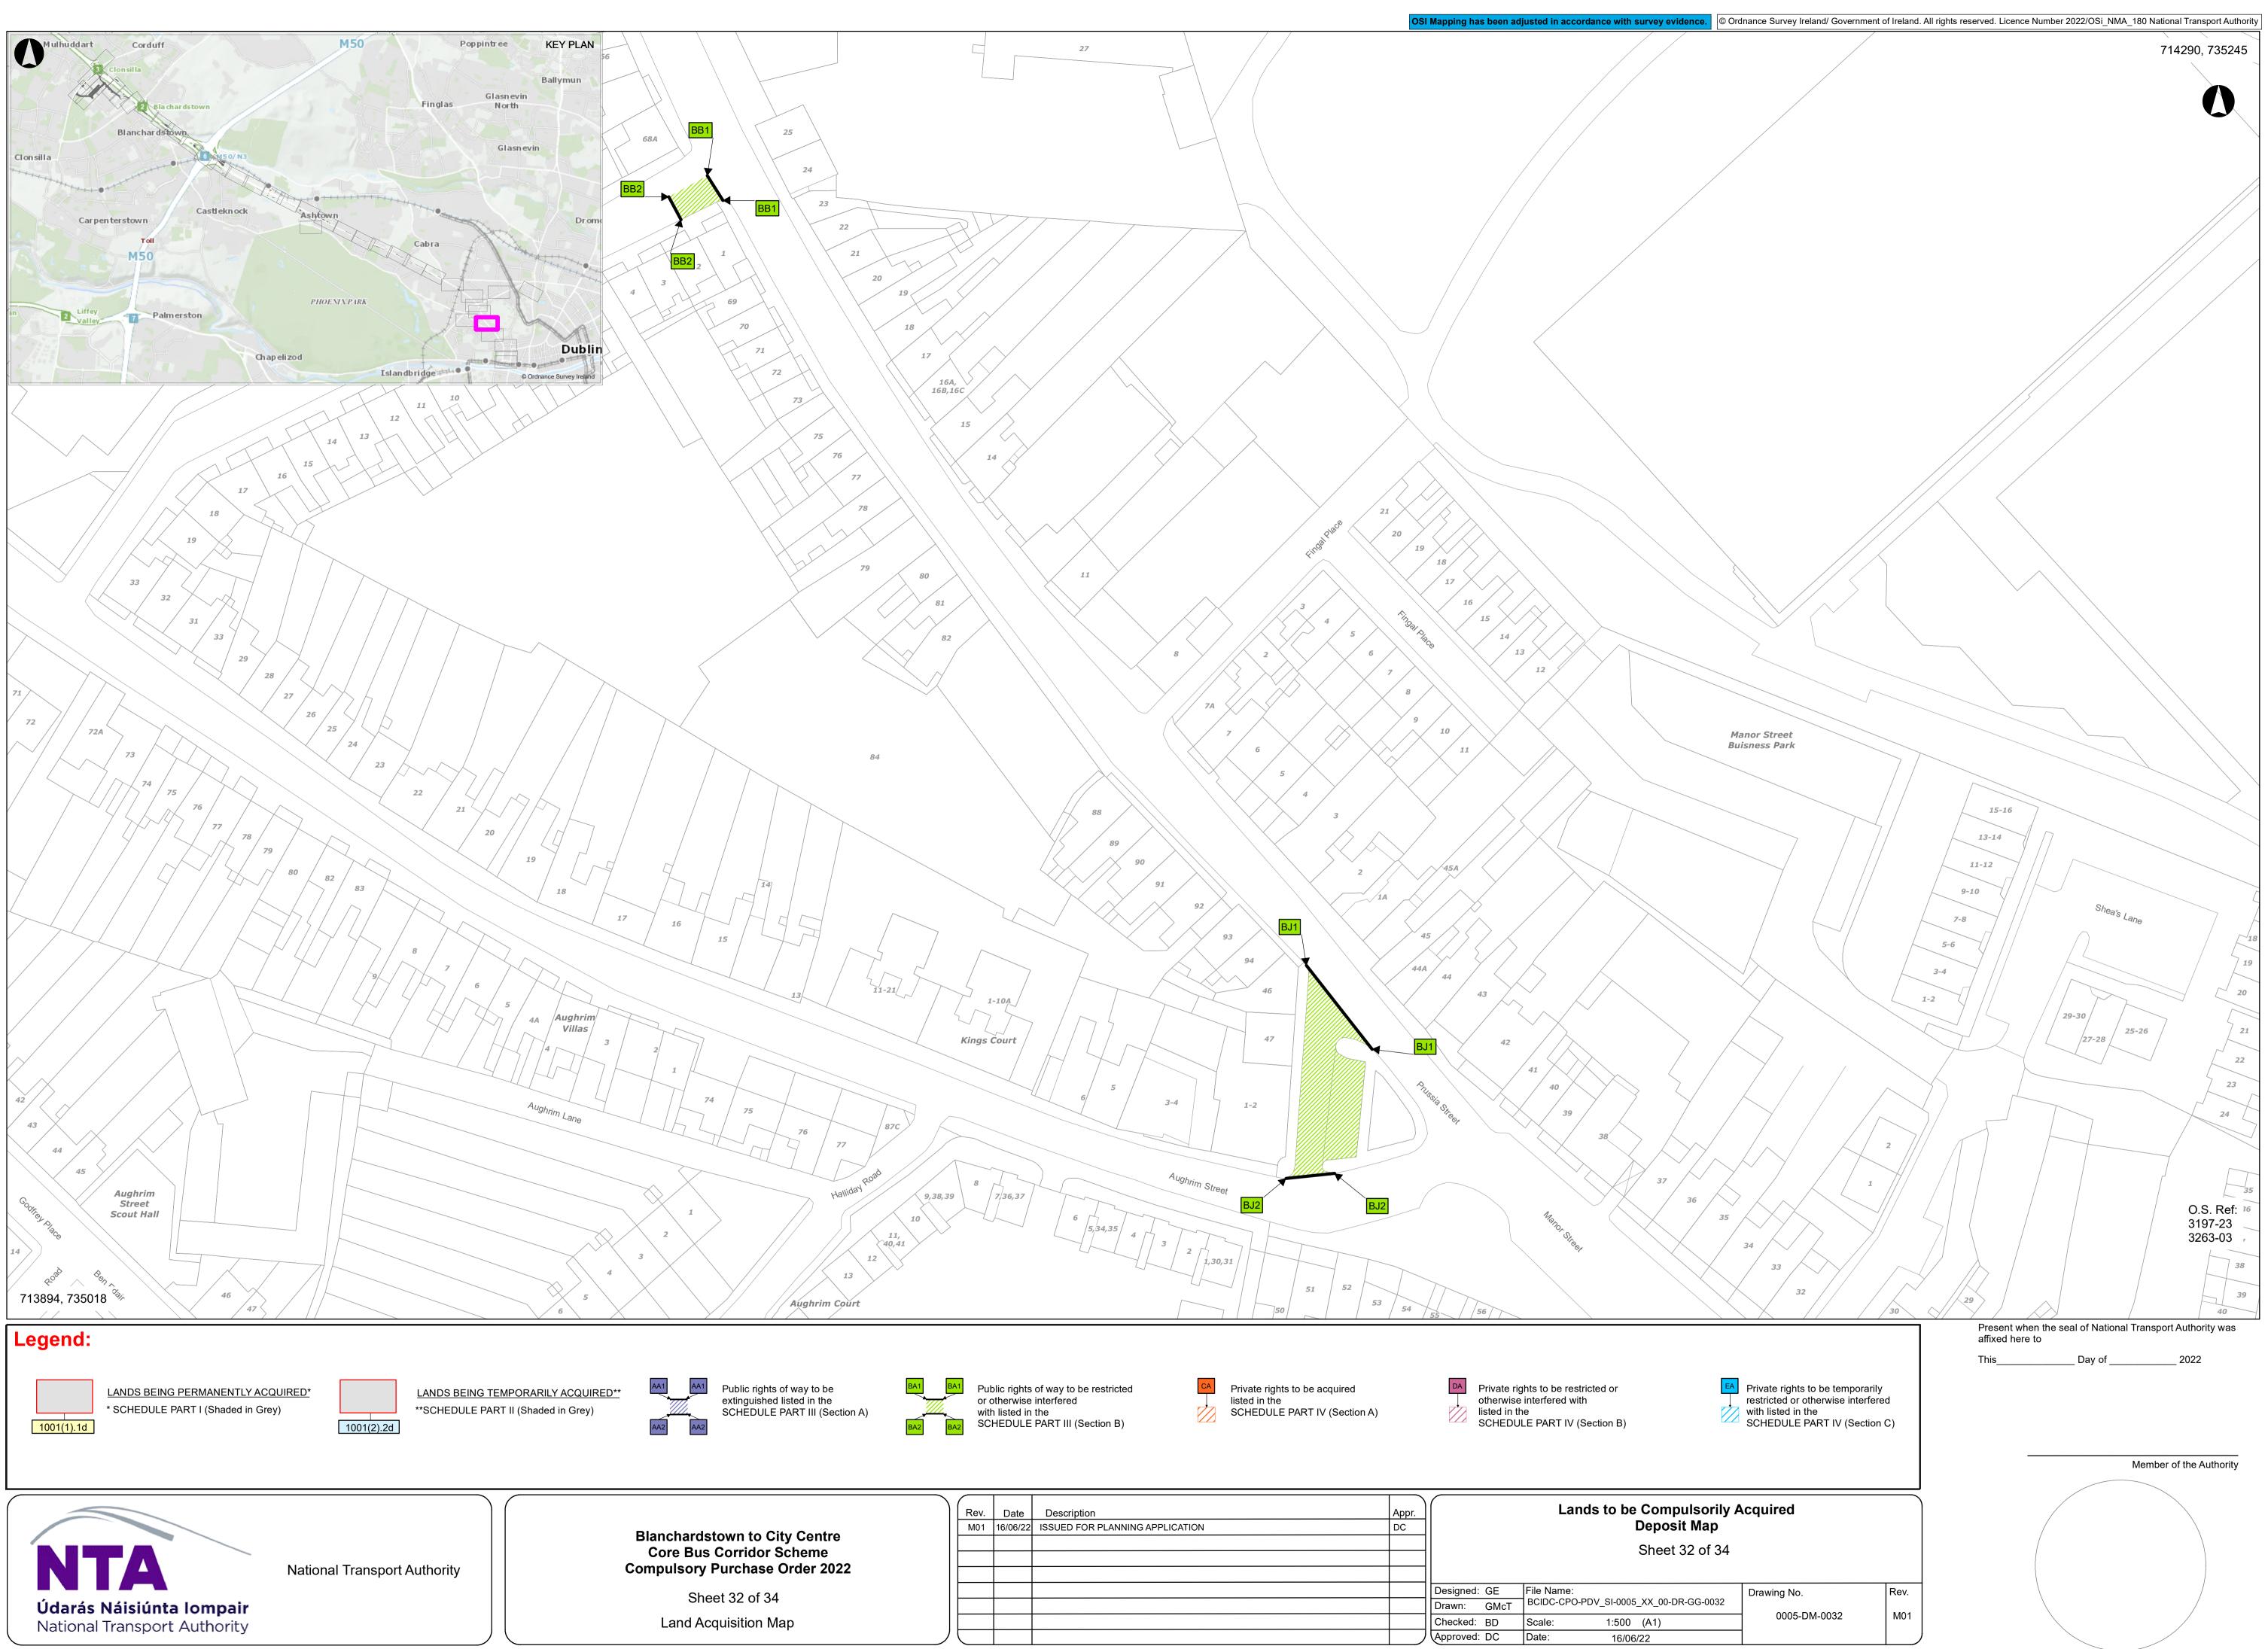

|      |                                                                    |                         |
| r       |                                                                                         |      |                                                                    |                         |
| 2       | Drawing No.                                                                             | Rev. |                                                                    |                         |
|         | 0005-DM-0022                                                                            | M01  |                                                                    |                         |







































16/06/22







National Transport Authority Dún Scéine Harcourt Lane Dublin 2 D02 WT20





## **Project Ireland 2040** Building Ireland's Future