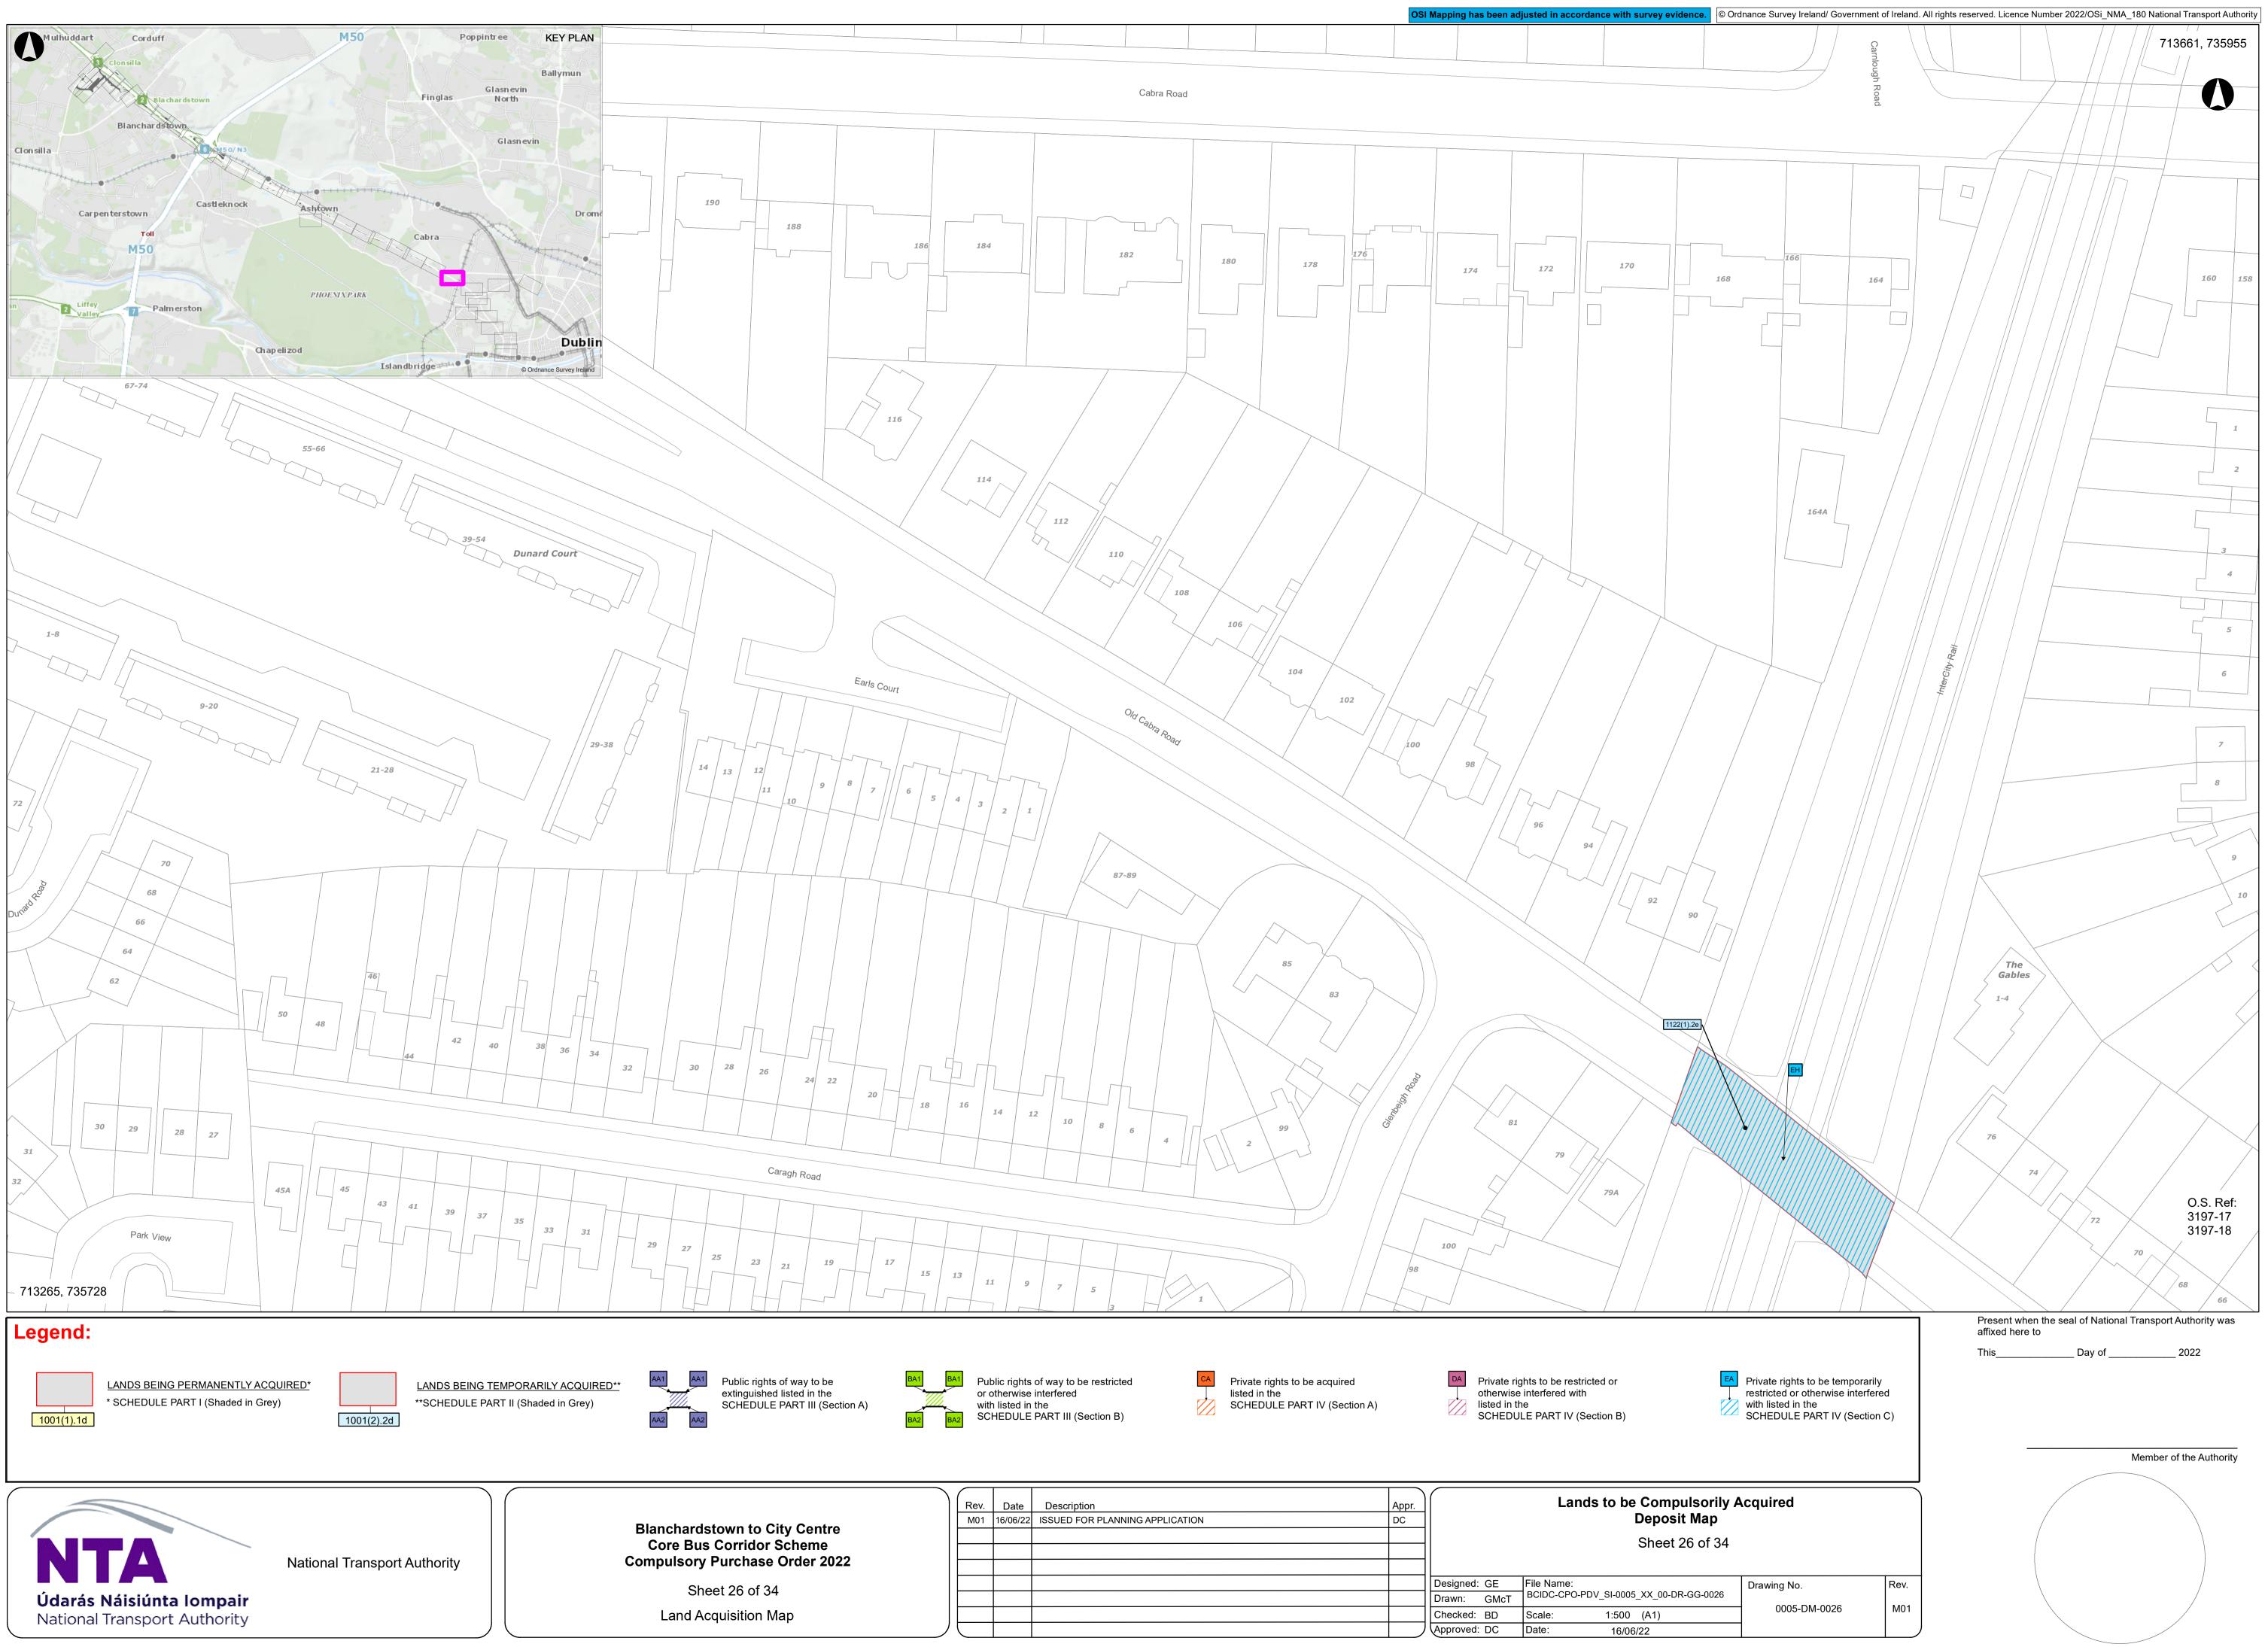

|      |                                                                    |                         |
| r       |                                                                                         |      |                                                                    |                         |
| 2       | Drawing No.                                                                             | Rev. |                                                                    |                         |
|         | 0005-DM-0022                                                                            | M01  |                                                                    |                         |







































16/06/22







National Transport Authority Dún Scéine Harcourt Lane Dublin 2 D02 WT20





## **Project Ireland 2040** Building Ireland's Future