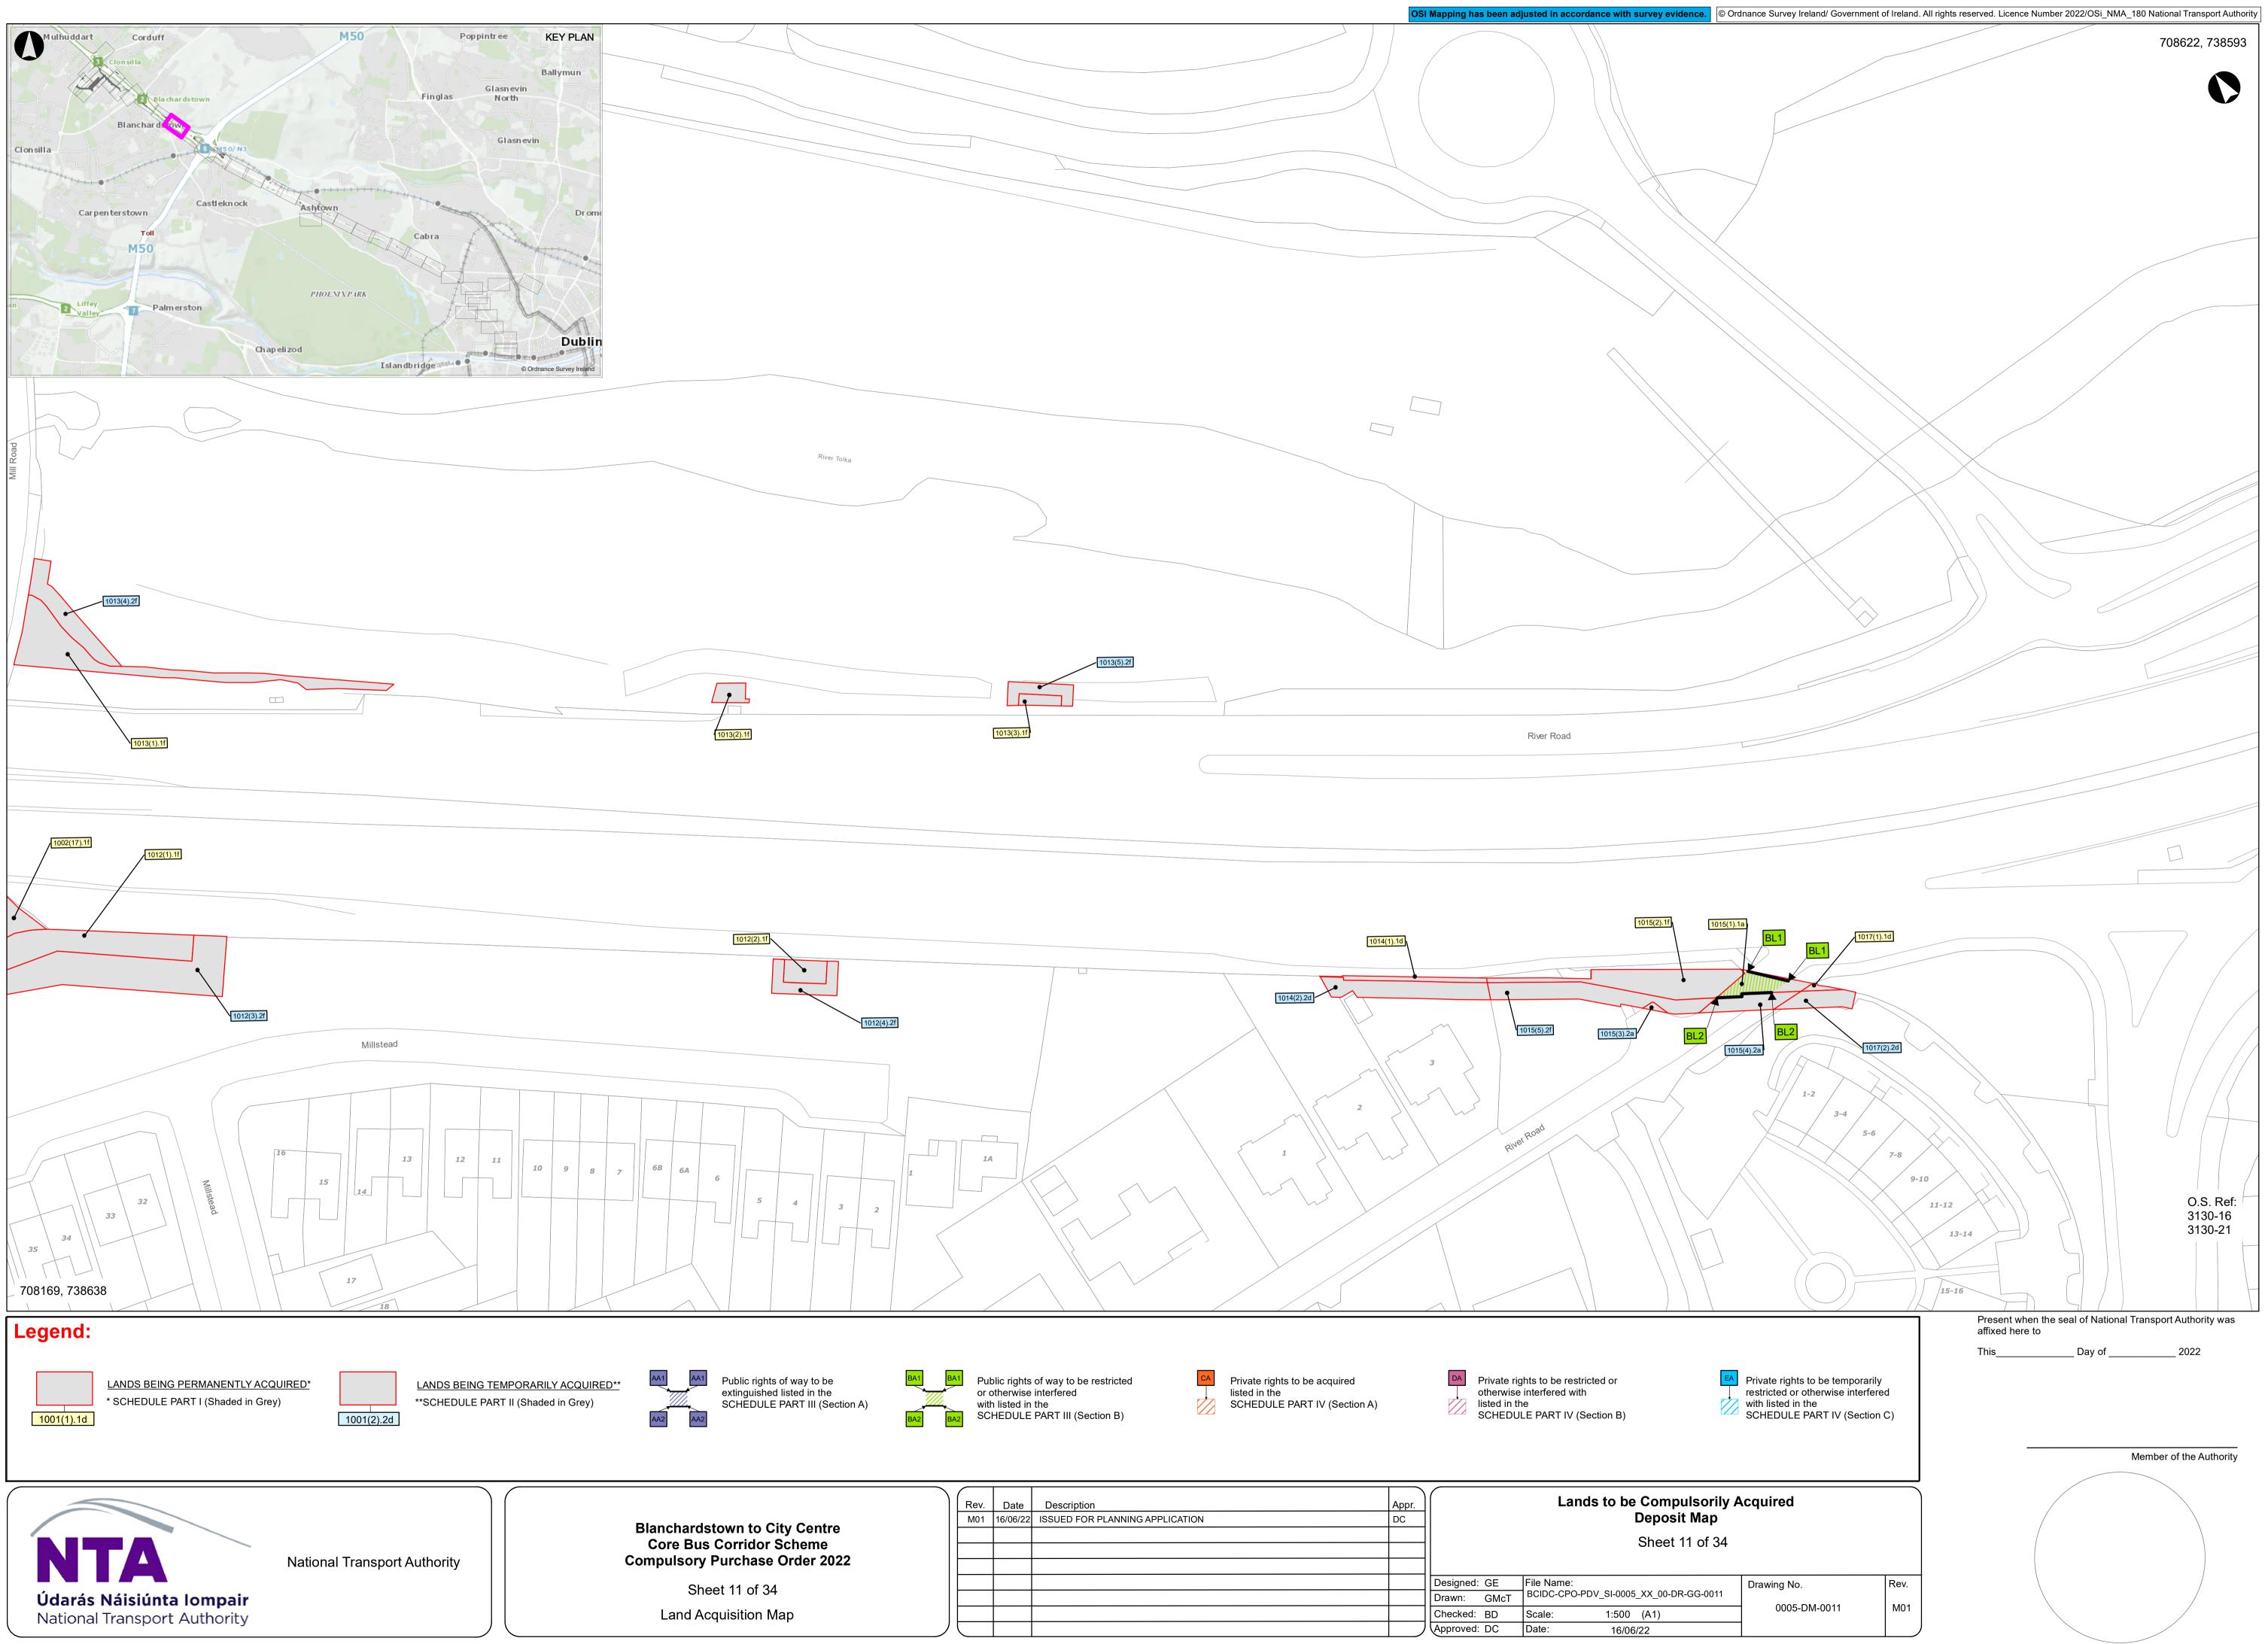

|          |                |            |          |                 |                     |
|                                                                        |          |                |            |          |                 |                     |
| Drawing No. Rev.                                                       |          |                |            |          |                 | /                   |
| 0005-DM-0004 M01                                                       |          |                |            |          |                 |                     |
|                                                                        |          |                |            |          |                 |                     |





























| tre<br>9<br>2022 | Rev.<br>M01 | Date<br>16/06/22 | Description ISSUED FOR PLANNING APPLICATION | Appr.<br>DC | Lands to be Comp |      |               |                          |  |
|------------------|-------------|------------------|---------------------------------------------|-------------|------------------|------|---------------|--------------------------|--|
|                  |             |                  |                                             |             |                  |      |               | Sheet 17 of 3            |  |
|                  |             |                  |                                             |             |                  |      |               |                          |  |
|                  |             |