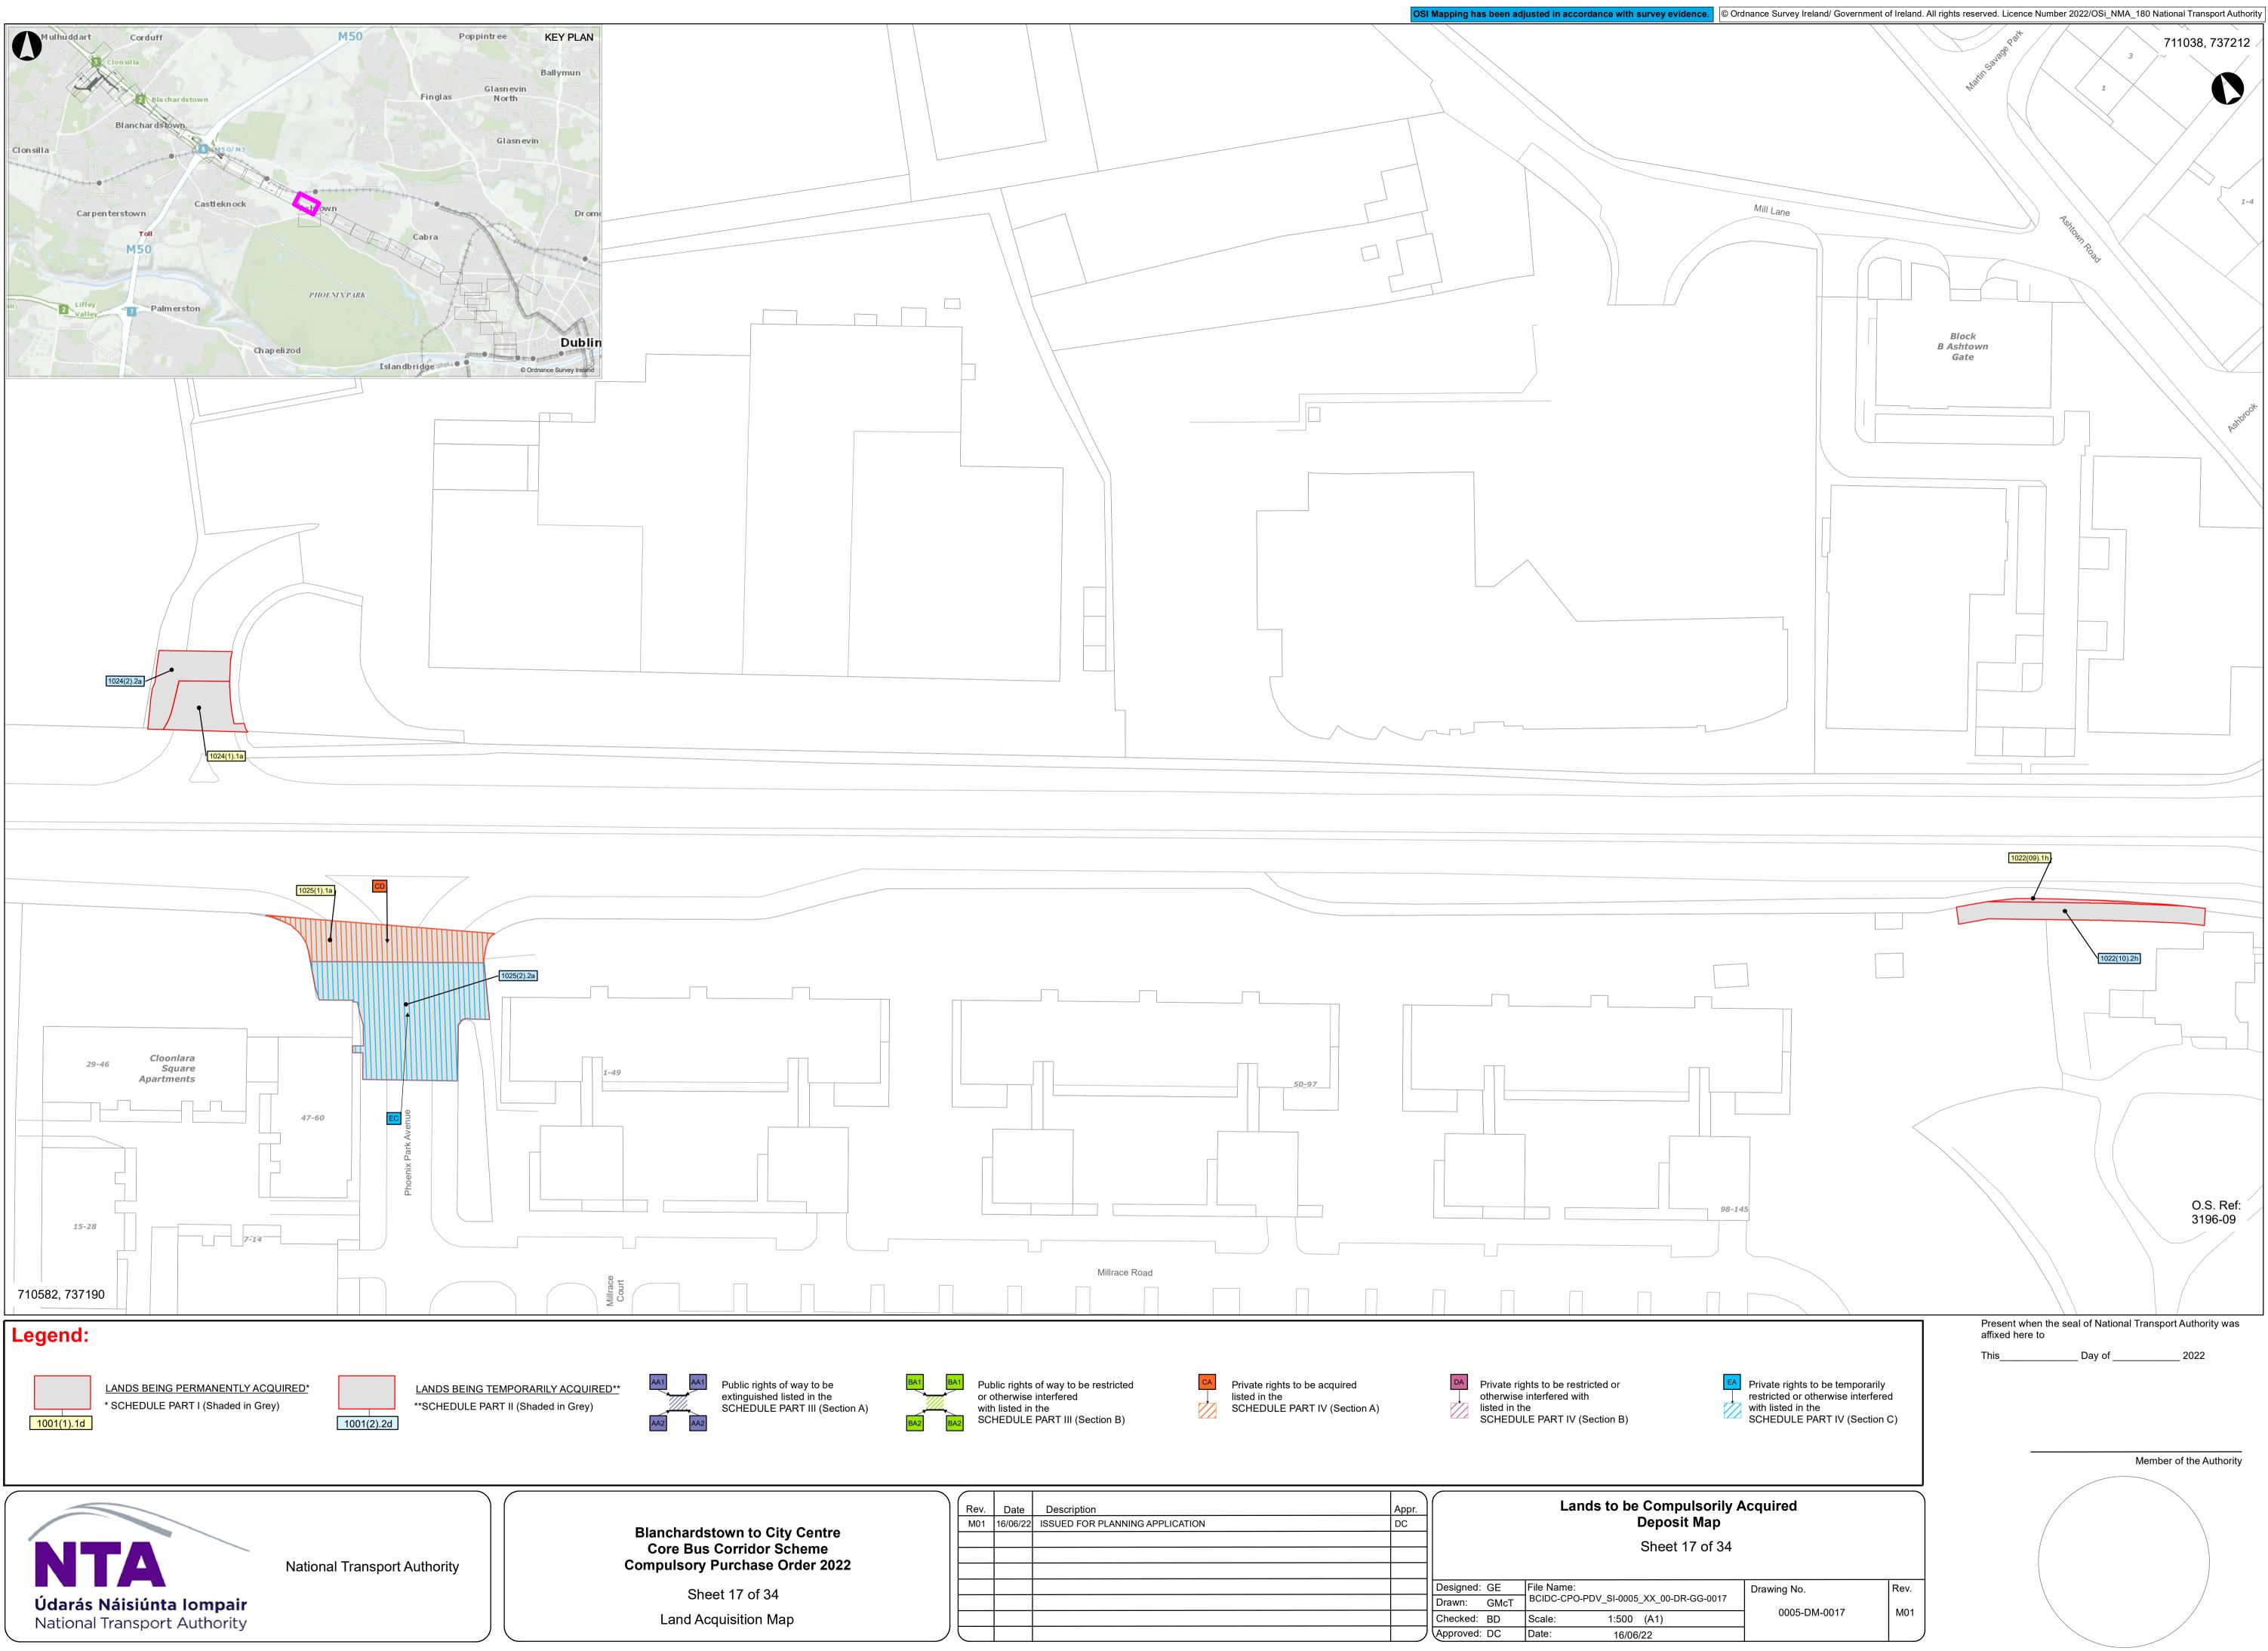

| tre<br>9<br>2022 | Rev.<br>M01 | Date<br>16/06/22 | Description ISSUED FOR PLANNING APPLICATION | Appr.<br>DC | Lands to be Comp |      |               |                          |  |
|------------------|-------------|------------------|---------------------------------------------|-------------|------------------|------|---------------|--------------------------|--|
|                  |             |                  |                                             |             |                  |      |               | Sheet 17 of 3            |  |
|                  |             |                  |                                             |             |                  |      |               |                          |  |
|                  |             |                  |                                             |             | Designed:        |      | File Name:    |                          |  |
|                  |             |                  |                                             |             | Drawn:           | GMcT | BCIDC-CPO-PDV | _SI-0005_XX_00-DR-GG-001 |  |
|                  |             |                  |                                             |             | Checked:         | BD   | Scale:        | 1:500 (A1)               |  |
|                  |             |                  |                                             |             | Approved:        | DC   | Date:         | 16/06/22                 |  |