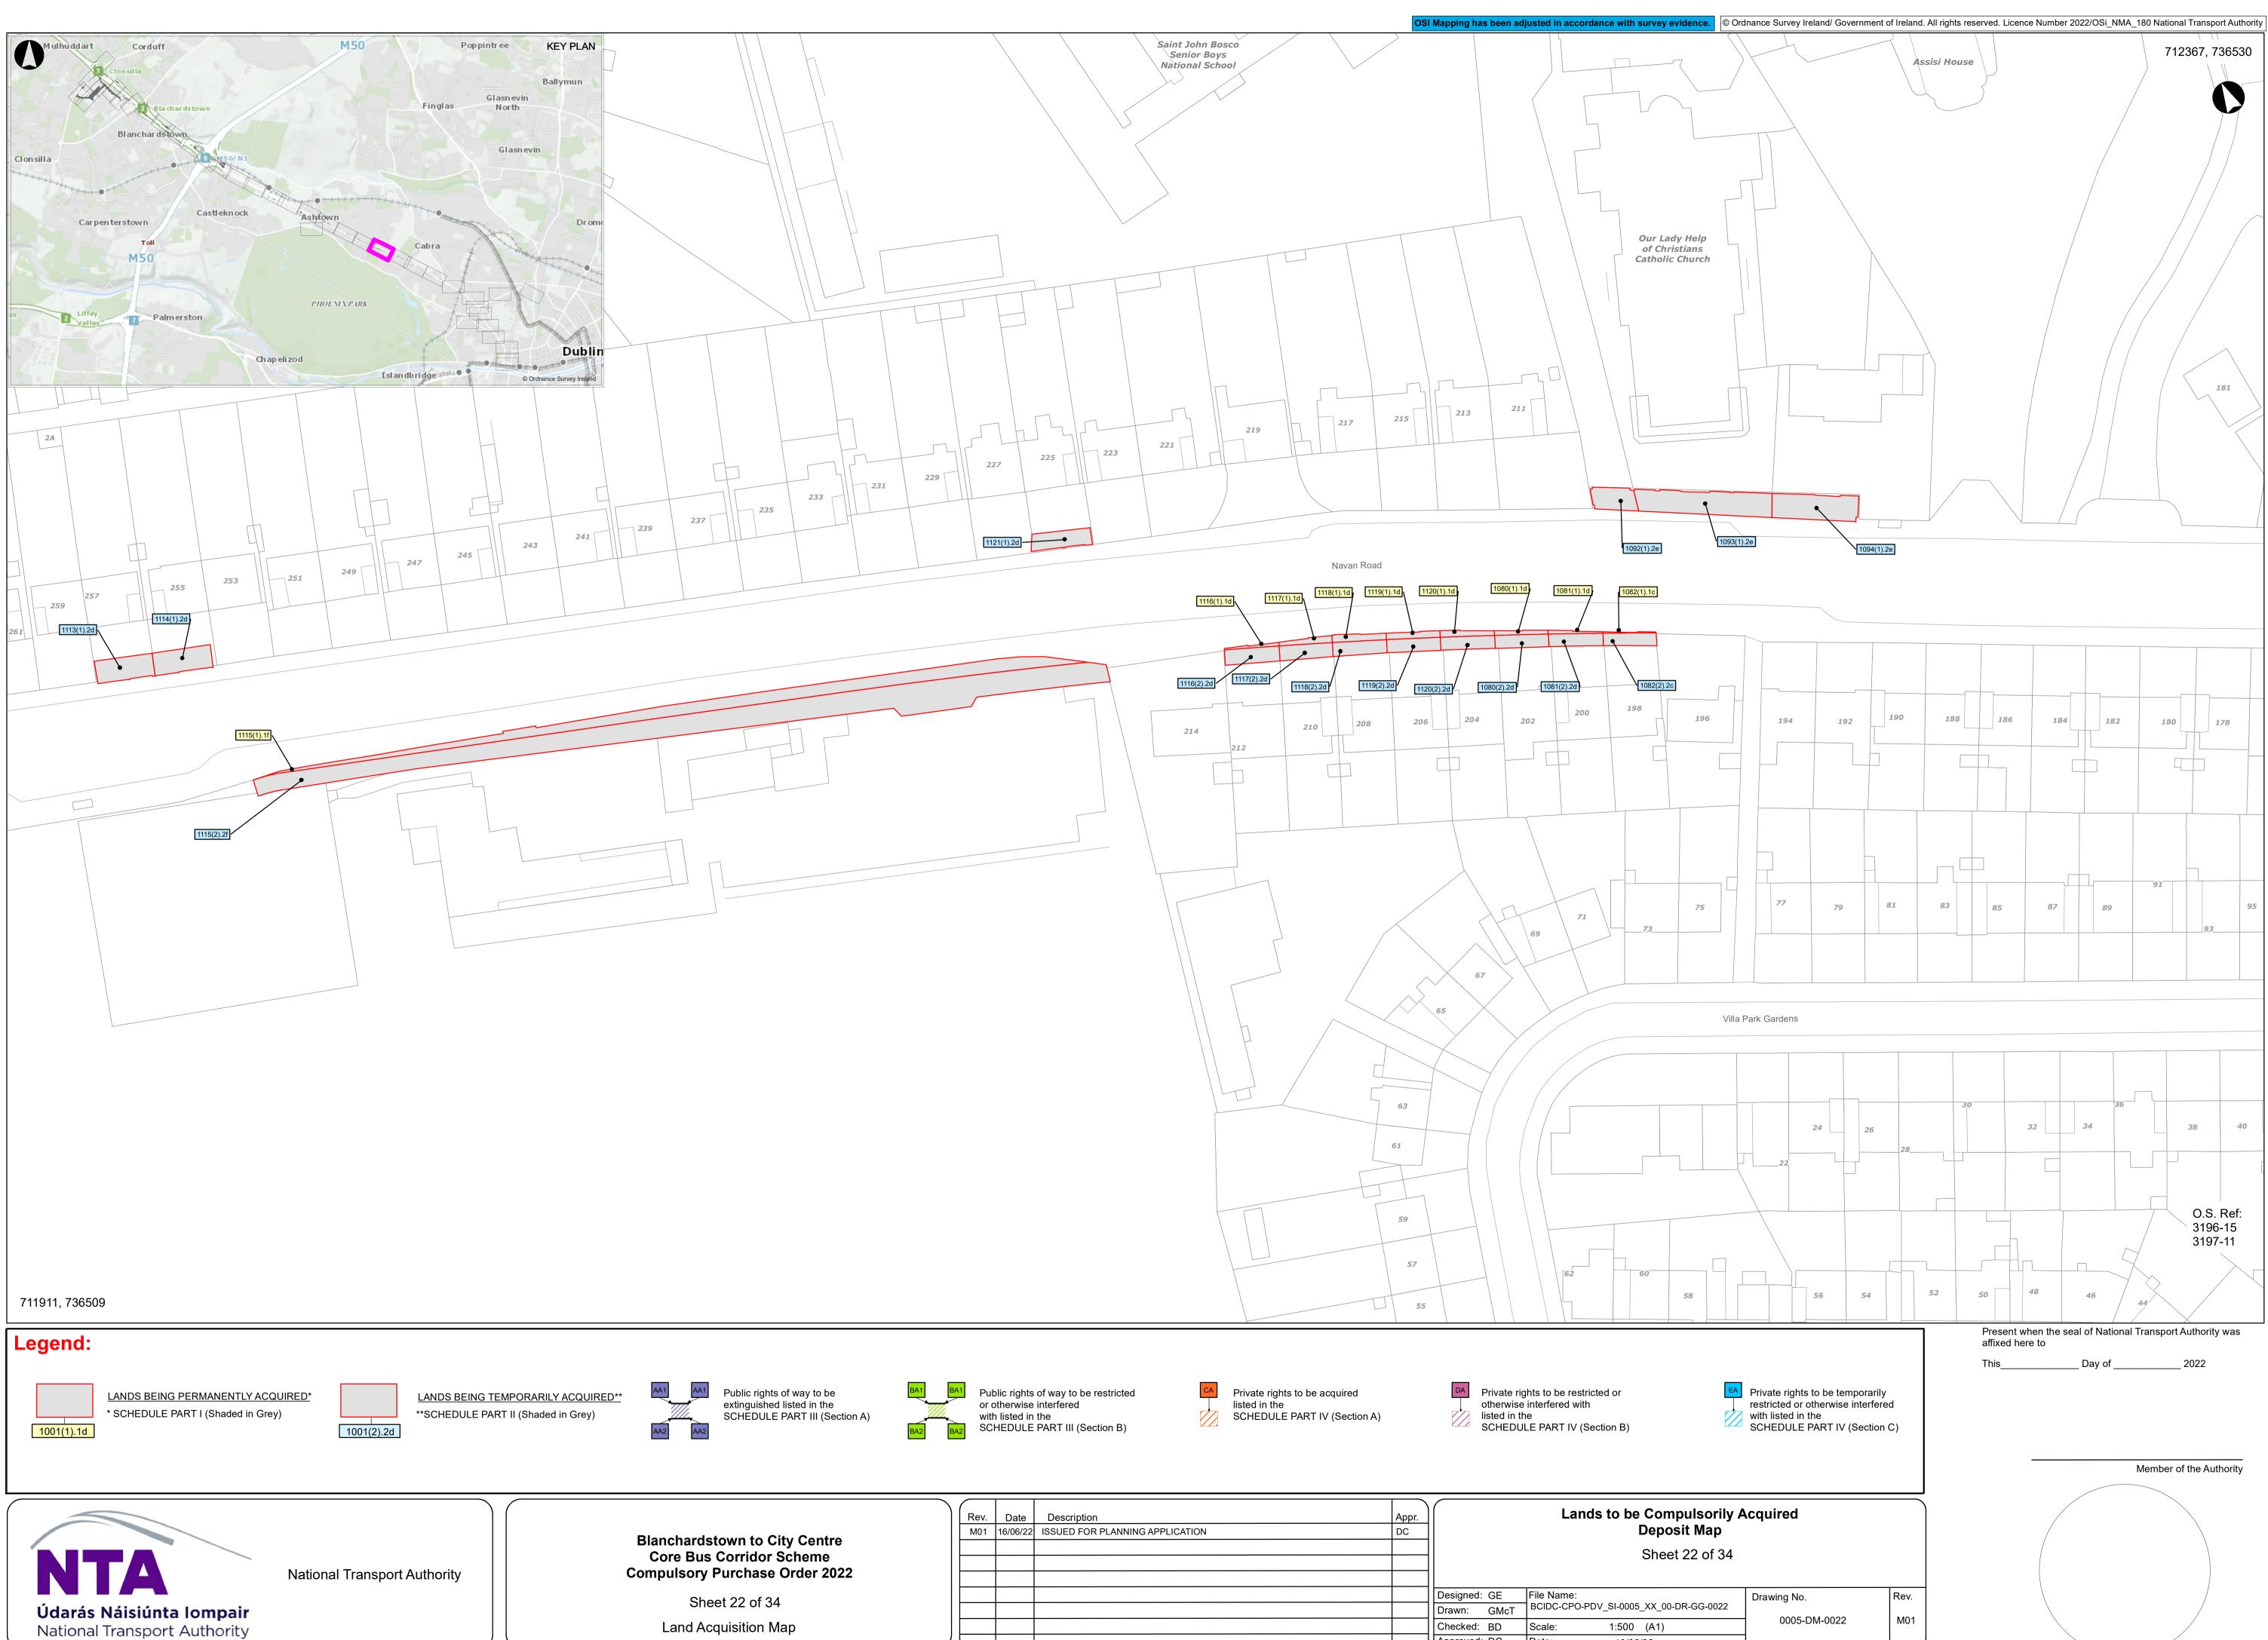

1:500 (A1) Checked: BD Scale: Approved: DC Date: 16/06/22

|         | F-L                                                                                     |      | ssisi House                                                        | 712367, 736530          |
|---------|-----------------------------------------------------------------------------------------|------|--------------------------------------------------------------------|-------------------------|
|         |                                                                                         |      |                                                                    |                         |
|         |                                                                                         |      |                                                                    |                         |
|         |                                                                                         |      |                                                                    |                         |
| Γ       |                                                                                         |      |                                                                    |                         |
|         |                                                                                         |      |                                                                    |                         |
|         |                                                                                         |      |                                                                    |                         |
|         |                                                                                         |      |                                                                    |                         |
|         |                                                                                         |      |                                                                    |                         |
|         |                                                                                         |      |                                                                    |                         |
|         |                                                                                         |      | $\uparrow$ //                                                      |                         |
|         |                                                                                         |      |                                                                    | 181                     |
|         |                                                                                         |      |                                                                    |                         |
|         |                                                                                         |      |                                                                    |                         |
|         |                                                                                         |      |                                                                    |                         |
| ~       |                                                                                         |      |                                                                    |                         |
| 093(1). | 2e                                                                                      | е    |                                                                    |                         |
|         |                                                                                         |      |                                                                    |                         |
|         |                                                                                         |      |                                                                    |                         |
|         |                                                                                         |      |                                                                    |                         |
|         |                                                                                         |      |                                                                    |                         |
|         | 194 192                                                                                 | 190  | 188 186 184 182                                                    | 180 178                 |
|         |                                                                                         |      |                                                                    |                         |
|         |                                                                                         |      |                                                                    |                         |
|         |                                                                                         |      |                                                                    |                         |
|         |                                                                                         |      |                                                                    |                         |
|         |                                                                                         |      |                                                                    |                         |
|         | 77 79 8                                                                                 | 31   | 83 85 87 89                                                        | 91 95                   |
|         |                                                                                         |      |                                                                    | 93                      |
|         |                                                                                         |      |                                                                    |                         |
|         |                                                                                         |      |                                                                    |                         |
| Villa F | Park Gardens                                                                            |      |                                                                    |                         |
|         |                                                                                         |      |                                                                    |                         |
|         |                                                                                         |      | 30 36                                                              |                         |
|         | 24 26                                                                                   |      | 32 34                                                              | 38 40                   |
|         | 22                                                                                      | 28   |                                                                    |                         |
|         |                                                                                         |      |                                                                    |                         |
|         |                                                                                         |      |                                                                    | O.S. Ref:<br>3196-15    |
| ]       |                                                                                         |      |                                                                    | 3197-11                 |
|         | 56 54                                                                                   |      | 52 50 48 46                                                        |                         |
|         |                                                                                         |      | Drocont when the cool of Nations                                   |                         |
|         |                                                                                         |      | Present when the seal of Nationa<br>affixed here to<br>This Day of |                         |
| EA      | Private rights to be temporarily                                                        |      | Day 01                                                             | 2V22                    |
|         | restricted or otherwise interfered<br>with listed in the<br>SCHEDULE PART IV (Section 0 | d    |                                                                    |                         |
|         |                                                                                         | ~,   |                                                                    |                         |
|         |                                                                                         |      |                                                                    | Member of the Authority |
| ly A    | cquired                                                                                 |      |                                                                    |                         |
| 4       |                                                                                         |      |                                                                    |                         |
| r       |                                                                                         |      |                                                                    |                         |
| 2       | Drawing No.                                                                             | Rev. |                                                                    |                         |
|         | 0005-DM-0022                                                                            | M01  |                                                                    |                         |