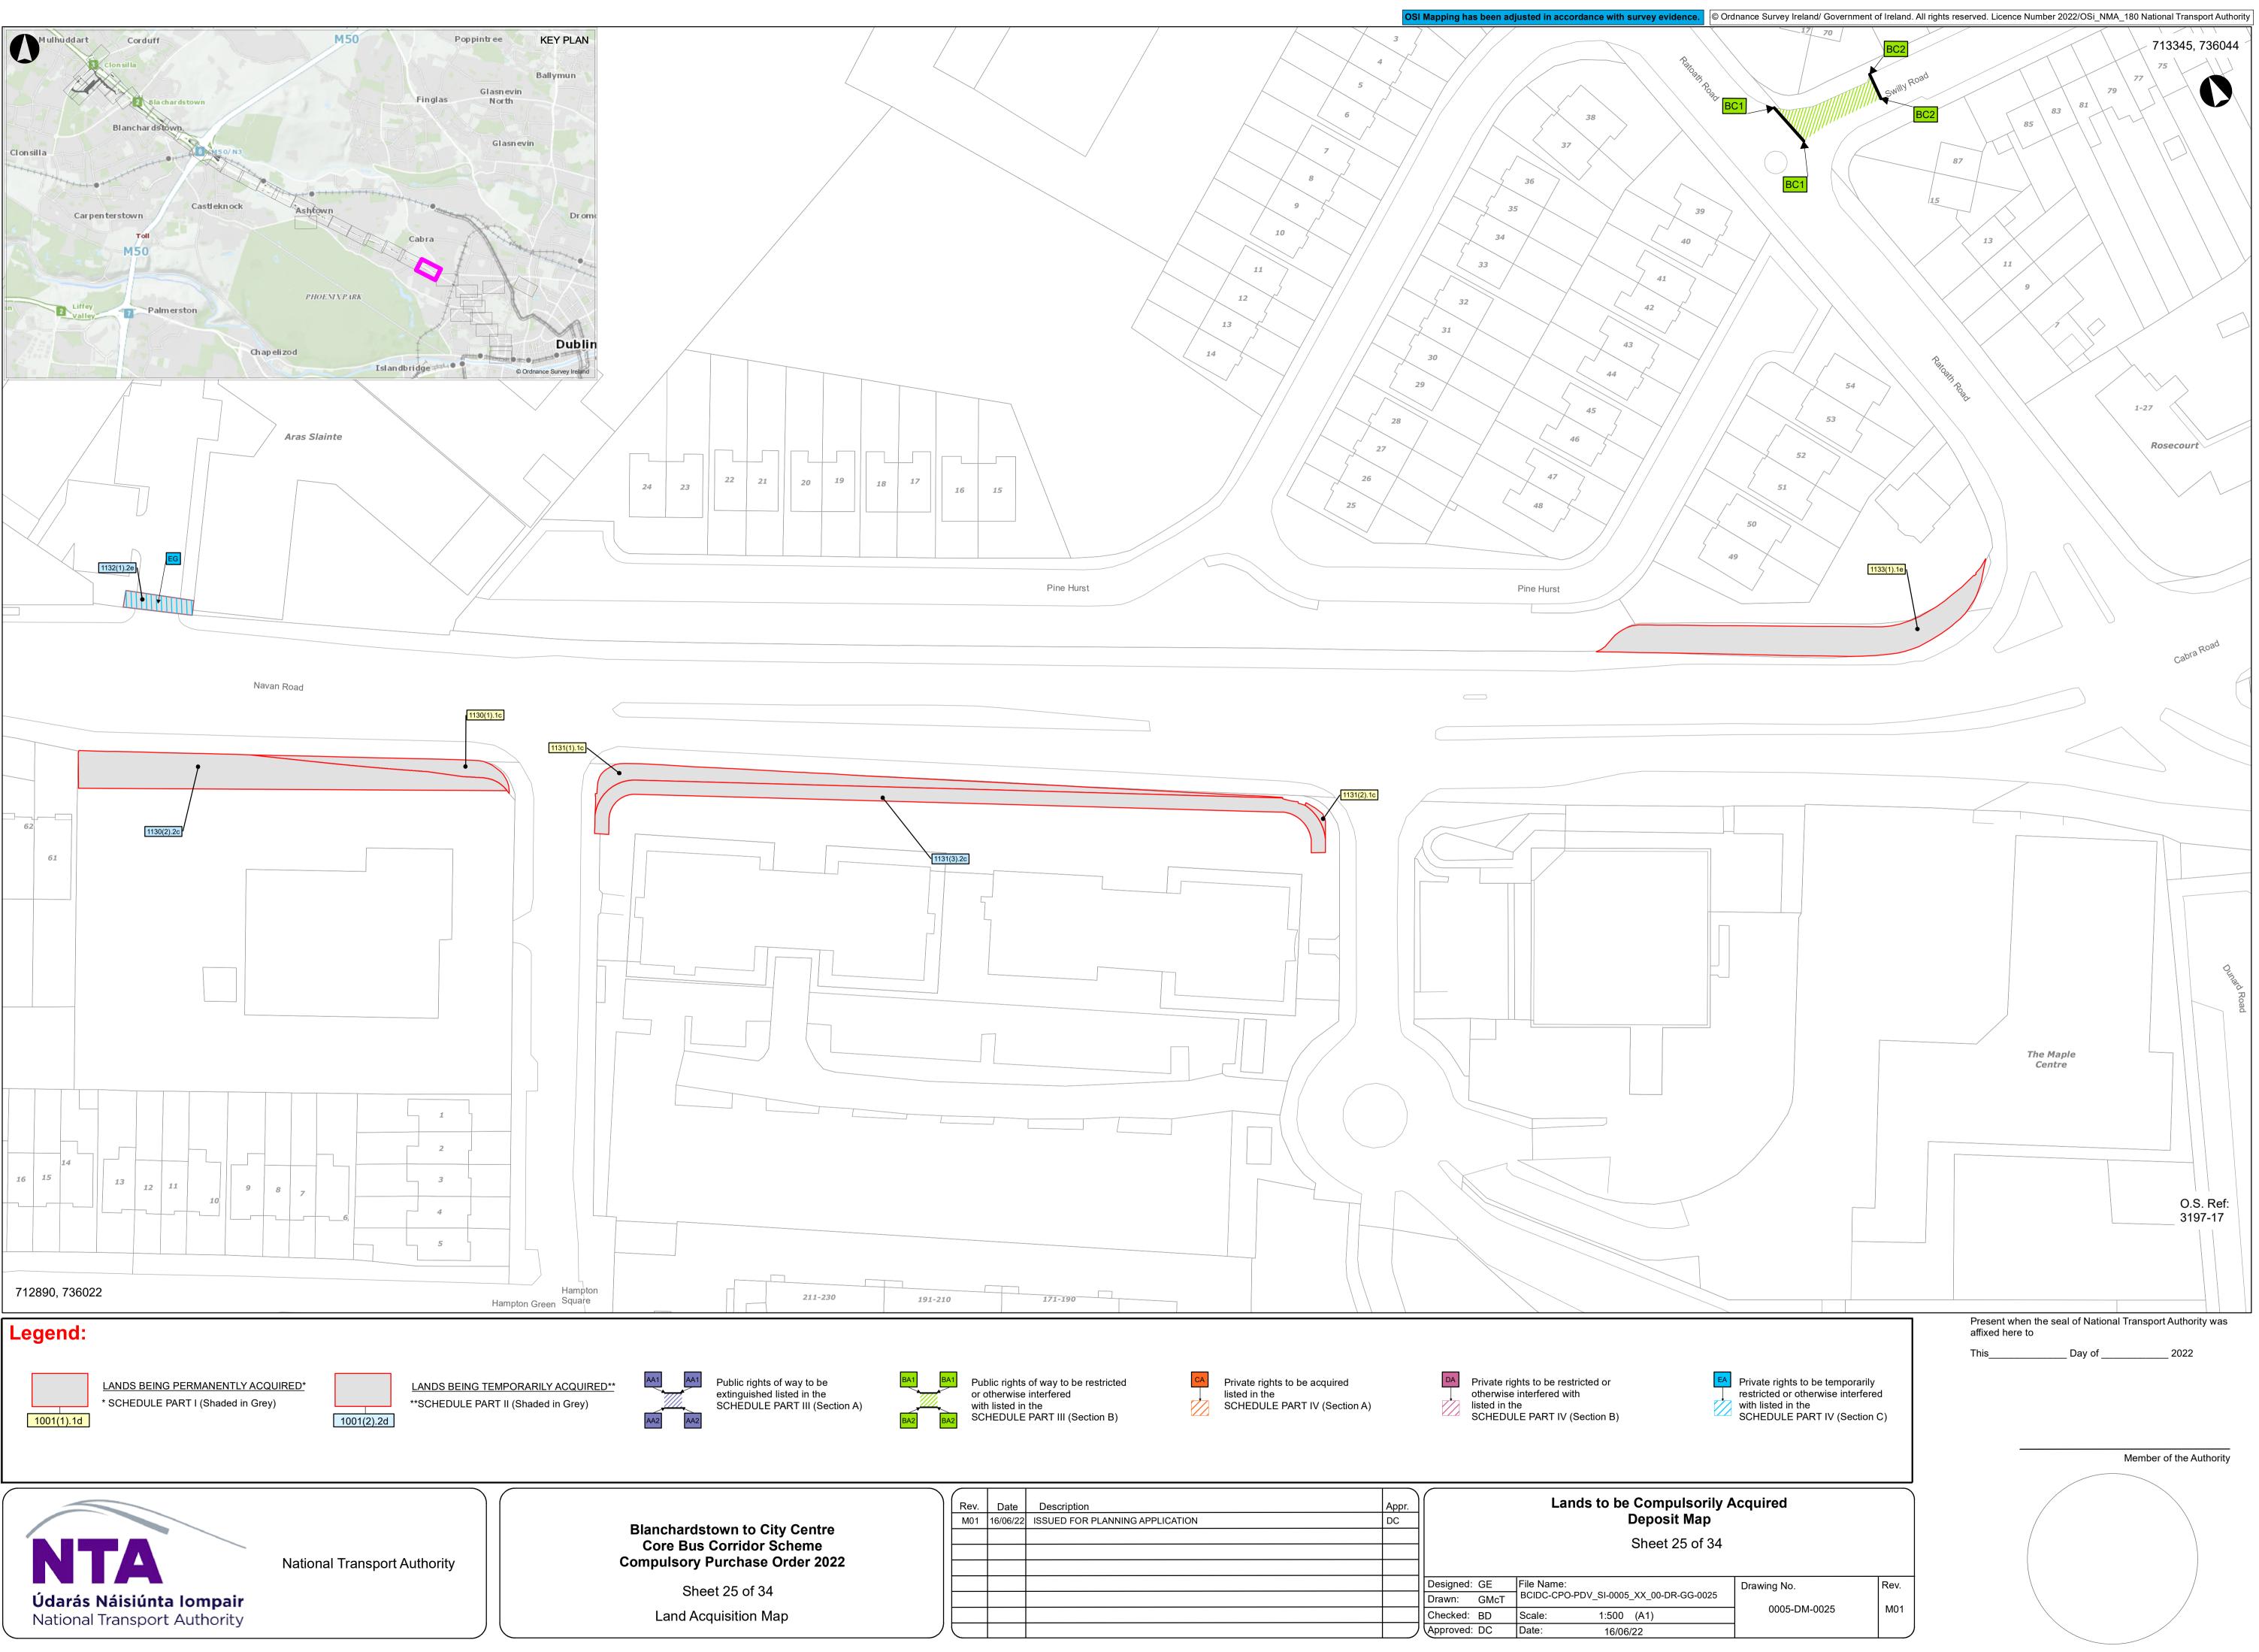

|      |                                                                    |                         |
| r       |                                                                                         |      |                                                                    |                         |
| 2       | Drawing No.                                                                             | Rev. |                                                                    |                         |
|         | 0005-DM-0022                                                                            | M01  |                                                                    |                         |







































16/06/22







National Transport Authority Dún Scéine Harcourt Lane Dublin 2 D02 WT20





## **Project Ireland 2040** Building Ireland's Future