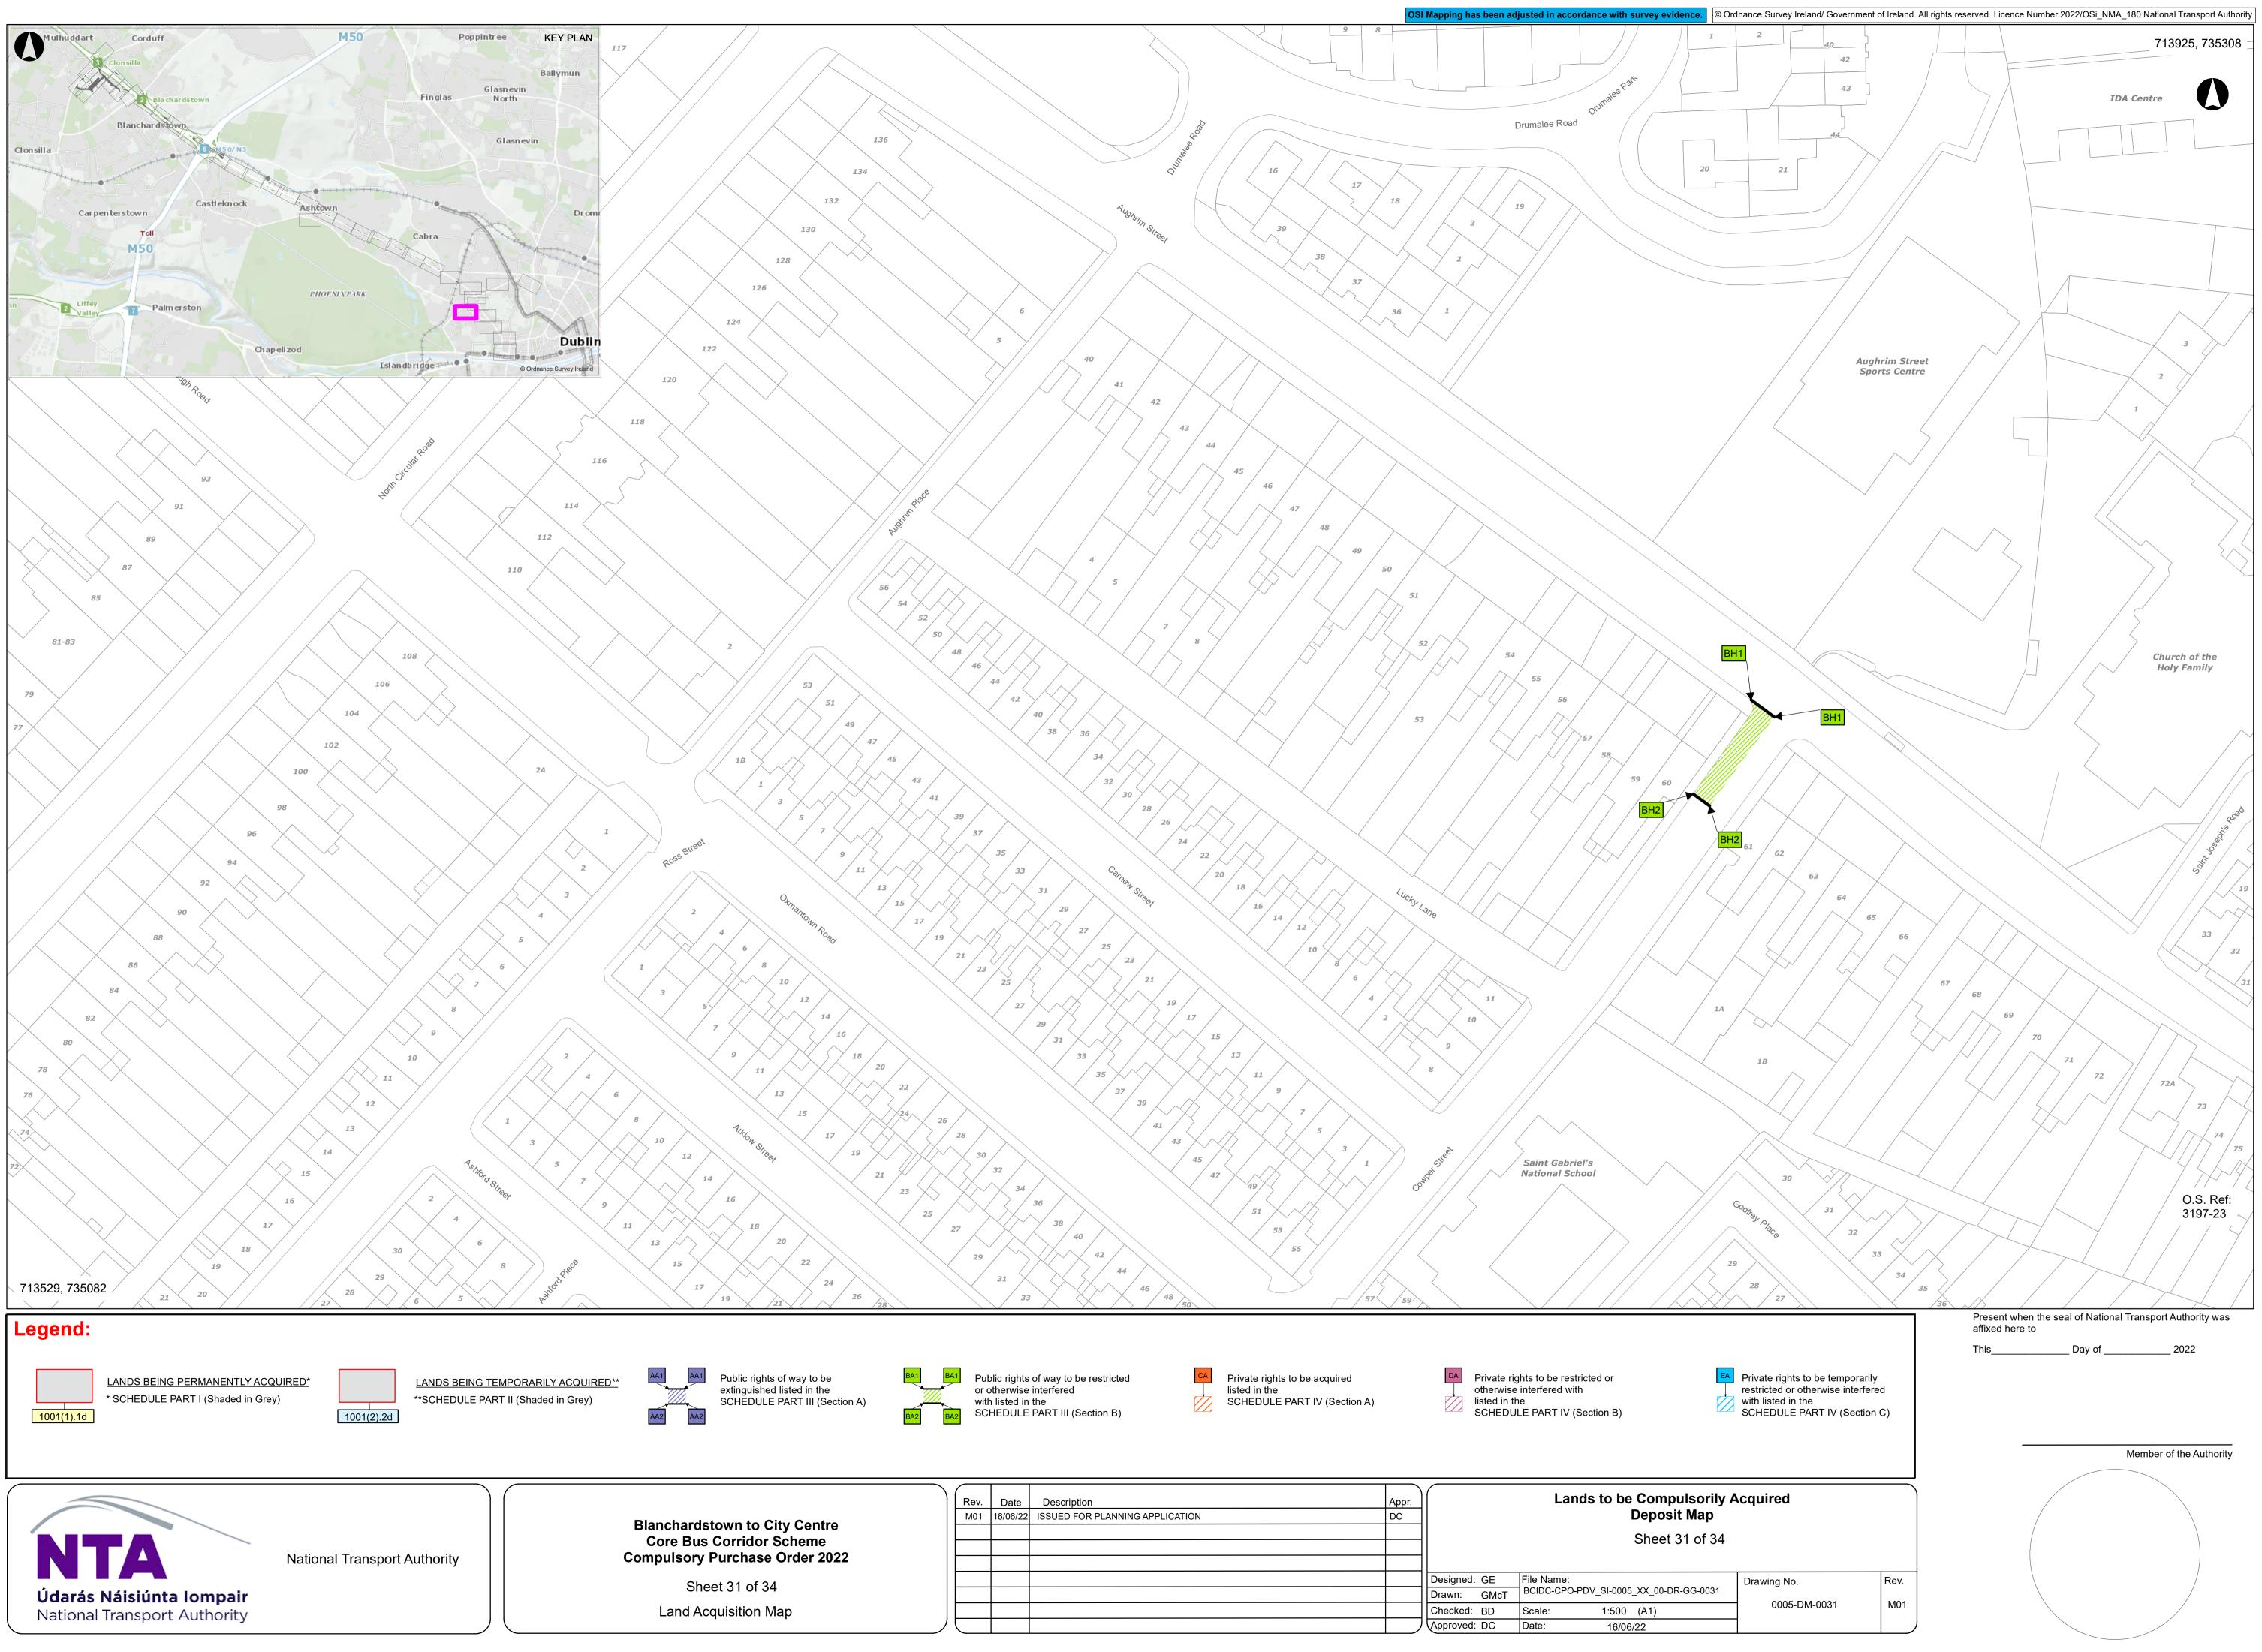

|      |                                                                    |                         |
| r       |                                                                                         |      |                                                                    |                         |
| 2       | Drawing No.                                                                             | Rev. |                                                                    |                         |
|         | 0005-DM-0022                                                                            | M01  |                                                                    |                         |







































16/06/22







National Transport Authority Dún Scéine Harcourt Lane Dublin 2 D02 WT20





## **Project Ireland 2040** Building Ireland's Future