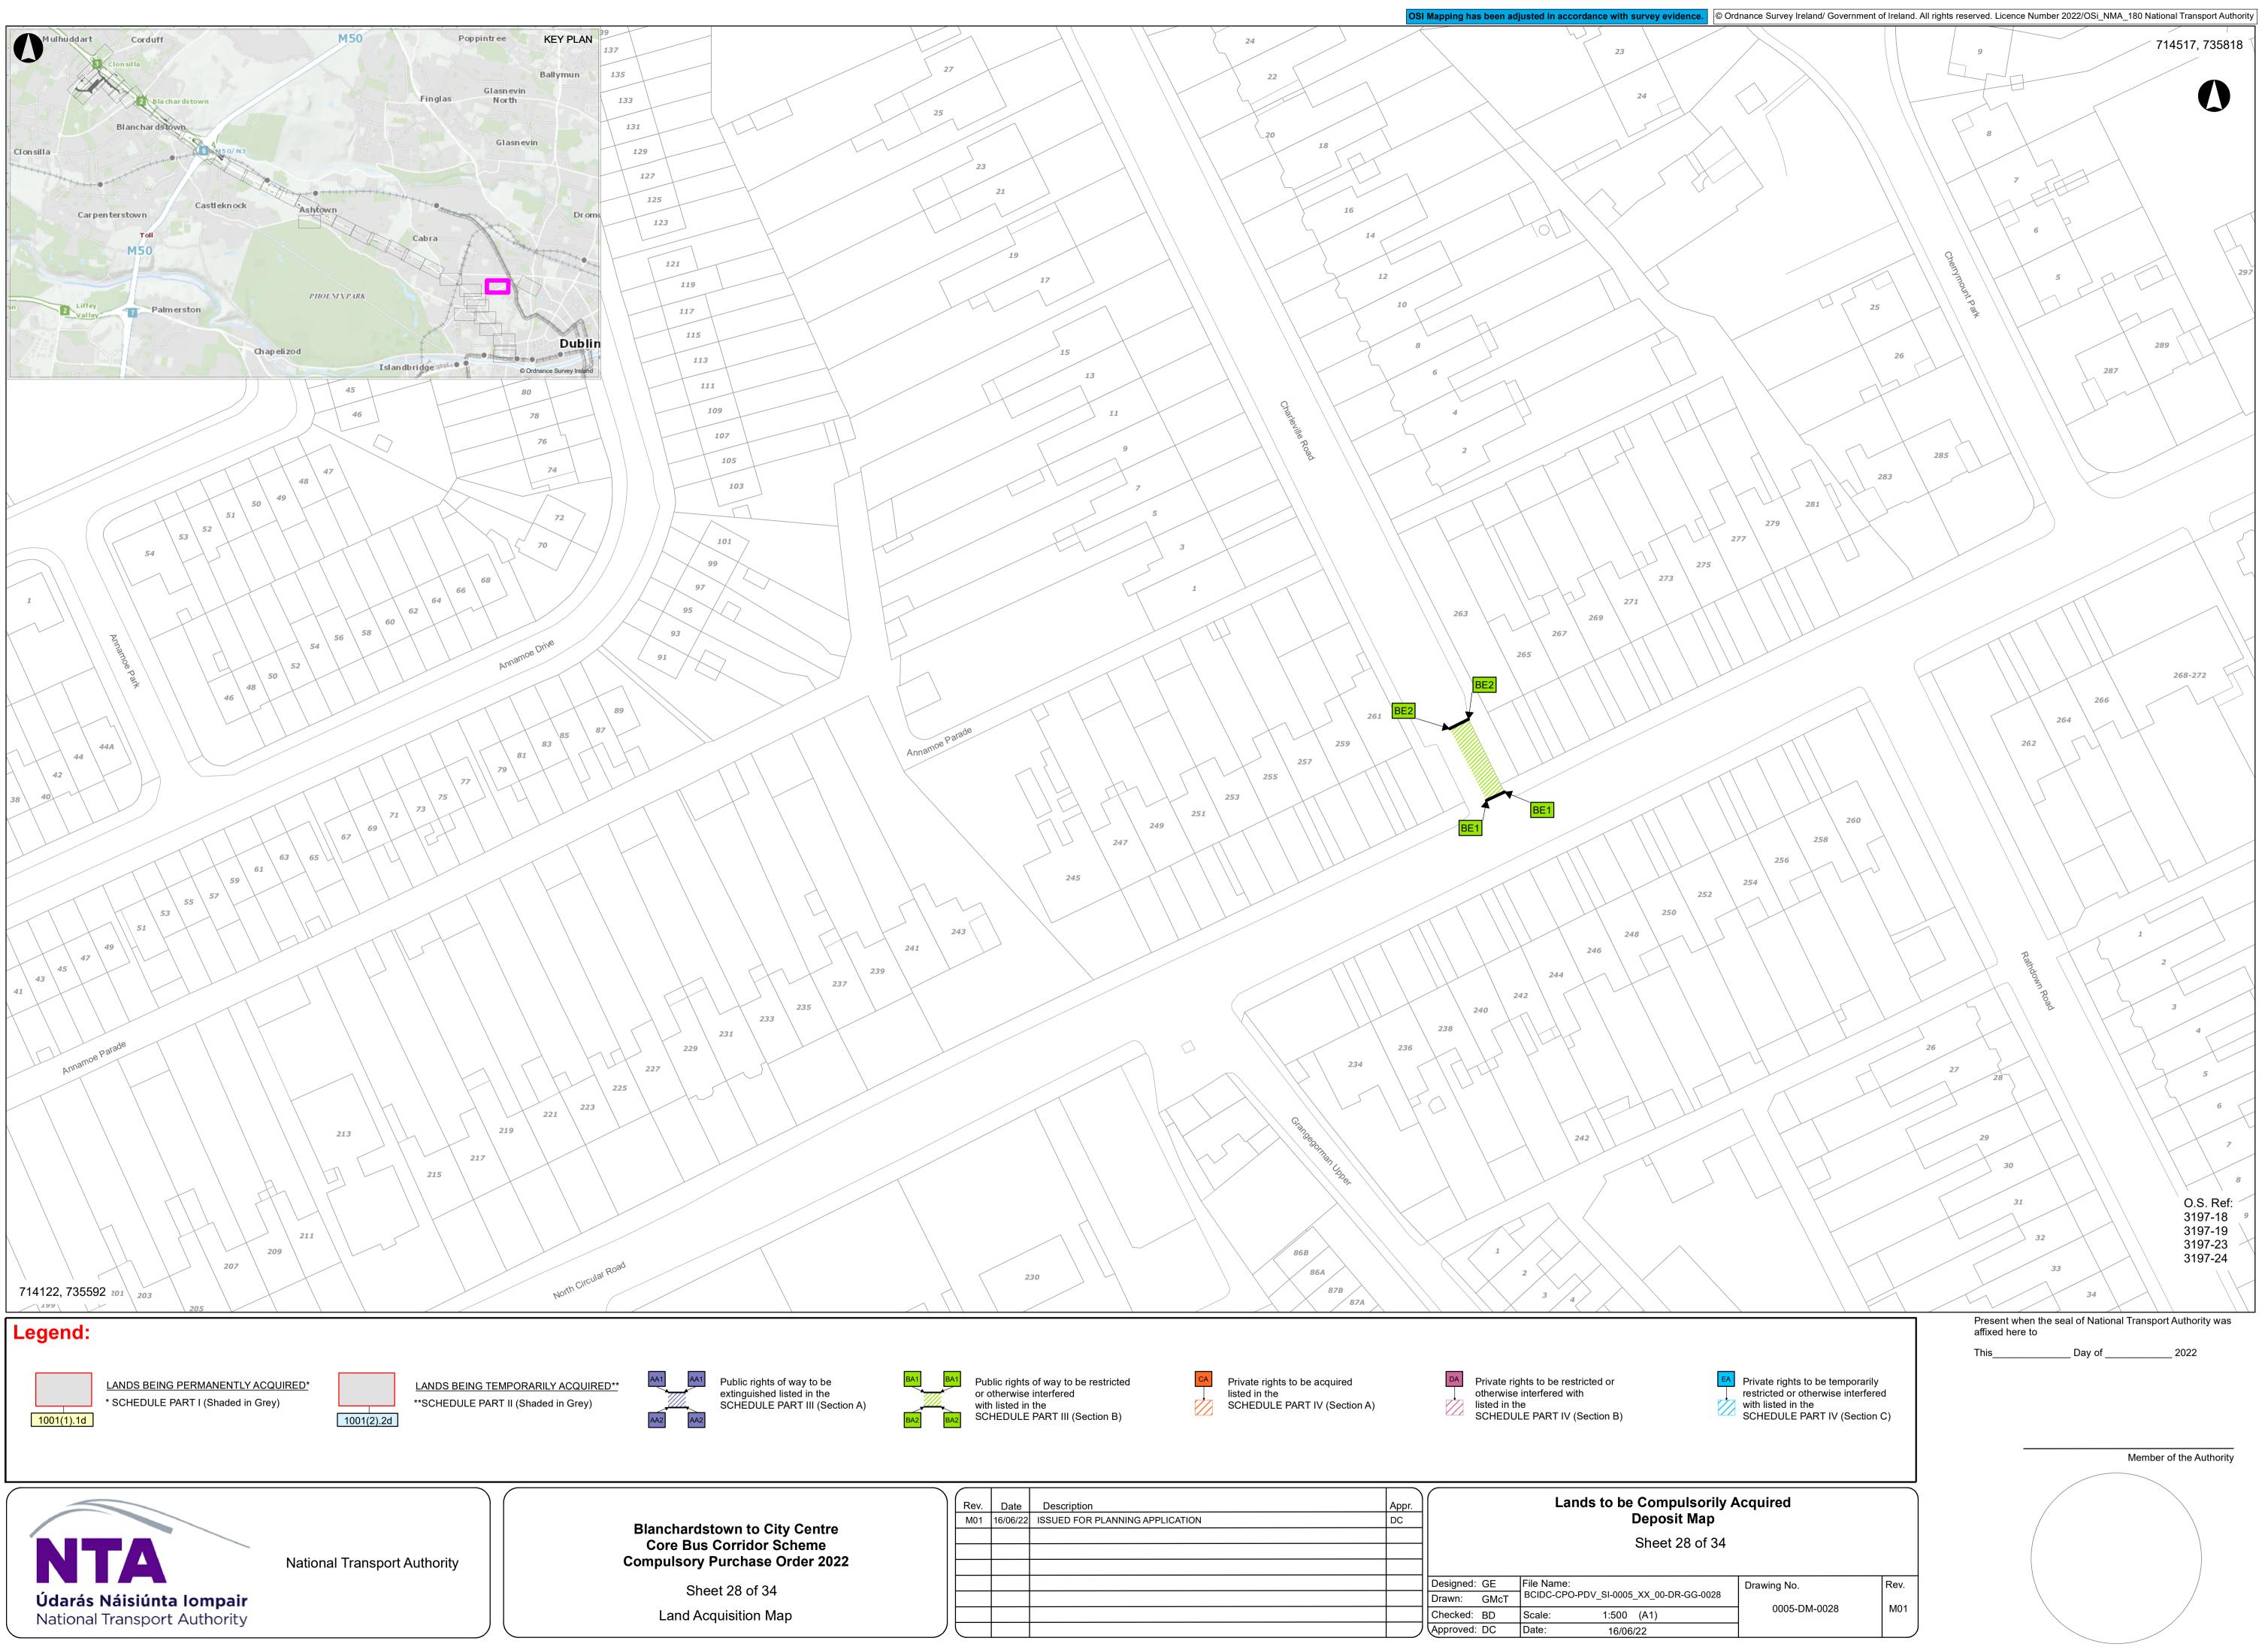

|      |                                                                    |                         |
| r       |                                                                                         |      |                                                                    |                         |
| 2       | Drawing No.                                                                             | Rev. |                                                                    |                         |
|         | 0005-DM-0022                                                                            | M01  |                                                                    |                         |







































16/06/22







National Transport Authority Dún Scéine Harcourt Lane Dublin 2 D02 WT20





## **Project Ireland 2040** Building Ireland's Future