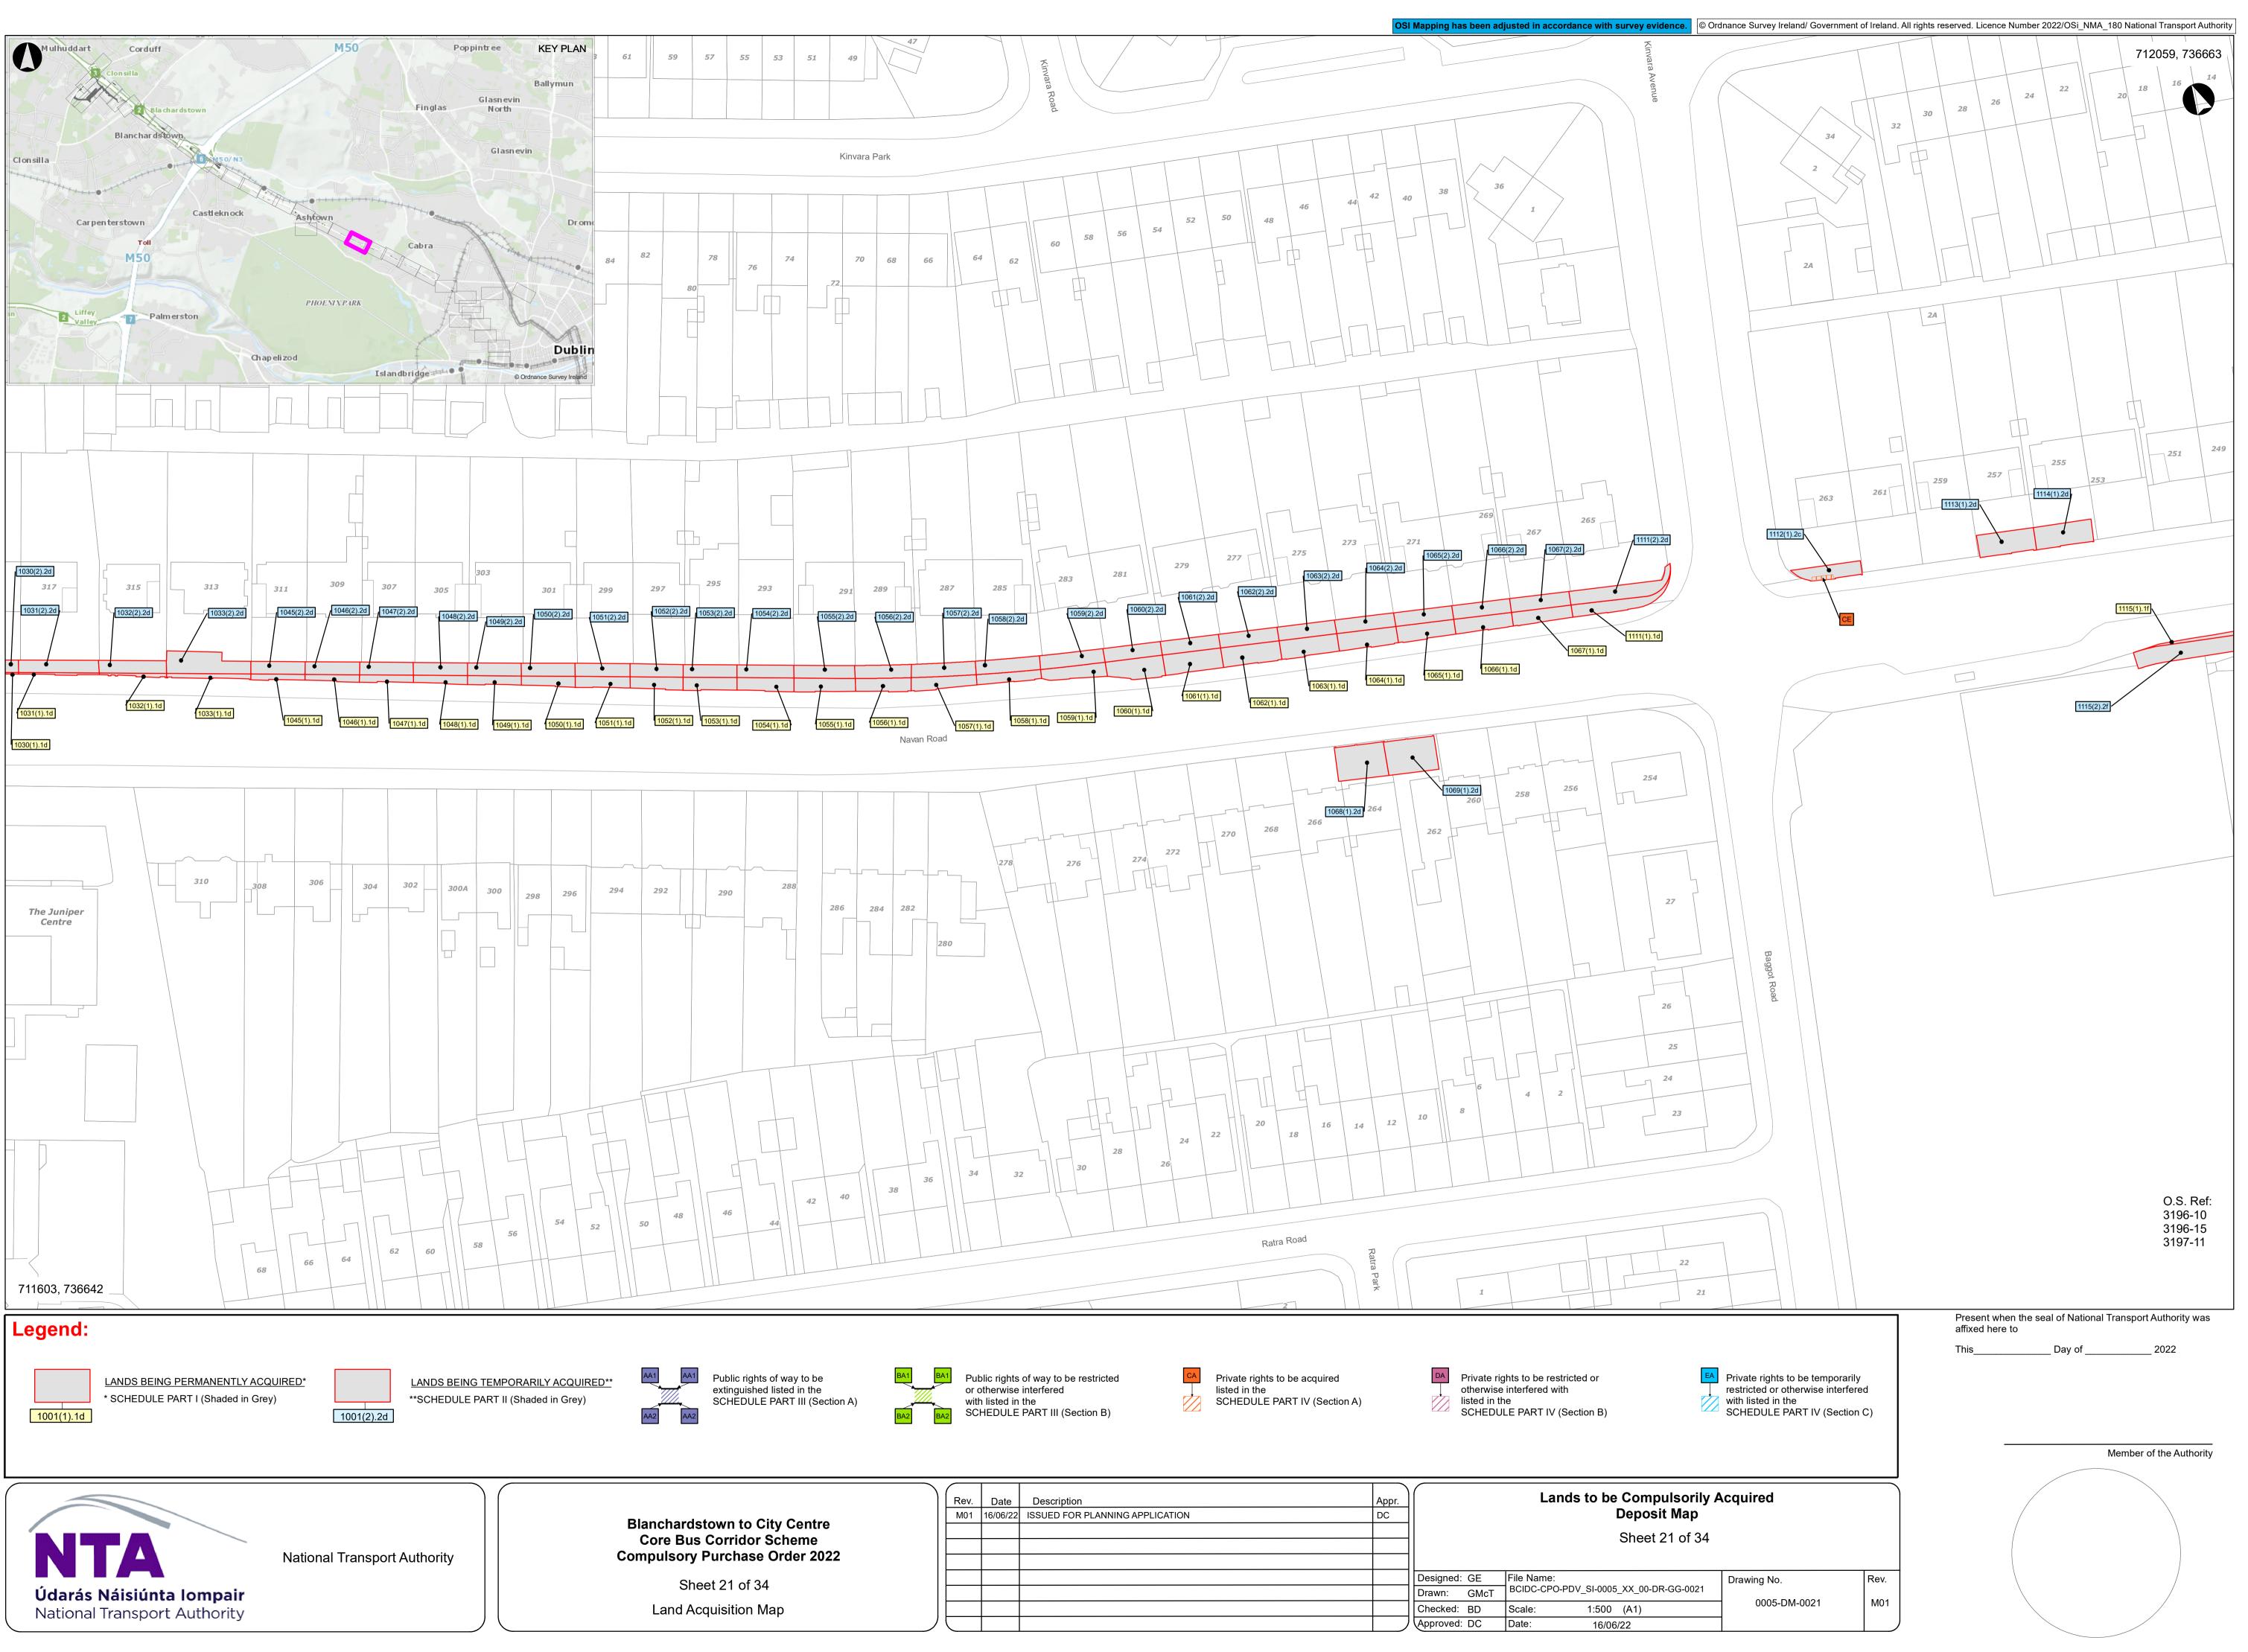

|                          |  |
|                  |             |                  |                                             |             | Designed:        |      | File Name:    |                          |  |
|                  |             |                  |                                             |             | Drawn:           | GMcT | BCIDC-CPO-PDV | _SI-0005_XX_00-DR-GG-001 |  |
|                  |             |                  |                                             |             | Checked:         | BD   | Scale:        | 1:500 (A1)               |  |
|                  |             |                  |                                             |             | Approved:        | DC   | Date:         | 16/06/22                 |  |













1:500 (A1) Checked: BD Scale: Approved: DC Date: 16/06/22

|         | F-L                                                                                     |      | ssisi House                                                        | 712367, 736530          |
|---------|-----------------------------------------------------------------------------------------|------|--------------------------------------------------------------------|-------------------------|
|         |                                                                                         |      |                                                                    |                         |
|         |                                                                                         |      |