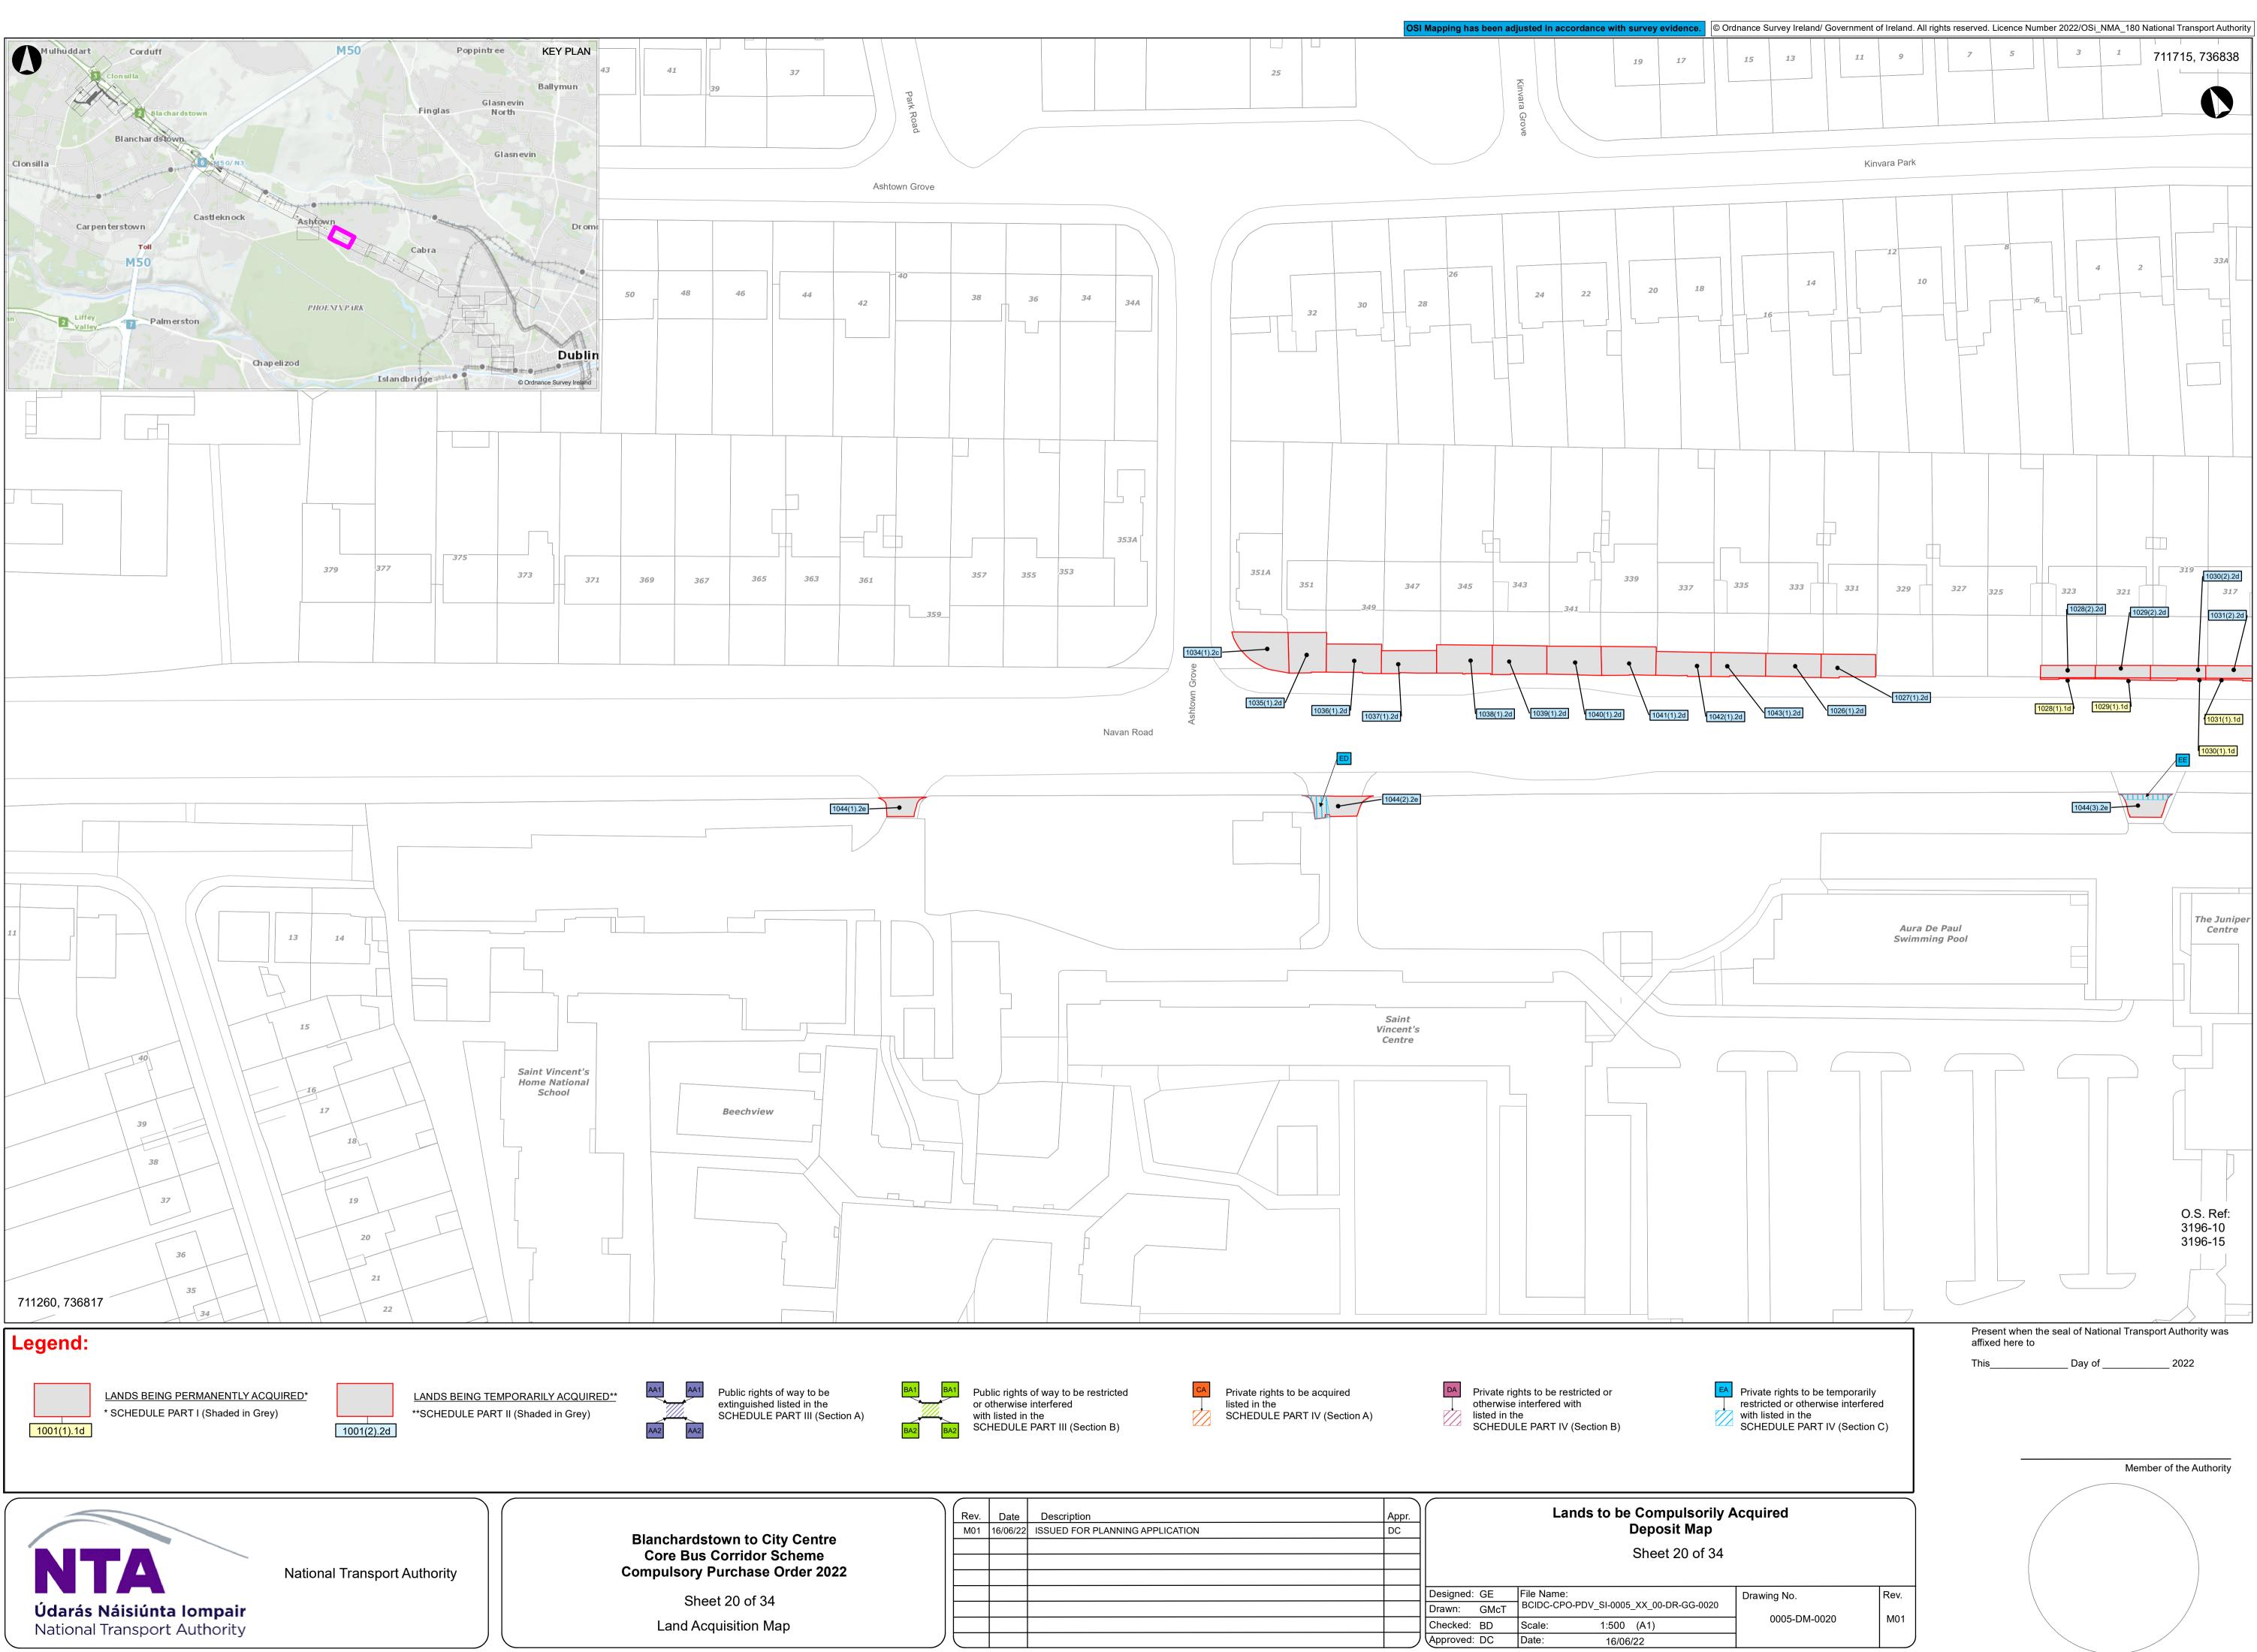

| tre<br>9<br>2022 | Rev.<br>M01 | Date<br>16/06/22 | Description ISSUED FOR PLANNING APPLICATION | Appr.<br>DC | Lands to be Comp |      |               |                          |  |
|------------------|-------------|------------------|---------------------------------------------|-------------|------------------|------|---------------|--------------------------|--|
|                  |             |                  |                                             |             |                  |      |               | Sheet 17 of 3            |  |
|                  |             |                  |                                             |             |                  |      |               |                          |  |
|                  |             |                  |                                             |             | Designed:        |      | File Name:    |                          |  |
|                  |             |                  |                                             |             | Drawn:           | GMcT | BCIDC-CPO-PDV | _SI-0005_XX_00-DR-GG-001 |  |
|                  |             |                  |                                             |             | Checked:         | BD   | Scale:        | 1:500 (A1)               |  |
|                  |             |                  |                                             |             | Approved:        | DC   | Date:         | 16/06/22                 |  |