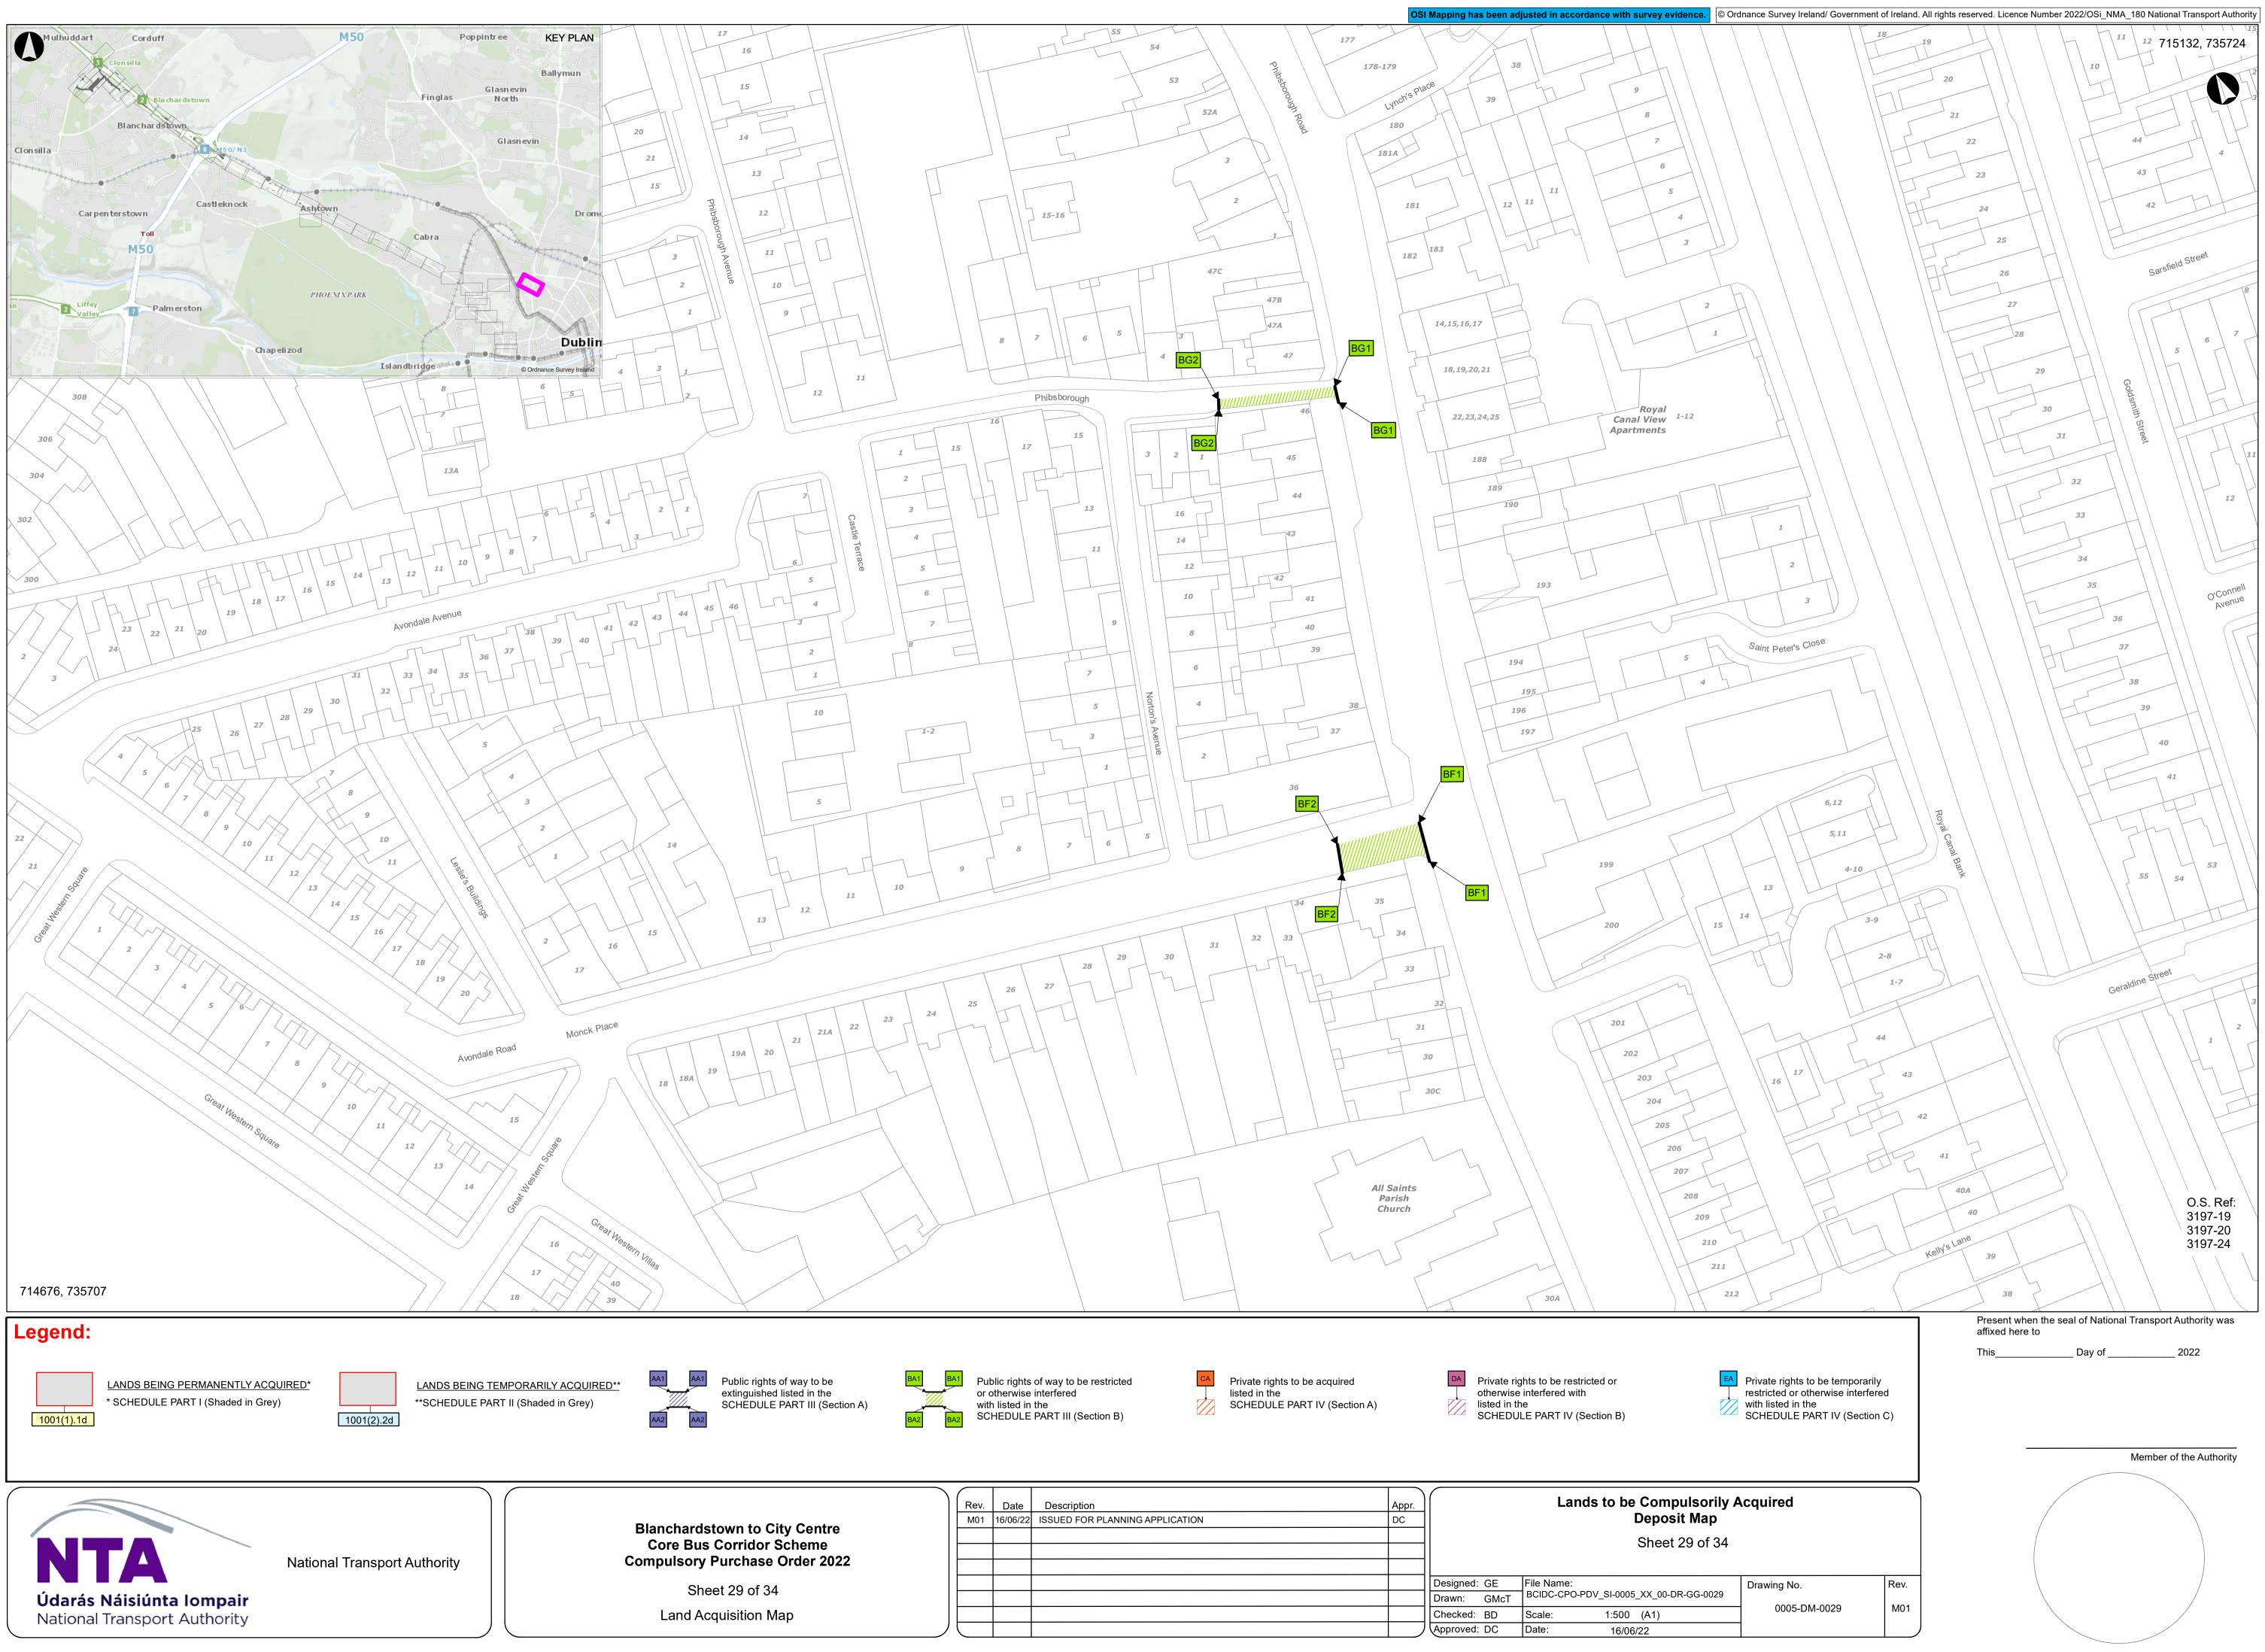

|      |                                                                    |                         |
| r       |                                                                                         |      |                                                                    |                         |
| 2       | Drawing No.                                                                             | Rev. |                                                                    |                         |
|         | 0005-DM-0022                                                                            | M01  |                                                                    |                         |







































16/06/22







National Transport Authority Dún Scéine Harcourt Lane Dublin 2 D02 WT20





## **Project Ireland 2040** Building Ireland's Future