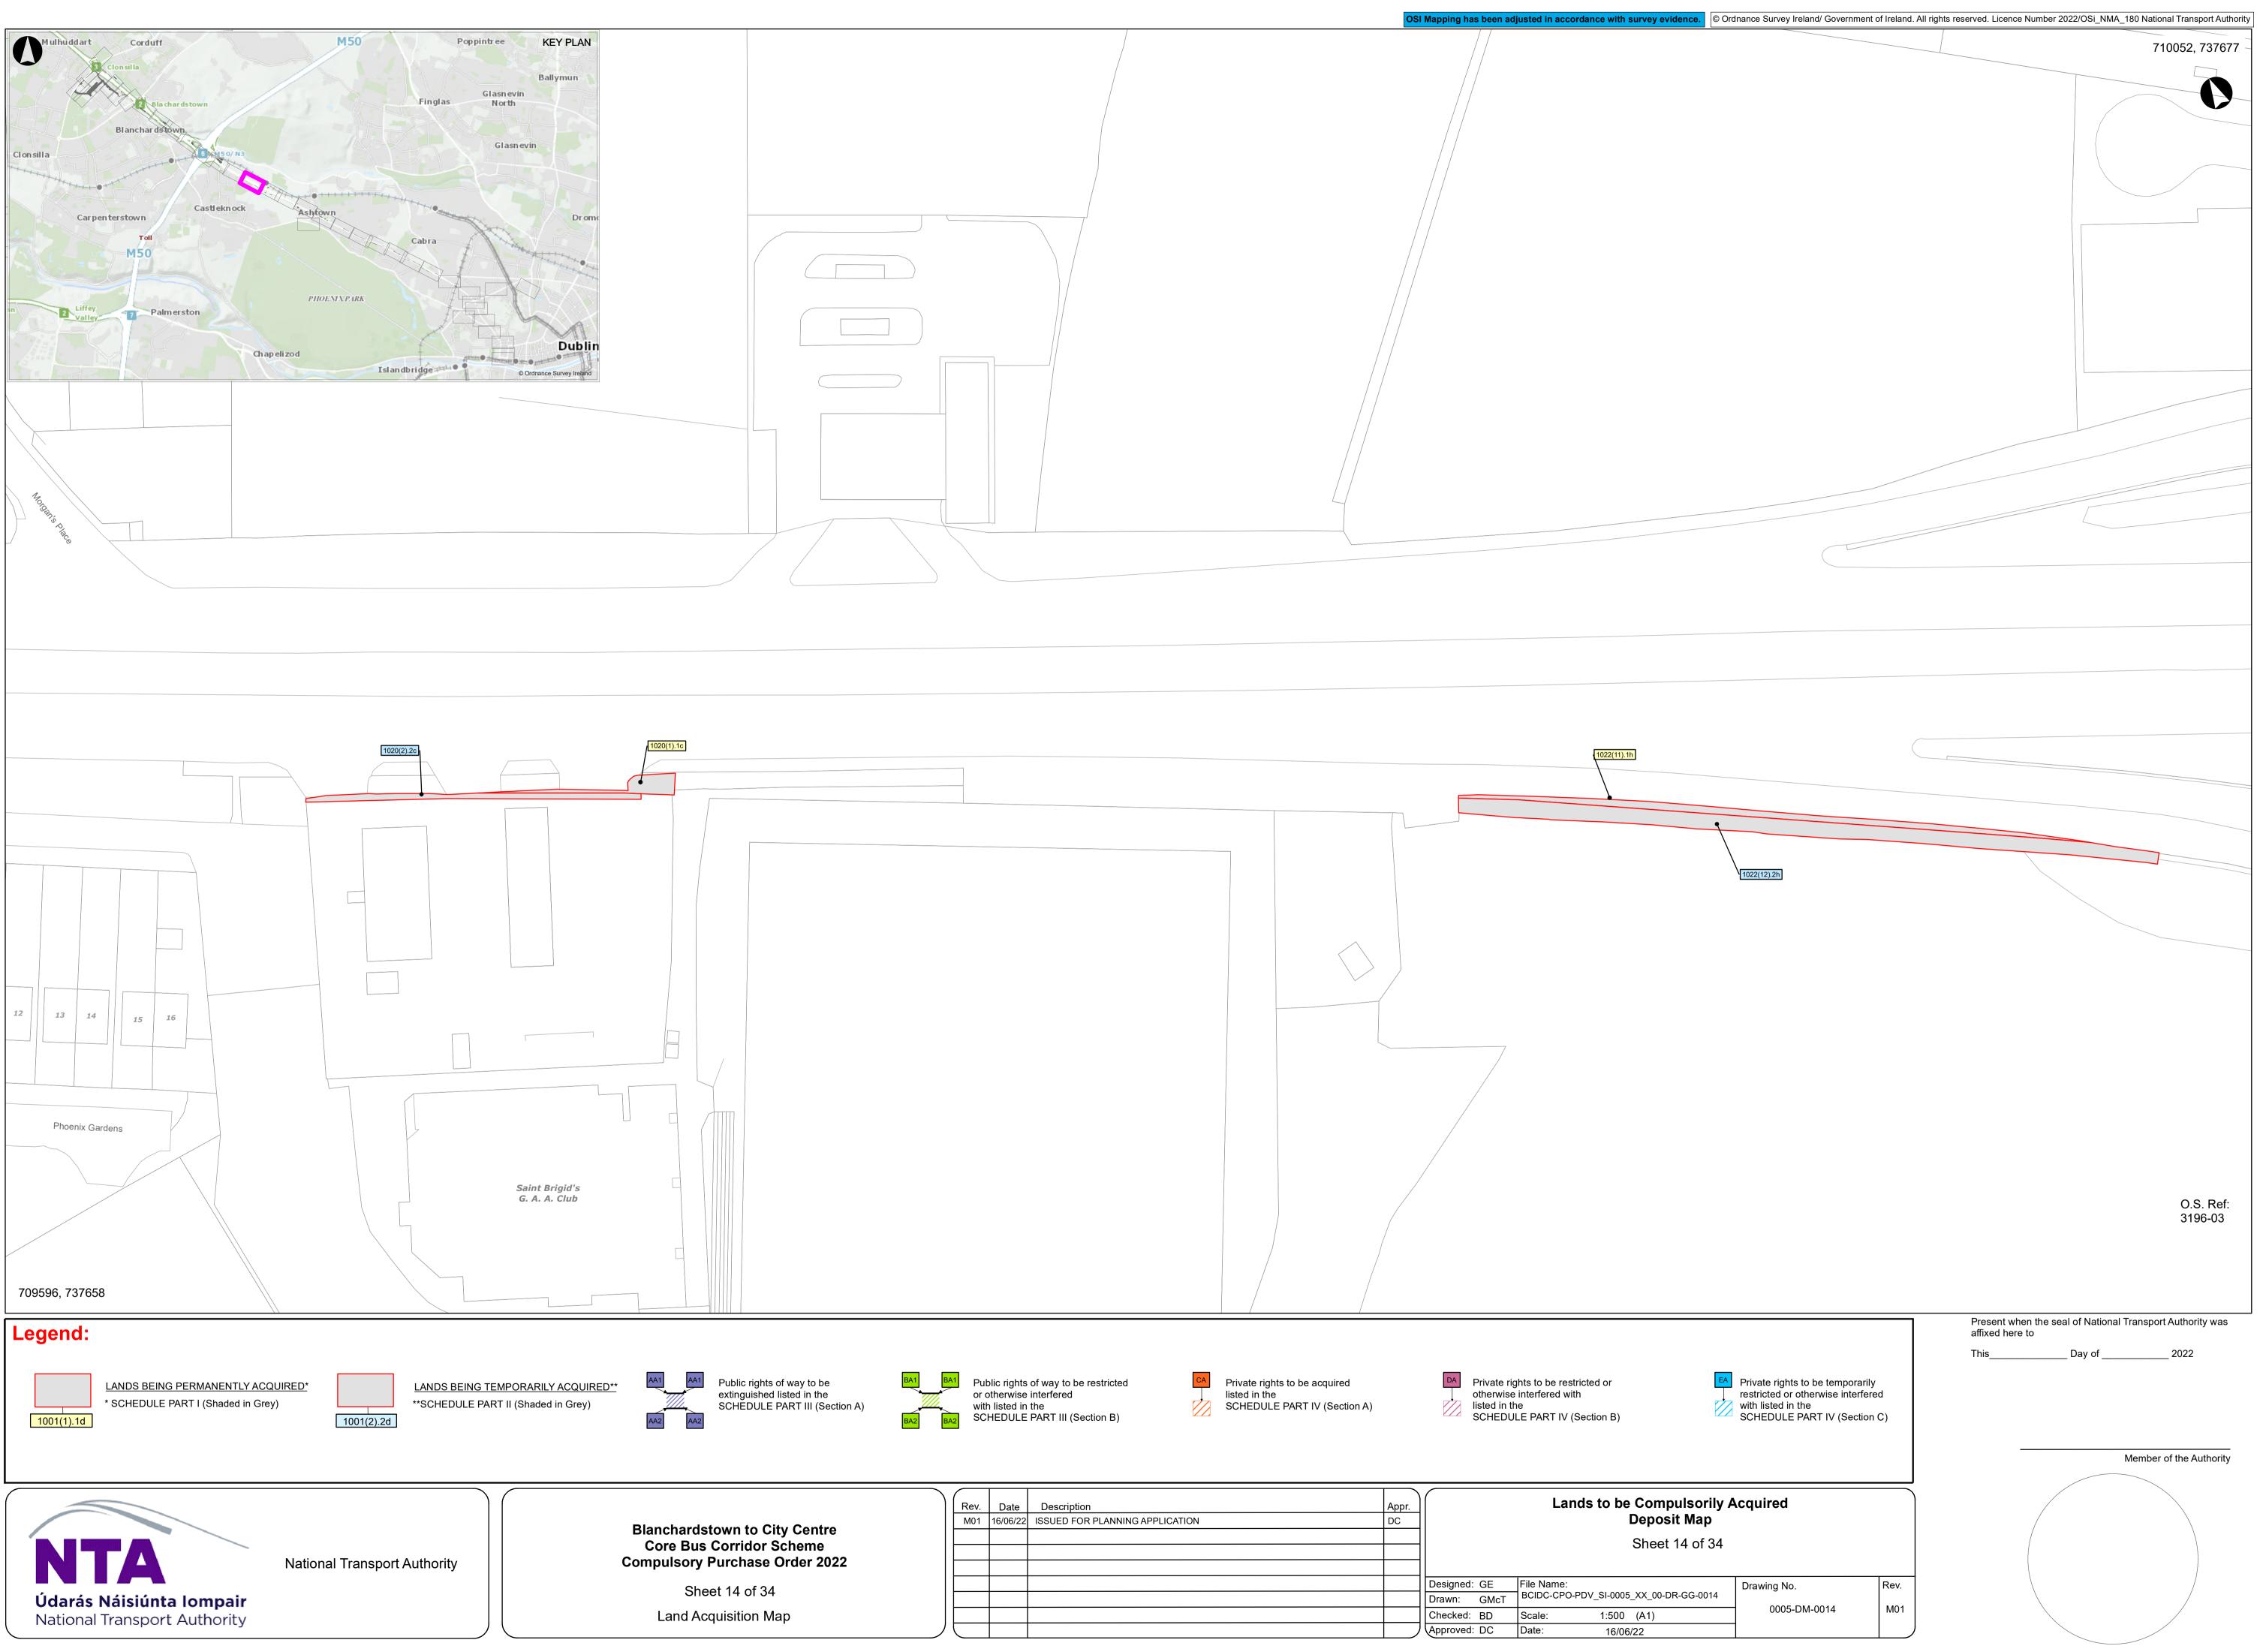

|          |                |            |          |                 |                     |
|                                                                        |          |                |            |          |                 |                     |
| Drawing No. Rev.                                                       |          |                |            |          |                 | /                   |
| 0005-DM-0004 M01                                                       |          |                |            |          |                 |                     |
|                                                                        |          |                |            |          |                 |                     |





























| tre<br>9<br>2022 | Rev.<br>M01 | Date<br>16/06/22 | Description ISSUED FOR PLANNING APPLICATION | Appr.<br>DC | Lands to be Comp |      |               |                          |  |
|------------------|-------------|------------------|---------------------------------------------|-------------|------------------|------|---------------|--------------------------|--|
|                  |             |                  |                                             |             |                  |      |               | Sheet 17 of 3            |  |
|                  |             |                  |                                             |             |                  |      |               |                          |  |
|                  |             |