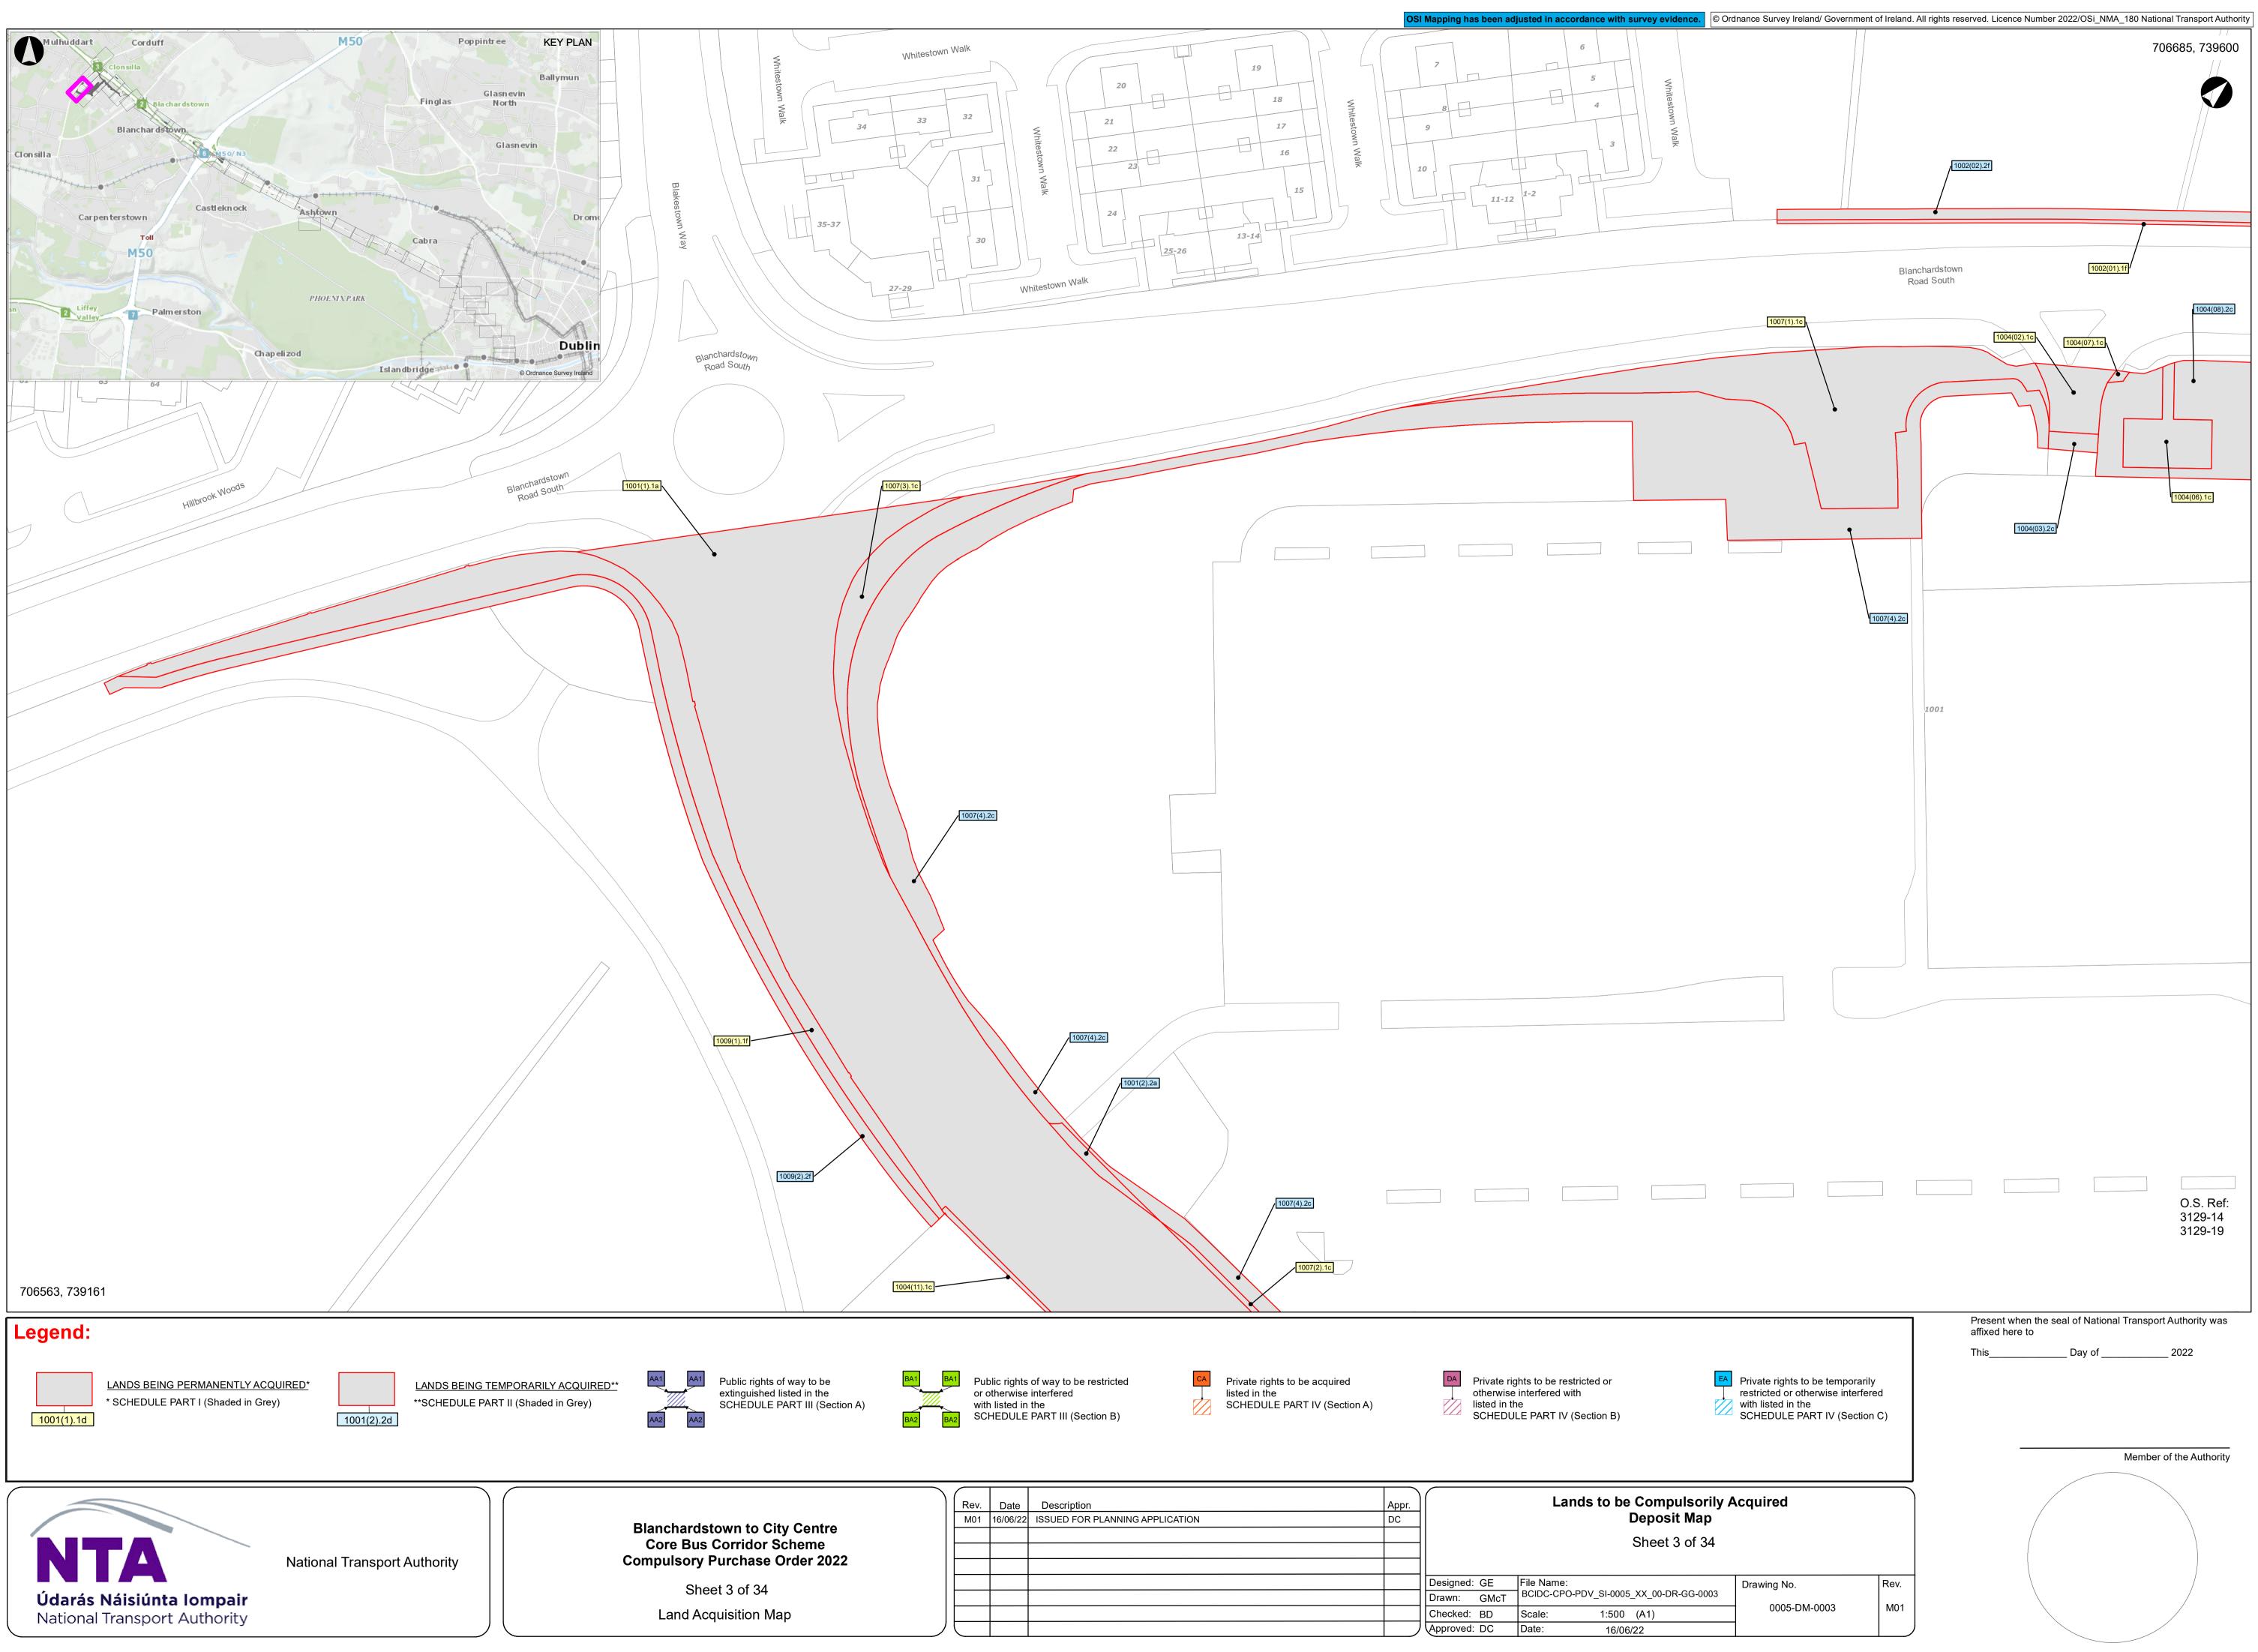

| 4.4.0            |    | Rev.<br>M01 | Date<br>16/06/22 | Description<br>ISSUED FOR PLANNING APPLICATION | Appr.<br>DC |           |      | Lands         | to be Compulsori<br>Deposit Map |
|------------------|----|-------------|------------------|------------------------------------------------|-------------|-----------|------|---------------|---------------------------------|
| tre<br>e<br>2022 |    |             |                  |                                                |             |           |      |               | Sheet 3 of 34                   |
|                  |    |             |                  |                                                |             | Designed: | GE   | File Name:    |                                 |
|                  |    |             |                  |                                                |             | Drawn:    | GMcT | BCIDC-CPO-PDV | _SI-0005_XX_00-DR-GG-0003       |
|                  |    |             |                  |                                                |             | Checked:  | BD   | Scale:        | 1:500 (A1)                      |
|                  | ノて |             |                  |                                                |             | Approved  | : DC | Date:         | 16/06/22                        |

Approved: DC Date: 16/06/22

| Ordnance Survey Ireland/ Government of Ireland. All rights re          | eserved. | Licence Numbe  | r 2022/OSi | _NMA_1   | 80 National Tra | ansport Authority   |
|------------------------------------------------------------------------|----------|----------------|------------|----------|-----------------|---------------------|
|                                                                        |          |                |            |          | 70681           | 5, 739487           |
|                                                                        |          |                |            |          |                 |                     |
|                                                                        |          |                |            |          |                 |                     |
|                                                                        |          |                |            |          |                 |                     |
|                                                                        |          |                |            |          |                 |                     |
|                                                                        |          |                |            |          |                 |                     |
|                                                                        |          |                |            |          |                 |                     |
|                                                                        |          |                |            |          |                 |                     |
|                                                                        |          |                |            |          |                 |                     |
|                                                                        |          |                |            |          |                 |                     |
|                                                                        |          |                |            |          |                 |                     |
|                                                                        |          |                |            |          |                 |                     |
|                                                                        |          |                |            |          |                 |                     |
|                                                                        |          |                |            |          |                 |                     |
|                                                                        |          |                |            |          |                 |                     |
|                                                                        |          |                |            |          |                 |                     |
| 4).2c                                                                  |          |                |            |          |                 |                     |
|                                                                        |          |                |            |          |                 |                     |
|                                                                        |          |                |            |          |                 |                     |
|                                                                        |          |                |            |          |                 |                     |
|                                                                        |          |                |            |          |                 |                     |
|                                                                        |          |                |            |          |                 |                     |
|                                                                        |          |                |            |          |                 |                     |
|                                                                        |          |                |            |          |                 |                     |
|                                                                        |          |                |            |          |                 |                     |
|                                                                        |          |                |            |          |                 |                     |
|                                                                        |          |                |            |          |                 |                     |
|                                                                        |          |                |            |          |                 |                     |
|                                                                        |          |                |            |          |                 |                     |
|                                                                        |          |                |            |          |                 |                     |
|                                                                        |          |                |            |          |                 |                     |
|                                                                        |          |                |            |          |                 |                     |
|                                                                        |          |                |            |          |                 |                     |
|                                                                        |          |                |            |          |                 |                     |
|                                                                        |          |                |            |          |                 |                     |
|                                                                        | 1        |                |            |          |                 |                     |
|                                                                        | /        |                |            |          |                 |                     |
|                                                                        | /        |                |            |          |                 |                     |
| 1004(15).2c                                                            |          |                |            |          |                 |                     |
| <b>I(13).1c</b>                                                        |          |                |            |          |                 |                     |
|                                                                        |          |                |            |          |                 |                     |
|                                                                        |          |                |            |          |                 |                     |
|                                                                        |          |                |            |          |                 |                     |
|                                                                        |          |                |            |          |                 |                     |
|                                                                        |          |                |            |          |                 |                     |
|                                                                        |          |                |            |          |                 |                     |
|                                                                        |          |                |            |          | C<br>3          | 0.S. Ref:<br>129-14 |
|                                                                        |          |                |            |          | 3               | 129-19              |
|                                                                        |          |                |            |          |                 |                     |
|                                                                        |          |                |            |          |                 |                     |
|                                                                        | Pres     | ent when the s | seal of Na | tional T | ransport Auth   | nority was          |
|                                                                        | affixe   | ed here to     |            |          |                 |                     |
| _                                                                      | This_    |                | Day c      | t        | 202             | 2                   |
| Private rights to be temporarily<br>restricted or otherwise interfered |          |                |            |          |                 |                     |
| with listed in the SCHEDULE PART IV (Section C)                        |          |                |            |          |                 |                     |
|                                                                        |          |                |            |          |                 |                     |
|                                                                        |          |                |            | Γ        | Member of the   | e Authority         |
|                                                                        |          | /              |            |          |                 |                     |
| / Acquired                                                             |          |                |            |          |                 | $\backslash$        |
|                                                                        |          |                |            |          |                 |                     |
|                                                                        |          |                |            |          |                 |                     |
| Drawing No. Rev.                                                       |          |                |            |          |                 | /                   |
| 0005-DM-0004 M01                                                       |          |                |            |          |                 |                     |
|                                                                        |          |                |            |          |                 |                     |