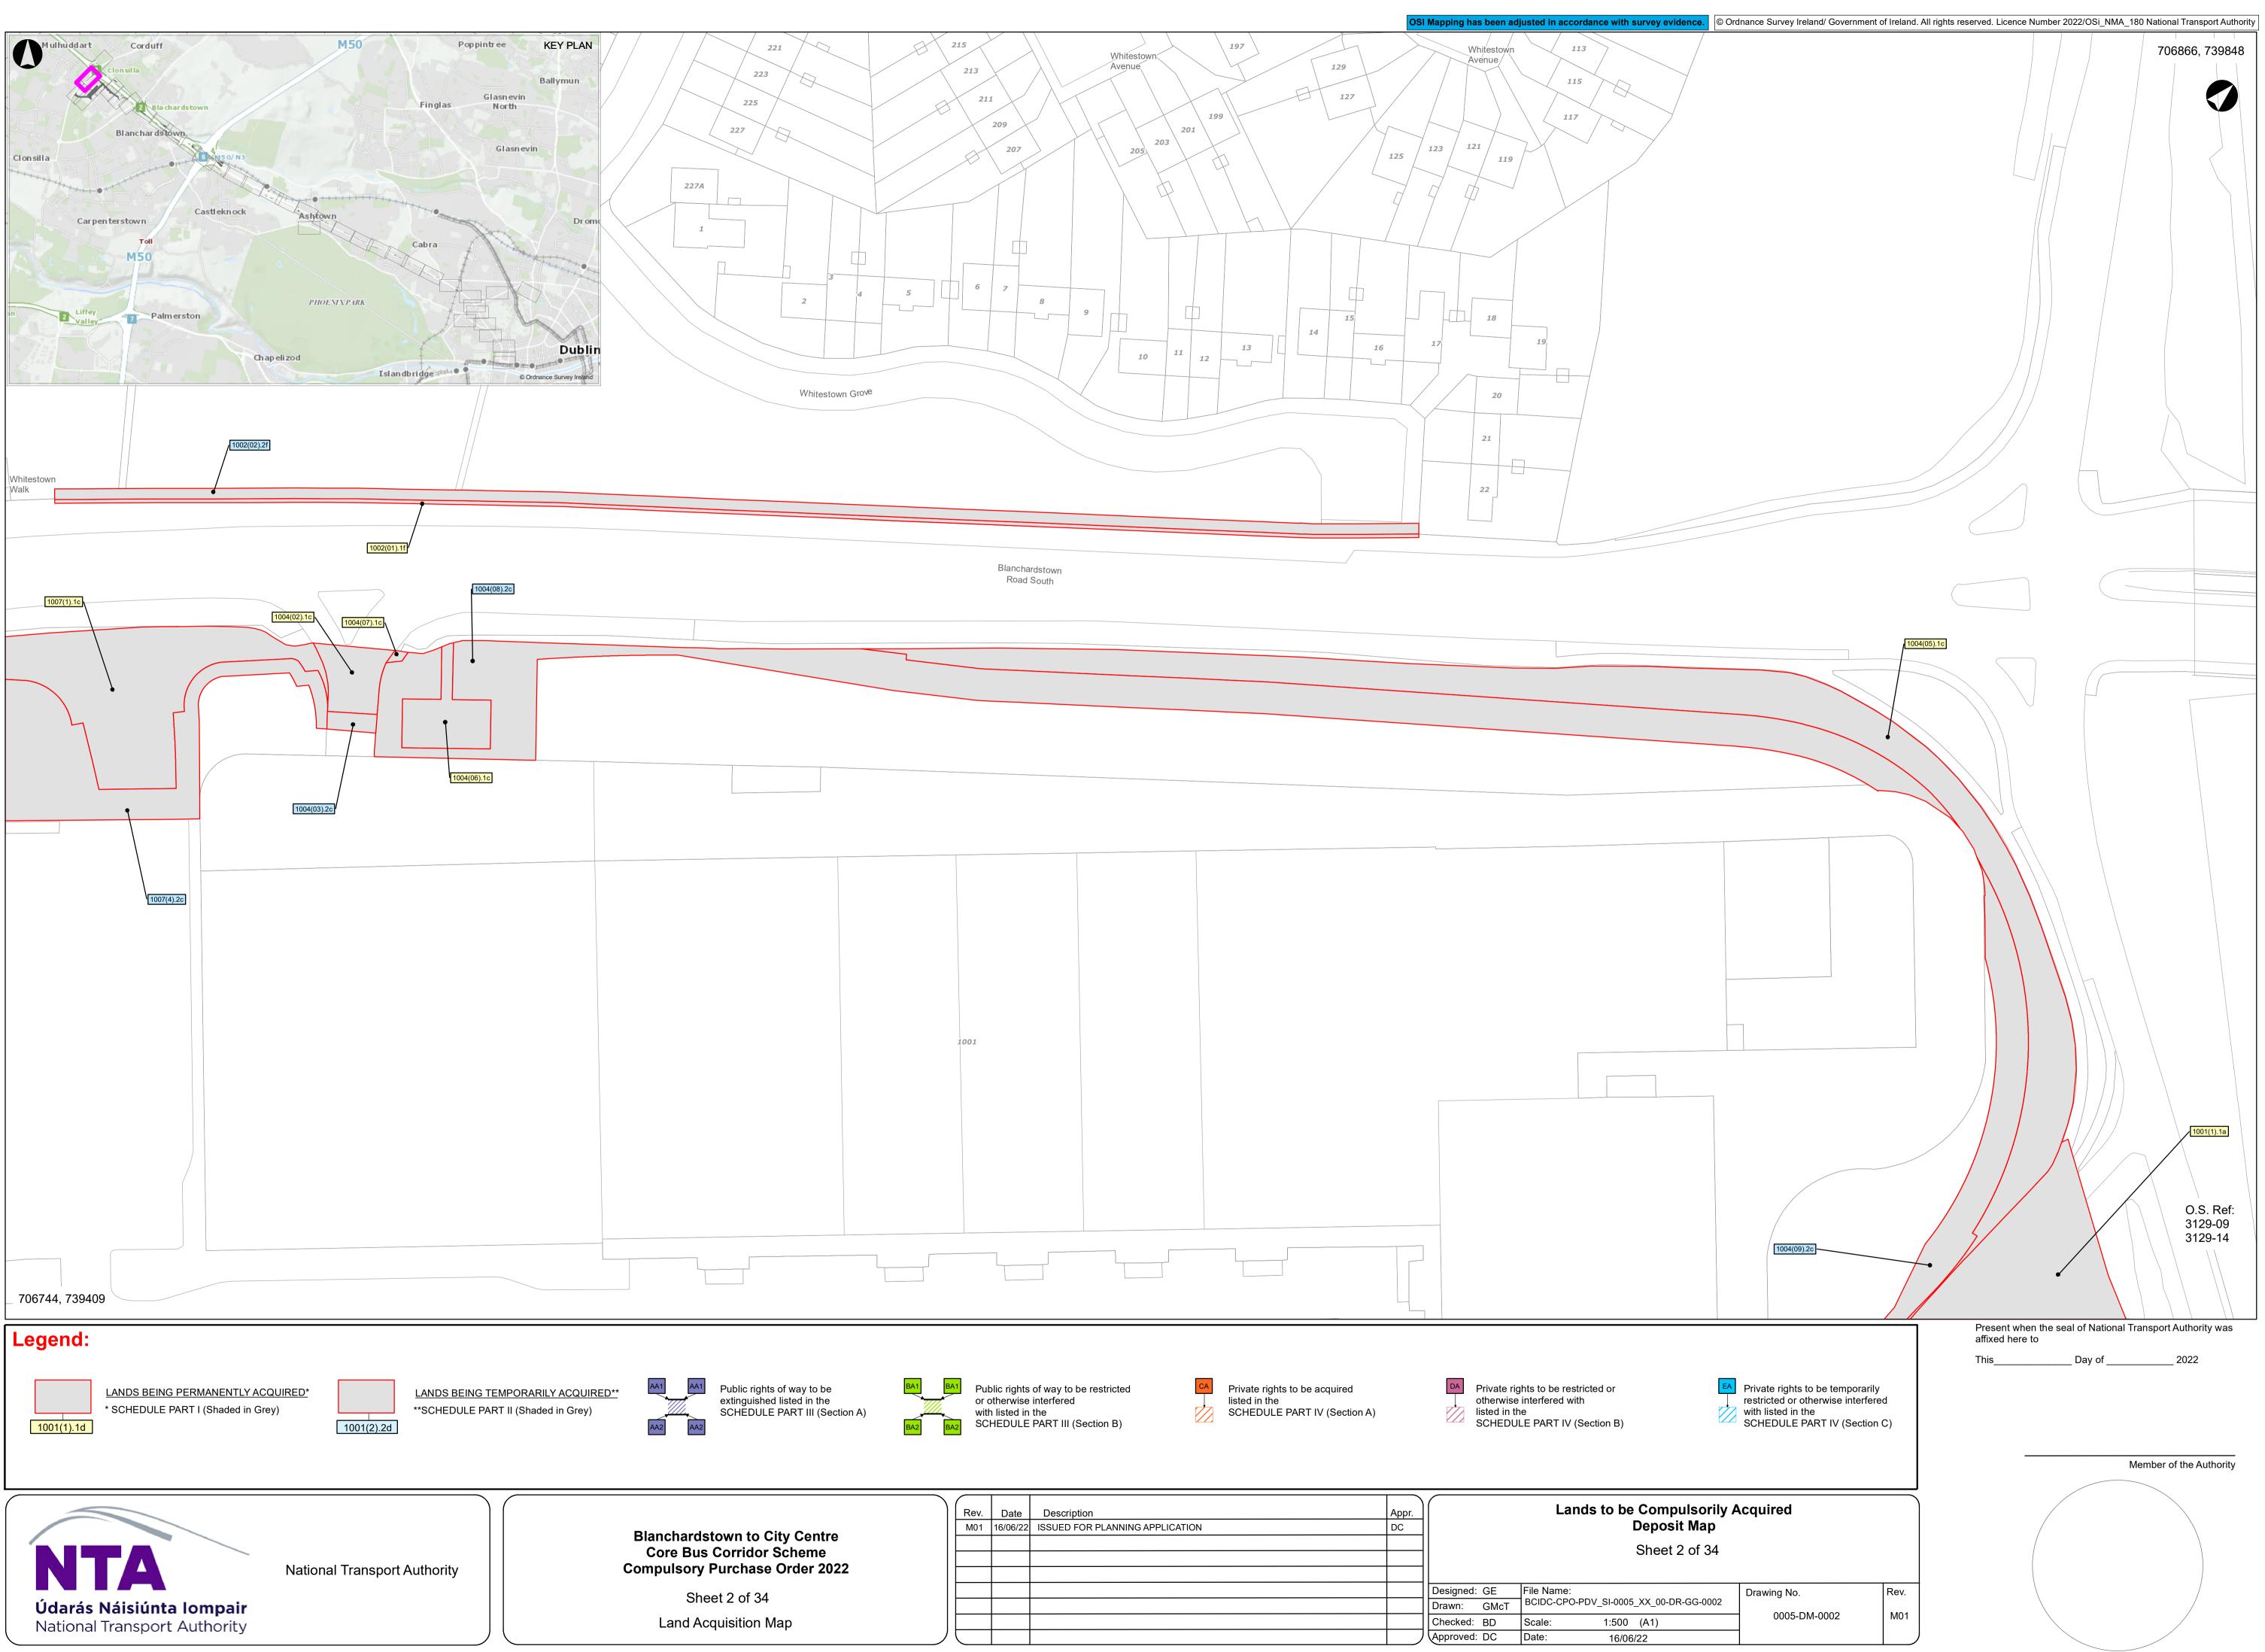

| 4.4.0            |    | Rev.<br>M01 | Date<br>16/06/22 | Description<br>ISSUED FOR PLANNING APPLICATION | Appr.<br>DC |           |      | Lands         | to be Compulsori<br>Deposit Map |
|------------------|----|-------------|------------------|------------------------------------------------|-------------|-----------|------|---------------|---------------------------------|
| tre<br>e<br>2022 |    |             |                  |                                                |             |           |      |               | Sheet 3 of 34                   |
|                  |    |             |                  |                                                |             | Designed: | GE   | File Name:    |                                 |
|                  |    |