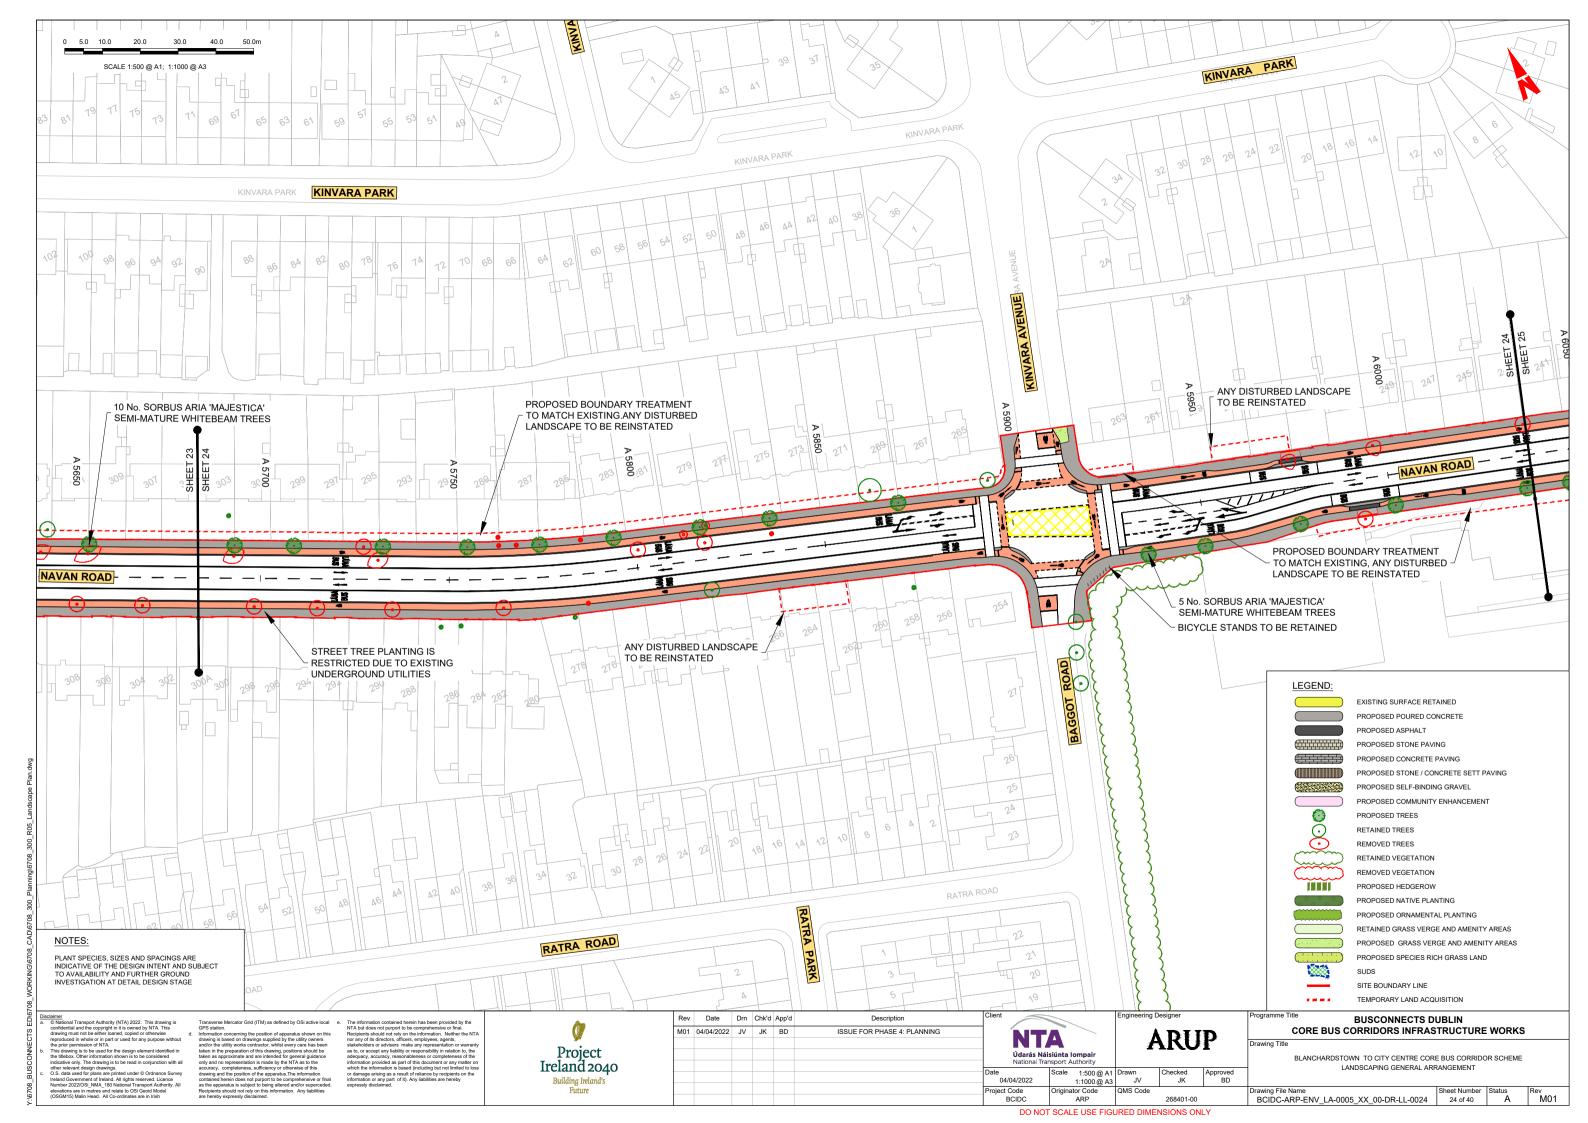

## LANDSCAPING GENERAL ARRANGEMENT

BLANCHARDSTOWN TO CITY CENTRE CORE BUS CORRIDOR SCHEME. LANDSCAPING GENERAL ARRANGEMENT

ISSUE FOR PHASE 4: PLANNING

**ARUP** BCIDC-ARP-ENV\_IX-0005\_XX\_00-DR-LL-0001

BUSCONNECTS DUBLIN CORE BUS CORRIDORS INFRASTRUCTURE WORKS