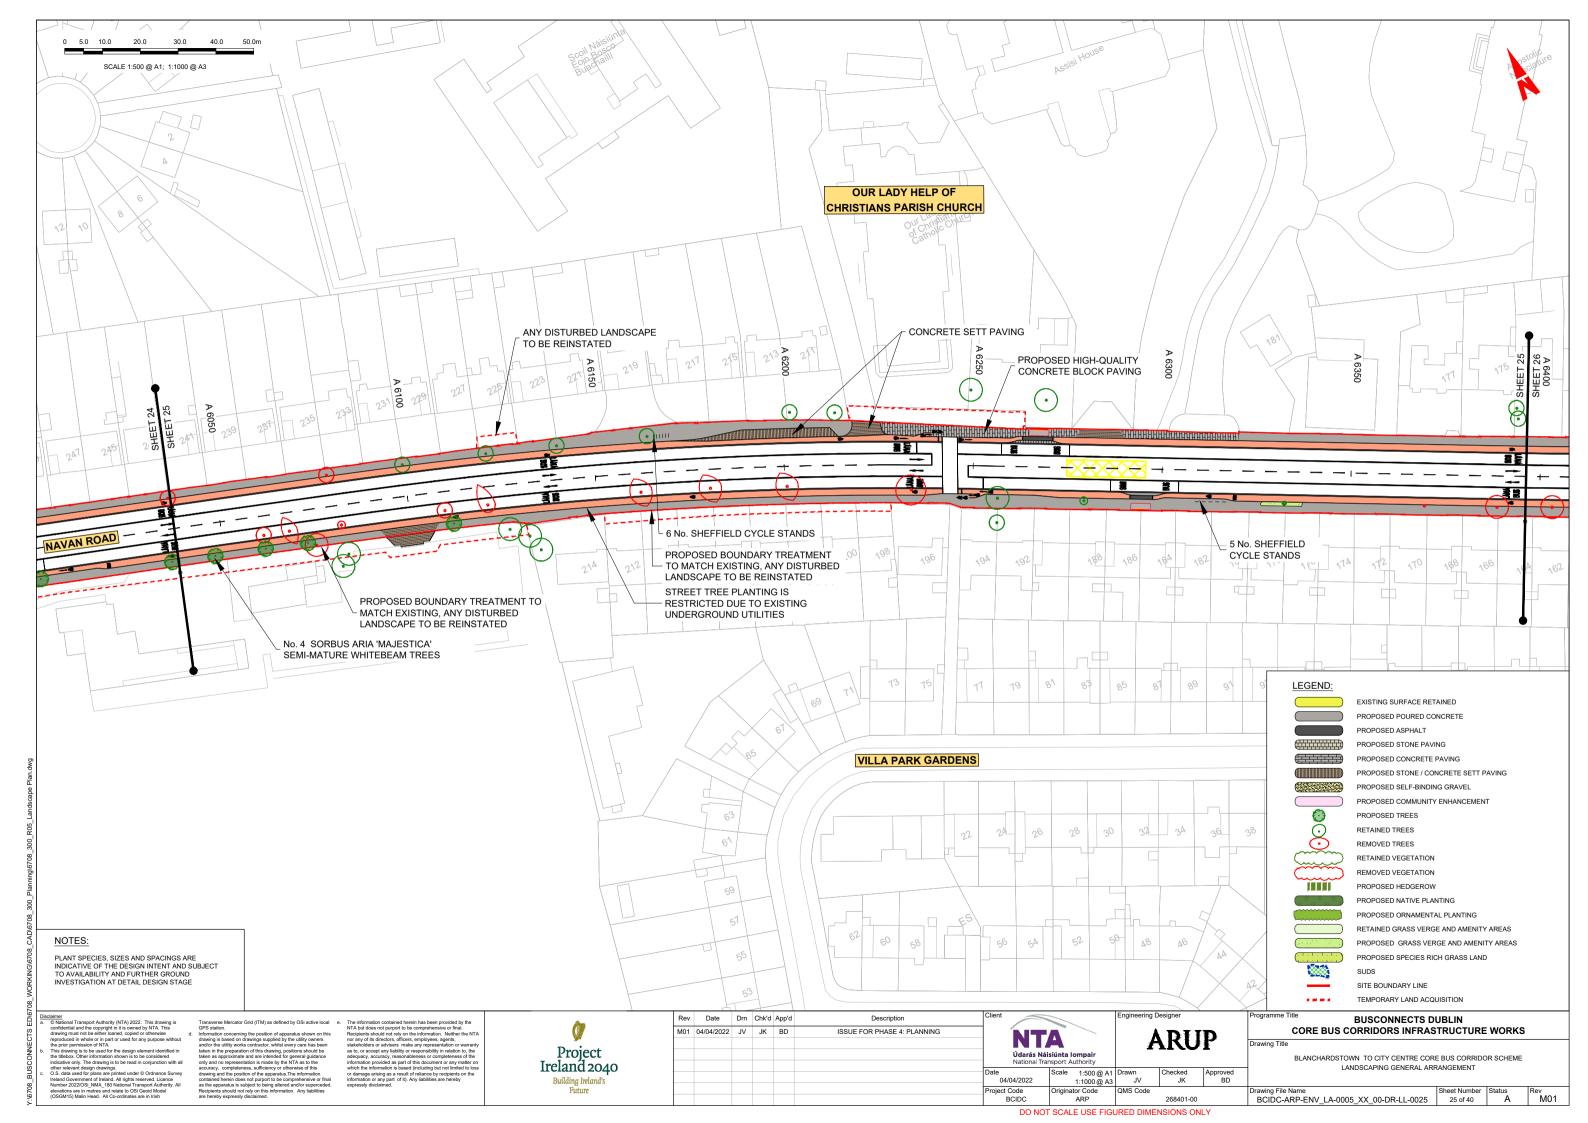

## LANDSCAPING GENERAL ARRANGEMENT

BLANCHARDSTOWN TO CITY CENTRE CORE BUS CORRIDOR SCHEME. LANDSCAPING GENERAL ARRANGEMENT

ISSUE FOR PHASE 4: PLANNING

**ARUP** BCIDC-ARP-ENV\_IX-0005\_XX\_00-DR-LL-0001

BUSCONNECTS DUBLIN CORE BUS CORRIDORS INFRASTRUCTURE WORKS