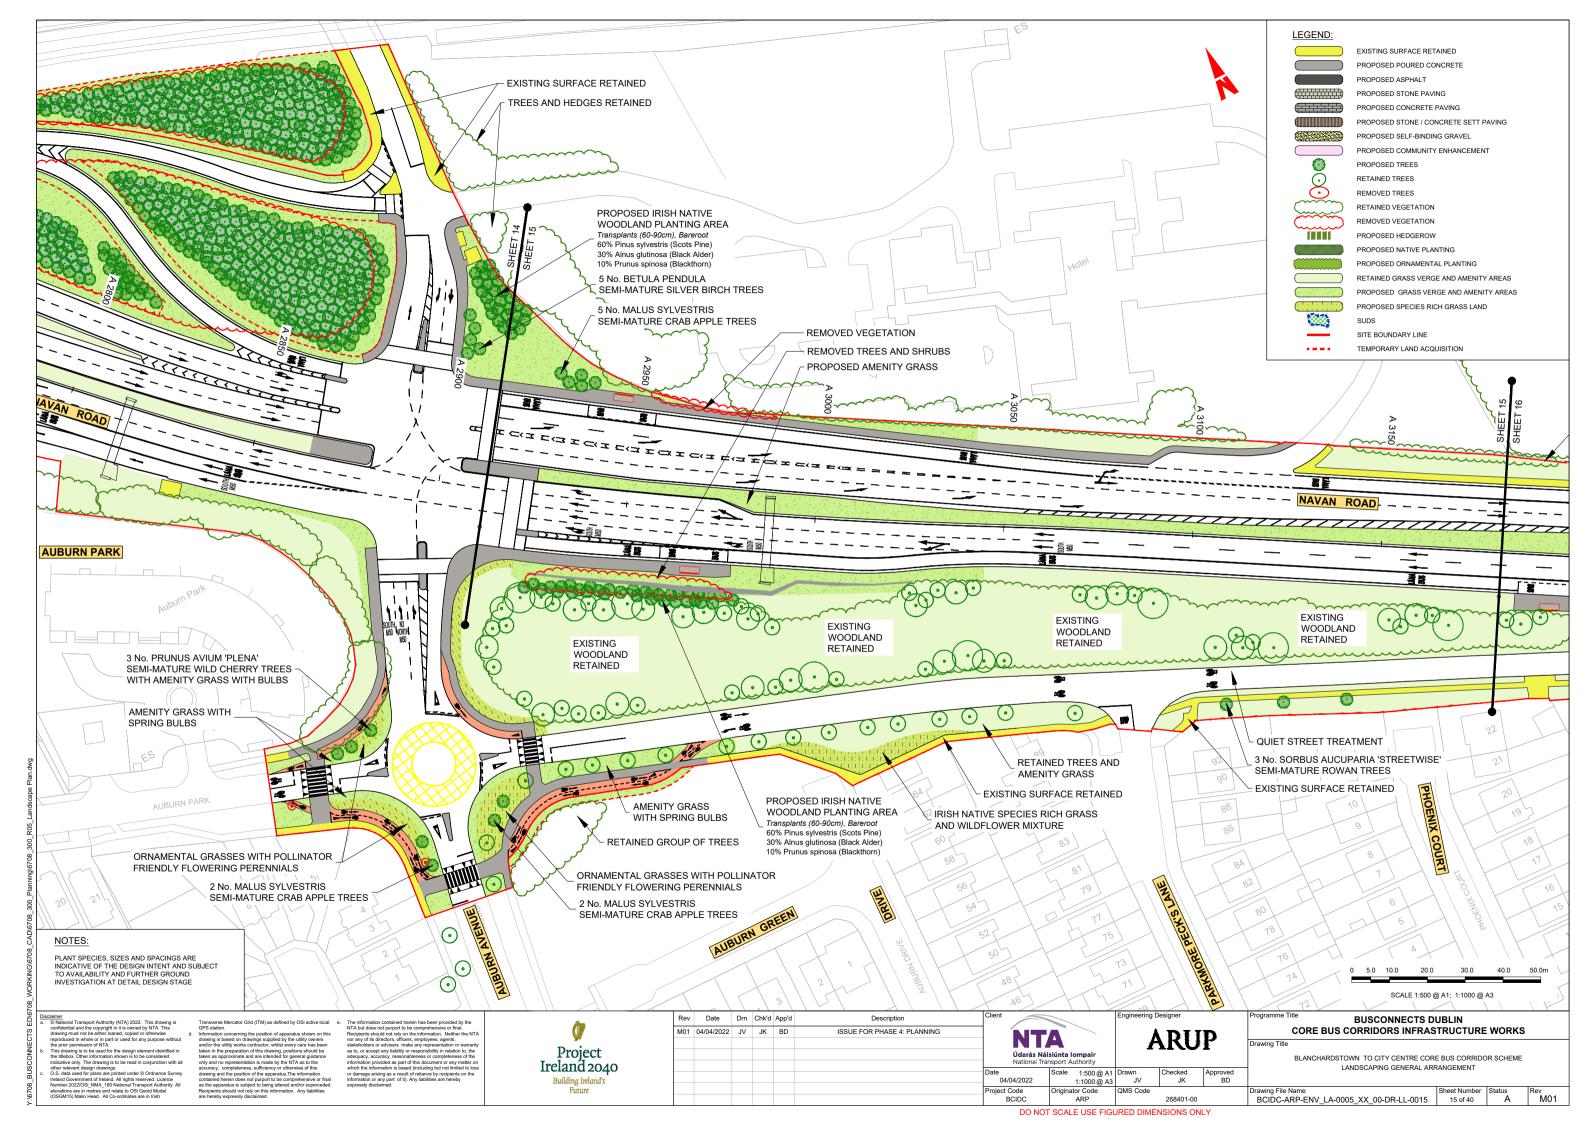

## LANDSCAPING GENERAL ARRANGEMENT

BLANCHARDSTOWN TO CITY CENTRE CORE BUS CORRIDOR SCHEME. LANDSCAPING GENERAL ARRANGEMENT

ISSUE FOR PHASE 4: PLANNING

**ARUP** BCIDC-ARP-ENV\_IX-0005\_XX\_00-DR-LL-0001

BUSCONNECTS DUBLIN CORE BUS CORRIDORS INFRASTRUCTURE WORKS