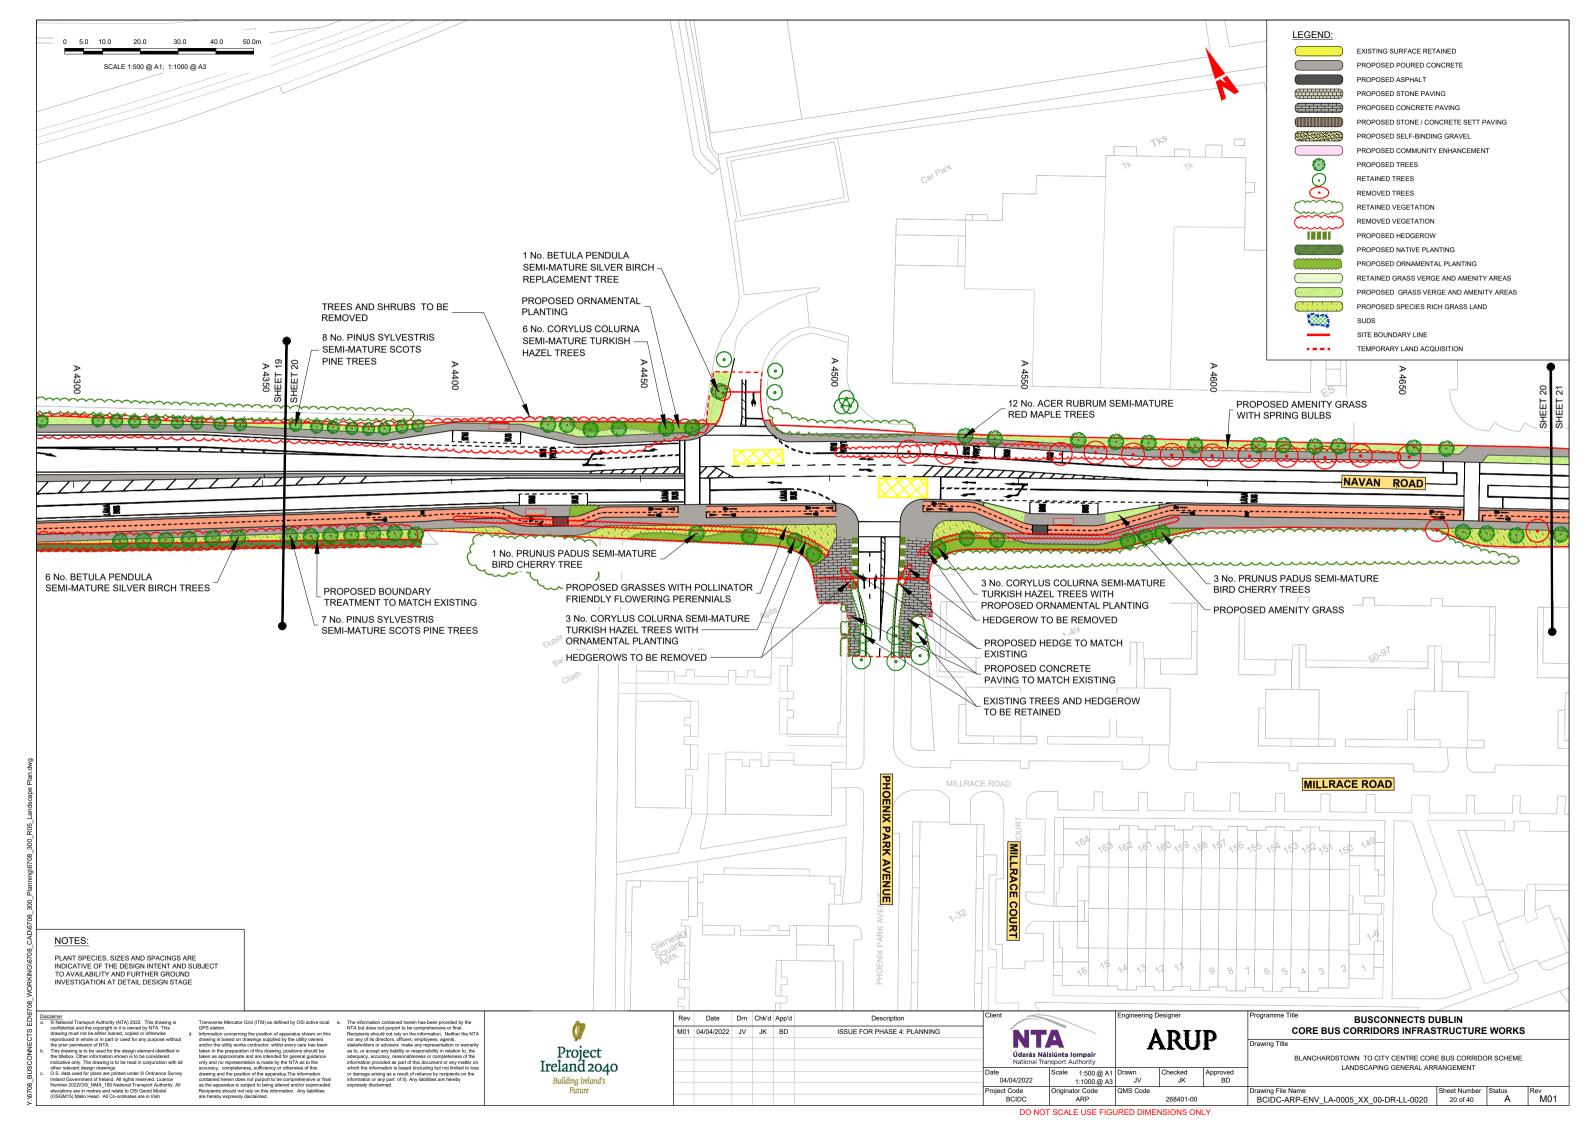

BLANCHARDSTOWN TO CITY CENTRE CORE BUS CORRIDOR SCHEME. LANDSCAPING GENERAL ARRANGEMENT

ISSUE FOR PHASE 4: PLANNING

**ARUP** BCIDC-ARP-ENV\_IX-0005\_XX\_00-DR-LL-0001

BUSCONNECTS DUBLIN CORE BUS CORRIDORS INFRASTRUCTURE WORKS