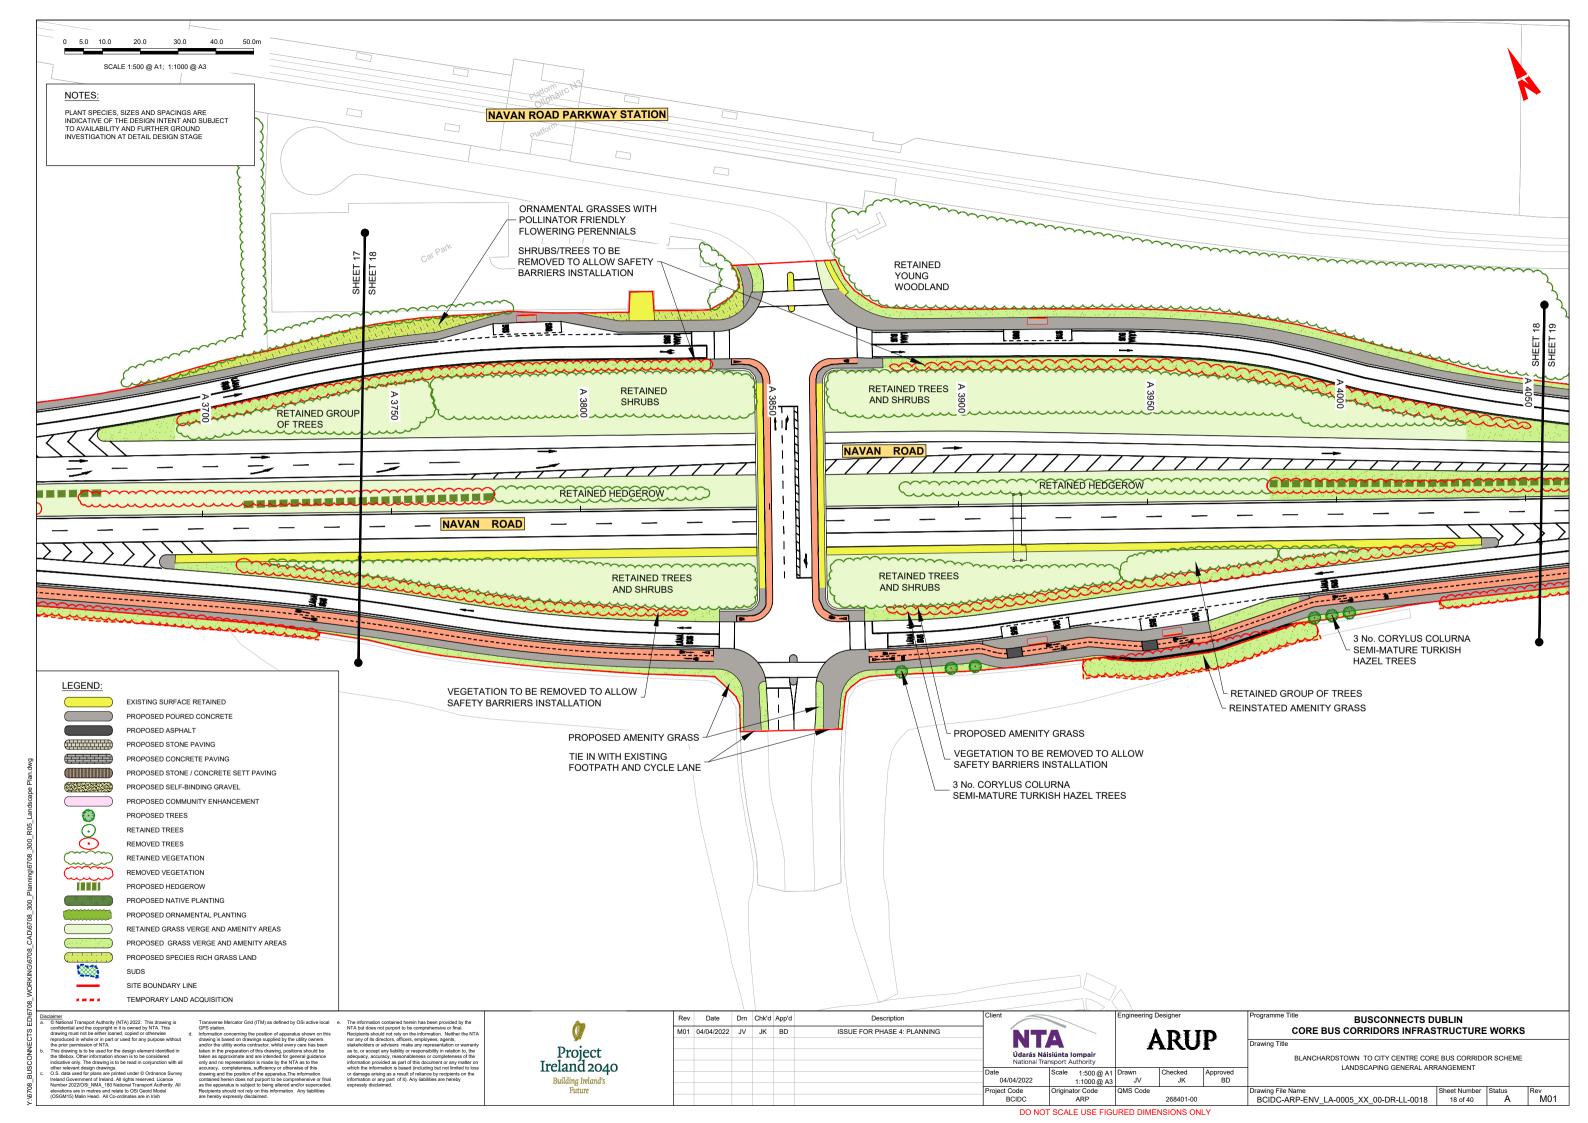

## LANDSCAPING GENERAL ARRANGEMENT

BLANCHARDSTOWN TO CITY CENTRE CORE BUS CORRIDOR SCHEME. LANDSCAPING GENERAL ARRANGEMENT

ISSUE FOR PHASE 4: PLANNING

**ARUP** BCIDC-ARP-ENV\_IX-0005\_XX\_00-DR-LL-0001

BUSCONNECTS DUBLIN CORE BUS CORRIDORS INFRASTRUCTURE WORKS