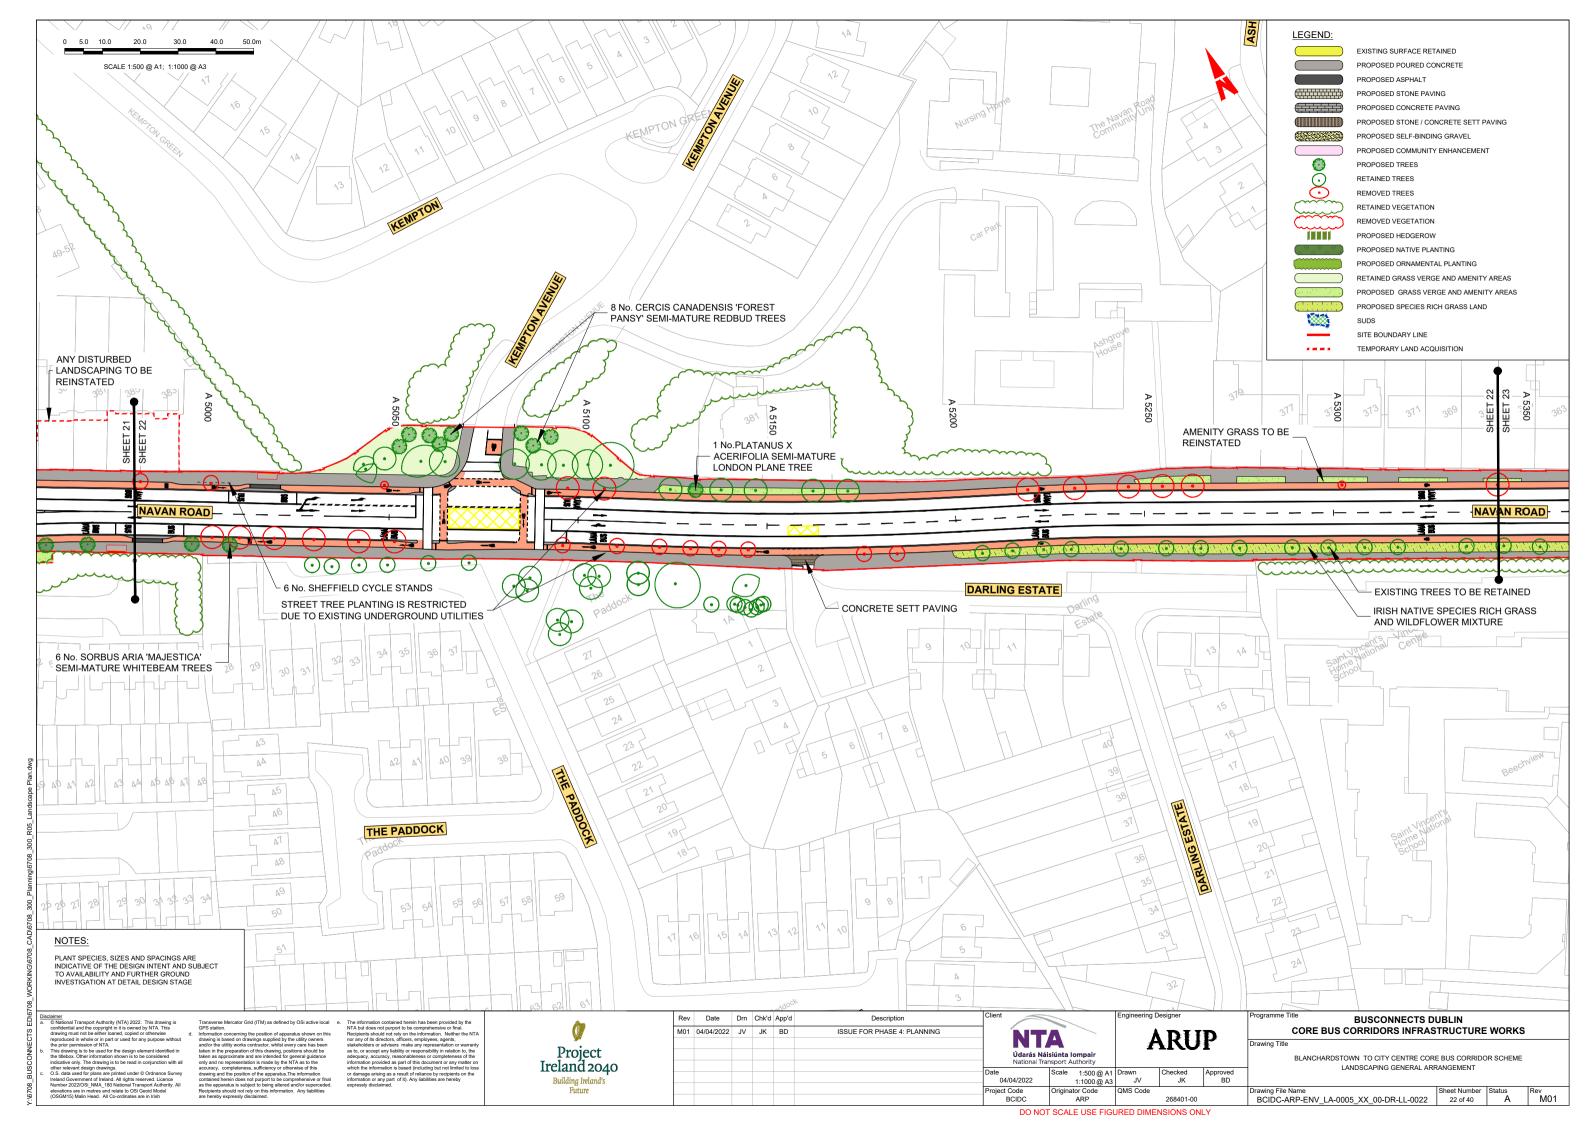

BLANCHARDSTOWN TO CITY CENTRE CORE BUS CORRIDOR SCHEME. LANDSCAPING GENERAL ARRANGEMENT

ISSUE FOR PHASE 4: PLANNING

**ARUP** BCIDC-ARP-ENV\_IX-0005\_XX\_00-DR-LL-0001

BUSCONNECTS DUBLIN CORE BUS CORRIDORS INFRASTRUCTURE WORKS