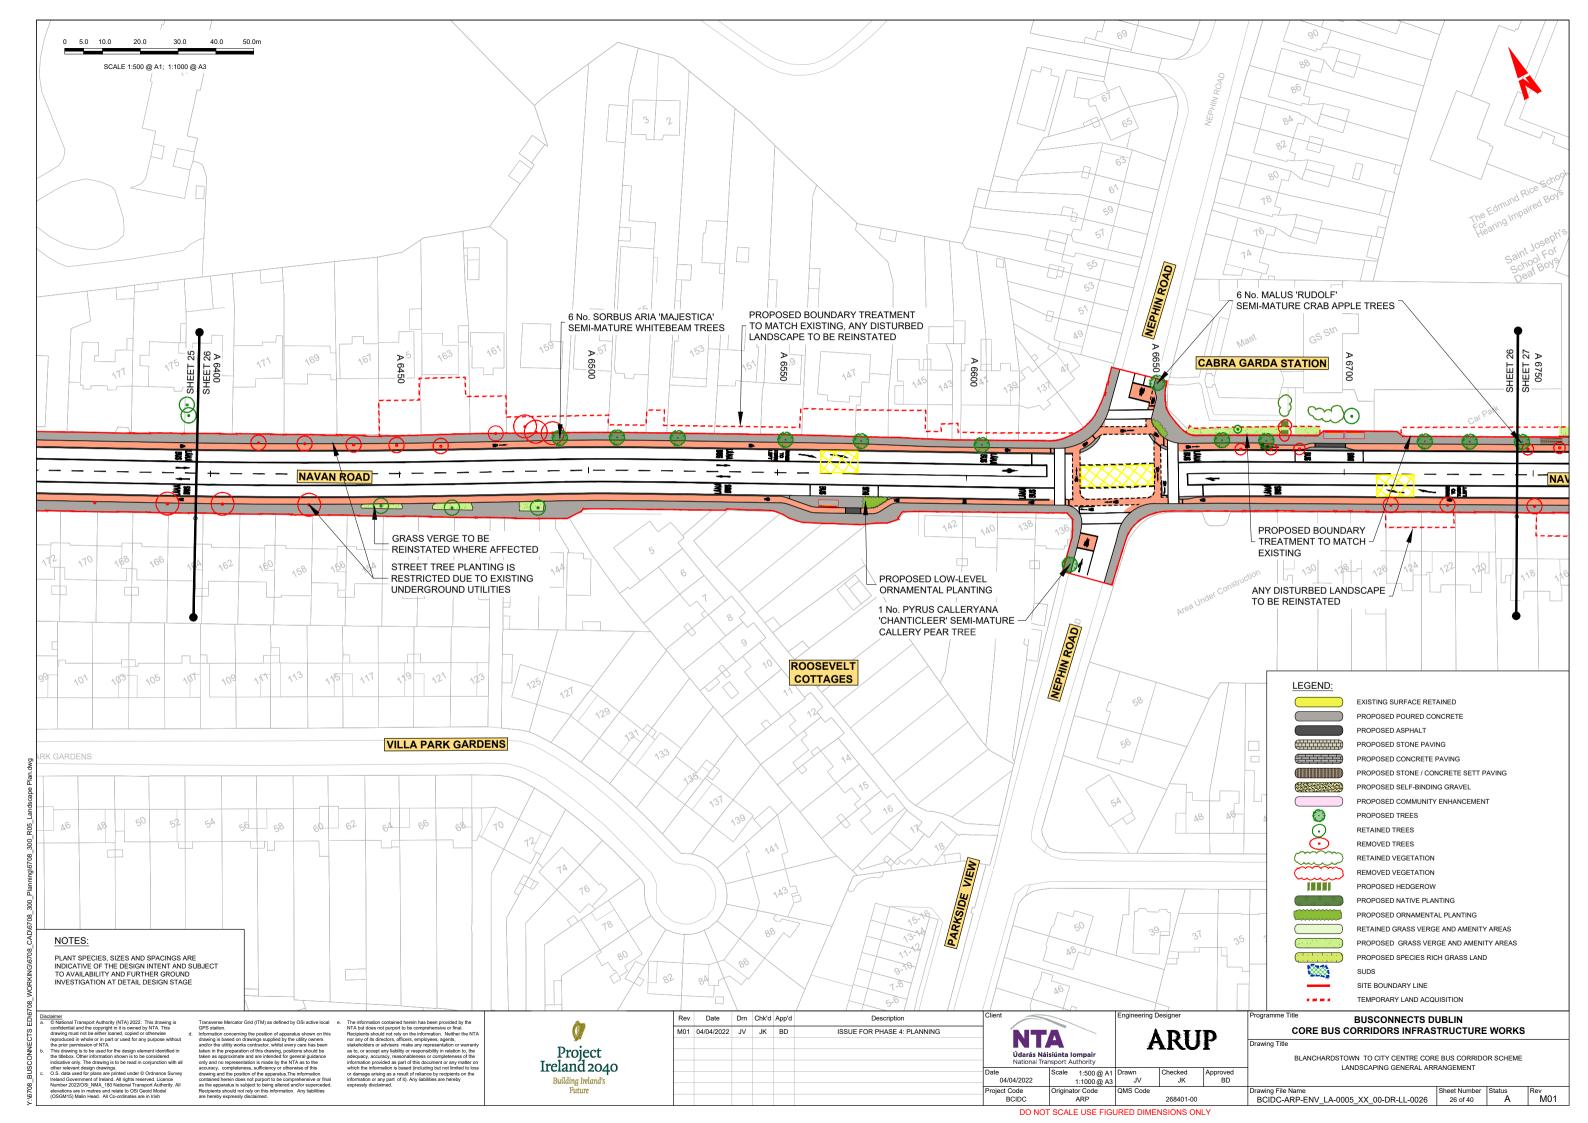

## LANDSCAPING GENERAL ARRANGEMENT

BLANCHARDSTOWN TO CITY CENTRE CORE BUS CORRIDOR SCHEME. LANDSCAPING GENERAL ARRANGEMENT

ISSUE FOR PHASE 4: PLANNING

**ARUP** BCIDC-ARP-ENV\_IX-0005\_XX\_00-DR-LL-0001

BUSCONNECTS DUBLIN CORE BUS CORRIDORS INFRASTRUCTURE WORKS