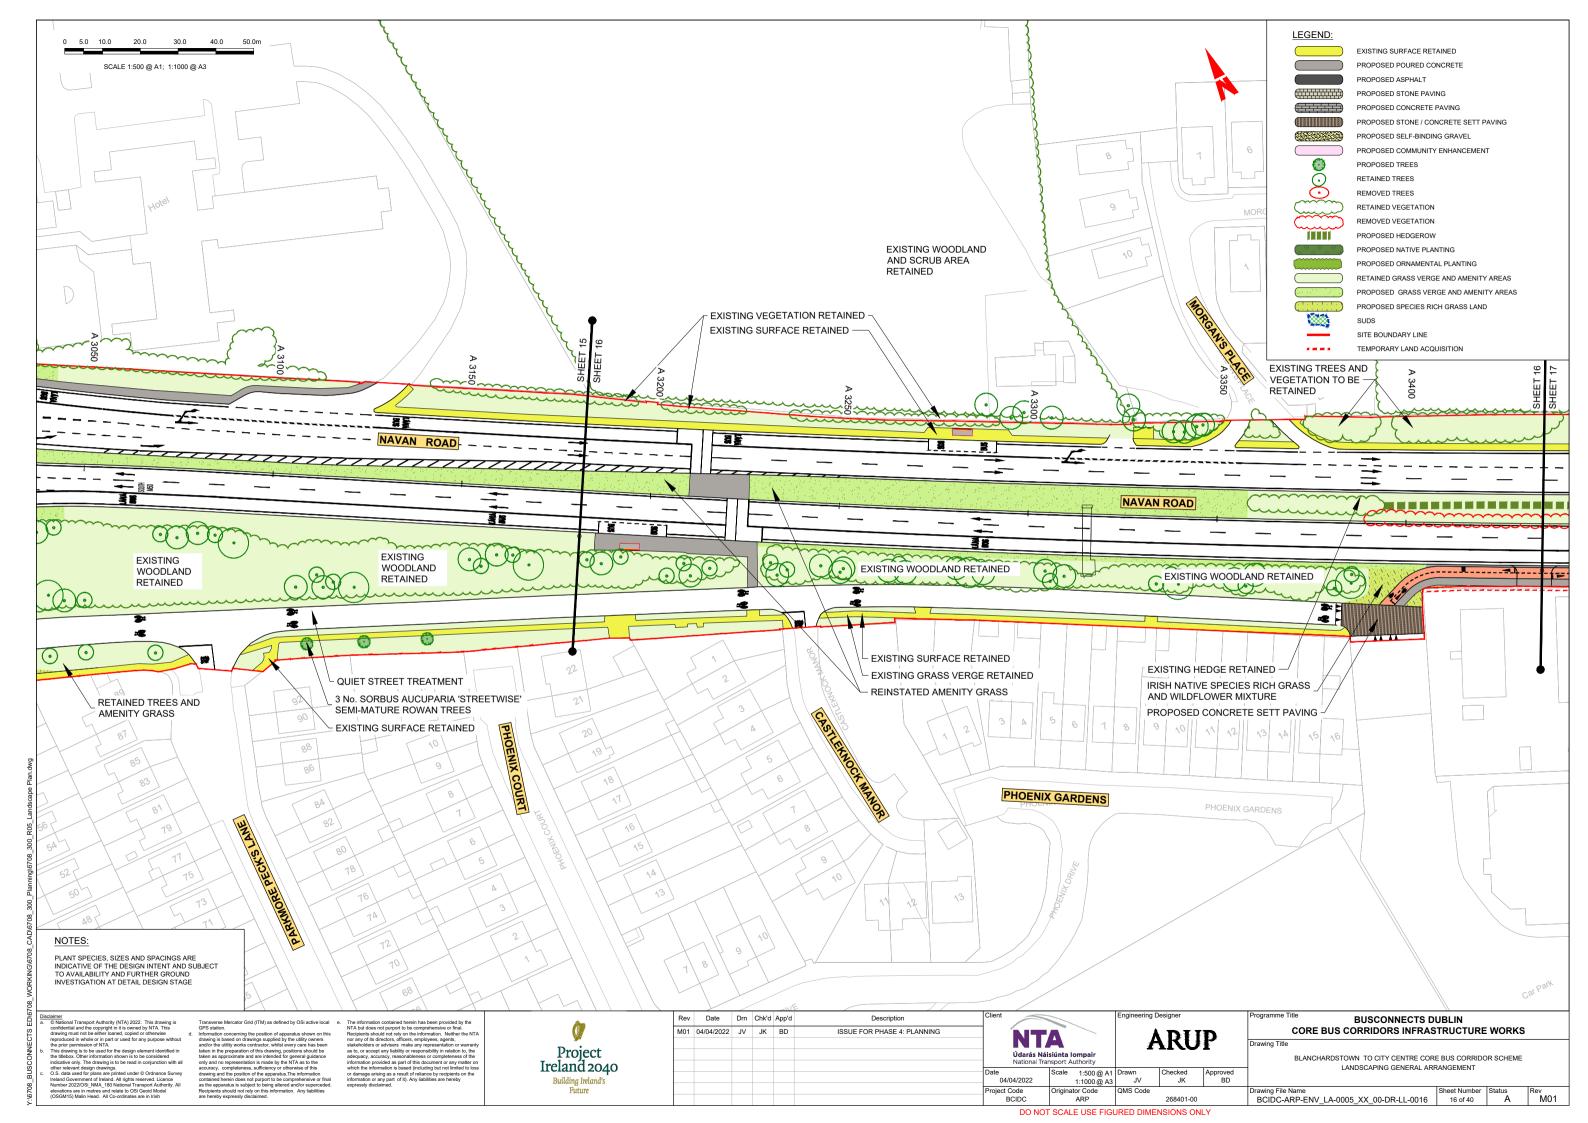

## LANDSCAPING GENERAL ARRANGEMENT

BLANCHARDSTOWN TO CITY CENTRE CORE BUS CORRIDOR SCHEME. LANDSCAPING GENERAL ARRANGEMENT

ISSUE FOR PHASE 4: PLANNING

**ARUP** BCIDC-ARP-ENV\_IX-0005\_XX\_00-DR-LL-0001

BUSCONNECTS DUBLIN CORE BUS CORRIDORS INFRASTRUCTURE WORKS