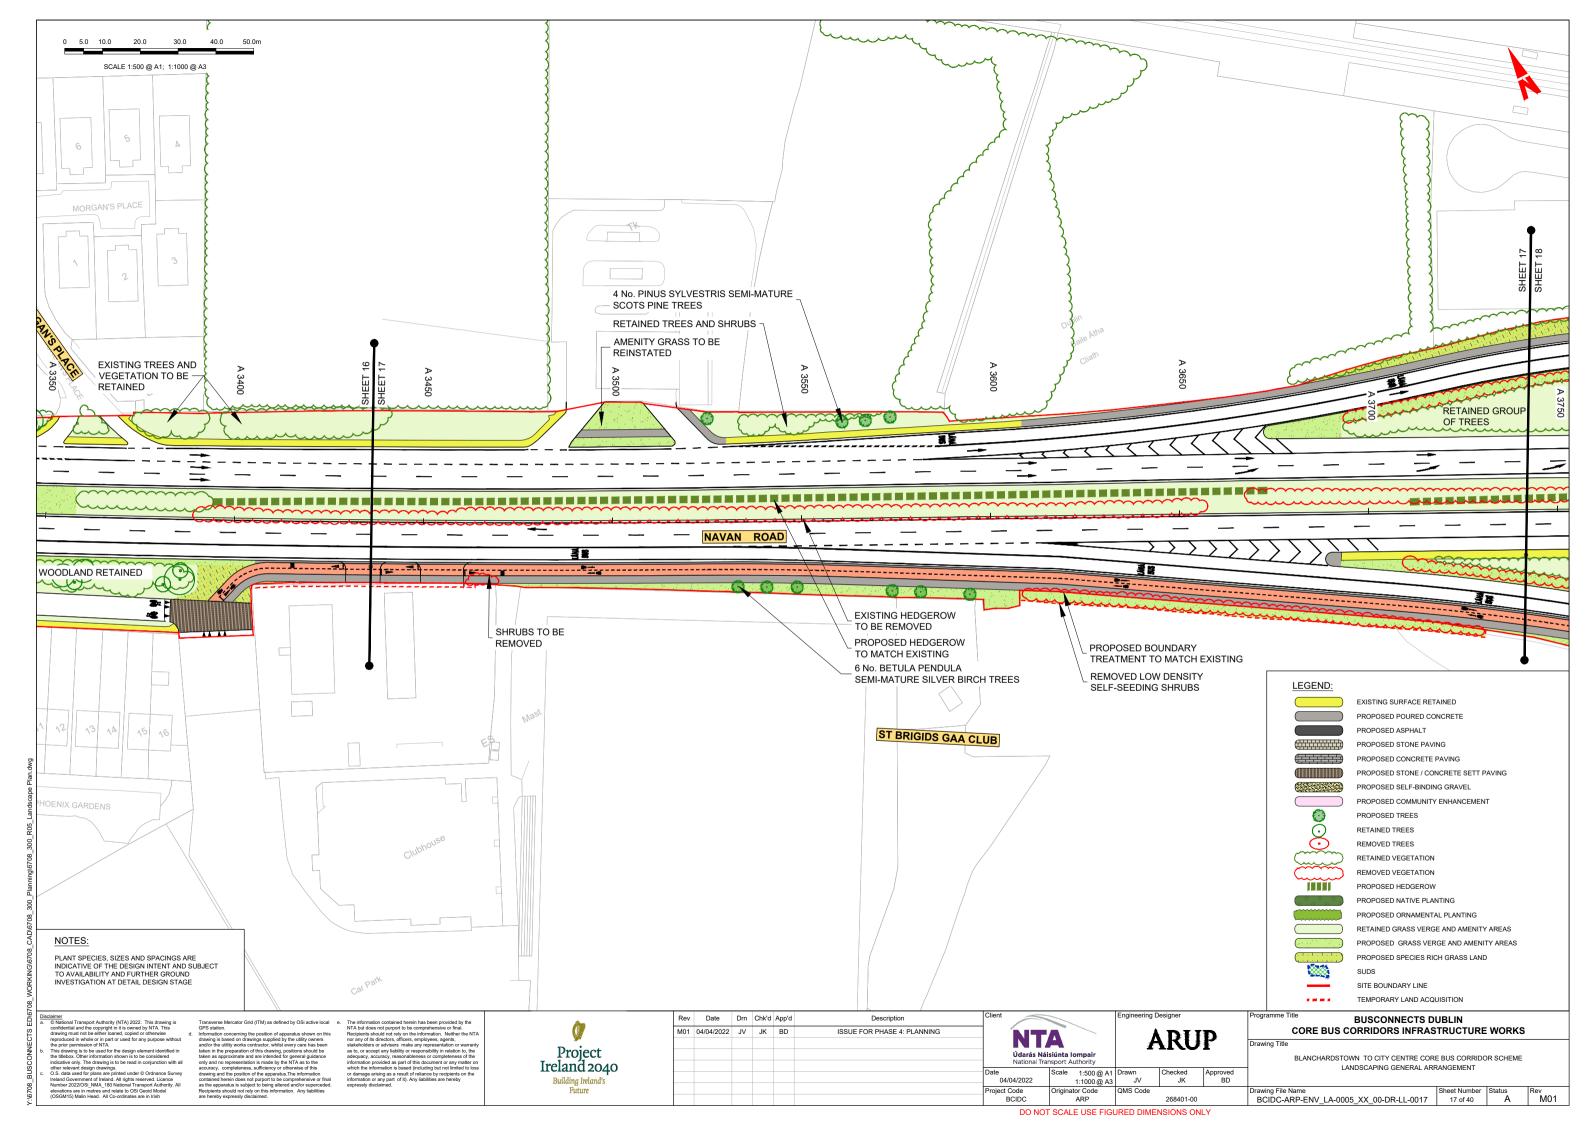

## LANDSCAPING GENERAL ARRANGEMENT

BLANCHARDSTOWN TO CITY CENTRE CORE BUS CORRIDOR SCHEME. LANDSCAPING GENERAL ARRANGEMENT

ISSUE FOR PHASE 4: PLANNING

**ARUP** BCIDC-ARP-ENV\_IX-0005\_XX\_00-DR-LL-0001

BUSCONNECTS DUBLIN CORE BUS CORRIDORS INFRASTRUCTURE WORKS