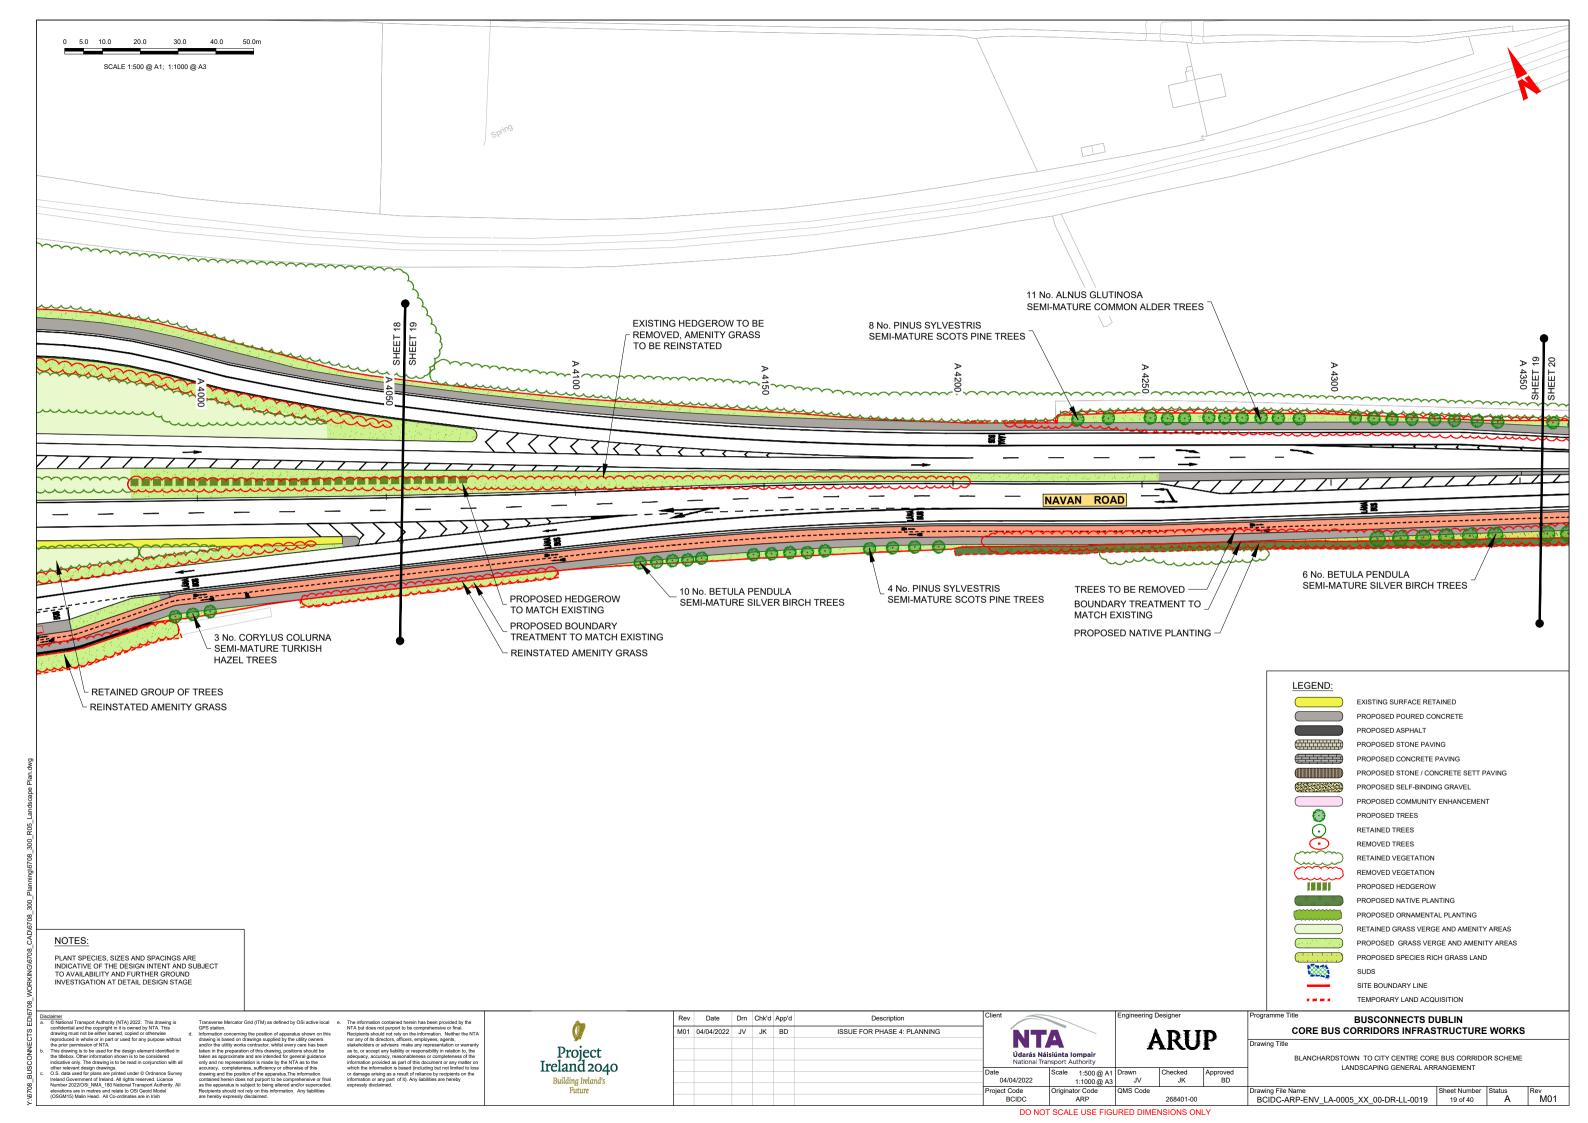

BLANCHARDSTOWN TO CITY CENTRE CORE BUS CORRIDOR SCHEME. LANDSCAPING GENERAL ARRANGEMENT

ISSUE FOR PHASE 4: PLANNING

**ARUP** BCIDC-ARP-ENV\_IX-0005\_XX\_00-DR-LL-0001

BUSCONNECTS DUBLIN CORE BUS CORRIDORS INFRASTRUCTURE WORKS