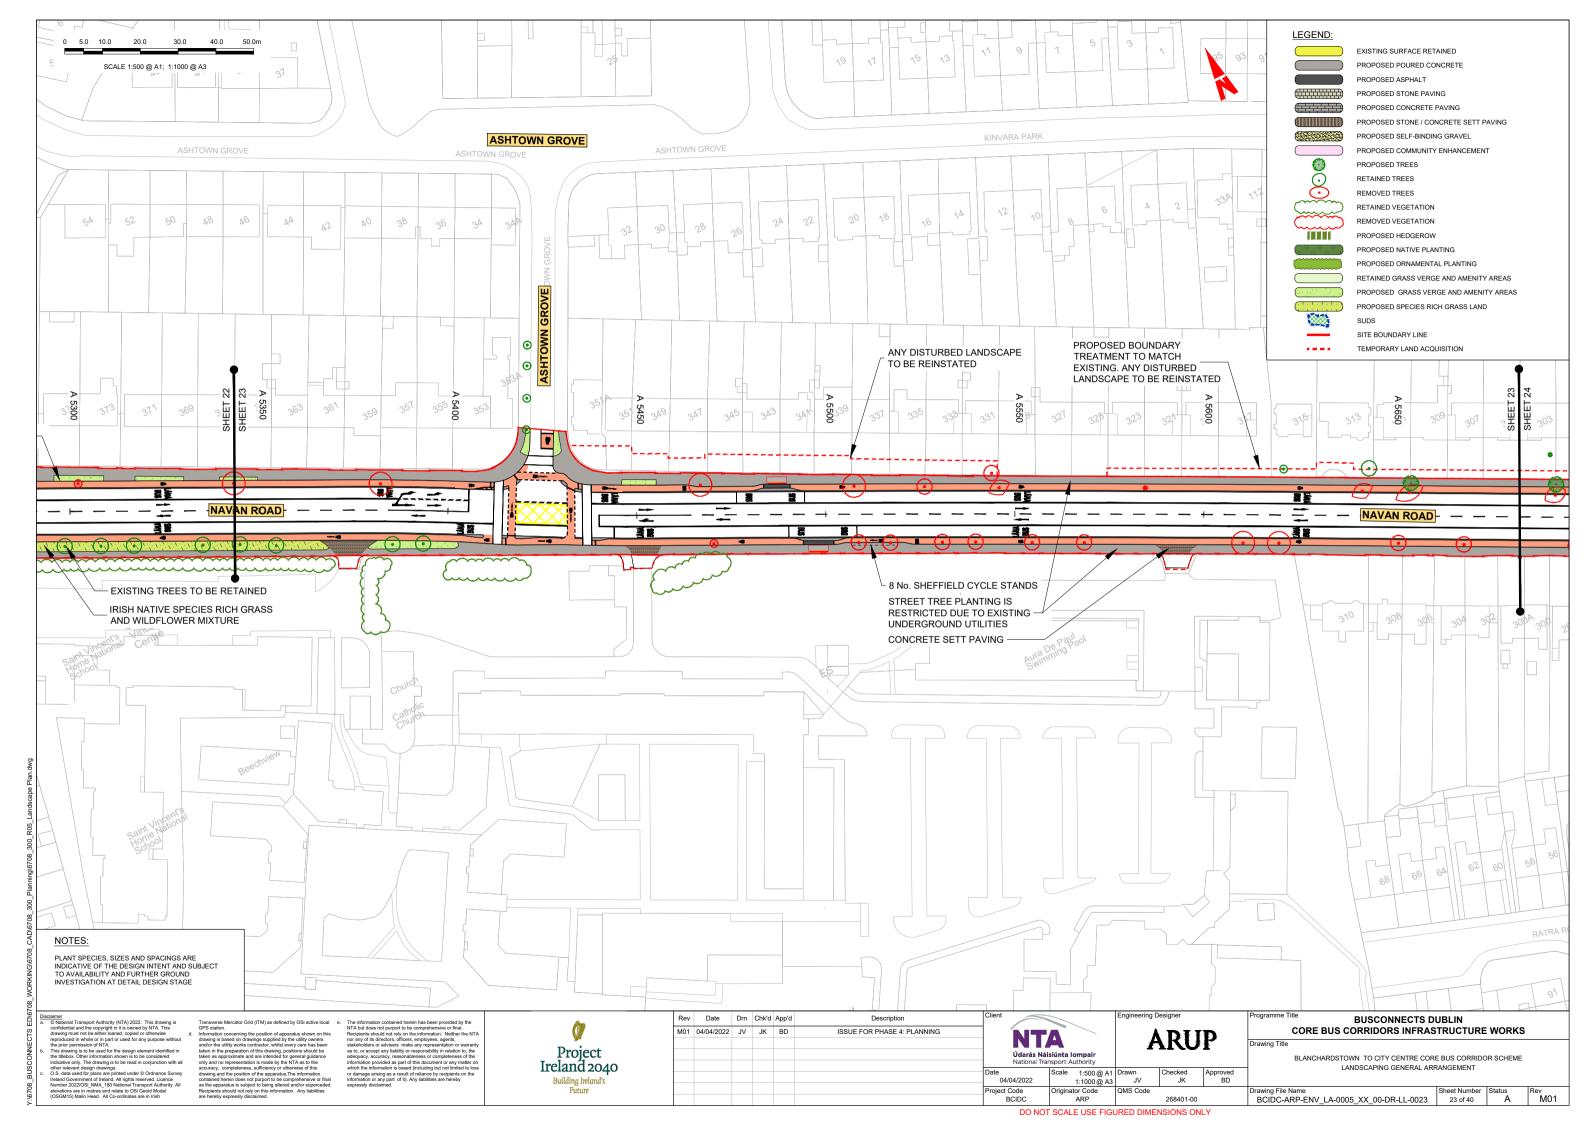

## LANDSCAPING GENERAL ARRANGEMENT

BLANCHARDSTOWN TO CITY CENTRE CORE BUS CORRIDOR SCHEME. LANDSCAPING GENERAL ARRANGEMENT

ISSUE FOR PHASE 4: PLANNING

**ARUP** BCIDC-ARP-ENV\_IX-0005\_XX\_00-DR-LL-0001

BUSCONNECTS DUBLIN CORE BUS CORRIDORS INFRASTRUCTURE WORKS